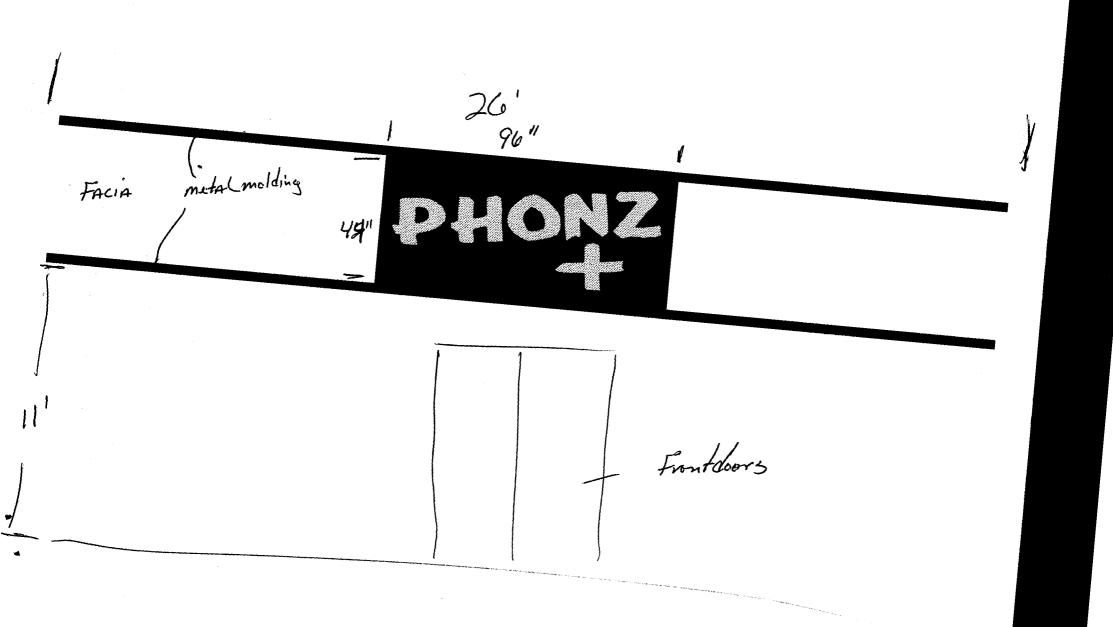

|             |          |                                                                                                        |                                                                                                       |                                                           | ,                                                                                                                                   |                                                                                             |  |  |  |
|-------------|----------|--------------------------------------------------------------------------------------------------------|-------------------------------------------------------------------------------------------------------|-----------------------------------------------------------|-------------------------------------------------------------------------------------------------------------------------------------|---------------------------------------------------------------------------------------------|--|--|--|
| BUS         | INES     | SS NAME Dhonz                                                                                          | +                                                                                                     | CONTRAC                                                   | CTOR Western                                                                                                                        | News Jun Co.                                                                                |  |  |  |
|             |          | ADDRESS 2650                                                                                           | north aux 11.                                                                                         |                                                           | NO. 243851                                                                                                                          | rest oight obt                                                                              |  |  |  |
| PRC         | PER      | TY OWNER VALLY                                                                                         | DLAZIA                                                                                                | ADDRESS                                                   | 3183 HALL,                                                                                                                          | 4UL GJ 81504                                                                                |  |  |  |
| OW          | NER      | ADDRESS DO BOX                                                                                         | 240186                                                                                                |                                                           | NE NO. 523-40                                                                                                                       | 45                                                                                          |  |  |  |
| <del></del> |          | Orchan                                                                                                 |                                                                                                       | 124-0186                                                  | <del></del>                                                                                                                         |                                                                                             |  |  |  |
| [X]         | 1.<br>2. | FLUSH WALL<br>ROOF                                                                                     | , 1                                                                                                   |                                                           |                                                                                                                                     |                                                                                             |  |  |  |
| []          | 3.       | FREE-STANDING                                                                                          | 2 Square Feet per Linear Foot of Building Facade 2 Traffic Lanes - 0.75 Square Feet x Street Frontage |                                                           |                                                                                                                                     |                                                                                             |  |  |  |
|             |          |                                                                                                        |                                                                                                       | -                                                         | e Feet x Street Frontage                                                                                                            |                                                                                             |  |  |  |
| []          | 4.       | PROJECTING                                                                                             | 0.5 Square Feet per e                                                                                 |                                                           | _                                                                                                                                   | 5.6                                                                                         |  |  |  |
| Lj          | 5.       | OFF-PREMISE                                                                                            | See #3 Spacing Requ                                                                                   | irements; Not >                                           | > 300 Square Feet or < 1                                                                                                            | 5 Square Feet                                                                               |  |  |  |
|             | []       | Externally Illuminated                                                                                 | [X Intern                                                                                             | ally Illuminate                                           | d[                                                                                                                                  | ] Non-Illuminated                                                                           |  |  |  |
| (1 -        | 5)       | Area of Proposed Sign                                                                                  | 30 Square Feet                                                                                        | 14"high X                                                 | 96" Long 9.4                                                                                                                        | north ave FS                                                                                |  |  |  |
| (1,2        | ,4)      | Building Facade 20                                                                                     |                                                                                                       |                                                           | 7 0                                                                                                                                 | 18 Road FS                                                                                  |  |  |  |
| (1 -        | 4)       | Street Frontage                                                                                        | Linear Feet                                                                                           |                                                           |                                                                                                                                     | TO WONA LO                                                                                  |  |  |  |
| (2 -        | 5)       | Height to Top of Sign/                                                                                 | Feet Clearance to                                                                                     | Grade                                                     | ± Feet                                                                                                                              |                                                                                             |  |  |  |
| (5)         |          | Distance from all Existing                                                                             | Off-Premise Signs within 60                                                                           | 00 Feet                                                   | Feet                                                                                                                                |                                                                                             |  |  |  |
|             |          |                                                                                                        |                                                                                                       |                                                           |                                                                                                                                     |                                                                                             |  |  |  |
| Ex          | isting   | g Signage/Type:                                                                                        | Hached &                                                                                              |                                                           | • FOR OFFICE                                                                                                                        | USE ONLY •                                                                                  |  |  |  |
| Ex          | isting   | g Signage/Type: Sur K                                                                                  | Hachel &                                                                                              | Sq. Ft.                                                   | ● FOR OFFICE Signage Allowed on Par                                                                                                 |                                                                                             |  |  |  |
| Ex          | isting   | g Signage/Type: ろん ア                                                                                   | Hached &                                                                                              | Sq. Ft.                                                   |                                                                                                                                     |                                                                                             |  |  |  |
| Ex          | isting   | g Signage/Type: Sun Y                                                                                  | Hached &                                                                                              | Sq. Ft.                                                   | Signage Allowed on Par<br>Building                                                                                                  | cel: 52 / Sq. Ft.                                                                           |  |  |  |
| Ex          | isting   |                                                                                                        | Hached &                                                                                              | Sq. Ft.                                                   | Signage Allowed on Par<br>Building<br>Free-Standing                                                                                 | cel:  52' Sq. Ft.  421.5 Sq. Ft.                                                            |  |  |  |
| Ex          | isting   | g Signage/Type: See Y                                                                                  | Hached &                                                                                              | Sq. Ft.                                                   | Signage Allowed on Par<br>Building                                                                                                  | cel: 52 / Sq. Ft.                                                                           |  |  |  |
|             |          | Total Existing:                                                                                        |                                                                                                       | Sq. Ft. Sq. Ft. Sq. Ft.                                   | Signage Allowed on Par<br>Building<br>Free-Standing<br>Total Allowed:                                                               | cel:  52' Sq. Ft.  421.5 Sq. Ft.                                                            |  |  |  |
|             |          | Total Existing:                                                                                        | me (1) 30' Spi                                                                                        | Sq. Ft. Sq. Ft. Sq. Ft.                                   | Signage Allowed on Par<br>Building<br>Free-Standing<br>Total Allowed:                                                               | cel:  52' Sq. Ft.  421.5 Sq. Ft.                                                            |  |  |  |
|             |          | Total Existing:                                                                                        |                                                                                                       | Sq. Ft. Sq. Ft. Sq. Ft.                                   | Signage Allowed on Par<br>Building<br>Free-Standing<br>Total Allowed:                                                               | cel:  52' Sq. Ft.  421.5 Sq. Ft.                                                            |  |  |  |
| co          | MM<br>1  | Total Existing:  ENTS: Install of the doors factors                                                    | me(1) 30' 5gi                                                                                         | Sq. Ft. Sq. Ft.                                           | Signage Allowed on Par<br>Building<br>Free-Standing<br>Total Allowed:                                                               | Sq. Ft.  52' Sq. Ft.  421.5 Sq. Ft.  Sq. Ft.                                                |  |  |  |
| CO          | MM  TE:  | Total Existing:                                                                                        | mu(1) 30' 5pt                                                                                         | Sq. Ft. Sq. Ft. Sq. Ft.                                   | Signage Allowed on Para<br>Building Free-Standing Total Allowed:  Sign Ouer Hoo                                                     | sq. Ft.  Sq. Ft.  Sq. Ft.  Sq. Ft.  Sq. Ft.  Sq. Ft.                                        |  |  |  |
| CO          | MM  TE:  | Total Existing:  ENTS: Install of the doors factors  No sign may exceed 300                            | Square feet. A separate luding types, dimensions,                                                     | Sq. Ft.  Sq. Ft.  Sq. Ft.  sign clearance, lettering, abu | Signage Allowed on Par Building Free-Standing Total Allowed:  Sign Ouer Horizonte is required for each sinting streets, alleys, eas | sq. Ft.  Sq. Ft.  Sq. Ft.  Sq. Ft.  Sq. Ft.  gn. Attach a sketch of ements, property lines, |  |  |  |
| CO          | MM  TE:  | Total Existing:  ENTS: Install of the doors factors  No sign may exceed 300 d and existing signage inc | Square feet. A separate luding types, dimensions,                                                     | Sq. Ft.  Sq. Ft.  Sq. Ft.  sign clearance, lettering, abu | Signage Allowed on Par Building Free-Standing Total Allowed:  Sign Ouer Horizonte is required for each sinting streets, alleys, eas | sq. Ft.  Sq. Ft.  Sq. Ft.  Sq. Ft.  Sq. Ft.  gn. Attach a sketch of ements, property lines, |  |  |  |
| CO          | MM  TE:  | Total Existing:  ENTS: Install of the doors factors  No sign may exceed 300 d and existing signage inc | Square feet. A separate luding types, dimensions,                                                     | Sq. Ft.  Sq. Ft.  Sq. Ft.  sign clearance, lettering, abu | Signage Allowed on Par Building Free-Standing Total Allowed:  Sign Ouer Horizonte is required for each sinting streets, alleys, eas | sq. Ft.  Sq. Ft.  Sq. Ft.  Sq. Ft.  Sq. Ft.  gn. Attach a sketch of ements, property lines, |  |  |  |