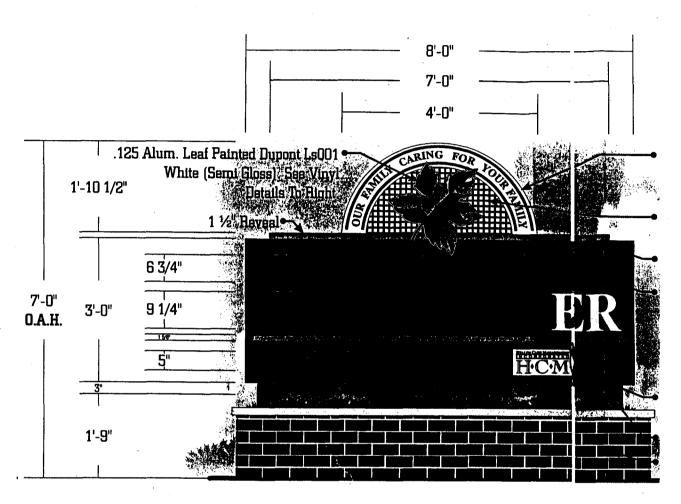

## Sign Clearance

Community Development Department 250 North 5th Street Grand Junction CO 81501 (970) 244-1430

| TAX SCHEDULE 2945 -/31-04-001                                  |                                                                                                       | LICENSE NO. 2010185                |                   |
|----------------------------------------------------------------|-------------------------------------------------------------------------------------------------------|------------------------------------|-------------------|
| BUSINESS NAME Grand Junction Care Center                       |                                                                                                       |                                    |                   |
| STREET ADDRESS 2425 Lel                                        | ler ADDR                                                                                              | ESS 1048 Indepe                    | usent A 109       |
| PROPERTY OWNER HCM                                             | inc TELEP                                                                                             | HONE NO. <u>241–6400</u>           | 2                 |
| OWNER ADDRESS OF A                                             | on Miss CONT                                                                                          | ACT PERSON Farm                    | ·                 |
|                                                                |                                                                                                       |                                    |                   |
| 1. FLUSH WALL 2 Square Feet per Linear Foot of Building Facade |                                                                                                       |                                    |                   |
| [ ] 2. ROOF                                                    | 2 Square Feet per Linear Foot of Building Facade 2 Traffic Lanes - 0.75 Square Feet x Street Frontage |                                    |                   |
| [★] 3. FREE-STANDING                                           | 4 or more Traffic Lanes - 1.5 Square Fe                                                               |                                    |                   |
| [ ] 4. PROJECTING                                              | 0.5 Square Feet per each Linear Foot of Building Facade                                               |                                    |                   |
| [ ] 5. OFF-PREMISE                                             | See #3 Spacing Requirements; Not > 300 Square Feet or < 15 Square Feet                                |                                    |                   |
| [ ] Externally Illuminated                                     | <b>☐</b> Internally Illuminated                                                                       | [ ] Non Illumi                     | notad             |
| [ ] Externally infilminated                                    |                                                                                                       | [ ] Non-Illumi                     | liated            |
| (1 - 5) Area of Proposed Sign: <u>30</u>                       | 22 Square Feet                                                                                        |                                    |                   |
| (1,2,4) Building Façade: 570                                   |                                                                                                       |                                    |                   |
| (1 - 4) Street Frontage: 600                                   |                                                                                                       |                                    |                   |
| (2 - 5) Height to Top of Sign: 7                               |                                                                                                       | ade: 2 Feet                        |                   |
| · · · · · · · · · · · · · · · · · · ·                          | f-Premise Signs within 600 Feet:                                                                      | Feet                               |                   |
| (5) Distance from an Existing Of                               |                                                                                                       | 1001                               |                   |
|                                                                |                                                                                                       |                                    |                   |
| EXISTING SIGNAGE/TYPE:                                         |                                                                                                       | ● FOR OFFICE USE ONLY ●            |                   |
| Free standing to ber                                           | sq. Ft.                                                                                               | Signage Allowed on Parcel:         |                   |
|                                                                | Sq. Ft.                                                                                               | Building                           | Sq. Ft.           |
|                                                                | Sq. Ft.                                                                                               | Free-Standing                      | Sq. Ft.           |
| Total                                                          | Existing: Sq. Ft.                                                                                     | Total Allowed:                     | Sq. Ft.           |
| COMMENTS                                                       | •                                                                                                     |                                    |                   |
| COMMENTS:                                                      |                                                                                                       |                                    |                   |
| ·                                                              |                                                                                                       |                                    |                   |
| NOTE: No sign may exceed 300 square                            | re feet A senarate sion clearance is                                                                  | required for each sign. Attach a s | ketch to scale of |
| proposed and existing signage including t                      | • •                                                                                                   |                                    | -                 |
| easements, driveways, encroachments, p                         |                                                                                                       |                                    |                   |
| SEPARATE PERMIT FROM THE B                                     | UILDING DEPARTMENT IS ALS                                                                             | O REQUIRED.                        | <del></del>       |
| I hereby attest that the information on th                     | is form and the attached sketches are                                                                 | true and accurate.                 |                   |
| Larry & Bowler                                                 | 12-19-01                                                                                              | latter                             | 12/21/01          |
| Applicant's Signature                                          |                                                                                                       | mity Development Approval          | /Date/            |