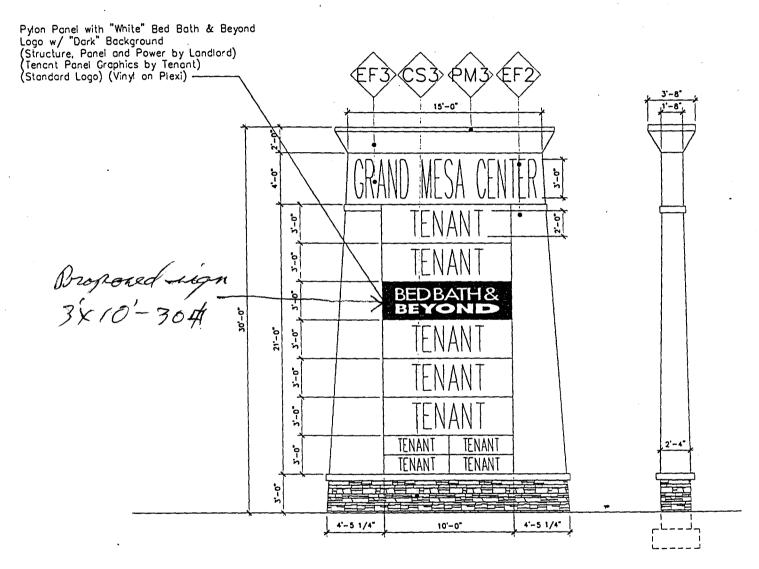

THE DESIGN OF CENTER IDENTIFICATION SIGN IS SUBJECT TO APPLICABLE LAW AND APPROVAL BY GOVERNMENTAL ENTITIES HAVING JURISDICTION OVER SIGNAGE. SIZE AND COLOR OF INDIVIDUAL TENANT PANELS ON SIGN ARE ALSO SUBJECT TO APPLICABLE LAW AND APPROVAL BY GOVERNMENTAL ENTITIES HAVING JURISDICTION OVER SIGNAGE.

Jop # 471

PYLON SIGN
270.0 SQUARE FEET PER FACE
(SIGNAGE ONLY)

10.22.01

GRAND JUNCTION, CO