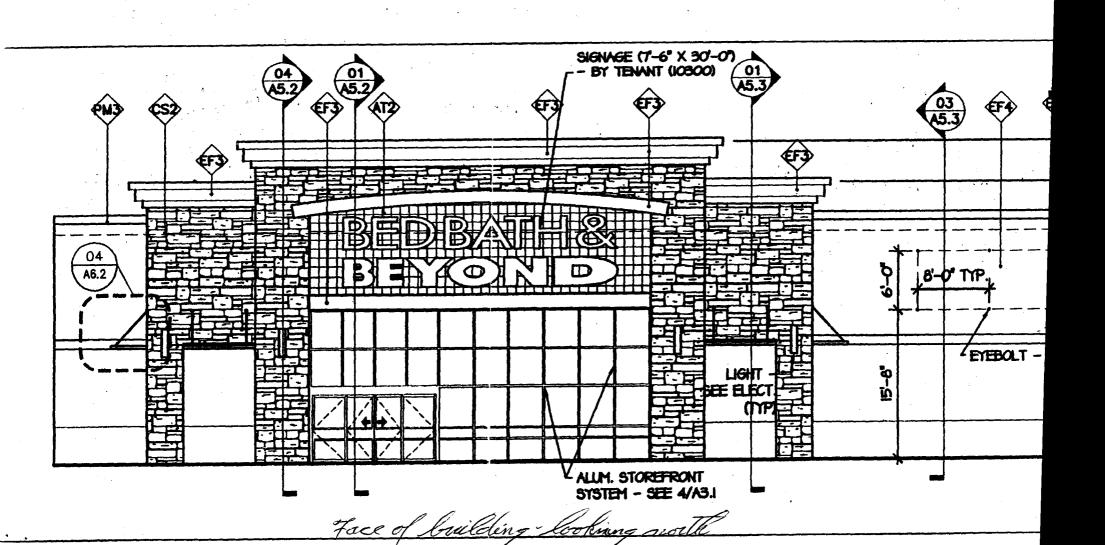

ECR REV

Jeh 11.12.01 w/EL

COLORS:

FACES

(FACE COLOR TO BE DETERMINED BY LOCATION)

3/16" 7328 WHITE PCB \_\_\_\_3/16" 2793 RED PCB

RETURNS:

OUTSIDE:

#313 DARK BRONZE

BLACK

PAINT WHITE

RETAINER:

1" TRIMCAP (COLOR TO MATCH RETURNS)

## NOTES:

MINIMUM #8 SHEET METAL SCREWS ARE TO BE USED FOR SECURING THE TRIM AND FACE TO THE SIGN BODY. THE MAXIMUM SPACING SHALL NOT EXCEED 1'-6" AND NO FEWER THAN (4) FOUR SCREWS ARE TO BE USED PER FACE. SHELLAC IS TO BE APPLIED TO EACH COPPER WIRE TIE TO PREVENT LOOSENING OF THE WIRE TIE.

ALL SIGNAGE WILL BE U.L. LISTED AND CARRY U.L. LABELS.

\*\*EQUIPMENT GROUND REQUIRED.

ACTUAL # OF CIRCUITS TO BE DETERMINED BY A LICENSED ELECTRICAL CONTRATOR.

ELECTRICAL SPECS:

RED NEON / 30mA TRANSFORMER(S)