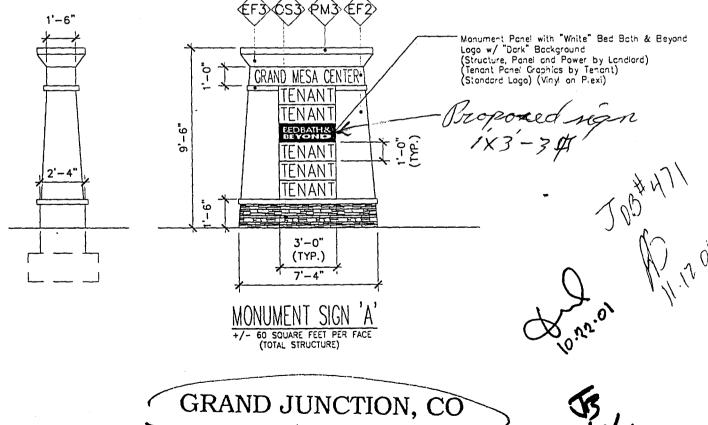

|                                                                                                                                                                                                                                                  |                               |                                                  | <del>:</del>     |                            |                         |
|--------------------------------------------------------------------------------------------------------------------------------------------------------------------------------------------------------------------------------------------------|-------------------------------|--------------------------------------------------|------------------|----------------------------|-------------------------|
| BUSINESS NAM                                                                                                                                                                                                                                     |                               | H Beyond                                         | _                | ACTOR Sign.                | Lallon                  |
| STREET ADDR                                                                                                                                                                                                                                      |                               | 4 17                                             |                  |                            | 0183                    |
| PROPERTY OW                                                                                                                                                                                                                                      | VNER ATG Beken                | ) Koppenglen                                     | Ler ADDRE        | ESS 1048 Incless           |                         |
| OWNER ADDR                                                                                                                                                                                                                                       | ESS                           |                                                  | TELEPI           | HONE NO. <u>241-</u>       | 5400                    |
|                                                                                                                                                                                                                                                  |                               |                                                  |                  |                            | 4                       |
| []1.                                                                                                                                                                                                                                             | FLUSH WALL                    | 2 Square Feet per I                              | Linear Foot of 1 | Building Facade            | ,                       |
| Face Change Or                                                                                                                                                                                                                                   | nly (2,3 & 4):                |                                                  |                  |                            |                         |
| [ ] 2.                                                                                                                                                                                                                                           | ROOF                          | 2 Square Feet per Linear Foot of Building Facade |                  |                            |                         |
| [X] 3.                                                                                                                                                                                                                                           | FREE-STANDING                 | 2 Traffic Lanes - 0                              |                  | <del>-</del>               |                         |
| 4,3                                                                                                                                                                                                                                              |                               |                                                  | •                | are Feet x Street Frontage |                         |
| []4.                                                                                                                                                                                                                                             | PROJECTING                    |                                                  | •                | Foot of Building Facade    |                         |
| [] **                                                                                                                                                                                                                                            | INCOLCING                     | 0.5 Square 1 eet pe                              | r each Einear r  | oot of building I acade    |                         |
| X] Existing Ext                                                                                                                                                                                                                                  | ternally or Internally Illu   | ıminated - No Chan                               | ge in Electrica  | Service []                 | Non-Illuminated         |
|                                                                                                                                                                                                                                                  |                               |                                                  |                  |                            |                         |
| (1 - 4) Area                                                                                                                                                                                                                                     | of Proposed Sign 3            | Square Feet                                      |                  |                            |                         |
|                                                                                                                                                                                                                                                  | ing Facade /39 L              |                                                  |                  |                            |                         |
|                                                                                                                                                                                                                                                  |                               | near Feet                                        |                  |                            |                         |
| (2,3,4) Heigh                                                                                                                                                                                                                                    | nt to Top of Sign 56          | Feet Clearance                                   | to Grade         | $6''_{\text{Feet}}$ 2.5    | RD MANNENT              |
|                                                                                                                                                                                                                                                  |                               | Teet Cicurance                                   |                  |                            |                         |
| Existing Signag                                                                                                                                                                                                                                  | ge/Type:                      |                                                  |                  | ● FOR OFFIC                | CE USE ONLY ●           |
|                                                                                                                                                                                                                                                  | 1                             |                                                  | Sq. Ft.          | Signage Allowed on Pa      | rcel:                   |
|                                                                                                                                                                                                                                                  | 4/4                           |                                                  | Sq. Ft.          | Building                   | Sq. Ft.                 |
|                                                                                                                                                                                                                                                  |                               |                                                  | Sq. Ft.          | Free-Standing              | 3 Sq. Ft.               |
|                                                                                                                                                                                                                                                  |                               |                                                  | -                |                            |                         |
| Total                                                                                                                                                                                                                                            | Existing:                     |                                                  | Sq. Ft.          | Total Allowed:             | Sq. Ft.                 |
| COMMENTS: Monument uan "A", Part of Grand Mera Center"                                                                                                                                                                                           |                               |                                                  |                  |                            |                         |
| Levelopment Rol APPRILLED SIGN PALKAGE                                                                                                                                                                                                           |                               |                                                  |                  |                            |                         |
| NOTE: Nos                                                                                                                                                                                                                                        | ian may exceed 300 so         | ulare feet A sena                                | rate sian nern   | nit is required for each   | sign Attach a sketch of |
| <b>NOTE:</b> No sign may exceed 300 square feet. A separate sign permit is required for each sign. Attach a sketch of proposed and existing signage including types, dimensions, lettering, abutting streets, alleys, easements, property lines, |                               |                                                  |                  |                            |                         |
| and locations. Roof signs shall be manufactured such that no guy wires, braces or supports shall be visible.                                                                                                                                     |                               |                                                  |                  |                            |                         |
| . /                                                                                                                                                                                                                                              |                               |                                                  |                  | 1 . [ ]                    | TADACTON                |
| Tana                                                                                                                                                                                                                                             |                               |                                                  | 1/ //            |                            |                         |
|                                                                                                                                                                                                                                                  | LBOUTER                       | 12-19-01                                         | 1524             | ) Num                      | 12,1201                 |
| Applicant's Si                                                                                                                                                                                                                                   | <i>Lfjourter</i><br>gnature   |                                                  | Community        | Development Approva        | 12.19.01<br>Date        |
| Applicant's Si                                                                                                                                                                                                                                   | Z <i>J)011</i> (2)<br>gnature | 12-/9~0)<br>Date                                 | Community        | Development Approva        | 12.15.01<br>Date        |

Bed, Bath + Beyond (B) 25 Rd + I-70 Business

THE DESIGN OF CENTER IDENTIFICATION SIGN IS SUBJECT TO APPLICABLE LAW AND APPROVAL BY GOVERNMENTAL ENTITIES HAVING JURISDICTION OVER SIGNAGE. SIZE AND COLOR OF INDIVIDUAL TENANT PANELS ON SIGN ARE ALSO SUBJECT TO APPLICABLE LAW AND APPROVAL BY GOVERNMENTAL ENTITIES HAVING JURISDICTION OVER SIGNAGE.

EXHIBIT F (3 OF 4)