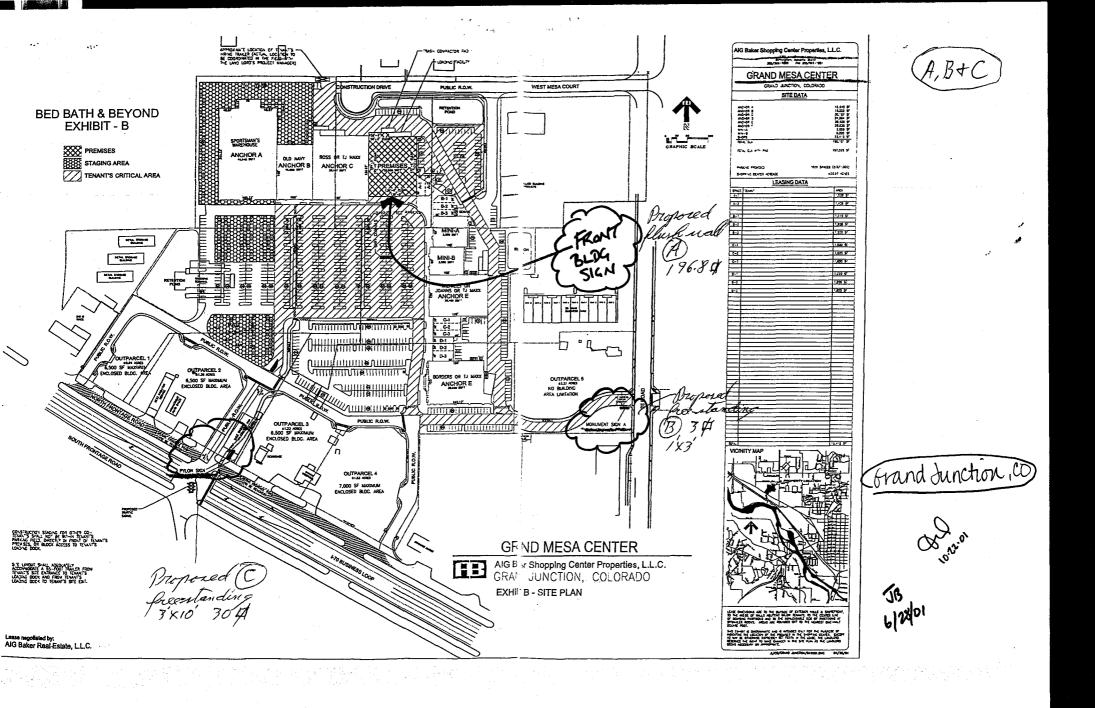

## Sign Permit

Permit No. Date Submitted

Community Development Department 250 North 5th Street Grand Junction CO 81501

Phone: (970) 244-1430 FAX (970) 256-4031

Fee \$ Zone

|                                                                                                    |                                                                                                       | ***************************************                     |  |  |
|----------------------------------------------------------------------------------------------------|-------------------------------------------------------------------------------------------------------|-------------------------------------------------------------|--|--|
| TAX SCHEDULE 2945 - 091-21                                                                         | '-00/                                                                                                 | ACTOR The Lings Gallery                                     |  |  |
| BUSINESS NAME Back, Roll of Ber                                                                    | LIÇENS                                                                                                |                                                             |  |  |
| STREET ADDRESS 25 11 + I-70                                                                        |                                                                                                       | ESS 1048 Inde sendo ut A-109                                |  |  |
| PROPERTY OWNER A/G Baker Stop                                                                      | • • • • •                                                                                             | HONE NO. 24/-6400                                           |  |  |
| OWNER ADDRESS                                                                                      | many control                                                                                          | ACT PERSON Langue                                           |  |  |
|                                                                                                    |                                                                                                       |                                                             |  |  |
|                                                                                                    | Square Feet per Linear Foot of                                                                        | Building Façade                                             |  |  |
| Face change only on items 2, 3 & 4  2 ROOF  2 S                                                    | Guara Fast par Linear Fast of                                                                         | Building Eggada                                             |  |  |
|                                                                                                    | 2 Square Feet per Linear Foot of Building Facade 2 Traffic Lanes - 0.75 Square Feet x Street Frontage |                                                             |  |  |
| 4 o                                                                                                | 4 or more Traffic Lanes - 1.5 Square Feet x Street Frontage                                           |                                                             |  |  |
| [ ] <b>4. PROJECTING</b> 0.5                                                                       | Square Feet per each Linear I                                                                         | Foot of Building Facade                                     |  |  |
| [X] Existing Externally or Internally Illumin                                                      | ated – No Change in Electric                                                                          | al Service [ ] Non-Illuminated                              |  |  |
| (1, 4) Area of Proposed Size 103                                                                   | Square Foot                                                                                           |                                                             |  |  |
| (1 - 4) Area of Proposed Sign: (1,2,4) Building Façade: 139 Linear                                 | •                                                                                                     |                                                             |  |  |
| (1-4) Street Frontage: WA Linear                                                                   |                                                                                                       |                                                             |  |  |
|                                                                                                    | Feet Clearance to Gr                                                                                  | ade: 19.1 Feet                                              |  |  |
| (2 4) Height to Top of Sign.                                                                       | rect Clearance to Gr                                                                                  | auc/// rect                                                 |  |  |
|                                                                                                    |                                                                                                       |                                                             |  |  |
|                                                                                                    |                                                                                                       |                                                             |  |  |
| EXISTING SIGNAGE/TYPE:                                                                             |                                                                                                       | ● FOR OFFICE USE ONLY ●                                     |  |  |
|                                                                                                    | Sq. Ft.                                                                                               | Signage Allowed on Parcel:                                  |  |  |
|                                                                                                    | Sq. Ft.                                                                                               | Building 243 Sq. Ft.                                        |  |  |
|                                                                                                    | Sq. Ft.                                                                                               | Free-Standing Sq. Ft.                                       |  |  |
| Total Existin                                                                                      | So Et                                                                                                 | Tatal Allamada 247 Ga Fa                                    |  |  |
| I Otal Existin                                                                                     | sq. Ft.                                                                                               | Total Allowed: 293 Sq. Ft.                                  |  |  |
| GOLDANIA C                                                                                         |                                                                                                       | COTT Dec ASSES                                              |  |  |
|                                                                                                    | reduce chan                                                                                           | nel teller. 1 (32 ATTRONSC                                  |  |  |
| SIIN PACKAGE.                                                                                      |                                                                                                       |                                                             |  |  |
| NOTE: No sign may exceed 300 square feet.                                                          | A separate sign permit is requir                                                                      | ed for each sign. Attach a sketch, to scale, of proposed    |  |  |
|                                                                                                    |                                                                                                       | in, to scale, showing: abutting streets, alleys, easements, |  |  |
| ·                                                                                                  |                                                                                                       | proposed signs and required setbacks. Roof signs shall      |  |  |
| be manufactured such that no guy wires, braces                                                     | s or supports shall be visible.                                                                       |                                                             |  |  |
| I hereby attest that the information on this form and the attached sketches are true and accurate. |                                                                                                       |                                                             |  |  |
|                                                                                                    | 7                                                                                                     | 00.11                                                       |  |  |
| Lange Y Beach                                                                                      | 12-19-01 Si                                                                                           | 10, NUL 12/19/11                                            |  |  |
| Applicant's Signature                                                                              | Date Commu                                                                                            | unity Development Approval  Date                            |  |  |
| ) F F 0 0.8                                                                                        | Zait Commit                                                                                           |                                                             |  |  |
| (White: Community Development)                                                                     | (Canary: Applican                                                                                     | t) (Pink: Code Enforcement)                                 |  |  |

## SIGN PERMIT

Community Development Department 250 North 5th Street Grand Junction, CO 81501 (970) 244-1430

| Permit No.     |  |
|----------------|--|
| Date Submitted |  |
| FEE\$          |  |
| Tax Schedule   |  |
| Zone C. /      |  |

|                                                                                                                                                                                                                                                  |                               |                                                  | <del>:</del>     |                            |                         |
|--------------------------------------------------------------------------------------------------------------------------------------------------------------------------------------------------------------------------------------------------|-------------------------------|--------------------------------------------------|------------------|----------------------------|-------------------------|
| BUSINESS NAM                                                                                                                                                                                                                                     |                               | H Beyond                                         | _                | ACTOR Sign.                | Lallon                  |
| STREET ADDR                                                                                                                                                                                                                                      |                               | 4 17                                             |                  |                            | 0183                    |
| PROPERTY OW                                                                                                                                                                                                                                      | VNER ATG Beken                | ) Koppenglen                                     | Ler ADDRE        | ESS 1048 Incless           |                         |
| OWNER ADDR                                                                                                                                                                                                                                       | ESS                           |                                                  | TELEPI           | HONE NO. <u>241-</u>       | 5400                    |
|                                                                                                                                                                                                                                                  |                               |                                                  |                  |                            | 4                       |
| []1.                                                                                                                                                                                                                                             | FLUSH WALL                    | 2 Square Feet per I                              | Linear Foot of 1 | Building Facade            | ,                       |
| Face Change Or                                                                                                                                                                                                                                   | nly (2,3 & 4):                |                                                  |                  |                            |                         |
| [ ] 2.                                                                                                                                                                                                                                           | ROOF                          | 2 Square Feet per Linear Foot of Building Facade |                  |                            |                         |
| [X] 3.                                                                                                                                                                                                                                           | FREE-STANDING                 | 2 Traffic Lanes - 0                              |                  | <del>-</del>               |                         |
| 4,3                                                                                                                                                                                                                                              |                               |                                                  | •                | are Feet x Street Frontage |                         |
| []4.                                                                                                                                                                                                                                             | PROJECTING                    |                                                  | •                | Foot of Building Facade    |                         |
| [] **                                                                                                                                                                                                                                            | INCOLCING                     | 0.5 Square 1 eet pe                              | r each Einear r  | oot of building I acade    |                         |
| X] Existing Ext                                                                                                                                                                                                                                  | ternally or Internally Illu   | ıminated - No Chan                               | ge in Electrica  | Service []                 | Non-Illuminated         |
|                                                                                                                                                                                                                                                  |                               |                                                  |                  |                            |                         |
| (1 - 4) Area                                                                                                                                                                                                                                     | of Proposed Sign 3            | Square Feet                                      |                  |                            |                         |
|                                                                                                                                                                                                                                                  | ing Facade /39 L              |                                                  |                  |                            |                         |
|                                                                                                                                                                                                                                                  |                               | near Feet                                        |                  |                            |                         |
| (2,3,4) Heigh                                                                                                                                                                                                                                    | nt to Top of Sign 56          | Feet Clearance                                   | to Grade         | $6''_{\text{Feet}}$ 2.5    | RD MANNENT              |
|                                                                                                                                                                                                                                                  |                               | Teet Cicurance                                   |                  |                            |                         |
| Existing Signag                                                                                                                                                                                                                                  | ge/Type:                      |                                                  |                  | ● FOR OFFIC                | CE USE ONLY ●           |
|                                                                                                                                                                                                                                                  | 1                             |                                                  | Sq. Ft.          | Signage Allowed on Pa      | rcel:                   |
|                                                                                                                                                                                                                                                  | 4/4                           |                                                  | Sq. Ft.          | Building                   | Sq. Ft.                 |
|                                                                                                                                                                                                                                                  |                               |                                                  | Sq. Ft.          | Free-Standing              | 3 Sq. Ft.               |
|                                                                                                                                                                                                                                                  |                               |                                                  | -                |                            |                         |
| Total                                                                                                                                                                                                                                            | Existing:                     |                                                  | Sq. Ft.          | Total Allowed:             | Sq. Ft.                 |
| COMMENTS: Monument uan "A", Part of Grand Mera Center"                                                                                                                                                                                           |                               |                                                  |                  |                            |                         |
| Levelopment Rol APPRILLED SIGN PALKAGE                                                                                                                                                                                                           |                               |                                                  |                  |                            |                         |
| NOTE: Nos                                                                                                                                                                                                                                        | ian may exceed 300 so         | ulare feet A sena                                | rate sian nern   | nit is required for each   | sign Attach a sketch of |
| <b>NOTE:</b> No sign may exceed 300 square feet. A separate sign permit is required for each sign. Attach a sketch of proposed and existing signage including types, dimensions, lettering, abutting streets, alleys, easements, property lines, |                               |                                                  |                  |                            |                         |
| and locations. Roof signs shall be manufactured such that no guy wires, braces or supports shall be visible.                                                                                                                                     |                               |                                                  |                  |                            |                         |
| . /                                                                                                                                                                                                                                              |                               |                                                  |                  | 1 . [ ]                    | TADACTON                |
| Tana                                                                                                                                                                                                                                             |                               |                                                  | 1/ //            |                            |                         |
|                                                                                                                                                                                                                                                  | LBOUTER                       | 12-19-01                                         | 1524             | ) Num                      | 12,1201                 |
| Applicant's Si                                                                                                                                                                                                                                   | <i>Lfjourter</i><br>gnature   |                                                  | Community        | Development Approva        | 12.19.01<br>Date        |
| Applicant's Si                                                                                                                                                                                                                                   | Z <i>J)011</i> (2)<br>gnature | 12-/9~0)<br>Date                                 | Community        | Development Approva        | 12.15.01<br>Date        |

## Sign Permit

Community Development Department 250 North 5th Street Grand Junction, CO 81501 (970) 244-1430

| Permit No.     |  |
|----------------|--|
| Date Submitted |  |
| FEE \$         |  |
| Tax Schedule   |  |
| Zone           |  |

| (970) 244-1                                                                                                                                | 430                                                                       | , Zone                                                                                                                                                                                                                                                                                                                                                                                                                                                                                                                                                                                                                                                                                                                                                                                                                                                                                                                                                                                                                                                                                                                                                                                                                                                                                                                                                                                                                                                                                                                                                                                                                                                                                                                                                                                                                                                                                                                                                                                                                                                                                                                         |                                                                                     |
|--------------------------------------------------------------------------------------------------------------------------------------------|---------------------------------------------------------------------------|--------------------------------------------------------------------------------------------------------------------------------------------------------------------------------------------------------------------------------------------------------------------------------------------------------------------------------------------------------------------------------------------------------------------------------------------------------------------------------------------------------------------------------------------------------------------------------------------------------------------------------------------------------------------------------------------------------------------------------------------------------------------------------------------------------------------------------------------------------------------------------------------------------------------------------------------------------------------------------------------------------------------------------------------------------------------------------------------------------------------------------------------------------------------------------------------------------------------------------------------------------------------------------------------------------------------------------------------------------------------------------------------------------------------------------------------------------------------------------------------------------------------------------------------------------------------------------------------------------------------------------------------------------------------------------------------------------------------------------------------------------------------------------------------------------------------------------------------------------------------------------------------------------------------------------------------------------------------------------------------------------------------------------------------------------------------------------------------------------------------------------|-------------------------------------------------------------------------------------|
| BUSINESS NAME BOLL, BOLK<br>STREET ADDRESS 25 Rd + 7<br>PROPERTY OWNER A G BOLK<br>OWNER ADDRESS                                           | F Beyond<br>-70 Bleveness<br>Thopping Center                              | CONTRACTOR The Selection of the Selectio |                                                                                     |
| [ ] 1. FLUSH WALL                                                                                                                          | 2 Square Feet per Line                                                    | ar Foot of Building Facade                                                                                                                                                                                                                                                                                                                                                                                                                                                                                                                                                                                                                                                                                                                                                                                                                                                                                                                                                                                                                                                                                                                                                                                                                                                                                                                                                                                                                                                                                                                                                                                                                                                                                                                                                                                                                                                                                                                                                                                                                                                                                                     |                                                                                     |
| Face Change Only (2,3 & 4):         [ ] 2. ROOF         [ ] 3. FREE-STANDING         [ ] 4. PROJECTING                                     | 2 Traffic Lanes - 0.75<br>4 or more Traffic Lane                          | ear Foot of Building Facade Square Feet x Street Frontage es - 1.5 Square Feet x Street Fro ch Linear Foot of Building Faca                                                                                                                                                                                                                                                                                                                                                                                                                                                                                                                                                                                                                                                                                                                                                                                                                                                                                                                                                                                                                                                                                                                                                                                                                                                                                                                                                                                                                                                                                                                                                                                                                                                                                                                                                                                                                                                                                                                                                                                                    | = ,                                                                                 |
| Existing Externally or Internally I                                                                                                        | lluminated - No Change i                                                  | n Electrical Service                                                                                                                                                                                                                                                                                                                                                                                                                                                                                                                                                                                                                                                                                                                                                                                                                                                                                                                                                                                                                                                                                                                                                                                                                                                                                                                                                                                                                                                                                                                                                                                                                                                                                                                                                                                                                                                                                                                                                                                                                                                                                                           | [ ] Non-Illuminated                                                                 |
| (1-4) Area of Proposed Sign 36 (1,2,4) Building Facade 37 (1-4) Street Frontage 37 (2,3,4) Height to Top of Sign 37 Existing Signage/Type: | Linear Feet Linear Feet                                                   |                                                                                                                                                                                                                                                                                                                                                                                                                                                                                                                                                                                                                                                                                                                                                                                                                                                                                                                                                                                                                                                                                                                                                                                                                                                                                                                                                                                                                                                                                                                                                                                                                                                                                                                                                                                                                                                                                                                                                                                                                                                                                                                                | OFFICE USE ONLY ●                                                                   |
|                                                                                                                                            |                                                                           | q. Ft. Signage Allowed                                                                                                                                                                                                                                                                                                                                                                                                                                                                                                                                                                                                                                                                                                                                                                                                                                                                                                                                                                                                                                                                                                                                                                                                                                                                                                                                                                                                                                                                                                                                                                                                                                                                                                                                                                                                                                                                                                                                                                                                                                                                                                         |                                                                                     |
| NA                                                                                                                                         |                                                                           | q. Ft. Building                                                                                                                                                                                                                                                                                                                                                                                                                                                                                                                                                                                                                                                                                                                                                                                                                                                                                                                                                                                                                                                                                                                                                                                                                                                                                                                                                                                                                                                                                                                                                                                                                                                                                                                                                                                                                                                                                                                                                                                                                                                                                                                | Sq. Ft.                                                                             |
|                                                                                                                                            | S                                                                         | q. Ft. Free-Standing                                                                                                                                                                                                                                                                                                                                                                                                                                                                                                                                                                                                                                                                                                                                                                                                                                                                                                                                                                                                                                                                                                                                                                                                                                                                                                                                                                                                                                                                                                                                                                                                                                                                                                                                                                                                                                                                                                                                                                                                                                                                                                           | 30 Sq. Ft.                                                                          |
| Total Existing:                                                                                                                            | S                                                                         | q. Ft. Total Allowe                                                                                                                                                                                                                                                                                                                                                                                                                                                                                                                                                                                                                                                                                                                                                                                                                                                                                                                                                                                                                                                                                                                                                                                                                                                                                                                                                                                                                                                                                                                                                                                                                                                                                                                                                                                                                                                                                                                                                                                                                                                                                                            | d: 30 Sa. Ft.                                                                       |
| NOTE: No sign may exceed 300 proposed and existing signage include and locations. Roof signs shall be not applicant's Signature            | square feet. A separate ding types, dimensions, nanufactured such that no | lettering, abutting streets, allo<br>guy wires, braces or suppor                                                                                                                                                                                                                                                                                                                                                                                                                                                                                                                                                                                                                                                                                                                                                                                                                                                                                                                                                                                                                                                                                                                                                                                                                                                                                                                                                                                                                                                                                                                                                                                                                                                                                                                                                                                                                                                                                                                                                                                                                                                               | each sign. Attach a sketch of eys, easements, property lines, rts shall be visible. |
| (White: Community Development)                                                                                                             | (Canary)                                                                  | Applicant)                                                                                                                                                                                                                                                                                                                                                                                                                                                                                                                                                                                                                                                                                                                                                                                                                                                                                                                                                                                                                                                                                                                                                                                                                                                                                                                                                                                                                                                                                                                                                                                                                                                                                                                                                                                                                                                                                                                                                                                                                                                                                                                     | (Pink: Code Enforcement)                                                            |

Jop # 471

PYLON SIGN
270.0 SQUARE FEET PER FACE
(SIGNAGE ONLY)

10.22.01

GRAND JUNCTION, CO