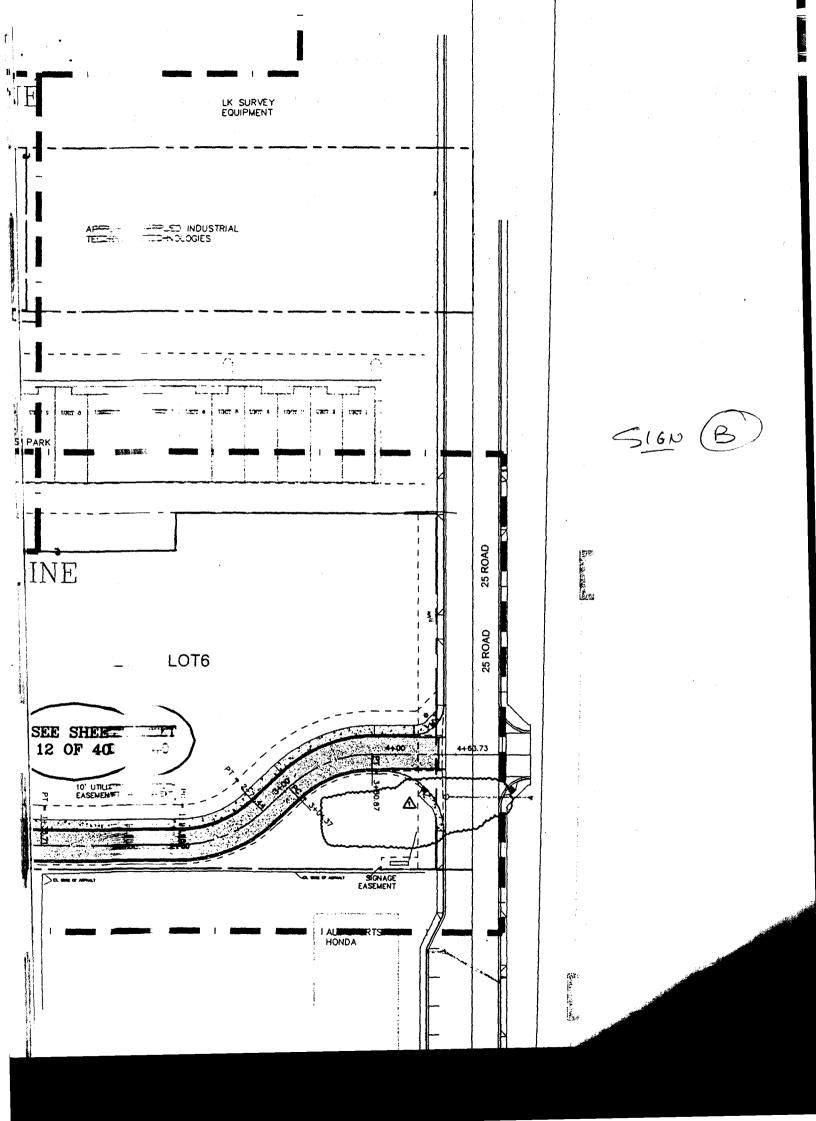

(Canary: Applicant)

(Pink: Building Dept)

MONUMENT SIGN

234 TOTAL

WEST MESA COURT GRAND MESA SIMB) Huy 6+50 GEE ATTACKED SITE PLANS