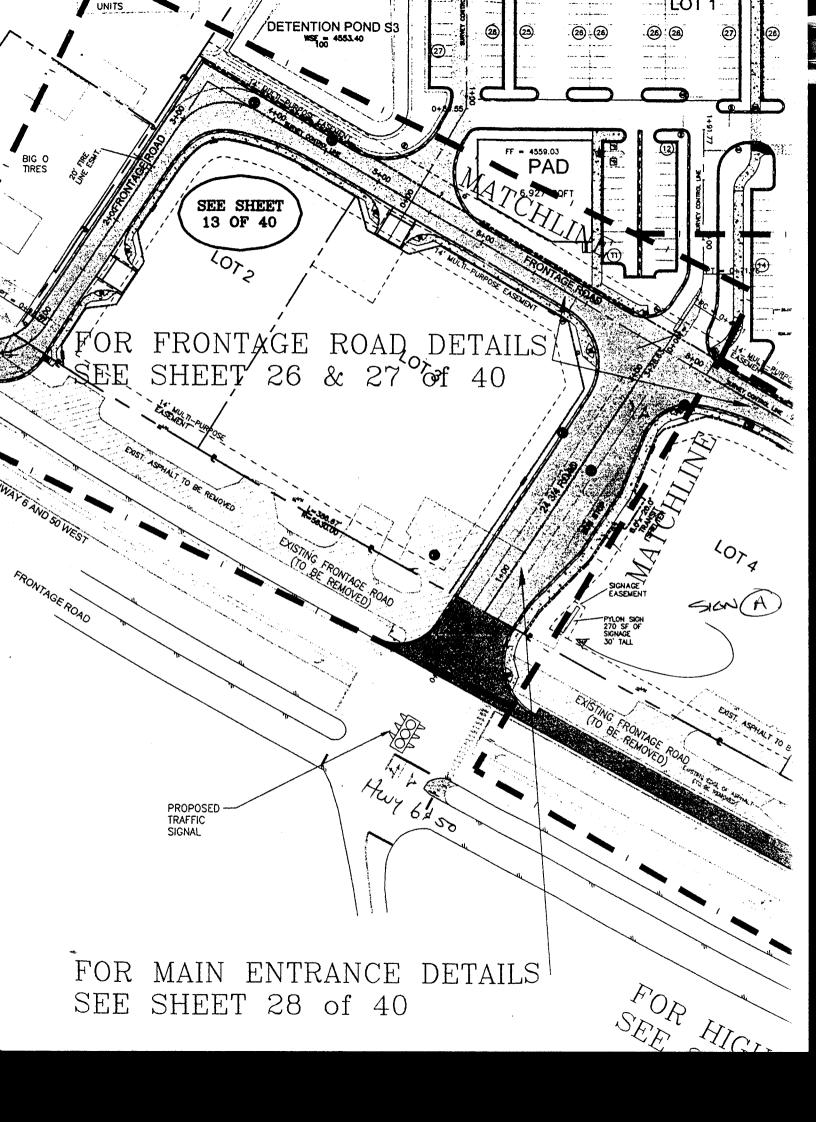

(Canary: Applicant)

(Pink: Building Dept)

MONUMENT SIGN

234 TOTAL

WEST MESA COURT GRAND MESA SIMB) Huy 6+50 GEE ATTACKED SITE PLANS