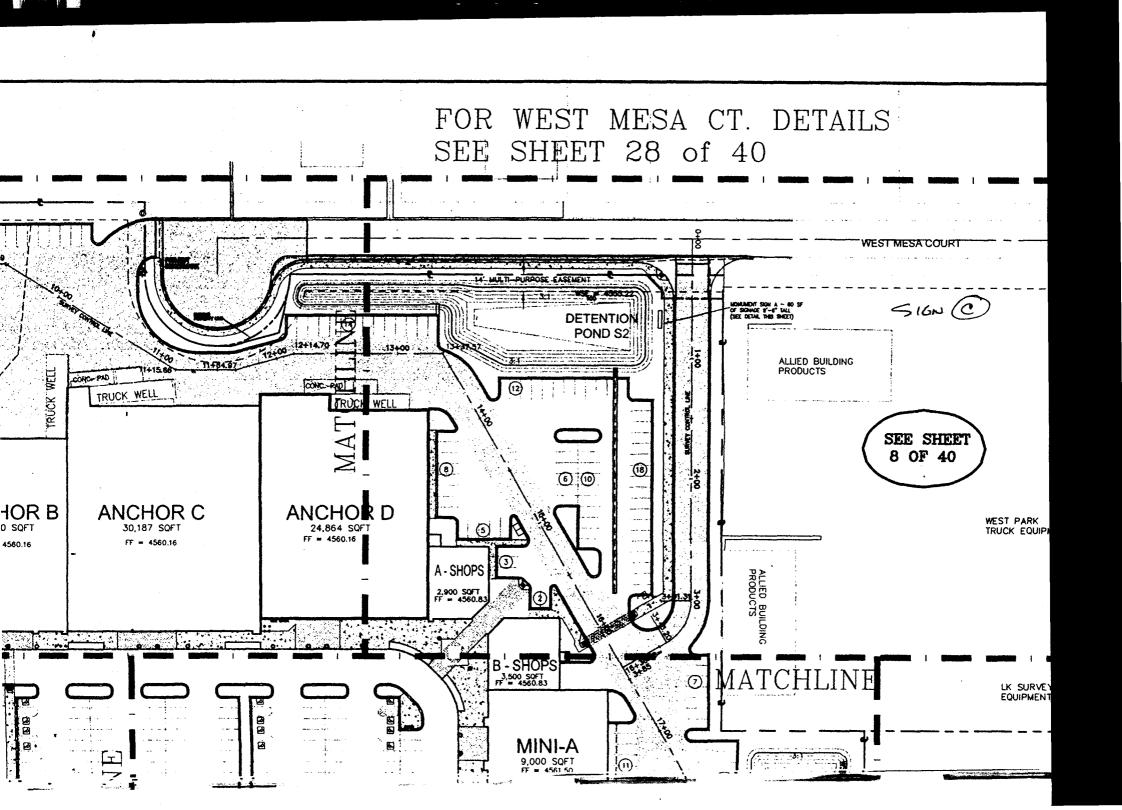

(Canary: Applicant)

(Pink: Building Dept)

MONUMENT SIGN

234 TOTAL

WEST MESA COURT GRAND MESA SIMB) Huy 6+50 GEE ATTACKED SITE PLANS