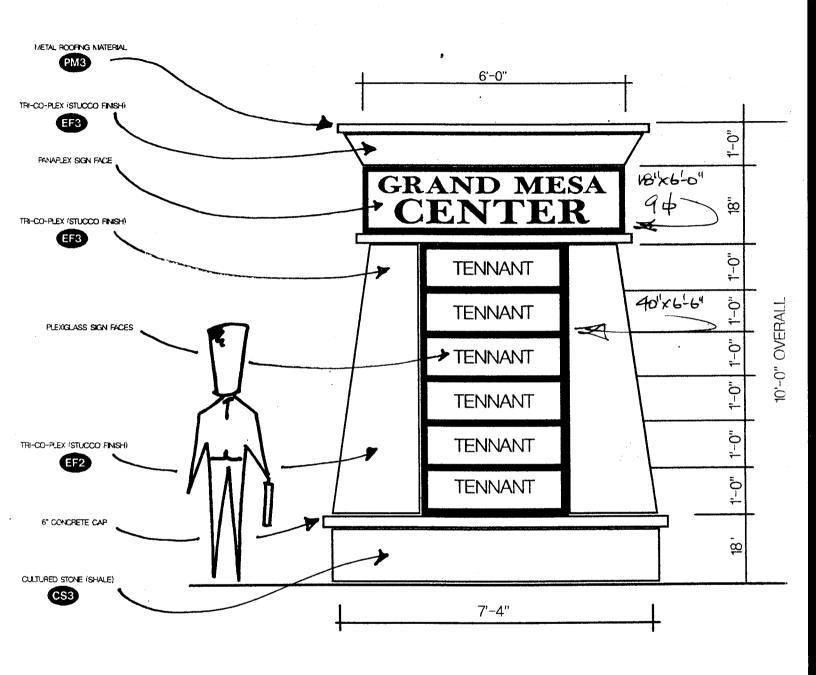

| TAX SCHEDULE 2945-091-00-023 BUSINESS NAME SRANO MESA CENTER STREET ADDRESS HWY 6 550 PROPERTY OWNER ALG BANKER OWNER ADDRESS SAME                                                                                                                    | CONTRACTOR BUO'S SIGNS LICENSE NO. 200/0087 ADDRESS /055 UTE TELEPHONE NO. 245-7706 CONTACT PERSON /340                                                                                                    |
|-------------------------------------------------------------------------------------------------------------------------------------------------------------------------------------------------------------------------------------------------------|------------------------------------------------------------------------------------------------------------------------------------------------------------------------------------------------------------|
| [ ] 2. ROOF 2 Square Feet per Linear 2 Traffic Lanes - 0.75 S 4 or more Traffic Lanes [ ] 4. PROJECTING 0.5 Square Feet per each                                                                                                                      | r Foot of Building Facade or Foot of Building Facade Equare Feet x Street Frontage s - 1.5 Square Feet x Street Frontage h Linear Foot of Building Facade ments; Not > 300 Square Feet or < 15 Square Feet |
| [ ] Externally Illuminated Internally Illumin                                                                                                                                                                                                         | ated [ ] Non-Illuminated                                                                                                                                                                                   |
| (1-5) Area of Proposed Sign: 23 Square Feet (1,2,4) Building Façade: A Linear Feet (1-4) Street Frontage: Linear Feet (2-5) Height to Top of Sign: Feet Cleara (5) Distance from all Existing Off-Premise Signs within 600                            | nce to Grade: Feet                                                                                                                                                                                         |
| EVICTORIA CICNIA CIE/TEVIDE.                                                                                                                                                                                                                          | A FOR OFFICE USE ONLY                                                                                                                                                                                      |
| EXISTING SIGNAGE/TYPE:                                                                                                                                                                                                                                | ● FOR OFFICE USE ONLY ●                                                                                                                                                                                    |
| s                                                                                                                                                                                                                                                     | Sq. Ft.   Signage Allowed on Parcel:                                                                                                                                                                       |
|                                                                                                                                                                                                                                                       | Sq. Ft. Building Sq. Ft.                                                                                                                                                                                   |
|                                                                                                                                                                                                                                                       | Sq. Ft. Free-Standing Sq. Ft.                                                                                                                                                                              |
|                                                                                                                                                                                                                                                       |                                                                                                                                                                                                            |
| Total Existing:                                                                                                                                                                                                                                       | Sq. Ft. Total Allowed: 60 Sq. Ft.                                                                                                                                                                          |
| COMMENTS: POR APPRIORED SILVED PAGE                                                                                                                                                                                                                   | 196E PP-2000,734                                                                                                                                                                                           |
| NOTE: No sign may exceed 300 square feet. A separate sign cle proposed and existing signage including types, dimensions and letterin easements, driveways, encroachments, property lines, distances from SEPARATE PERMIT FROM THE BUILDING DEPARTMENT | ng. Attach a plot plan, to scale, showing: abutting streets, alleys, m existing buildings to proposed signs and required setbacks. A I IS ALSO REQUIRED.                                                   |
| I hereby attest that the information on this form and the attached ske                                                                                                                                                                                | Bill Nelle 12-18,01                                                                                                                                                                                        |
| Applicant's Signature Date                                                                                                                                                                                                                            | Community Development Approval  Date                                                                                                                                                                       |
| (White: Community Development) (Canary: Applicant)                                                                                                                                                                                                    | (Pink: Building Dept) (Goldenrod: Code Enforcement)                                                                                                                                                        |

(Goldenrod: Code Enforcement)

|                                                                                                                                                                                                                                                                 | CONTRACTOR Bus SIGNS LICENSE NO. 200/0087  ADDRESS /055 UTE TELEPHONE NO. 245-7700  CONTACT PERSON Bus  ar Foot of Building Facade                                                                                                                                                                                                            |
|-----------------------------------------------------------------------------------------------------------------------------------------------------------------------------------------------------------------------------------------------------------------|-----------------------------------------------------------------------------------------------------------------------------------------------------------------------------------------------------------------------------------------------------------------------------------------------------------------------------------------------|
| 3. FREE-STANDING 2 Traffic Lanes - 0.75 S 4 or more Traffic Lanes [ ] 4. PROJECTING 0.5 Square Feet per each                                                                                                                                                    | ar Foot of Building Facade  Square Feet x Street Frontage s - 1.5 Square Feet x Street Frontage th Linear Foot of Building Facade thements; Not > 300 Square Feet or < 15 Square Feet                                                                                                                                                         |
| [ ] Externally Illuminated Internally Illumin                                                                                                                                                                                                                   | nated [ ] Non-Illuminated                                                                                                                                                                                                                                                                                                                     |
| (1 - 5) Area of Proposed Sign: 23 Square Feet (1,2,4) Building Façade: 4 Linear Feet (1 - 4) Street Frontage: Linear Feet (2 - 5) Height to Top of Sign: 60 Feet (5) Distance from all Existing Off-Premise Signs within 600                                    | ance to Grade: Feet                                                                                                                                                                                                                                                                                                                           |
|                                                                                                                                                                                                                                                                 |                                                                                                                                                                                                                                                                                                                                               |
| EXISTING SIGNAGE/TYPE:                                                                                                                                                                                                                                          | ● FOR OFFICE USE ONLY ●                                                                                                                                                                                                                                                                                                                       |
|                                                                                                                                                                                                                                                                 | ● FOR OFFICE USE ONLY ●  Sq. Ft. Signage Allowed on Parcel:                                                                                                                                                                                                                                                                                   |
| JA                                                                                                                                                                                                                                                              |                                                                                                                                                                                                                                                                                                                                               |
| NA                                                                                                                                                                                                                                                              | Sq. Ft. Signage Allowed on Parcel:                                                                                                                                                                                                                                                                                                            |
| NA                                                                                                                                                                                                                                                              | Sq. Ft. Signage Allowed on Parcel:  Sq. Ft. Building Sq. Ft.                                                                                                                                                                                                                                                                                  |
| NA                                                                                                                                                                                                                                                              | Sq. Ft.  Sq. Ft.  Building Sq. Ft.  Sq. Ft.  Free-Standing Sq. Ft.  Sq. Ft.  Total Allowed: Sq. Ft.                                                                                                                                                                                                                                           |
| Total Existing:                                                                                                                                                                                                                                                 | Sq. Ft.  Sq. Ft.  Sq. Ft.  Sq. Ft.  Free-Standing  Sq. Ft.  Sq. Ft.  Total Allowed:  Garance is required for each sign. Attach a sketch, to scale, of ing. Attach a plot plan, to scale, showing: abutting streets, alleys, om existing buildings to proposed signs and required setbacks.                                                    |
| Total Existing:  COMMENTS: PLA APPLIES SIGN PARAMETERS NOTE: No sign may exceed 300 square feet. A separate sign cle proposed and existing signage including types, dimensions and letteric easements, driveways, encroachments, property lines, distances from | Sq. Ft.  Sq. Ft.  Sq. Ft.  Sq. Ft.  Free-Standing  Sq. Ft.  Sq. Ft.  Total Allowed:  60  Sq. Ft.  PP. 7000 - 234  earance is required for each sign. Attach a sketch, to scale, of ing. Attach a plot plan, to scale, showing: abutting streets, alleys, im existing buildings to proposed signs and required setbacks. A T IS ALSO REQUIRED. |