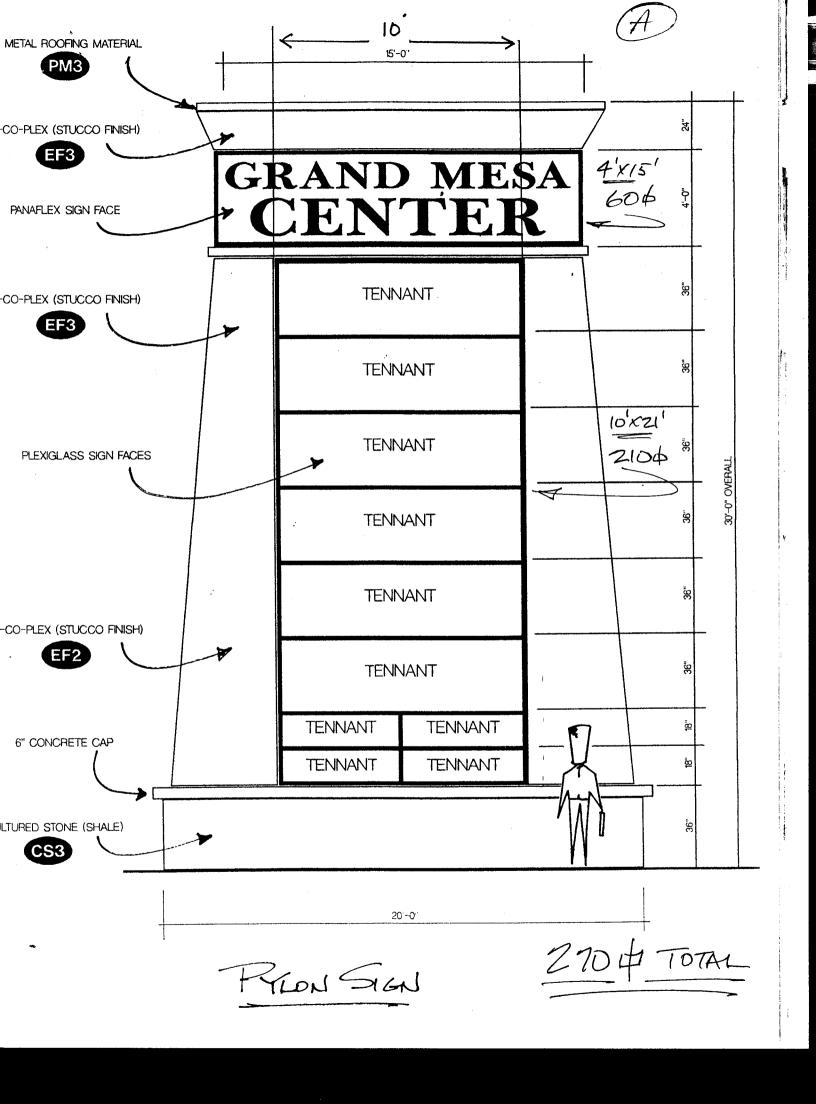

## Sign Clearance

Community Development Department 250 North 5th Street

Grand Junction CO 81501

(970) 244-1430

Clearance No. Date Submitted Fee \$ Zone

|                                                                                       | $00 - 03.3 \qquad \text{CONT}$                                                                                                                                                                                     | RACTOR BUOS SIGNS                                                |
|---------------------------------------------------------------------------------------|--------------------------------------------------------------------------------------------------------------------------------------------------------------------------------------------------------------------|------------------------------------------------------------------|
| TAX SCHEDULE <u>2945-091-0</u> BUSINESS NAME <u>SILANO ME</u>                         |                                                                                                                                                                                                                    | ISE NO. 20010087                                                 |
|                                                                                       |                                                                                                                                                                                                                    | ESS 1055 UTE                                                     |
| PROPERTY OWNER A16- B                                                                 | 'A                                                                                                                                                                                                                 | PHONE NO. 245-7700                                               |
| OWNER ADDRESS SAME                                                                    |                                                                                                                                                                                                                    | ACT PERSON Bud                                                   |
| [ ] 1. FLUSH WALL [ ] 2. ROOF ] 3. FREE-STANDING [ ] 4. PROJECTING [ ] 5. OFF-PREMISE | 2 Square Feet per Linear Foot of<br>2 Square Feet per Linear Foot of<br>2 Traffic Lanes - 0.75 Square Fe<br>4 or more Traffic Lanes - 1.5 Sq<br>0.5 Square Feet per each Linear<br>See #3 Spacing Requirements; No | Building Facade et x Street Frontage uare Feet x Street Frontage |
| [ ] Externally Illuminated                                                            | Internally Illuminated                                                                                                                                                                                             | [ ] Non-Illuminated                                              |
| (1 - 4) Street Frontage: (2 - 5) Height to Top of Sign:                               | Linear Feet Linear Feet Hwy 6 450                                                                                                                                                                                  | rade: Feet<br>Feet                                               |
| EXISTING SIGNAGE/TYPE:                                                                |                                                                                                                                                                                                                    | ● FOR OFFICE USE ONLY ●                                          |
|                                                                                       | Sq. Ft.                                                                                                                                                                                                            | Signage Allowed on Parcel:                                       |
|                                                                                       | Sq. Ft.                                                                                                                                                                                                            | Building Sq. Ft.                                                 |
|                                                                                       |                                                                                                                                                                                                                    | · · · /                                                          |
|                                                                                       | Sq. Ft.                                                                                                                                                                                                            | Free Standing Sq. Ft.                                            |
| Total                                                                                 | Existing: Sq. Ft.                                                                                                                                                                                                  | Free Standing Sq. Ft.  Total Allowed: 270 Sq. Ft.                |

| TAX SCHEDULE 2945-091-00-023 BUSINESS NAME SRANO MESA CENTER STREET ADDRESS HWY 6 550 PROPERTY OWNER ALG BANKER OWNER ADDRESS SAME                                                                                                                    | CONTRACTOR BUO'S SIGNS LICENSE NO. 200/0087 ADDRESS /055 UTE TELEPHONE NO. 245-7706 CONTACT PERSON /340                                                                                                    |
|-------------------------------------------------------------------------------------------------------------------------------------------------------------------------------------------------------------------------------------------------------|------------------------------------------------------------------------------------------------------------------------------------------------------------------------------------------------------------|
| [ ] 2. ROOF 2 Square Feet per Linear 2 Traffic Lanes - 0.75 S 4 or more Traffic Lanes [ ] 4. PROJECTING 0.5 Square Feet per each                                                                                                                      | r Foot of Building Facade or Foot of Building Facade Equare Feet x Street Frontage s - 1.5 Square Feet x Street Frontage h Linear Foot of Building Facade ments; Not > 300 Square Feet or < 15 Square Feet |
| [ ] Externally Illuminated Internally Illumin                                                                                                                                                                                                         | ated [ ] Non-Illuminated                                                                                                                                                                                   |
| (1-5) Area of Proposed Sign: 23 Square Feet (1,2,4) Building Façade: A Linear Feet (1-4) Street Frontage: Linear Feet (2-5) Height to Top of Sign: Feet Cleara (5) Distance from all Existing Off-Premise Signs within 600                            | nce to Grade: Feet                                                                                                                                                                                         |
| EVICTORIA CICNIA CIE/TEVIDE.                                                                                                                                                                                                                          | A FOR OFFICE USE ONLY                                                                                                                                                                                      |
| EXISTING SIGNAGE/TYPE:                                                                                                                                                                                                                                | ● FOR OFFICE USE ONLY ●                                                                                                                                                                                    |
| s                                                                                                                                                                                                                                                     | Sq. Ft.   Signage Allowed on Parcel:                                                                                                                                                                       |
|                                                                                                                                                                                                                                                       | Sq. Ft. Building Sq. Ft.                                                                                                                                                                                   |
|                                                                                                                                                                                                                                                       | Sq. Ft. Free-Standing Sq. Ft.                                                                                                                                                                              |
|                                                                                                                                                                                                                                                       |                                                                                                                                                                                                            |
| Total Existing:                                                                                                                                                                                                                                       | Sq. Ft. Total Allowed: 60 Sq. Ft.                                                                                                                                                                          |
| COMMENTS: POR APPRIORED SILVED PAGE                                                                                                                                                                                                                   | 196E PP-2000,734                                                                                                                                                                                           |
| NOTE: No sign may exceed 300 square feet. A separate sign cle proposed and existing signage including types, dimensions and letterin easements, driveways, encroachments, property lines, distances from SEPARATE PERMIT FROM THE BUILDING DEPARTMENT | ng. Attach a plot plan, to scale, showing: abutting streets, alleys, m existing buildings to proposed signs and required setbacks. A I IS ALSO REQUIRED.                                                   |
| I hereby attest that the information on this form and the attached ske                                                                                                                                                                                | Bill Nelle 12-18,01                                                                                                                                                                                        |
| Applicant's Signature Date                                                                                                                                                                                                                            | Community Development Approval  Date                                                                                                                                                                       |
| (White: Community Development) (Canary: Applicant)                                                                                                                                                                                                    | (Pink: Building Dept) (Goldenrod: Code Enforcement)                                                                                                                                                        |