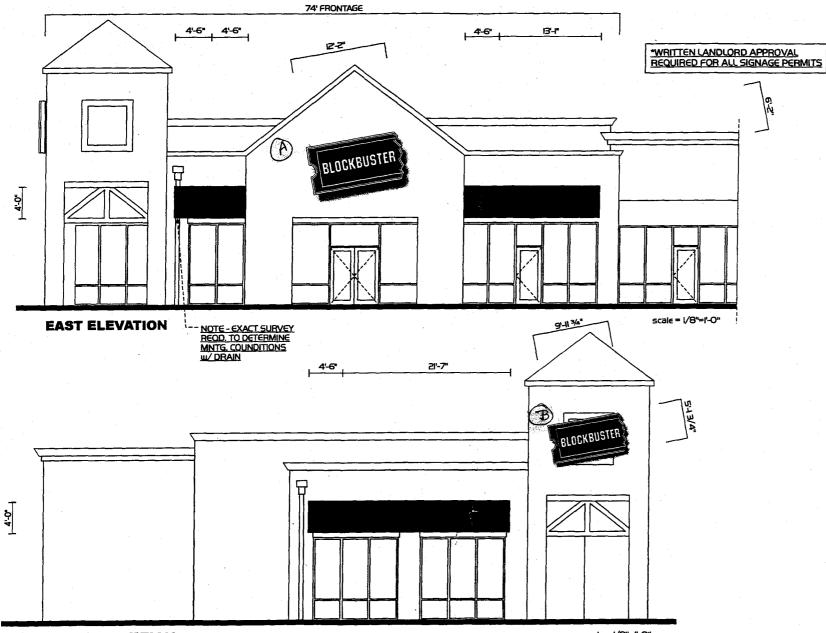

40904 SIGN CLEARANCE ClearanceNo. Community Development Department Date Submitted FEE\$ 25.00 250 North 5th Street Grand Junction, CO 81501 AX Zone C-1 (970) 244-1430 BUSINESS NAME BLOCK BUSTEr #38152 + LICENSENO. \_ 2200334 STREET ADDRESS 2500 Rcondway - AVL G.J. Co. 81504 PROPERTY OWNER Regency Realty Group Inc. ADDRESS 3183 H OWNER ADDRESS DO BOX 13244 EL DASC TELEPHONE NO. 523-4045 1. FLUSH WALL 2 Square Feet per Linear Foot of Building Facade 2. ROOF [] 2 Square Feet per Linear Foot of Building Facade FREE-STANDING [] 3. 2 Traffic Lanes - 0.75 Square Feet x Street Frontage 4 or more Traffic Lanes - 1.5 Square Feet x Street Frontage 4. PROJECTING 0.5 Square Feet per each Linear Foot of Building Facade [] **OFF-PREMISE** 5. See #3 Spacing Requirements; Not > 300 Square Feet or < 15 Square Feet [] [] Externally Illuminated [X] Internally Illuminated [] Non-Illuminated Area of Proposed Sign 75,5 Square Feet 12'2" X6'2" (1 - 5)Building Facade <u>74</u> Linear Feet 1.85 (1,2,4)(1 - 4)Street Frontage Linear Feet Height to Top of Sign \_\_\_\_\_\_ Feet Clearance to Grade \_\_\_\_\_\_ Feet (2,4,5)Distance from all Existing Off-Premise Signs within 600 Feet **NA** Feet (5) BLOCKBUSTER ONLY Existing Signage/Type: ● FOR OFFICE USE ONLY ● Sq. Ft. Signage Allowed on Parcel: on Floskawatt 1Shan Building Sq. Ft. 136.9 Sq. Ft. Sq. Ft. Free-Standing Sq. Ft. **Total Existing:** Total Allowed: Sq. Ft. Sa. Ft their primary flush wall Sign facing the REE SIGN PACKAGE VAR-1999-190 COMMENTS: NOTE: No sign may exceed 300 square feet. A separate sign clearance is required for each sign. Attach a sketch of proposed and existing signage including types, dimensions, lettering, abutting streets, alleys, easements, property lines, and locations. A SEPARATE PERMIT FROM THE BUILDING DEPARTMENT IS REQUIRED. 7-23-01 Bill 1 -26-01 oplicant's Signature Community Development Approval (White: Community Development) (Canary: Applicant) (Pink: Building Dept) (Goldenrod: Code Enforcement)

## SIGN CLEARANCE

| COLORADO                                                                                                                                | Community Development Department<br>250 North 5th Street                                                                                   |                                       | artment Date Submitted<br>FEE\$ 5.00 |                                    |                 |                  |
|-----------------------------------------------------------------------------------------------------------------------------------------|--------------------------------------------------------------------------------------------------------------------------------------------|---------------------------------------|--------------------------------------|------------------------------------|-----------------|------------------|
|                                                                                                                                         |                                                                                                                                            |                                       |                                      |                                    |                 |                  |
|                                                                                                                                         |                                                                                                                                            |                                       |                                      |                                    |                 |                  |
|                                                                                                                                         | Grand Junction, CO 815                                                                                                                     | 501                                   |                                      | ule 2945-15                        | 3-05-0          | <u>M</u>         |
| (970) 244-1430                                                                                                                          |                                                                                                                                            |                                       | Zone <u>C-1</u>                      |                                    |                 |                  |
|                                                                                                                                         |                                                                                                                                            |                                       |                                      |                                    |                 |                  |
| BUSINESS NAM                                                                                                                            | 1E Black Buster                                                                                                                            | #08152                                | CONTRA                               | CTOR Western                       | Nem Jan (       | G. In            |
| STREET ADDRI                                                                                                                            | ESS 2500 Brondura                                                                                                                          |                                       |                                      | NO. 2200334                        |                 | ·····            |
|                                                                                                                                         | NER Regency Real                                                                                                                           | ty Group:                             |                                      | 53183 HALL,                        |                 | 1504             |
| OWNER ADDRI                                                                                                                             | ESE DO BOX (32.44                                                                                                                          | EL PASO T                             | TELEPH                               | ONE NO. <u>523-</u>                | 4045            |                  |
| <b>[x]</b> 1. FLUS                                                                                                                      | H WALL X2 Sq                                                                                                                               | uare Feet per Li                      | near Foot of Bu                      | uilding Facade                     |                 |                  |
| [ <sup>'</sup> ] 2. ROOH                                                                                                                | 2. ROOF  2 Square Feet per Linear Foot of Building Facade                                                                                  |                                       |                                      |                                    |                 |                  |
| ] 3. FREE-STANDING  2 Traffic Lanes - 0.75 Square Feet x Street Frontage    4 or more Traffic Lanes - 1.5 Square Feet x Street Frontage |                                                                                                                                            |                                       |                                      |                                    |                 |                  |
| [] 4. PROJ                                                                                                                              | 4 of more Trance Lanes - 1.5 Square Feet X Street Frontage<br>4. <b>PROJECTING</b> 0.5 Square Feet per each Linear Foot of Building Facade |                                       |                                      |                                    |                 |                  |
| [] 5. OFF-I                                                                                                                             |                                                                                                                                            |                                       |                                      |                                    |                 |                  |
| [] Extern                                                                                                                               | ally Illuminated                                                                                                                           | [V] Intern                            | nally Illuminat                      | ed                                 | [] Non-Illumi   | inated           |
| (1,2,4) Buildin<br>(1 - 4) Street<br>(2,4,5) Height                                                                                     | of Proposed Sign $52$ Song Facade $74$ Linear F<br>Frontage Linear F<br>to Top of Sign $26'$ Fe<br>ace from all Existing Off-Premis        | Feet A 1,8<br>eet<br>eet Clearance to | S<br>Grade <u>Q</u>                  |                                    | KBUSTBE         | ONLY             |
| Existing Signag                                                                                                                         | <br>e/Type:                                                                                                                                |                                       |                                      |                                    | CE USE ONLY     |                  |
| A- F                                                                                                                                    | W Drimary                                                                                                                                  | 75.5                                  | Sq. Ft.                              | Sq. Ft. Signage Allowed on Parcel: |                 |                  |
|                                                                                                                                         |                                                                                                                                            |                                       | Sq. Ft.                              | Building                           | 136.9           | Sq. Ft.          |
|                                                                                                                                         |                                                                                                                                            |                                       | Sq. Ft.                              | Free-Standing                      |                 | Sq. Ft.          |
| Total                                                                                                                                   | Existing:                                                                                                                                  | 75                                    | Sq. Ft.                              | Total Allowed:                     | 136.9           | Sq. Ft.          |
| COMMENTS:                                                                                                                               | · ·                                                                                                                                        | <u> </u>                              |                                      |                                    | 1               | 2                |
| $\mathcal{O}$                                                                                                                           | This is the<br>or SIGN PAGE                                                                                                                | and                                   | FWSh 0                               | DAY SIGN V                         | ALING F         | ) <u>roadu</u> a |
|                                                                                                                                         | TR SIGN PACE                                                                                                                               | LASE V                                | AL - 199                             | 9-190                              |                 | <u></u>          |
| proposed and e                                                                                                                          | gn may exceed 300 square fe<br>existing signage including typ<br>A SEPARATE PERMIT F                                                       | bes, dimensions                       | , lettering, ab                      | utting streets, alleys, e          | easements, prop |                  |
| 200                                                                                                                                     | Bland                                                                                                                                      | 1-23-0/                               | Bill                                 | , NM                               | 7.2             | 26-01            |
| Applicant's Sig                                                                                                                         | znature I                                                                                                                                  | Date                                  | Community ]                          | Development Approv                 | al Date         | •                |

(Pink: Building Dept)

(Goldenrod: Code Enforcement)

(Canary: Applicant)

|                                                             |                                                    | the second second                                                 |  |  |
|-------------------------------------------------------------|----------------------------------------------------|-------------------------------------------------------------------|--|--|
| SIGN Permit                                                 |                                                    | $\frac{2945 - 153 - 05 - 001}{\text{Permit No.}}$                 |  |  |
| SIGN I CI IIIIU                                             |                                                    | Date Submitted                                                    |  |  |
| Community Development Departme                              | ent                                                | Fee \$ <u>5.00</u>                                                |  |  |
| 250 North 5 <sup>th</sup> Street<br>Grand Junction CO 81501 |                                                    | Zone <u><i>C</i>-/</u>                                            |  |  |
| Phone: (970) 244-1430 FAX (970)                             | ) 256-4031                                         |                                                                   |  |  |
| TAX SCHEDULE                                                | CONTR                                              | RACTOR 11 Justern Deven Jun Con-                                  |  |  |
| BUSINESS NAME BLOCK BUSTER #0                               | 8152 LICEN                                         | SE NO2200334                                                      |  |  |
|                                                             |                                                    | ESS 3183 HALL AVA \$1504                                          |  |  |
| PROPERTY OWNER Reach                                        | J Group InTELEP                                    | HONE NO. <u>523-4045</u>                                          |  |  |
| OWNER ADDRESS PD 732.44 FUPA                                | <u>BU TX 79903</u>                                 | ACT PERSON Juhn                                                   |  |  |
| [ ] 1. FLUSH WALL 2 Square                                  | Feet per Linear Foot of                            | Building Façade                                                   |  |  |
| Face change only on items 2, 3 & 4                          | •<br>-                                             |                                                                   |  |  |
| I ° .=                                                      | Feet per Linear Foot of<br>Lanes - 0.75 Square Fee | C                                                                 |  |  |
| × 4 or more                                                 |                                                    | lare Feet x Street Frontage                                       |  |  |
| [ ] 4. PROJECTING 0.5 Squar                                 | re Feet per each Linear I                          | Foot of Building Facade                                           |  |  |
| [X] Existing Externally or Internally Illuminated -         | - No Change in Electric                            | al Service [] Non-Illuminated                                     |  |  |
| 15.                                                         |                                                    |                                                                   |  |  |
| (1 - 4) Area of Proposed Sign: Squar                        | re Feet $j \mathscr{C}'' \times IO'$               |                                                                   |  |  |
| (1,2,4) Building Façade: <u>72</u> Linear Feet              |                                                    |                                                                   |  |  |
| (1 - 4) Street Frontage: Linear Feet                        | <b>a</b> .                                         |                                                                   |  |  |
| (2 - 4) Height to Top of Sign: <u>17'6"</u> Feet            | Clearance to Gr                                    | rade: <u>16</u> ' Feet                                            |  |  |
|                                                             |                                                    |                                                                   |  |  |
| EXISTING SIGNAGE/TYPE:                                      |                                                    | ullet for office use only $ullet$                                 |  |  |
| (1) Flush walk                                              | 75, <sup>5</sup> Sq. Ft.                           | Signage Allowed on Parcel:                                        |  |  |
| B) Flush wind                                               | <u>52</u> Sq. Ft.                                  | Building Sq. Ft                                                   |  |  |
|                                                             | 1                                                  |                                                                   |  |  |
|                                                             | Sq. Ft.                                            | Free-Standing 15 Sq. Ft                                           |  |  |
| Total Existing:                                             | Sq. Ft.<br>Sq. Ft.                                 | Free-Standing <u>15</u> Sq. Ft<br>Total Allowed: <u>15</u> Sq. Ft |  |  |
|                                                             |                                                    |                                                                   |  |  |