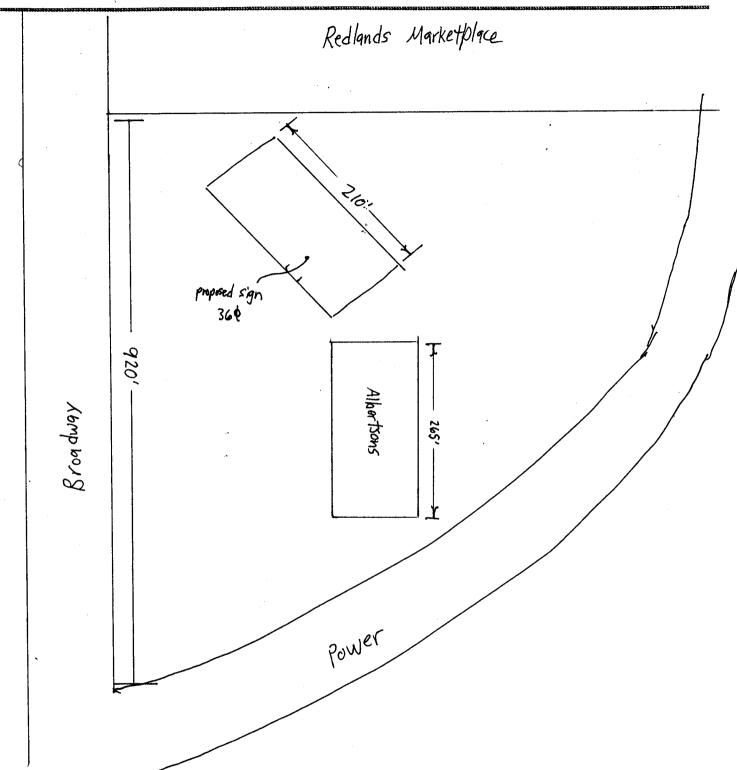

## Sign Clearance

| Date Sub FEE\$ Tax Sche                                                | 2500                                                                                                                                                                                                                                                 | 17/01                                                                                                                                                                                                                                                                                                                                     |
|------------------------------------------------------------------------|------------------------------------------------------------------------------------------------------------------------------------------------------------------------------------------------------------------------------------------------------|-------------------------------------------------------------------------------------------------------------------------------------------------------------------------------------------------------------------------------------------------------------------------------------------------------------------------------------------|
| · <del></del>                                                          | 2500                                                                                                                                                                                                                                                 | ,                                                                                                                                                                                                                                                                                                                                         |
| Tax Sche                                                               | Y                                                                                                                                                                                                                                                    |                                                                                                                                                                                                                                                                                                                                           |
|                                                                        | dule 2944                                                                                                                                                                                                                                            | 5-153-05-00                                                                                                                                                                                                                                                                                                                               |
| Zone                                                                   | C-1                                                                                                                                                                                                                                                  |                                                                                                                                                                                                                                                                                                                                           |
| 7                                                                      |                                                                                                                                                                                                                                                      |                                                                                                                                                                                                                                                                                                                                           |
| CONTR                                                                  | ACTOR Bud's Si                                                                                                                                                                                                                                       | 9hS                                                                                                                                                                                                                                                                                                                                       |
| LICENS                                                                 | ENO. (2000100)                                                                                                                                                                                                                                       | 2010087                                                                                                                                                                                                                                                                                                                                   |
| ADDRE                                                                  | · · · · · · · · · · · · · · · · · · ·                                                                                                                                                                                                                | ·                                                                                                                                                                                                                                                                                                                                         |
| TELEPH                                                                 | ione no. <u>245 - 77</u>                                                                                                                                                                                                                             | 100 Eric                                                                                                                                                                                                                                                                                                                                  |
| inear Foot of E<br>75 Square Feet<br>anes - 1.5 Squa<br>each Linear Fo | Building Facade  x Street Frontage are Feet x Street Frontage oot of Building Facade                                                                                                                                                                 | 15 Square Feet                                                                                                                                                                                                                                                                                                                            |
| nally Illumina                                                         | ted                                                                                                                                                                                                                                                  | [ ] Non-Illuminated                                                                                                                                                                                                                                                                                                                       |
|                                                                        | 204-                                                                                                                                                                                                                                                 |                                                                                                                                                                                                                                                                                                                                           |
|                                                                        | •                                                                                                                                                                                                                                                    |                                                                                                                                                                                                                                                                                                                                           |
| on on cy                                                               | ,                                                                                                                                                                                                                                                    |                                                                                                                                                                                                                                                                                                                                           |
| Grade 15                                                               | Feet                                                                                                                                                                                                                                                 |                                                                                                                                                                                                                                                                                                                                           |
|                                                                        | Feet                                                                                                                                                                                                                                                 |                                                                                                                                                                                                                                                                                                                                           |
|                                                                        | ● FOR OFFIC                                                                                                                                                                                                                                          | CE USE ONLY ●                                                                                                                                                                                                                                                                                                                             |
| Sq. Ft.                                                                | Signage Allowed on                                                                                                                                                                                                                                   | ms un it only                                                                                                                                                                                                                                                                                                                             |
| Sq. Ft.                                                                | Building                                                                                                                                                                                                                                             | 3 7 Sq. Ft.                                                                                                                                                                                                                                                                                                                               |
| Sq. Ft.                                                                | Free-Standing                                                                                                                                                                                                                                        | Sq. Ft.                                                                                                                                                                                                                                                                                                                                   |
| Sq. Ft.                                                                | Total Allowed:                                                                                                                                                                                                                                       | 37 Sa. Ft.                                                                                                                                                                                                                                                                                                                                |
| CE 516                                                                 | N PACKOE V                                                                                                                                                                                                                                           | 1AR 1999-190                                                                                                                                                                                                                                                                                                                              |
| , lettering, al                                                        | butting streets, alleys, ea                                                                                                                                                                                                                          | asements, property lines,                                                                                                                                                                                                                                                                                                                 |
| 13-0                                                                   | 0 NU -                                                                                                                                                                                                                                               | 2-13-01                                                                                                                                                                                                                                                                                                                                   |
|                                                                        | LICENS ADDRE TELEPH  inear Foot of E inear Foot of E inear Foot of E 75 Square Feet anes - 1.5 Square each Linear Four each Linear Four ements; Not mally Illumina  of Grade Sq. Ft. | LICENSE NO. (2000) ADDRESS 1055 JTC TELEPHONE NO. 245 - 77  inear Foot of Building Facade inear Foot of Building Facade 75 Square Feet x Street Frontage each Linear Foot of Building Facade uirements; Not > 300 Square Feet or <  mally Illuminated  202 -  Toward  Feet  For OFFIC  Sq. Ft.  Sq. Ft.  Sq. Ft.  Building  Free-Standing |