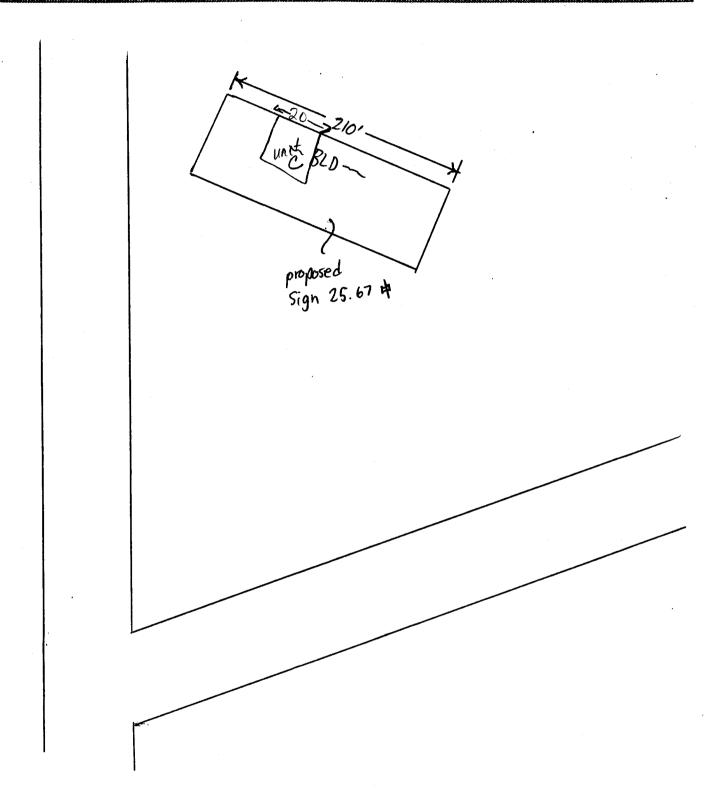

COMMENTS: In RedAnds Marketplace Complex

Sq. Ft.

**NOTE:** No sign may exceed 300 square feet. A separate sign clearance is required for each sign. Attach a sketch of proposed and existing signage including types, dimensions, lettering, abutting streets, alleys, easements, property lines, and locations. **A SEPARATE PERMIT FROM THE BUILDING DEPARTMENT IS REQUIRED.** 