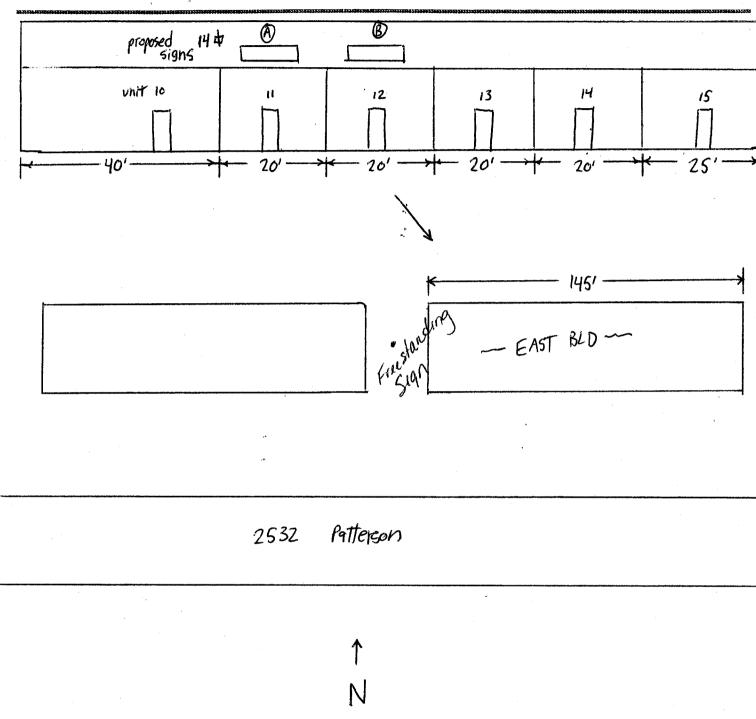

| (A)                                                                                                                                                                                                                                                                                                                                                                                                                                 |                                                                                               |                                          |         |                                      |                  |  |  |  |
|-------------------------------------------------------------------------------------------------------------------------------------------------------------------------------------------------------------------------------------------------------------------------------------------------------------------------------------------------------------------------------------------------------------------------------------|-----------------------------------------------------------------------------------------------|------------------------------------------|---------|--------------------------------------|------------------|--|--|--|
|                                                                                                                                                                                                                                                                                                                                                                                                                                     | SIGN CLEARA                                                                                   | NCE                                      | V V     |                                      |                  |  |  |  |
|                                                                                                                                                                                                                                                                                                                                                                                                                                     | Community Development D<br>250 North 5th Street<br>Grand Junction, CO 81501<br>(970) 244-1430 | -                                        | FEE\$   | No<br>mitted<br>25.00<br>dule<br>T-0 |                  |  |  |  |
| BUSINESS NAME Foresight Professional Plaza<br>STREET ADDRESS 2532 Patterson<br>PROPERTY OWNER Pete Miller<br>OWNER ADDRESS SAME<br>CONTRACTOR Bud's Signs<br>LICENSE NO. 20/0087<br>ADDRESS 1055 JEE<br>TELEPHONE NO. 245-7700                                                                                                                                                                                                      |                                                                                               |                                          |         |                                      |                  |  |  |  |
| 1. FLUSH WALL       2 Square Feet per Linear Foot of Building Facade         [] 2. ROOF       2 Square Feet per Linear Foot of Building Facade         [] 3. FREE-STANDING       2 Traffic Lanes - 0.75 Square Feet x Street Frontage         [] 4. PROJECTING       0.5 Square Feet per each Linear Foot of Building Facade         [] 5. OFF-PREMISE       See #3 Spacing Requirements; Not > 300 Square Feet or < 15 Square Feet |                                                                                               |                                          |         |                                      |                  |  |  |  |
| [] Externa                                                                                                                                                                                                                                                                                                                                                                                                                          | ally Illuminated                                                                              | Internally Illuminated 🕅 Non-Illuminated |         |                                      |                  |  |  |  |
| <ul> <li>(1 - 5) Area of Proposed Sign <u>14</u> Square Feet</li> <li>(1,2,4) Building Facade <u>145</u> Linear Feet</li> <li>(1 - 4) Street Frontage <u>525</u> Linear Feet</li> <li>(2 - 5) Height to Top of Sign <u>15</u> Feet Clearance to Grade <u>13</u> Feet</li> <li>(5) Distance from all Existing Off-Premise Signs within 600 Feet Feet</li> </ul>                                                                      |                                                                                               |                                          |         |                                      |                  |  |  |  |
| Existing Signage/Type:                                                                                                                                                                                                                                                                                                                                                                                                              |                                                                                               |                                          |         | ● FOR OFFICE USE ONLY ●              |                  |  |  |  |
| Free st                                                                                                                                                                                                                                                                                                                                                                                                                             | anding                                                                                        | 50                                       | Sq. Ft. | Signage Allowed on I                 | Parcel: PAHLISON |  |  |  |
|                                                                                                                                                                                                                                                                                                                                                                                                                                     | <b>`</b>                                                                                      |                                          | Sq. Ft. | Building                             | 290 Sq. Ft.      |  |  |  |
|                                                                                                                                                                                                                                                                                                                                                                                                                                     |                                                                                               |                                          | Sq. Ft. | Free-Standing                        |                  |  |  |  |
| Total E                                                                                                                                                                                                                                                                                                                                                                                                                             | Existing:                                                                                     |                                          | Sq. Ft. | Total Allowed:                       | 787 Sq. Ft.      |  |  |  |

**COMMENTS:** 

**NOTE:** No sign may exceed 300 square feet. A separate sign clearance is required for each sign. Attach a sketch of proposed and existing signage including types, dimensions, lettering, abutting streets, alleys, easements, property lines, and locations. <u>A SEPARATE PERMIT FROM THE BUILDING DEPARTMENT IS REQUIRED.</u>

<u>Z/23/0/</u> Date 22-0 **Applicant's Signature** Date **Community Development Approval** 

(White: Community Development)

(Canary: Applicant)

(Pink: Building Dept)

(Goldenrod: Code Enforcement)

| $\mathbf{Sign} \overset{P_{\varepsilon}}{CLE}$                                                                                                                                                                                                                                                                                                                                                                          | RM IT<br>ARANCE |                                     | B              |             |  |  |  |
|-------------------------------------------------------------------------------------------------------------------------------------------------------------------------------------------------------------------------------------------------------------------------------------------------------------------------------------------------------------------------------------------------------------------------|-----------------|-------------------------------------|----------------|-------------|--|--|--|
| Community Develops<br>250 North 5th Street<br>Grand Junction, CO<br>(970) 244-1430                                                                                                                                                                                                                                                                                                                                      | -               |                                     | No             | - 11 - 004  |  |  |  |
| BUSINESS NAME Forsight Professional Plaza contractor Bud's Signs<br>STREET ADDRESS 25.32 Patterson LICENSE NO. 2010087<br>PROPERTY OWNER Pete Miller ADDRESS 1055 UTE<br>OWNER ADDRESS Same TELEPHONE NO. 245-7700                                                                                                                                                                                                      |                 |                                     |                |             |  |  |  |
| 1. FLUSH WALL       2 Square Feet per Linear Foot of Building Facade         2. ROOF       2 Square Feet per Linear Foot of Building Facade         3. FREE-STANDING       2 Traffic Lanes - 0.75 Square Feet x Street Frontage         4. PROJECTING       0.5 Square Feet per each Linear Foot of Building Facade         5. OFF-PREMISE       See #3 Spacing Requirements; Not > 300 Square Feet or < 15 Square Feet |                 |                                     |                |             |  |  |  |
| Internally Illuminated       Internally Illuminated         (1 - 5)       Area of Proposed Sign       14         (1,2,4)       Building Facade       145         Linear Feet       Linear Feet         (1 - 4)       Street Frontage       525         Linear Feet       Linear Feet         (2 - 5)       Height to Top of Sign       15         Feet       Feet                                                       |                 |                                     |                |             |  |  |  |
| (5) Distance from all Existing Off-Premise Signs within 600 Feet       Feet         Existing Signage/Type:       • FOR OFFICE USE ONLY •                                                                                                                                                                                                                                                                                |                 |                                     |                |             |  |  |  |
| Free Standing                                                                                                                                                                                                                                                                                                                                                                                                           | Sq. Ft.         | Signage Allowed on Parcel: PAHLISON |                |             |  |  |  |
| FW                                                                                                                                                                                                                                                                                                                                                                                                                      | 50              | Sq. Ft.                             | Building       | 290 Sq. Ft. |  |  |  |
|                                                                                                                                                                                                                                                                                                                                                                                                                         |                 | Sq. Ft.                             | Free-Standing  | 787 Sq. Ft. |  |  |  |
| Total Existing:                                                                                                                                                                                                                                                                                                                                                                                                         |                 | Sq. Ft.                             | Total Allowed: | 787 Sq. Ft. |  |  |  |
| COMMENTS:                                                                                                                                                                                                                                                                                                                                                                                                               |                 |                                     |                |             |  |  |  |