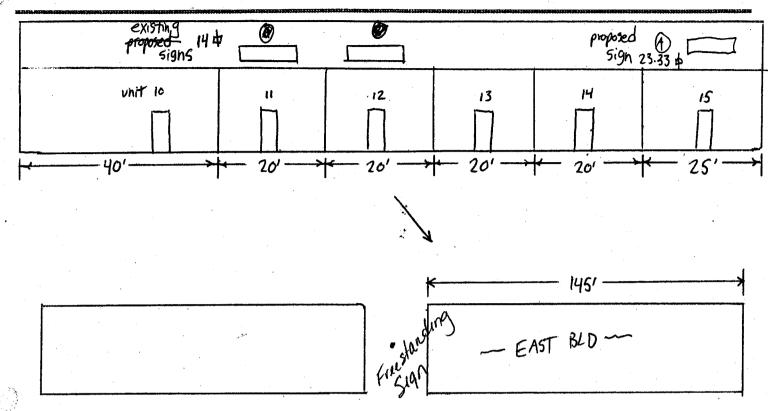

|                                                                                                                                                                               |                                                                                            |  |  |  |

(Canary: Applicant)



23.33 中

## 14' WIDE CABINET





## We Do Signs RIGHT!



2532 Patterson