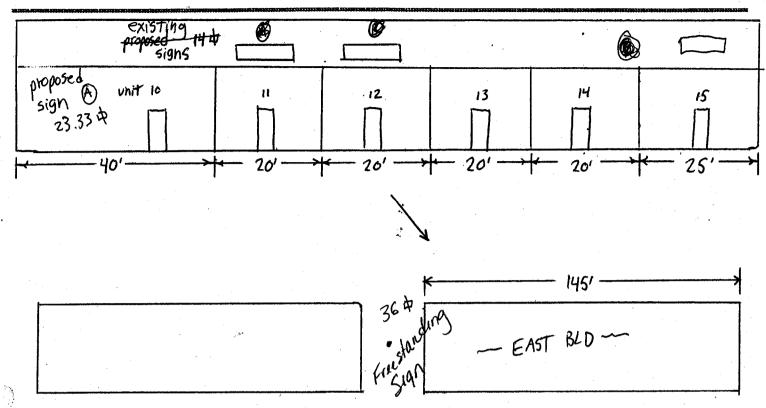

| , ,                                                                                                                                                                                              |                                                                                                                                                                                                                                                                                                                             |
|--------------------------------------------------------------------------------------------------------------------------------------------------------------------------------------------------|-----------------------------------------------------------------------------------------------------------------------------------------------------------------------------------------------------------------------------------------------------------------------------------------------------------------------------|
| TAX SCHEDULE 2946-033-11-004                                                                                                                                                                     | CONTRACTOR Bud's Signs                                                                                                                                                                                                                                                                                                      |
| BUSINESS NAME Kenneth E. Perino, D.D. S. George Halle                                                                                                                                            | n, DASLICENSE NO. <u>20/0</u> 087                                                                                                                                                                                                                                                                                           |
| street address 2532 Patterson                                                                                                                                                                    | ADDRESS <u>1055 ute</u> Ave                                                                                                                                                                                                                                                                                                 |
| PROPERTY OWNER Wylie Miller                                                                                                                                                                      | TELEPHONE NO. $2\dot{4}5$ ~7700                                                                                                                                                                                                                                                                                             |
| OWNER ADDRESS                                                                                                                                                                                    | CONTACT PERSON Enc                                                                                                                                                                                                                                                                                                          |
| [X] 1. FLUSH WALL 2 Square Feet per I Face change only on items 2, 3 & 4                                                                                                                         | inear Foot of Building Façade                                                                                                                                                                                                                                                                                               |
|                                                                                                                                                                                                  | inear Foot of Building Facade                                                                                                                                                                                                                                                                                               |
| [ ] 3. FREE-STANDING 2 Traffic Lanes - 0.75 Square Feet x Street Frontage 4 or more Traffic Lanes - 1.5 Square Feet x Street Frontage                                                            |                                                                                                                                                                                                                                                                                                                             |
|                                                                                                                                                                                                  | each Linear Foot of Building Facade                                                                                                                                                                                                                                                                                         |
| [ ] Existing Externally or Internally Illuminated – No Char                                                                                                                                      | ge in Electrical Service Non-Illuminated                                                                                                                                                                                                                                                                                    |
| (1 - 4) Area of Proposed Sign: 23.33 Square Feet (1,2,4) Building Façade: 145 Linear Feet (1 - 4) Street Frontage: 525 Linear Feet (2 - 4) Height to Top of Sign: Feet Clearance to Grade: Feet  |                                                                                                                                                                                                                                                                                                                             |
|                                                                                                                                                                                                  |                                                                                                                                                                                                                                                                                                                             |
| EXISTING SIGNAGE/TYPE:                                                                                                                                                                           | ● FOR OFFICE USE ONLY ●                                                                                                                                                                                                                                                                                                     |
|                                                                                                                                                                                                  | Sq. Ft. Signage Allowed on Parcel: PAHLISON                                                                                                                                                                                                                                                                                 |
| Flushwall 23.33<br>Flushwall 23.3                                                                                                                                                                |                                                                                                                                                                                                                                                                                                                             |
| Flushwall 23.33 Flushwall 23.33 Freestanding 36                                                                                                                                                  | Sq. Ft. Signage Allowed on Parcel: PAHLISON  Building 290 Sq. Ft.  Sq. Ft. Free-Standing 787 Sq. Ft.                                                                                                                                                                                                                        |
| Flushwall 23.33 Flushwall 23.33 Freestanding 36                                                                                                                                                  | Sq. Ft. Signage Allowed on Parcel: PAHLISON  Building 290 Sq. Ft.                                                                                                                                                                                                                                                           |
| Flushwall 23.33 Flushwall 23.33 Freestanding 36                                                                                                                                                  | Sq. Ft. Signage Allowed on Parcel: PAHLISON  Building 290 Sq. Ft.  Sq. Ft. Free-Standing 787 Sq. Ft.                                                                                                                                                                                                                        |
| Flushwall Flushwall Flushwall Flushwall Total Existing:  COMMENTS:  NOTE: No sign may exceed 300 square feet. A separate sign pand existing signage including types, dimensions and lettering. A | Sq. Ft.  Sq. Ft.  Sq. Ft.  Sq. Ft.  Sq. Ft.  Total Allowed:  Signage Allowed on Parcel: PAHLISON  Building 290 Sq. Ft.  Free-Standing 787 Sq. Ft.  Total Allowed: 787 Sq. Ft.  Total Allowed: 787 Sq. Ft.  Sq. Ft.  Total Allowed: 787 Sq. Ft.  Building 290 Sq. Ft.  Free-Standing 787 Sq. Ft.  Total Allowed: 787 Sq. Ft. |