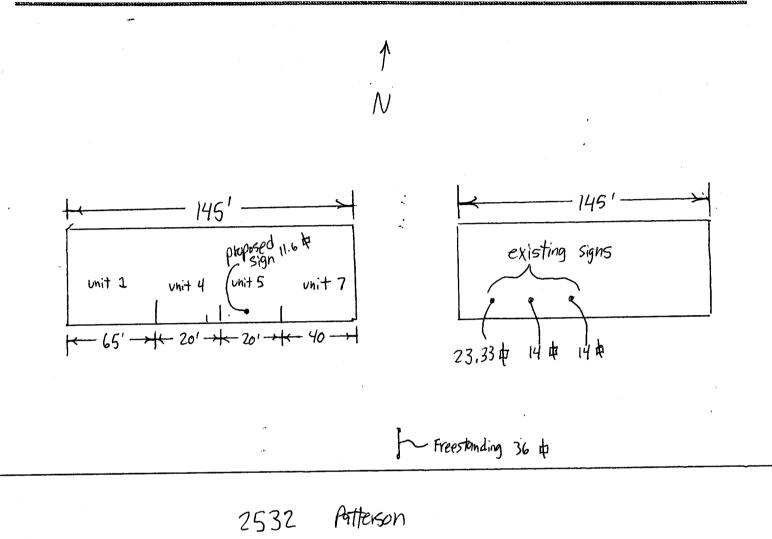

| SIGN PE                                                                                                                                                                                                                 | ERMIT                                                     | Dormit No                                                          |                  |  |
|-------------------------------------------------------------------------------------------------------------------------------------------------------------------------------------------------------------------------|-----------------------------------------------------------|--------------------------------------------------------------------|------------------|--|
| Community Des                                                                                                                                                                                                           | elopment Department                                       | Permit No<br>Date Submitted                                        | 5/11/01          |  |
| 250 North 5th S                                                                                                                                                                                                         |                                                           | FEE \$                                                             | • na joi         |  |
| Grand Junction,                                                                                                                                                                                                         |                                                           | Tax Schedule <u>29:15</u>                                          | -033-11-004      |  |
| (970) 244-1430                                                                                                                                                                                                          |                                                           | Zone $\underline{\mathcal{I}}$ -0                                  |                  |  |
| (),(),=11,100                                                                                                                                                                                                           | · .                                                       |                                                                    |                  |  |
|                                                                                                                                                                                                                         | tterson licen<br>er addr                                  | ractor Ruds S<br>ise no. 2010087<br>ess 1055 utc<br>phone no. 245- | gn5<br>7700      |  |
| 1. FLUSH WALL 2                                                                                                                                                                                                         | Square Feet per Linear Foot of                            | Building Facade                                                    |                  |  |
| Face Change Only (2,3 & 4):                                                                                                                                                                                             |                                                           | -                                                                  |                  |  |
| [*] 2. ROOF 2                                                                                                                                                                                                           | <b>F</b> 2 Square Feet per Linear Foot of Building Facade |                                                                    |                  |  |
|                                                                                                                                                                                                                         | Traffic Lanes - 0.75 Square Fe                            | -                                                                  |                  |  |
|                                                                                                                                                                                                                         | or more Traffic Lanes - 1.5 Sq                            |                                                                    |                  |  |
| [] <b>4. PROJECTING</b> 0.                                                                                                                                                                                              | 5 Square Feet per each Linear                             | Foot of Building Facade                                            |                  |  |
| [] Existing Externally or Internally Illumin                                                                                                                                                                            | nated - No Change in Electric                             | al Service                                                         | Non-Illuminated  |  |
| $(1 - 4) 	 Area 	ext{ of Proposed Sign} 	 11.6 \\ (1,2,4) 	 Building Facade 	 145 	 Linea \\ (1 - 4) 	 Street Frontage 	 525 	 Linear \\ (2,3,4) 	 Height 	ext{ to Top of Sign} 	 15 	 15 	 15 	 15 	 15 	 15 	 15 	 1$ | Feet                                                      | 3.4 Feet                                                           |                  |  |
| Existing Signage/Type:                                                                                                                                                                                                  |                                                           | • FOR OFFICE USE ONLY •                                            |                  |  |
| Flushwall                                                                                                                                                                                                               | UShwall 51,33 Sq. Ft. Signage Allow                       |                                                                    | arcel: PAHLEVSON |  |
| Free standing                                                                                                                                                                                                           | 36.0 Sq. Ft.                                              | Building                                                           | 290 Sq. Ft.      |  |
| <u> </u>                                                                                                                                                                                                                | Sq. Ft.                                                   | Free-Standing                                                      | 787 Sq. Ft.      |  |
| Total Existing:                                                                                                                                                                                                         | Sq. Ft.                                                   | Total Allowed:                                                     | 787 Sa. Ft.      |  |
| COMMENTS:                                                                                                                                                                                                               |                                                           |                                                                    |                  |  |