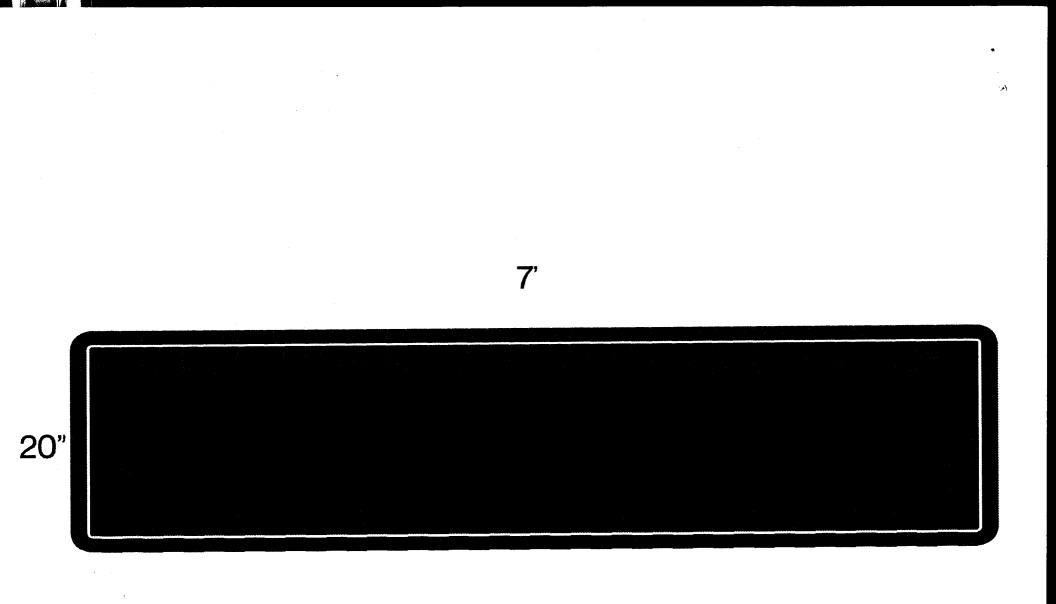

| SIGN PE                                                                                                                                                                                                                 | ERMIT                                                     | Dormit No                                                          |                  |  |
|-------------------------------------------------------------------------------------------------------------------------------------------------------------------------------------------------------------------------|-----------------------------------------------------------|--------------------------------------------------------------------|------------------|--|
| Community Des                                                                                                                                                                                                           | elopment Department                                       | Permit No<br>Date Submitted                                        | 5/11/01          |  |
| 250 North 5th S                                                                                                                                                                                                         |                                                           | FEE \$                                                             | • na joi         |  |
| Grand Junction,                                                                                                                                                                                                         |                                                           | Tax Schedule <u>29:15</u>                                          | -033-11-004      |  |
| (970) 244-1430                                                                                                                                                                                                          |                                                           | Zone $\underline{\mathcal{I}}$ -0                                  |                  |  |
| (),(),=11,100                                                                                                                                                                                                           | · .                                                       |                                                                    |                  |  |
|                                                                                                                                                                                                                         | tterson licen<br>er addr                                  | ractor Ruds S<br>ise no. 2010087<br>ess 1055 utc<br>phone no. 245- | gn5<br>7700      |  |
| 1. FLUSH WALL 2                                                                                                                                                                                                         | Square Feet per Linear Foot of                            | Building Facade                                                    |                  |  |
| Face Change Only (2,3 & 4):                                                                                                                                                                                             |                                                           | -                                                                  |                  |  |
| [*] 2. ROOF 2                                                                                                                                                                                                           | <b>F</b> 2 Square Feet per Linear Foot of Building Facade |                                                                    |                  |  |
|                                                                                                                                                                                                                         | Traffic Lanes - 0.75 Square Fe                            | -                                                                  |                  |  |
|                                                                                                                                                                                                                         | or more Traffic Lanes - 1.5 Sq                            |                                                                    |                  |  |
| [] <b>4. PROJECTING</b> 0.                                                                                                                                                                                              | 5 Square Feet per each Linear                             | Foot of Building Facade                                            |                  |  |
| [] Existing Externally or Internally Illumin                                                                                                                                                                            | nated - No Change in Electric                             | al Service                                                         | Non-Illuminated  |  |
| $(1 - 4) 	 Area 	ext{ of Proposed Sign} 	 11.6 \\ (1,2,4) 	 Building Facade 	 145 	 Linea \\ (1 - 4) 	 Street Frontage 	 525 	 Linear \\ (2,3,4) 	 Height 	ext{ to Top of Sign} 	 15 	 15 	 15 	 15 	 15 	 15 	 15 	 1$ | Feet                                                      | 3.4 Feet                                                           |                  |  |
| Existing Signage/Type:                                                                                                                                                                                                  |                                                           | • FOR OFFICE USE ONLY •                                            |                  |  |
| Flushwall                                                                                                                                                                                                               | UShwall 51,33 Sq. Ft. Signage Allow                       |                                                                    | arcel: PAHLEVSON |  |
| Free standing                                                                                                                                                                                                           | 36.0 Sq. Ft.                                              | Building                                                           | 290 Sq. Ft.      |  |
| <u> </u>                                                                                                                                                                                                                | Sq. Ft.                                                   | Free-Standing                                                      | 787 Sq. Ft.      |  |
| Total Existing:                                                                                                                                                                                                         | Sq. Ft.                                                   | Total Allowed:                                                     | 787 Sa. Ft.      |  |
| COMMENTS:                                                                                                                                                                                                               |                                                           |                                                                    |                  |  |