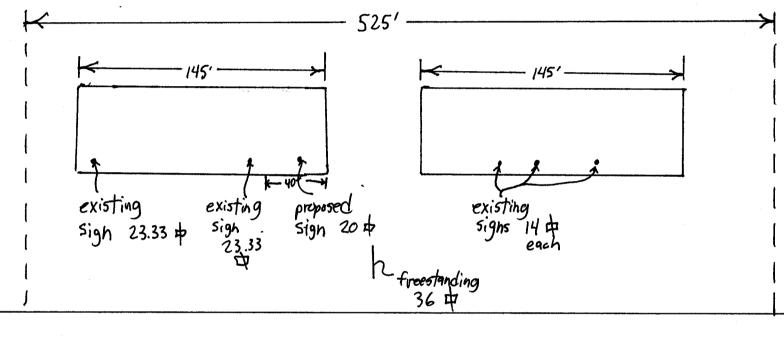

| r                                                                                                                                                                                                                                                       |                                                          |  |  |  |
|---------------------------------------------------------------------------------------------------------------------------------------------------------------------------------------------------------------------------------------------------------|----------------------------------------------------------|--|--|--|
| pernet                                                                                                                                                                                                                                                  |                                                          |  |  |  |
| SIGN CLEARANCE                                                                                                                                                                                                                                          | Clearance No.                                            |  |  |  |
|                                                                                                                                                                                                                                                         | Date Submitted 7/23/01                                   |  |  |  |
| Community Development Department                                                                                                                                                                                                                        | Fee \$ 25.00                                             |  |  |  |
| 250 North 5 <sup>th</sup> Street<br>Grand Junction CO 81501                                                                                                                                                                                             | Zone I-O                                                 |  |  |  |
|                                                                                                                                                                                                                                                         |                                                          |  |  |  |
|                                                                                                                                                                                                                                                         |                                                          |  |  |  |
| (970) 244-1430<br>TAX SCHEDULE <u>2945-033-11-006</u> CONTR                                                                                                                                                                                             | ACTOR Bud's Signs                                        |  |  |  |
| BUSINESS NAME Forsight Professional Plaza LICENS                                                                                                                                                                                                        |                                                          |  |  |  |
| STREET ADDRESS 2532 Patterson Rd. ADDRESS 1055 Ute                                                                                                                                                                                                      |                                                          |  |  |  |
| PROPERTY OWNER Pete Miller TELEPHONE NO. 245-7700                                                                                                                                                                                                       |                                                          |  |  |  |
|                                                                                                                                                                                                                                                         | ct person Eric                                           |  |  |  |
|                                                                                                                                                                                                                                                         |                                                          |  |  |  |
| [X] 1. FLUSH WALL 2 Square Feet per Linear Foot of E                                                                                                                                                                                                    |                                                          |  |  |  |
| [] ] 2. ROOF 2 Square Feet per Linear Foot of Building Facade   [] ] 3. FDEE STANDING 2 Traffic Longe 0.25 R                                                                                                                                            |                                                          |  |  |  |
| [] 3. FREE-STANDING 2 Traffic Lanes - 0.75 Square Feet x Street Frontage   4 or more Traffic Lanes - 1.5 Square Feet x Street Frontage                                                                                                                  |                                                          |  |  |  |
| [ ] 4. PROJECTING 0.5 Square Feet per each Linear Fe                                                                                                                                                                                                    | oot of Building Facade                                   |  |  |  |
| [ ] 5. OFF-PREMISE See #3 Spacing Requirements; Not                                                                                                                                                                                                     | > 300 Square Feet or $<$ 15 Square Feet                  |  |  |  |
| [ ] Externally Illuminated [ ] Internally Illuminated                                                                                                                                                                                                   | [X] Non-Illuminated                                      |  |  |  |
| (1 - 5) Area of Proposed Sign:Square Feet   (1,2,4) Building Façade:Ginear Feet   (1 - 4) Street Frontage:S25 Linear Feet   (2 - 5) Height to Top of Sign:Feet Clearance to Grading   (5) Distance from all Existing Off-Premise Signs within 600 Feet: | de: <u>13'-4"</u> Feet<br>Feet                           |  |  |  |
| EXISTING SIGNAGE/TYPE:                                                                                                                                                                                                                                  | • FOR OFFICE USE ONLY •                                  |  |  |  |
| Free Standing 36 so. Ft.                                                                                                                                                                                                                                | 100                                                      |  |  |  |
|                                                                                                                                                                                                                                                         | Signage Allowed on Parcel: 7 12 CX                       |  |  |  |
| <u>Flushwall 2 @ 23.33</u> <u>46.66</u> sq. Ft.                                                                                                                                                                                                         | Building $500$ Sq. Ft.                                   |  |  |  |
| Flushwall 3 @ 14.00 42.00 sq. Ft.                                                                                                                                                                                                                       | 300 MAX<br>Free-Standing 787.5 Sq. Ft.                   |  |  |  |
| Total Existing: Sq. Ft.                                                                                                                                                                                                                                 | Total Allowed: Sq. Ft.                                   |  |  |  |
| COMMENTS:                                                                                                                                                                                                                                               |                                                          |  |  |  |
|                                                                                                                                                                                                                                                         |                                                          |  |  |  |
| NOTE: No sign may exceed 300 square feet. A separate sign clearance is r                                                                                                                                                                                | required for each sign. Attach a skotch to each of       |  |  |  |
| proposed and existing signage including types, dimensions and lettering. Attach                                                                                                                                                                         | a plot plan, to scale, showing: abutting streets, alleys |  |  |  |
| easements, driveways, encroachments, property lines, distances from existing l                                                                                                                                                                          | buildings to proposed signs and required setbacks. A     |  |  |  |
| SEPARATE PERMIT FROM THE BUILDING DEPARTMENT IS ALSO                                                                                                                                                                                                    |                                                          |  |  |  |