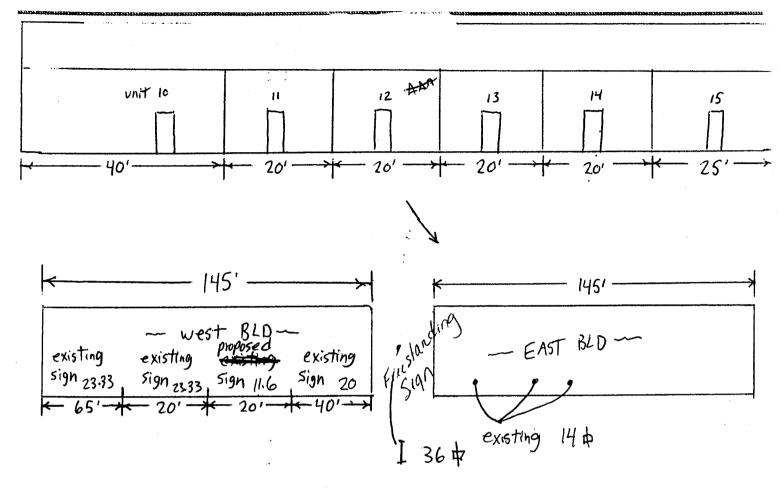

## Sign Clearance

Community Development Department 250 North 5<sup>th</sup> Street Grand Junction CO 81501 (970) 244-1430

Clearance No.

Date Submitted 1/24/01

Fee \$ 5.60

Zone 4-0

| ,                                                                                                                                                                                                                                                                                                                                                                                                                                                                                        |                                    |                                             |
|------------------------------------------------------------------------------------------------------------------------------------------------------------------------------------------------------------------------------------------------------------------------------------------------------------------------------------------------------------------------------------------------------------------------------------------------------------------------------------------|------------------------------------|---------------------------------------------|
| TAX SCHEDULE 2945-033-11 BUSINESS NAME Red 945 D STREET ADDRESS 2532 41 PROPERTY OWNER PETE N OWNER ADDRESS                                                                                                                                                                                                                                                                                                                                                                              | terson Road Address Ailler telepho | ENO. 70/0087                                |
| 1. FLUSH WALL   2 Square Feet per Linear Foot of Building Facade   2 Square Feet per Linear Foot of Building Facade   2 Square Feet per Linear Foot of Building Facade   2 Traffic Lanes - 0.75 Square Feet x Street Frontage   4 or more Traffic Lanes - 1.5 Square Feet x Street Frontage   0.5 Square Feet per each Linear Foot of Building Facade   0.5 Square Feet per each Linear Foot of Building Facade   See #3 Spacing Requirements; Not > 300 Square Feet or < 15 Square Feet |                                    |                                             |
| [ ] Externally Illuminated                                                                                                                                                                                                                                                                                                                                                                                                                                                               | [ ] Internally Illuminated         | [ X Non-Illuminated                         |
| (1 - 5) Area of Proposed Sign: 11.6 Square Feet (1,2,4) Building Façade: 145 Linear Feet (1 - 4) Street Frontage: 525 Linear Feet (2 - 5) Height to Top of Sign: 13 Feet Clearance to Grade: 11-4" Feet (5) Distance from all Existing Off-Premise Signs within 600 Feet: Feet                                                                                                                                                                                                           |                                    |                                             |
| EXISTING SIGNAGE/TYPE:                                                                                                                                                                                                                                                                                                                                                                                                                                                                   |                                    | ● FOR OFFICE USE ONLY.●                     |
|                                                                                                                                                                                                                                                                                                                                                                                                                                                                                          | 36sq. Ft.                          | 400                                         |
| Free Standing                                                                                                                                                                                                                                                                                                                                                                                                                                                                            |                                    | Signage Allowed on Parcel:                  |
| Flushwall 2 @ 23.33                                                                                                                                                                                                                                                                                                                                                                                                                                                                      | <u>46.66</u> sq. Ft.               | Building 580 Sq. Ft.                        |
| Flushwall 3@ 14,00                                                                                                                                                                                                                                                                                                                                                                                                                                                                       | <u>42,00</u> sq. Ft.               | Free-Standing 300 Sq. Ft.                   |
| Flushwall 20 + Total Exi                                                                                                                                                                                                                                                                                                                                                                                                                                                                 | isting: <u>144.66</u> Sq. Ft.      | Total Allowed: 580 Sq. Ft.                  |
| COMMENTS:                                                                                                                                                                                                                                                                                                                                                                                                                                                                                |                                    |                                             |
| NOTE: No sign may exceed 300 square feet. A separate sign clearance is required for each sign. Attach a sketch, to scale, of proposed and existing signage including types, dimensions and lettering. Attach a plot plan, to scale, showing: abutting streets, alleys, easements, driveways, encroachments, property lines, distances from existing buildings to proposed signs and required setbacks. <u>A SEPARATE PERMIT FROM THE BUILDING DEPARTMENT IS ALSO REQUIRED.</u>           |                                    |                                             |
| I hereby attest that the information on this form and the attached sketches are true and accurate.  7-24-01 ( +age 2 -age 2 -age 2)                                                                                                                                                                                                                                                                                                                                                      |                                    |                                             |
| Applicant's Signature Date Community Development Approval Date                                                                                                                                                                                                                                                                                                                                                                                                                           |                                    |                                             |
| (White: Community Development) (C                                                                                                                                                                                                                                                                                                                                                                                                                                                        | Canary: Applicant) (Pink: Bu       | tilding Dept) (Goldenrod: Code Enforcement) |