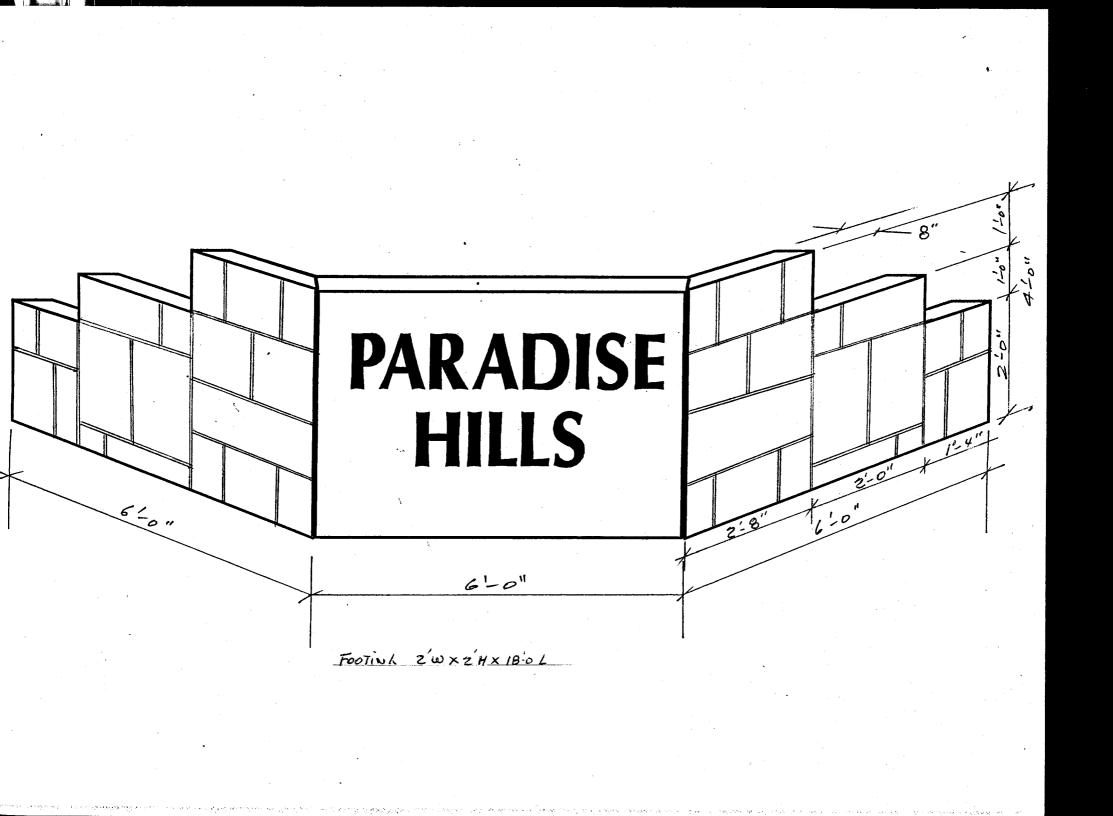

**NOTE:** No sign may exceed 300 square feet. A separate sign permit is required for each sign. Attach a sketch of proposed and existing signage including types, dimensions, lettering, abutting streets, alleys, easements, property lines, and locations.

| Sign Per<br>Blk (<br>Community Develo<br>250 North 5th Street<br>Grand Junction, Co<br>(970) 244-1430                                                                                                                                                                                                                                                                                                                                                                                                                                                                                                                 | pment Department<br>et<br>D 81501 | Permit No.<br>Date Submitted $4/16/01$<br>FEE \$ 25.00<br>Tax Schedule $2701 - 264 - 01 = 009$<br>Zone RSF - 4 |
|-----------------------------------------------------------------------------------------------------------------------------------------------------------------------------------------------------------------------------------------------------------------------------------------------------------------------------------------------------------------------------------------------------------------------------------------------------------------------------------------------------------------------------------------------------------------------------------------------------------------------|-----------------------------------|----------------------------------------------------------------------------------------------------------------|
| 2651 Paradise Ct.) 20' planting tutil. easement                                                                                                                                                                                                                                                                                                                                                                                                                                                                                                                                                                       |                                   |                                                                                                                |
| BUSINESS NAME <u>Subdivition</u><br>STREET ADDRESS <u>Consect</u> 26/2<br>PROPERTY OWNER <u>Paradise Hills</u><br>OWNER ADDRESS                                                                                                                                                                                                                                                                                                                                                                                                                                                                                       | Sub, ADDR                         | ractor Bud's SIGNS<br>NSENO. 2010087<br>RESS 1055 UTE<br>PHONENO. 245-1100                                     |
| <ul> <li>[] 1. FLUSH WALL 2 Square Feet per Linear Foot of Building Facade</li> <li>Face Change Only (2.3 &amp; 4):</li> <li>[] 2. ROOF 2 Square Feet per Linear Foot of Building Facade 2 Y5 - 4285</li> <li>M 3. FREE-STANDING 2 Traffic Lanes - 0.75 Square Feet x Street Frontage 4 or more Traffic Lanes - 1.5 Square Feet x Street Frontage 0.5 Square Feet per each Linear Foot of Building Facade</li> <li>[] 4. PROJECTING 0.5 Square Feet per each Linear Foot of Building Facade</li> <li>[] Existing Externally or Internally Illuminated - No Change in Electrical Service [] Non-Illuminated</li> </ul> |                                   |                                                                                                                |
| <ul> <li>(1 - 4) Area of Proposed Sign <u>24</u><sup>A</sup> Squ</li> <li>(1,2,4) Building Facade <u>Linear Fee</u></li> <li>(1 - 4) Street Frontage <u>Linear Fee</u></li> </ul>                                                                                                                                                                                                                                                                                                                                                                                                                                     | are Feet<br>et                    | Feet Feet                                                                                                      |
| Existing Signage/Type:                                                                                                                                                                                                                                                                                                                                                                                                                                                                                                                                                                                                |                                   | • FOR OFFICE USE ONLY • $\sqrt{0^{\circ}}$                                                                     |
|                                                                                                                                                                                                                                                                                                                                                                                                                                                                                                                                                                                                                       | Sq. Ft.                           | Signage Allowed on Parcel:                                                                                     |
|                                                                                                                                                                                                                                                                                                                                                                                                                                                                                                                                                                                                                       | Sq. Ft.                           | Building Sq. Ft.                                                                                               |
| Trad D inter                                                                                                                                                                                                                                                                                                                                                                                                                                                                                                                                                                                                          | Sq. Ft.                           | Free-StandingSq. Ft.Total Allowed:32 <sup>th</sup> Sg. Ft.                                                     |
| Total Existing:<br>COMMENTS: Replace                                                                                                                                                                                                                                                                                                                                                                                                                                                                                                                                                                                  | -O- Sq. Ft.<br>Existing Sug       | Total Allowed: 32 <sup>#1</sup> Sd. Ft.                                                                        |