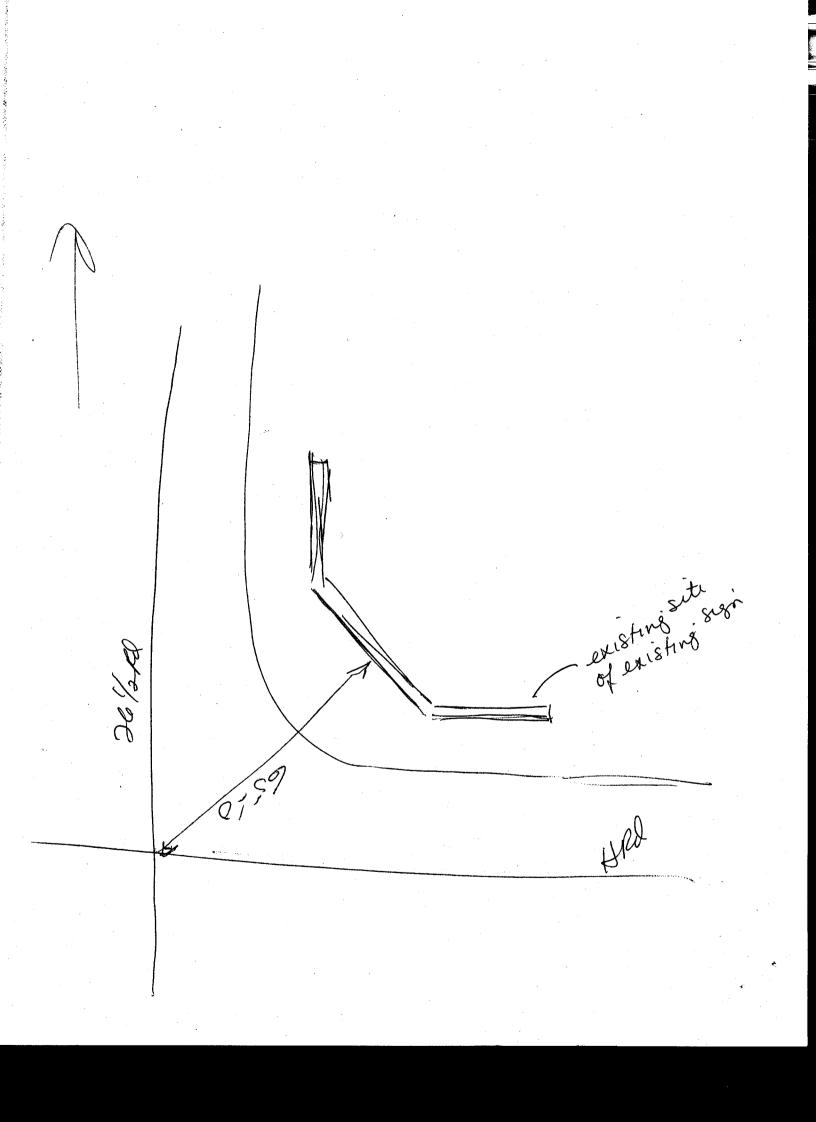

**NOTE:** No sign may exceed 300 square feet. A separate sign permit is required for each sign. Attach a sketch of proposed and existing signage including types, dimensions, lettering, abutting streets, alleys, easements, property lines, and locations.

| Sign Per<br>Blk (<br>Community Develo<br>250 North 5th Street<br>Grand Junction, Co<br>(970) 244-1430                                                                                                                                                                                                                                                                                                                                                                                                                                                                                                                 | pment Department<br>et<br>D 81501 | Permit No.<br>Date Submitted $4/16/01$<br>FEE \$ 25.00<br>Tax Schedule $2701 - 264 - 01 = 009$<br>Zone RSF - 4 |
|-----------------------------------------------------------------------------------------------------------------------------------------------------------------------------------------------------------------------------------------------------------------------------------------------------------------------------------------------------------------------------------------------------------------------------------------------------------------------------------------------------------------------------------------------------------------------------------------------------------------------|-----------------------------------|----------------------------------------------------------------------------------------------------------------|
| 2651 Paradise Ct.) 20' planting tutil. easement                                                                                                                                                                                                                                                                                                                                                                                                                                                                                                                                                                       |                                   |                                                                                                                |
| BUSINESS NAME <u>Subdivition</u><br>STREET ADDRESS <u>Consect</u> 26/2<br>PROPERTY OWNER <u>Paradise Hills</u><br>OWNER ADDRESS                                                                                                                                                                                                                                                                                                                                                                                                                                                                                       | Sub, ADDR                         | ractor Bud's SIGNS<br>NSENO. 2010087<br>RESS 1055 UTE<br>PHONENO. 245-1100                                     |
| <ul> <li>[] 1. FLUSH WALL 2 Square Feet per Linear Foot of Building Facade</li> <li>Face Change Only (2.3 &amp; 4):</li> <li>[] 2. ROOF 2 Square Feet per Linear Foot of Building Facade 2 Y5 - 4285</li> <li>M 3. FREE-STANDING 2 Traffic Lanes - 0.75 Square Feet x Street Frontage 4 or more Traffic Lanes - 1.5 Square Feet x Street Frontage 0.5 Square Feet per each Linear Foot of Building Facade</li> <li>[] 4. PROJECTING 0.5 Square Feet per each Linear Foot of Building Facade</li> <li>[] Existing Externally or Internally Illuminated - No Change in Electrical Service [] Non-Illuminated</li> </ul> |                                   |                                                                                                                |
| <ul> <li>(1 - 4) Area of Proposed Sign <u>24</u><sup>A</sup> Squ</li> <li>(1,2,4) Building Facade <u>Linear Fee</u></li> <li>(1 - 4) Street Frontage <u>Linear Fee</u></li> </ul>                                                                                                                                                                                                                                                                                                                                                                                                                                     | are Feet<br>et                    | Feet Feet                                                                                                      |
| Existing Signage/Type:                                                                                                                                                                                                                                                                                                                                                                                                                                                                                                                                                                                                |                                   | • FOR OFFICE USE ONLY • $\sqrt{0^{\circ}}$                                                                     |
|                                                                                                                                                                                                                                                                                                                                                                                                                                                                                                                                                                                                                       | Sq. Ft.                           | Signage Allowed on Parcel:                                                                                     |
|                                                                                                                                                                                                                                                                                                                                                                                                                                                                                                                                                                                                                       | Sq. Ft.                           | Building Sq. Ft.                                                                                               |
| Trad D inter                                                                                                                                                                                                                                                                                                                                                                                                                                                                                                                                                                                                          | Sq. Ft.                           | Free-StandingSq. Ft.Total Allowed:32 <sup>th</sup> Sg. Ft.                                                     |
| Total Existing:<br>COMMENTS: Replace                                                                                                                                                                                                                                                                                                                                                                                                                                                                                                                                                                                  | -O- Sq. Ft.<br>Existing Sug       | Total Allowed: 32 <sup>#1</sup> Sd. Ft.                                                                        |