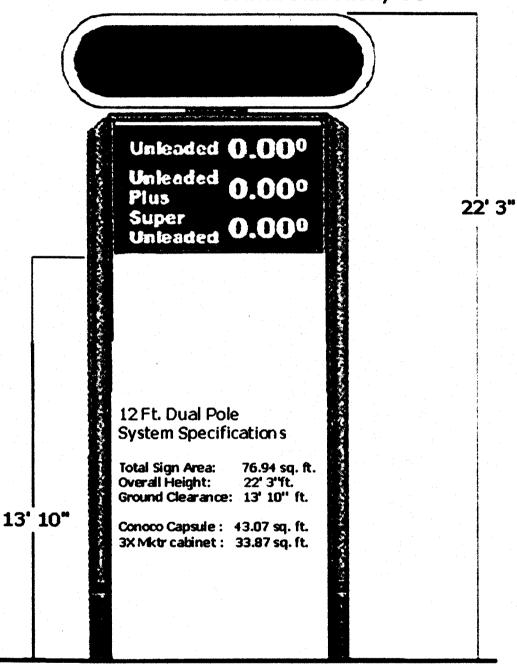

12' Capsule Dual Pole System Orchard Mesa Market - Grand Junction, CO

ice

| Cor<br>250<br>Grd<br>(97)<br>USINESS NAME<br>TREET ADDRESS<br>ROPERTY OWNER           | IGN CLEARA<br>nmunity Development Da<br>North 5th Street<br>and Junction, CO 81501<br>0) 244-1430                                                                                                                                                                                                                                                                                                                                                                                                                                                                                                                                                                                                                                                                                                                                                                                                                                                                                                                                                                                                                                                                                                                                                                                                                                                                                                                                                                                                                                                                      | epartment             | ClearanceN<br>Date Subm<br>FEE\$<br>Tax Schedu | itted 3/31<br>25,00                              | 7                                                               |  |  |
|---------------------------------------------------------------------------------------|------------------------------------------------------------------------------------------------------------------------------------------------------------------------------------------------------------------------------------------------------------------------------------------------------------------------------------------------------------------------------------------------------------------------------------------------------------------------------------------------------------------------------------------------------------------------------------------------------------------------------------------------------------------------------------------------------------------------------------------------------------------------------------------------------------------------------------------------------------------------------------------------------------------------------------------------------------------------------------------------------------------------------------------------------------------------------------------------------------------------------------------------------------------------------------------------------------------------------------------------------------------------------------------------------------------------------------------------------------------------------------------------------------------------------------------------------------------------------------------------------------------------------------------------------------------------|-----------------------|------------------------------------------------|--------------------------------------------------|-----------------------------------------------------------------|--|--|
| Cor<br>250<br>Grd<br>(97)<br>USINESS NAME<br>TREET ADDRESS<br>ROPERTY OWNER           | nmunity Development De | epartment             | ClearanceN<br>Date Subm<br>FEE\$<br>Tax Schedu | itted 3/31<br>25,00                              |                                                                 |  |  |
| 250<br>Gra<br>(97)<br>JSINESS NAME <u>C</u><br>REET ADDRESS <u>2</u><br>ROPERTY OWNER | North 5th Street<br>and Junction, CO 81501<br>0) 244-1430                                                                                                                                                                                                                                                                                                                                                                                                                                                                                                                                                                                                                                                                                                                                                                                                                                                                                                                                                                                                                                                                                                                                                                                                                                                                                                                                                                                                                                                                                                              | •                     | FEE\$<br>Tax Schedu                            | 25.00                                            | 1/00                                                            |  |  |
| Gra<br>(97)<br>JSINESS NAME<br>REET ADDRESS<br>ROPERTY OWNER                          | und Junction, CO 81501<br>0) 244-1430                                                                                                                                                                                                                                                                                                                                                                                                                                                                                                                                                                                                                                                                                                                                                                                                                                                                                                                                                                                                                                                                                                                                                                                                                                                                                                                                                                                                                                                                                                                                  | ,                     | Tax Schedu                                     | 25,00<br>11e 2945-261-04                         |                                                                 |  |  |
| (97<br>JSINESS NAME <u></u><br>REET ADDRESS <u></u><br>ROPERTY OWNER                  | 0) 244-1430                                                                                                                                                                                                                                                                                                                                                                                                                                                                                                                                                                                                                                                                                                                                                                                                                                                                                                                                                                                                                                                                                                                                                                                                                                                                                                                                                                                                                                                                                                                                                            | ,                     |                                                | 1e 2945-261-04                                   |                                                                 |  |  |
| JSINESS NAME <u>(</u><br>REET ADDRESS <u>:</u><br>ROPERTY OWNER                       |                                                                                                                                                                                                                                                                                                                                                                                                                                                                                                                                                                                                                                                                                                                                                                                                                                                                                                                                                                                                                                                                                                                                                                                                                                                                                                                                                                                                                                                                                                                                                                        | · ·                   | Zone                                           |                                                  |                                                                 |  |  |
| REET ADDRESS                                                                          | to clate                                                                                                                                                                                                                                                                                                                                                                                                                                                                                                                                                                                                                                                                                                                                                                                                                                                                                                                                                                                                                                                                                                                                                                                                                                                                                                                                                                                                                                                                                                                                                               |                       |                                                | <u>C-1</u>                                       |                                                                 |  |  |
| REET ADDRESS                                                                          | LD C lada                                                                                                                                                                                                                                                                                                                                                                                                                                                                                                                                                                                                                                                                                                                                                                                                                                                                                                                                                                                                                                                                                                                                                                                                                                                                                                                                                                                                                                                                                                                                                              |                       | Q                                              | <del></del>                                      |                                                                 |  |  |
| OPERTY OWNER                                                                          |                                                                                                                                                                                                                                                                                                                                                                                                                                                                                                                                                                                                                                                                                                                                                                                                                                                                                                                                                                                                                                                                                                                                                                                                                                                                                                                                                                                                                                                                                                                                                                        | <u> </u>              | N NEW #                                        | CTOR Western ne                                  | 2010292                                                         |  |  |
|                                                                                       |                                                                                                                                                                                                                                                                                                                                                                                                                                                                                                                                                                                                                                                                                                                                                                                                                                                                                                                                                                                                                                                                                                                                                                                                                                                                                                                                                                                                                                                                                                                                                                        |                       |                                                |                                                  |                                                                 |  |  |
|                                                                                       |                                                                                                                                                                                                                                                                                                                                                                                                                                                                                                                                                                                                                                                                                                                                                                                                                                                                                                                                                                                                                                                                                                                                                                                                                                                                                                                                                                                                                                                                                                                                                                        |                       | ADDRESS                                        |                                                  | <u>  Ve</u>                                                     |  |  |
| ر VNER ADDRESS                                                                        | 851 Picardy Dr                                                                                                                                                                                                                                                                                                                                                                                                                                                                                                                                                                                                                                                                                                                                                                                                                                                                                                                                                                                                                                                                                                                                                                                                                                                                                                                                                                                                                                                                                                                                                         | Gland Tal. S          |                                                | ONE NO. 523 404                                  | 75                                                              |  |  |
| 1. FLUSH WA                                                                           |                                                                                                                                                                                                                                                                                                                                                                                                                                                                                                                                                                                                                                                                                                                                                                                                                                                                                                                                                                                                                                                                                                                                                                                                                                                                                                                                                                                                                                                                                                                                                                        |                       | near Foot of Bu                                | ilding Facade                                    |                                                                 |  |  |
| 2. ROOF                                                                               | 2 Squa                                                                                                                                                                                                                                                                                                                                                                                                                                                                                                                                                                                                                                                                                                                                                                                                                                                                                                                                                                                                                                                                                                                                                                                                                                                                                                                                                                                                                                                                                                                                                                 | re Feet per Li        | near Foot of Bu                                | ilding Facade                                    |                                                                 |  |  |
| 3. FREE-STAN                                                                          |                                                                                                                                                                                                                                                                                                                                                                                                                                                                                                                                                                                                                                                                                                                                                                                                                                                                                                                                                                                                                                                                                                                                                                                                                                                                                                                                                                                                                                                                                                                                                                        |                       | -                                              | Street Frontage                                  |                                                                 |  |  |
| 4. PROJECTI                                                                           |                                                                                                                                                                                                                                                                                                                                                                                                                                                                                                                                                                                                                                                                                                                                                                                                                                                                                                                                                                                                                                                                                                                                                                                                                                                                                                                                                                                                                                                                                                                                                                        |                       | -                                              | e Feet x Street Frontage<br>t of Building Facade |                                                                 |  |  |
| 5. OFF-PREM                                                                           | -                                                                                                                                                                                                                                                                                                                                                                                                                                                                                                                                                                                                                                                                                                                                                                                                                                                                                                                                                                                                                                                                                                                                                                                                                                                                                                                                                                                                                                                                                                                                                                      | -                     |                                                | > 300 Square Feet or $<$                         | 15 Square Feet                                                  |  |  |
|                                                                                       |                                                                                                                                                                                                                                                                                                                                                                                                                                                                                                                                                                                                                                                                                                                                                                                                                                                                                                                                                                                                                                                                                                                                                                                                                                                                                                                                                                                                                                                                                                                                                                        |                       |                                                | -                                                |                                                                 |  |  |
| [] Externally II                                                                      | luminated                                                                                                                                                                                                                                                                                                                                                                                                                                                                                                                                                                                                                                                                                                                                                                                                                                                                                                                                                                                                                                                                                                                                                                                                                                                                                                                                                                                                                                                                                                                                                              | [X] Inter             | nally Illuminate                               | ed                                               | [] Non-Illuminated                                              |  |  |
| 4,5) Height to To                                                                     | ade <u>67</u> Linear Fee<br>ge <u>163</u> Linear Feet<br>p of Sign <u>22.3</u> Feet<br>n all Existing Off-Premise S                                                                                                                                                                                                                                                                                                                                                                                                                                                                                                                                                                                                                                                                                                                                                                                                                                                                                                                                                                                                                                                                                                                                                                                                                                                                                                                                                                                                                                                    | Clearance to          | o Grade <u>13.10</u>                           | p Howfage<br>Feet<br>Feet                        | [] Non-Illuminated<br>period<br>lot is<br>150                   |  |  |
| Existing Signage/Type                                                                 |                                                                                                                                                                                                                                                                                                                                                                                                                                                                                                                                                                                                                                                                                                                                                                                                                                                                                                                                                                                                                                                                                                                                                                                                                                                                                                                                                                                                                                                                                                                                                                        |                       |                                                |                                                  | E USE ONLY ●                                                    |  |  |
|                                                                                       | <i>c</i> //                                                                                                                                                                                                                                                                                                                                                                                                                                                                                                                                                                                                                                                                                                                                                                                                                                                                                                                                                                                                                                                                                                                                                                                                                                                                                                                                                                                                                                                                                                                                                            | 110                   | Sq. Ft.                                        | Signage Allowed on Pa                            | rcel:                                                           |  |  |
| 3'x 16' 5:41                                                                          | on Bldg,                                                                                                                                                                                                                                                                                                                                                                                                                                                                                                                                                                                                                                                                                                                                                                                                                                                                                                                                                                                                                                                                                                                                                                                                                                                                                                                                                                                                                                                                                                                                                               | 48                    |                                                | Building                                         |                                                                 |  |  |
| 2 × 8 Canor                                                                           | -stor jake                                                                                                                                                                                                                                                                                                                                                                                                                                                                                                                                                                                                                                                                                                                                                                                                                                                                                                                                                                                                                                                                                                                                                                                                                                                                                                                                                                                                                                                                                                                                                             | 16                    | Sq. Ft.<br>Sq. Ft.                             | Free-Standing                                    | <u>134</u> <sup>#</sup> Sq. Ft.<br>1/2, 5 <sup>th</sup> Sq. Ft. |  |  |
| Total Evictia                                                                         | down                                                                                                                                                                                                                                                                                                                                                                                                                                                                                                                                                                                                                                                                                                                                                                                                                                                                                                                                                                                                                                                                                                                                                                                                                                                                                                                                                                                                                                                                                                                                                                   | tet 4                 | -                                              |                                                  | /34 \$ sq. Ft.                                                  |  |  |
| Total Existin                                                                         | lg:                                                                                                                                                                                                                                                                                                                                                                                                                                                                                                                                                                                                                                                                                                                                                                                                                                                                                                                                                                                                                                                                                                                                                                                                                                                                                                                                                                                                                                                                                                                                                                    | <b>T</b> 4 7 1        | <b>y</b> Sq. Ft.                               | Total Allowed:                                   | 10 7 7 Sq. Fl.                                                  |  |  |
| DMMENTS:<br>Dala/gole                                                                 | Replace existin<br>Free standing st                                                                                                                                                                                                                                                                                                                                                                                                                                                                                                                                                                                                                                                                                                                                                                                                                                                                                                                                                                                                                                                                                                                                                                                                                                                                                                                                                                                                                                                                                                                                    | ng Free<br>9 n        | standing<br>(N                                 | monument sig                                     | n u.th<br>ne parcel)                                            |  |  |
| oposed and existing                                                                   | y exceed 300 square feet<br>g signage including types<br>PARATE PERMIT FRO                                                                                                                                                                                                                                                                                                                                                                                                                                                                                                                                                                                                                                                                                                                                                                                                                                                                                                                                                                                                                                                                                                                                                                                                                                                                                                                                                                                                                                                                                             | , dimensions          | , lettering, abu                               | itting streets, alleys, ea                       | sements, property lines,                                        |  |  |
| <u>Ray McMr</u><br>pplicant's Signatur                                                | re Da                                                                                                                                                                                                                                                                                                                                                                                                                                                                                                                                                                                                                                                                                                                                                                                                                                                                                                                                                                                                                                                                                                                                                                                                                                                                                                                                                                                                                                                                                                                                                                  | <u> 1/21/01</u><br>te | <u>f</u> & Community I                         | Development Approval                             | 5 <u>3/29/01</u><br>Date                                        |  |  |
|                                                                                       | evelopment) (Canary:                                                                                                                                                                                                                                                                                                                                                                                                                                                                                                                                                                                                                                                                                                                                                                                                                                                                                                                                                                                                                                                                                                                                                                                                                                                                                                                                                                                                                                                                                                                                                   |                       |                                                |                                                  |                                                                 |  |  |