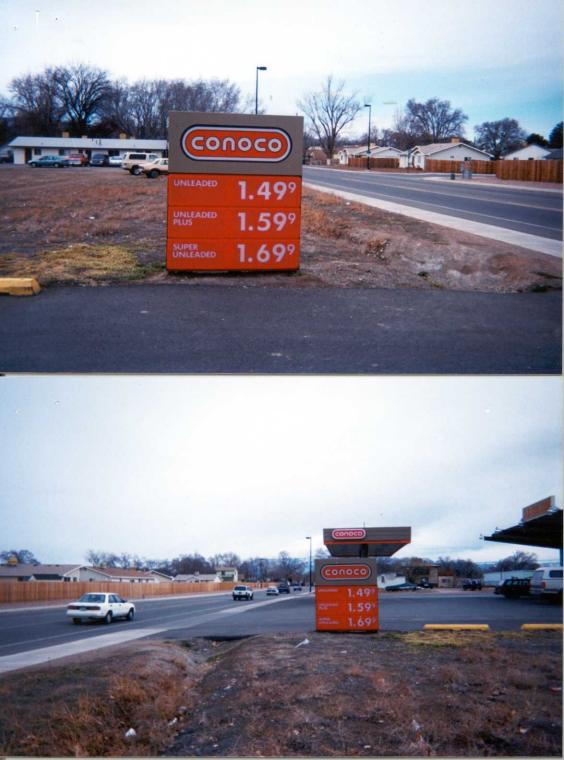

| Cor<br>250<br>Grd<br>(97)<br>USINESS NAME<br>TREET ADDRESS<br>ROPERTY OWNER           | IGN CLEARA<br>nmunity Development Da<br>North 5th Street<br>and Junction, CO 81501<br>0) 244-1430                                                                                                                                                                                                                                                                                                                                                                                                                                                                                                                                                                                                                                                                                                                                                                                                                                                                                                                                                                                                                                                                                                                                                                                                                                                                                                                                                                                                                                                                      | epartment             | ClearanceN<br>Date Subm<br>FEE\$<br>Tax Schedu | itted 3/31<br>25,00                              | 7                                                               |  |  |
|---------------------------------------------------------------------------------------|------------------------------------------------------------------------------------------------------------------------------------------------------------------------------------------------------------------------------------------------------------------------------------------------------------------------------------------------------------------------------------------------------------------------------------------------------------------------------------------------------------------------------------------------------------------------------------------------------------------------------------------------------------------------------------------------------------------------------------------------------------------------------------------------------------------------------------------------------------------------------------------------------------------------------------------------------------------------------------------------------------------------------------------------------------------------------------------------------------------------------------------------------------------------------------------------------------------------------------------------------------------------------------------------------------------------------------------------------------------------------------------------------------------------------------------------------------------------------------------------------------------------------------------------------------------------|-----------------------|------------------------------------------------|--------------------------------------------------|-----------------------------------------------------------------|--|--|
| Cor<br>250<br>Grd<br>(97)<br>USINESS NAME<br>TREET ADDRESS<br>ROPERTY OWNER           | nmunity Development De | epartment             | ClearanceN<br>Date Subm<br>FEE\$<br>Tax Schedu | itted 3/31<br>25,00                              |                                                                 |  |  |
| 250<br>Gra<br>(97)<br>JSINESS NAME <u>C</u><br>REET ADDRESS <u>2</u><br>ROPERTY OWNER | North 5th Street<br>and Junction, CO 81501<br>0) 244-1430                                                                                                                                                                                                                                                                                                                                                                                                                                                                                                                                                                                                                                                                                                                                                                                                                                                                                                                                                                                                                                                                                                                                                                                                                                                                                                                                                                                                                                                                                                              | •                     | FEE\$<br>Tax Schedu                            | 25.00                                            | 1/00                                                            |  |  |
| Gra<br>(97)<br>JSINESS NAME<br>REET ADDRESS<br>ROPERTY OWNER                          | und Junction, CO 81501<br>0) 244-1430                                                                                                                                                                                                                                                                                                                                                                                                                                                                                                                                                                                                                                                                                                                                                                                                                                                                                                                                                                                                                                                                                                                                                                                                                                                                                                                                                                                                                                                                                                                                  | ,                     | Tax Schedu                                     | 25,00<br>11e 2945-261-04                         |                                                                 |  |  |
| (97<br>JSINESS NAME <u></u><br>REET ADDRESS <u></u><br>ROPERTY OWNER                  | 0) 244-1430                                                                                                                                                                                                                                                                                                                                                                                                                                                                                                                                                                                                                                                                                                                                                                                                                                                                                                                                                                                                                                                                                                                                                                                                                                                                                                                                                                                                                                                                                                                                                            | ,                     |                                                | 1e 2945-261-04                                   |                                                                 |  |  |
| JSINESS NAME <u>(</u><br>REET ADDRESS <u>:</u><br>ROPERTY OWNER                       |                                                                                                                                                                                                                                                                                                                                                                                                                                                                                                                                                                                                                                                                                                                                                                                                                                                                                                                                                                                                                                                                                                                                                                                                                                                                                                                                                                                                                                                                                                                                                                        | · ·                   | Zone                                           |                                                  |                                                                 |  |  |
| REET ADDRESS                                                                          | to clate                                                                                                                                                                                                                                                                                                                                                                                                                                                                                                                                                                                                                                                                                                                                                                                                                                                                                                                                                                                                                                                                                                                                                                                                                                                                                                                                                                                                                                                                                                                                                               |                       |                                                | <u>C-1</u>                                       |                                                                 |  |  |
| REET ADDRESS                                                                          | LD C lada                                                                                                                                                                                                                                                                                                                                                                                                                                                                                                                                                                                                                                                                                                                                                                                                                                                                                                                                                                                                                                                                                                                                                                                                                                                                                                                                                                                                                                                                                                                                                              |                       | Q                                              | <del></del>                                      |                                                                 |  |  |
| OPERTY OWNER                                                                          |                                                                                                                                                                                                                                                                                                                                                                                                                                                                                                                                                                                                                                                                                                                                                                                                                                                                                                                                                                                                                                                                                                                                                                                                                                                                                                                                                                                                                                                                                                                                                                        | <u> </u>              | N NEW #                                        | CTOR Western ne                                  | 2010292                                                         |  |  |
|                                                                                       |                                                                                                                                                                                                                                                                                                                                                                                                                                                                                                                                                                                                                                                                                                                                                                                                                                                                                                                                                                                                                                                                                                                                                                                                                                                                                                                                                                                                                                                                                                                                                                        |                       |                                                |                                                  |                                                                 |  |  |
|                                                                                       |                                                                                                                                                                                                                                                                                                                                                                                                                                                                                                                                                                                                                                                                                                                                                                                                                                                                                                                                                                                                                                                                                                                                                                                                                                                                                                                                                                                                                                                                                                                                                                        |                       | ADDRESS                                        |                                                  | <u>  Ve</u>                                                     |  |  |
| ر VNER ADDRESS                                                                        | 851 Picardy Dr                                                                                                                                                                                                                                                                                                                                                                                                                                                                                                                                                                                                                                                                                                                                                                                                                                                                                                                                                                                                                                                                                                                                                                                                                                                                                                                                                                                                                                                                                                                                                         | Gland Tal. S          |                                                | ONE NO. 523 404                                  | 75                                                              |  |  |
| 1. FLUSH WA                                                                           |                                                                                                                                                                                                                                                                                                                                                                                                                                                                                                                                                                                                                                                                                                                                                                                                                                                                                                                                                                                                                                                                                                                                                                                                                                                                                                                                                                                                                                                                                                                                                                        |                       | near Foot of Bu                                | ilding Facade                                    |                                                                 |  |  |
| 2. ROOF                                                                               | 2 Squa                                                                                                                                                                                                                                                                                                                                                                                                                                                                                                                                                                                                                                                                                                                                                                                                                                                                                                                                                                                                                                                                                                                                                                                                                                                                                                                                                                                                                                                                                                                                                                 | re Feet per Li        | near Foot of Bu                                | ilding Facade                                    |                                                                 |  |  |
| 3. FREE-STAN                                                                          |                                                                                                                                                                                                                                                                                                                                                                                                                                                                                                                                                                                                                                                                                                                                                                                                                                                                                                                                                                                                                                                                                                                                                                                                                                                                                                                                                                                                                                                                                                                                                                        |                       | -                                              | Street Frontage                                  |                                                                 |  |  |
| 4. PROJECTI                                                                           |                                                                                                                                                                                                                                                                                                                                                                                                                                                                                                                                                                                                                                                                                                                                                                                                                                                                                                                                                                                                                                                                                                                                                                                                                                                                                                                                                                                                                                                                                                                                                                        |                       | -                                              | e Feet x Street Frontage<br>t of Building Facade |                                                                 |  |  |
| 5. OFF-PREM                                                                           | -                                                                                                                                                                                                                                                                                                                                                                                                                                                                                                                                                                                                                                                                                                                                                                                                                                                                                                                                                                                                                                                                                                                                                                                                                                                                                                                                                                                                                                                                                                                                                                      | -                     |                                                | > 300 Square Feet or $<$                         | 15 Square Feet                                                  |  |  |
|                                                                                       |                                                                                                                                                                                                                                                                                                                                                                                                                                                                                                                                                                                                                                                                                                                                                                                                                                                                                                                                                                                                                                                                                                                                                                                                                                                                                                                                                                                                                                                                                                                                                                        |                       |                                                | -                                                |                                                                 |  |  |
| [] Externally II                                                                      | luminated                                                                                                                                                                                                                                                                                                                                                                                                                                                                                                                                                                                                                                                                                                                                                                                                                                                                                                                                                                                                                                                                                                                                                                                                                                                                                                                                                                                                                                                                                                                                                              | [X] Inter             | nally Illuminate                               | ed                                               | [] Non-Illuminated                                              |  |  |
| 4,5) Height to To                                                                     | ade <u>67</u> Linear Fee<br>ge <u>163</u> Linear Feet<br>p of Sign <u>22.3</u> Feet<br>n all Existing Off-Premise S                                                                                                                                                                                                                                                                                                                                                                                                                                                                                                                                                                                                                                                                                                                                                                                                                                                                                                                                                                                                                                                                                                                                                                                                                                                                                                                                                                                                                                                    | Clearance to          | o Grade <u>13.10</u>                           | p Howfage<br>Feet<br>Feet                        | [] Non-Illuminated<br>period<br>lot is<br>150                   |  |  |
| Existing Signage/Type                                                                 |                                                                                                                                                                                                                                                                                                                                                                                                                                                                                                                                                                                                                                                                                                                                                                                                                                                                                                                                                                                                                                                                                                                                                                                                                                                                                                                                                                                                                                                                                                                                                                        |                       |                                                |                                                  | E USE ONLY ●                                                    |  |  |
|                                                                                       | <i>c</i> //                                                                                                                                                                                                                                                                                                                                                                                                                                                                                                                                                                                                                                                                                                                                                                                                                                                                                                                                                                                                                                                                                                                                                                                                                                                                                                                                                                                                                                                                                                                                                            | 110                   | Sq. Ft.                                        | Signage Allowed on Pa                            | rcel:                                                           |  |  |
| 3'x 16' 5:41                                                                          | on Bldg,                                                                                                                                                                                                                                                                                                                                                                                                                                                                                                                                                                                                                                                                                                                                                                                                                                                                                                                                                                                                                                                                                                                                                                                                                                                                                                                                                                                                                                                                                                                                                               | 48                    |                                                | Building                                         |                                                                 |  |  |
| 2 × 8 Canor                                                                           | -stor jake                                                                                                                                                                                                                                                                                                                                                                                                                                                                                                                                                                                                                                                                                                                                                                                                                                                                                                                                                                                                                                                                                                                                                                                                                                                                                                                                                                                                                                                                                                                                                             | 16                    | Sq. Ft.<br>Sq. Ft.                             | Free-Standing                                    | <u>134</u> <sup>#</sup> Sq. Ft.<br>1/2, 5 <sup>th</sup> Sq. Ft. |  |  |
| Total Evictia                                                                         | down                                                                                                                                                                                                                                                                                                                                                                                                                                                                                                                                                                                                                                                                                                                                                                                                                                                                                                                                                                                                                                                                                                                                                                                                                                                                                                                                                                                                                                                                                                                                                                   | tet 4                 | -                                              |                                                  | /34 \$ sq. Ft.                                                  |  |  |
| Total Existin                                                                         | lg:                                                                                                                                                                                                                                                                                                                                                                                                                                                                                                                                                                                                                                                                                                                                                                                                                                                                                                                                                                                                                                                                                                                                                                                                                                                                                                                                                                                                                                                                                                                                                                    | <b>T</b> 4 7 1        | <b>y</b> Sq. Ft.                               | Total Allowed:                                   | 10 7 7 Sq. Fl.                                                  |  |  |
| DMMENTS:<br>Dala/gole                                                                 | Replace existin<br>Free standing st                                                                                                                                                                                                                                                                                                                                                                                                                                                                                                                                                                                                                                                                                                                                                                                                                                                                                                                                                                                                                                                                                                                                                                                                                                                                                                                                                                                                                                                                                                                                    | ng Free<br>9 n        | standing<br>(N                                 | monument sig                                     | n u.th<br>ne parcel)                                            |  |  |
| oposed and existing                                                                   | y exceed 300 square feet<br>g signage including types<br>PARATE PERMIT FRO                                                                                                                                                                                                                                                                                                                                                                                                                                                                                                                                                                                                                                                                                                                                                                                                                                                                                                                                                                                                                                                                                                                                                                                                                                                                                                                                                                                                                                                                                             | , dimensions          | , lettering, abu                               | itting streets, alleys, ea                       | sements, property lines,                                        |  |  |
| <u>Ray McMr</u><br>pplicant's Signatur                                                | re Da                                                                                                                                                                                                                                                                                                                                                                                                                                                                                                                                                                                                                                                                                                                                                                                                                                                                                                                                                                                                                                                                                                                                                                                                                                                                                                                                                                                                                                                                                                                                                                  | <u> 1/21/01</u><br>te | <u>f</u> & Community I                         | Development Approval                             | 5 <u>3/29/01</u><br>Date                                        |  |  |
|                                                                                       | evelopment) (Canary:                                                                                                                                                                                                                                                                                                                                                                                                                                                                                                                                                                                                                                                                                                                                                                                                                                                                                                                                                                                                                                                                                                                                                                                                                                                                                                                                                                                                                                                                                                                                                   |                       |                                                |                                                  |                                                                 |  |  |