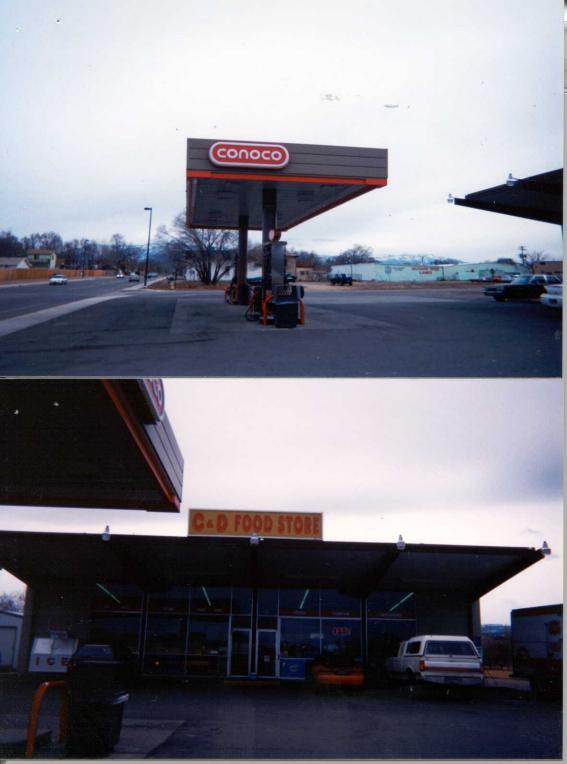

| Cor<br>250<br>Grd<br>(97)<br>USINESS NAME<br>TREET ADDRESS<br>ROPERTY OWNER           | IGN CLEARA<br>nmunity Development Da<br>North 5th Street<br>and Junction, CO 81501<br>0) 244-1430                                                                                                                                                                                                                                                                                                                                                                                                                                                                                                                                                                                                                                                                                                                                                                                                                                                                                                                                                                                                                                                                                                                                                                                                                                                                                                                                                                                                                                                                      | epartment             | ClearanceN<br>Date Subm<br>FEE\$<br>Tax Schedu | itted 3/31<br>25,00                              | 7                                                               |  |  |
|---------------------------------------------------------------------------------------|------------------------------------------------------------------------------------------------------------------------------------------------------------------------------------------------------------------------------------------------------------------------------------------------------------------------------------------------------------------------------------------------------------------------------------------------------------------------------------------------------------------------------------------------------------------------------------------------------------------------------------------------------------------------------------------------------------------------------------------------------------------------------------------------------------------------------------------------------------------------------------------------------------------------------------------------------------------------------------------------------------------------------------------------------------------------------------------------------------------------------------------------------------------------------------------------------------------------------------------------------------------------------------------------------------------------------------------------------------------------------------------------------------------------------------------------------------------------------------------------------------------------------------------------------------------------|-----------------------|------------------------------------------------|--------------------------------------------------|-----------------------------------------------------------------|--|--|
| Cor<br>250<br>Grd<br>(97)<br>USINESS NAME<br>TREET ADDRESS<br>ROPERTY OWNER           | nmunity Development De | epartment             | ClearanceN<br>Date Subm<br>FEE\$<br>Tax Schedu | itted 3/31<br>25,00                              |                                                                 |  |  |
| 250<br>Gra<br>(97)<br>JSINESS NAME <u>C</u><br>REET ADDRESS <u>2</u><br>ROPERTY OWNER | North 5th Street<br>and Junction, CO 81501<br>0) 244-1430                                                                                                                                                                                                                                                                                                                                                                                                                                                                                                                                                                                                                                                                                                                                                                                                                                                                                                                                                                                                                                                                                                                                                                                                                                                                                                                                                                                                                                                                                                              | •                     | FEE\$<br>Tax Schedu                            | 25.00                                            | 1/00                                                            |  |  |
| Gra<br>(97)<br>JSINESS NAME<br>REET ADDRESS<br>ROPERTY OWNER                          | und Junction, CO 81501<br>0) 244-1430                                                                                                                                                                                                                                                                                                                                                                                                                                                                                                                                                                                                                                                                                                                                                                                                                                                                                                                                                                                                                                                                                                                                                                                                                                                                                                                                                                                                                                                                                                                                  | ,                     | Tax Schedu                                     | 25,00<br>11e 2945-261-04                         |                                                                 |  |  |
| (97<br>JSINESS NAME <u></u><br>REET ADDRESS <u></u><br>ROPERTY OWNER                  | 0) 244-1430                                                                                                                                                                                                                                                                                                                                                                                                                                                                                                                                                                                                                                                                                                                                                                                                                                                                                                                                                                                                                                                                                                                                                                                                                                                                                                                                                                                                                                                                                                                                                            | ,                     |                                                | 1e 2945-261-04                                   |                                                                 |  |  |
| JSINESS NAME <u>(</u><br>REET ADDRESS <u>:</u><br>ROPERTY OWNER                       |                                                                                                                                                                                                                                                                                                                                                                                                                                                                                                                                                                                                                                                                                                                                                                                                                                                                                                                                                                                                                                                                                                                                                                                                                                                                                                                                                                                                                                                                                                                                                                        | · ·                   | Zone                                           |                                                  |                                                                 |  |  |
| REET ADDRESS                                                                          | to clate                                                                                                                                                                                                                                                                                                                                                                                                                                                                                                                                                                                                                                                                                                                                                                                                                                                                                                                                                                                                                                                                                                                                                                                                                                                                                                                                                                                                                                                                                                                                                               |                       |                                                | <u>C-1</u>                                       |                                                                 |  |  |
| REET ADDRESS                                                                          | LD C lada                                                                                                                                                                                                                                                                                                                                                                                                                                                                                                                                                                                                                                                                                                                                                                                                                                                                                                                                                                                                                                                                                                                                                                                                                                                                                                                                                                                                                                                                                                                                                              |                       | Q                                              | <del></del>                                      |                                                                 |  |  |
| OPERTY OWNER                                                                          |                                                                                                                                                                                                                                                                                                                                                                                                                                                                                                                                                                                                                                                                                                                                                                                                                                                                                                                                                                                                                                                                                                                                                                                                                                                                                                                                                                                                                                                                                                                                                                        | <u> </u>              | N NEW #                                        | CTOR Western ne                                  | 2010292                                                         |  |  |
|                                                                                       |                                                                                                                                                                                                                                                                                                                                                                                                                                                                                                                                                                                                                                                                                                                                                                                                                                                                                                                                                                                                                                                                                                                                                                                                                                                                                                                                                                                                                                                                                                                                                                        |                       |                                                |                                                  |                                                                 |  |  |
|                                                                                       |                                                                                                                                                                                                                                                                                                                                                                                                                                                                                                                                                                                                                                                                                                                                                                                                                                                                                                                                                                                                                                                                                                                                                                                                                                                                                                                                                                                                                                                                                                                                                                        |                       | ADDRESS                                        |                                                  | <u>  Ve</u>                                                     |  |  |
| ر VNER ADDRESS                                                                        | 851 Picardy Dr                                                                                                                                                                                                                                                                                                                                                                                                                                                                                                                                                                                                                                                                                                                                                                                                                                                                                                                                                                                                                                                                                                                                                                                                                                                                                                                                                                                                                                                                                                                                                         | Gland Tal. S          |                                                | ONE NO. 523 404                                  | 75                                                              |  |  |
| 1. FLUSH WA                                                                           |                                                                                                                                                                                                                                                                                                                                                                                                                                                                                                                                                                                                                                                                                                                                                                                                                                                                                                                                                                                                                                                                                                                                                                                                                                                                                                                                                                                                                                                                                                                                                                        |                       | near Foot of Bu                                | ilding Facade                                    |                                                                 |  |  |
| 2. ROOF                                                                               | 2 Squa                                                                                                                                                                                                                                                                                                                                                                                                                                                                                                                                                                                                                                                                                                                                                                                                                                                                                                                                                                                                                                                                                                                                                                                                                                                                                                                                                                                                                                                                                                                                                                 | re Feet per Li        | near Foot of Bu                                | ilding Facade                                    |                                                                 |  |  |
| 3. FREE-STAN                                                                          |                                                                                                                                                                                                                                                                                                                                                                                                                                                                                                                                                                                                                                                                                                                                                                                                                                                                                                                                                                                                                                                                                                                                                                                                                                                                                                                                                                                                                                                                                                                                                                        |                       | -                                              | Street Frontage                                  |                                                                 |  |  |
| 4. PROJECTI                                                                           |                                                                                                                                                                                                                                                                                                                                                                                                                                                                                                                                                                                                                                                                                                                                                                                                                                                                                                                                                                                                                                                                                                                                                                                                                                                                                                                                                                                                                                                                                                                                                                        |                       | -                                              | e Feet x Street Frontage<br>t of Building Facade |                                                                 |  |  |
| 5. OFF-PREM                                                                           | -                                                                                                                                                                                                                                                                                                                                                                                                                                                                                                                                                                                                                                                                                                                                                                                                                                                                                                                                                                                                                                                                                                                                                                                                                                                                                                                                                                                                                                                                                                                                                                      | -                     |                                                | > 300 Square Feet or $<$                         | 15 Square Feet                                                  |  |  |
|                                                                                       |                                                                                                                                                                                                                                                                                                                                                                                                                                                                                                                                                                                                                                                                                                                                                                                                                                                                                                                                                                                                                                                                                                                                                                                                                                                                                                                                                                                                                                                                                                                                                                        |                       |                                                | -                                                |                                                                 |  |  |
| [] Externally II                                                                      | luminated                                                                                                                                                                                                                                                                                                                                                                                                                                                                                                                                                                                                                                                                                                                                                                                                                                                                                                                                                                                                                                                                                                                                                                                                                                                                                                                                                                                                                                                                                                                                                              | [X] Inter             | nally Illuminate                               | ed                                               | [] Non-Illuminated                                              |  |  |
| 4,5) Height to To                                                                     | ade <u>67</u> Linear Fee<br>ge <u>163</u> Linear Feet<br>p of Sign <u>22.3</u> Feet<br>n all Existing Off-Premise S                                                                                                                                                                                                                                                                                                                                                                                                                                                                                                                                                                                                                                                                                                                                                                                                                                                                                                                                                                                                                                                                                                                                                                                                                                                                                                                                                                                                                                                    | Clearance to          | o Grade <u>13.10</u>                           | p Howfage<br>Feet<br>Feet                        | [] Non-Illuminated<br>period<br>lot is<br>150                   |  |  |
| Existing Signage/Type                                                                 |                                                                                                                                                                                                                                                                                                                                                                                                                                                                                                                                                                                                                                                                                                                                                                                                                                                                                                                                                                                                                                                                                                                                                                                                                                                                                                                                                                                                                                                                                                                                                                        |                       |                                                |                                                  | E USE ONLY ●                                                    |  |  |
|                                                                                       | <i>c</i> //                                                                                                                                                                                                                                                                                                                                                                                                                                                                                                                                                                                                                                                                                                                                                                                                                                                                                                                                                                                                                                                                                                                                                                                                                                                                                                                                                                                                                                                                                                                                                            | 110                   | Sq. Ft.                                        | Signage Allowed on Pa                            | rcel:                                                           |  |  |
| 3'x 16' 5:41                                                                          | on Bldg,                                                                                                                                                                                                                                                                                                                                                                                                                                                                                                                                                                                                                                                                                                                                                                                                                                                                                                                                                                                                                                                                                                                                                                                                                                                                                                                                                                                                                                                                                                                                                               | 48                    |                                                | Building                                         |                                                                 |  |  |
| 2 × 8 Canor                                                                           | -stor jake                                                                                                                                                                                                                                                                                                                                                                                                                                                                                                                                                                                                                                                                                                                                                                                                                                                                                                                                                                                                                                                                                                                                                                                                                                                                                                                                                                                                                                                                                                                                                             | 16                    | Sq. Ft.<br>Sq. Ft.                             | Free-Standing                                    | <u>134</u> <sup>#</sup> Sq. Ft.<br>1/2, 5 <sup>th</sup> Sq. Ft. |  |  |
| Total Evictia                                                                         | down                                                                                                                                                                                                                                                                                                                                                                                                                                                                                                                                                                                                                                                                                                                                                                                                                                                                                                                                                                                                                                                                                                                                                                                                                                                                                                                                                                                                                                                                                                                                                                   | tet 4                 | -                                              |                                                  | /34 \$ sq. Ft.                                                  |  |  |
| Total Existin                                                                         | lg:                                                                                                                                                                                                                                                                                                                                                                                                                                                                                                                                                                                                                                                                                                                                                                                                                                                                                                                                                                                                                                                                                                                                                                                                                                                                                                                                                                                                                                                                                                                                                                    | <b>T</b> 4 7 1        | <b>y</b> Sq. Ft.                               | Total Allowed:                                   | 10 7 7 Sq. Fl.                                                  |  |  |
| DMMENTS:<br>Dala/gole                                                                 | Replace existin<br>Free standing st                                                                                                                                                                                                                                                                                                                                                                                                                                                                                                                                                                                                                                                                                                                                                                                                                                                                                                                                                                                                                                                                                                                                                                                                                                                                                                                                                                                                                                                                                                                                    | ng Free<br>9 n        | standing<br>(N                                 | monument sig                                     | n u.th<br>ne parcel)                                            |  |  |
| oposed and existing                                                                   | y exceed 300 square feet<br>g signage including types<br>PARATE PERMIT FRO                                                                                                                                                                                                                                                                                                                                                                                                                                                                                                                                                                                                                                                                                                                                                                                                                                                                                                                                                                                                                                                                                                                                                                                                                                                                                                                                                                                                                                                                                             | , dimensions          | , lettering, abu                               | itting streets, alleys, ea                       | sements, property lines,                                        |  |  |
| <u>Ray McMr</u><br>pplicant's Signatur                                                | re Da                                                                                                                                                                                                                                                                                                                                                                                                                                                                                                                                                                                                                                                                                                                                                                                                                                                                                                                                                                                                                                                                                                                                                                                                                                                                                                                                                                                                                                                                                                                                                                  | <u> 1/21/01</u><br>te | <u>f</u> & Community I                         | Development Approval                             | 5 <u>3/29/01</u><br>Date                                        |  |  |
|                                                                                       | evelopment) (Canary:                                                                                                                                                                                                                                                                                                                                                                                                                                                                                                                                                                                                                                                                                                                                                                                                                                                                                                                                                                                                                                                                                                                                                                                                                                                                                                                                                                                                                                                                                                                                                   |                       |                                                |                                                  |                                                                 |  |  |