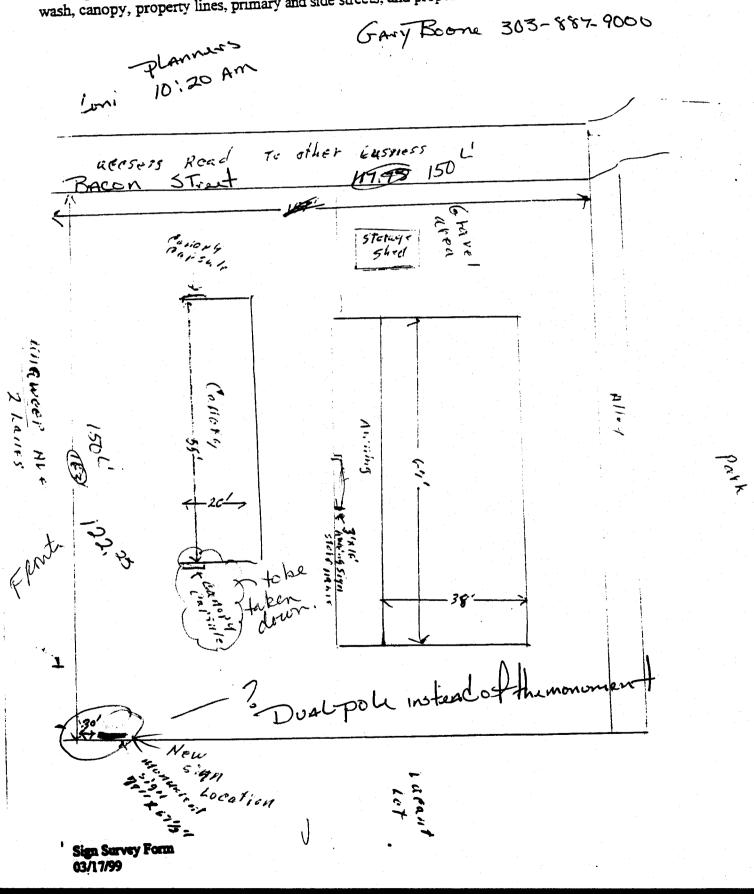

## CONOCO SIGN SURVEY

Page 3

In the space below, draw a site plan of the store property including all existing signs, building(s), car wash, canopy, property lines, primary and side streets, and proposed location for the new sign(s).