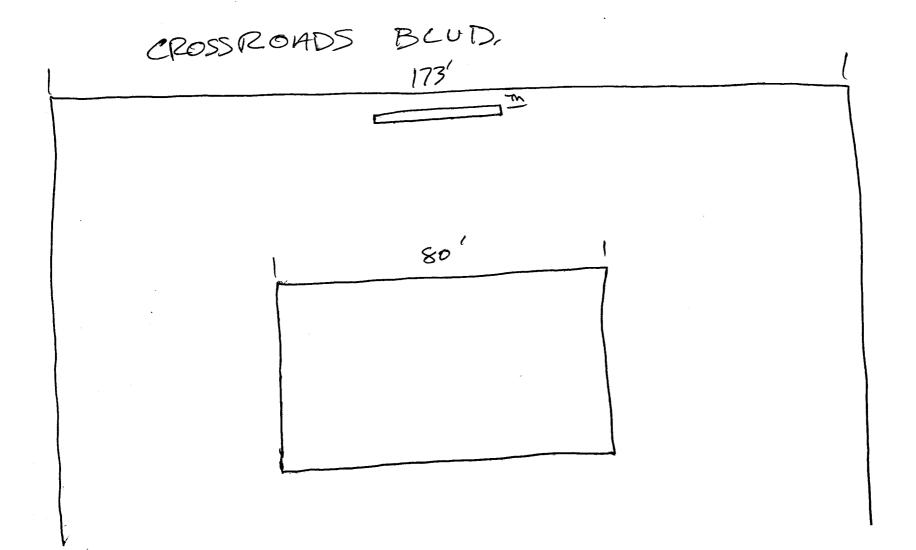

|                                                                                                                  | <u> </u>                                                                           | 1 1                                                                                                                                                                 |  |  |
|------------------------------------------------------------------------------------------------------------------|------------------------------------------------------------------------------------|---------------------------------------------------------------------------------------------------------------------------------------------------------------------|--|--|
| TAX SCHEDULE 2701-30                                                                                             | 02-34-015 CONTR                                                                    | ACTOR HOLOS Sien Desgin                                                                                                                                             |  |  |
| BUSINESS NAME MESA COUNTY ASSOCIATIONS NO. 2010626                                                               |                                                                                    |                                                                                                                                                                     |  |  |
| STREET ADDRESS 2743 C                                                                                            | rossroads Beuladdre                                                                | ss 3018 marked way                                                                                                                                                  |  |  |
|                                                                                                                  |                                                                                    | IONE NO. 434-0939                                                                                                                                                   |  |  |
| OWNER ADDRESS 5V                                                                                                 |                                                                                    | ACT PERSON ARCO /Cim                                                                                                                                                |  |  |
|                                                                                                                  |                                                                                    |                                                                                                                                                                     |  |  |
| [ ] 1. FLUSH WALL 2 Square Feet per Linear Foot of Building Facade                                               |                                                                                    |                                                                                                                                                                     |  |  |
| 2 Square Feet per Linear Foot of Building Facade                                                                 |                                                                                    |                                                                                                                                                                     |  |  |
| 2 Traffic Lanes - 0.75 Square Feet x Street Frontage 4 or more Traffic Lanes - 1.5 Square Feet x Street Frontage |                                                                                    |                                                                                                                                                                     |  |  |
| [ ] 4. PROJECTING  0.5 Square Feet per each Linear Foot of Building Facade                                       |                                                                                    |                                                                                                                                                                     |  |  |
| [ ] 5. OFF-PREMISE                                                                                               |                                                                                    |                                                                                                                                                                     |  |  |
| [ ] Externally Illuminated                                                                                       | [ ] Internally Illuminated                                                         | [ ] Non-Illuminated                                                                                                                                                 |  |  |
|                                                                                                                  | 4.6.1                                                                              |                                                                                                                                                                     |  |  |
| (1 - 5) Area of Proposed Sign:                                                                                   | Square Feet                                                                        |                                                                                                                                                                     |  |  |
| (1,2,4) Building Façade: 80                                                                                      | _ Linear Feet                                                                      |                                                                                                                                                                     |  |  |
| · · ·                                                                                                            | Linear Feet                                                                        |                                                                                                                                                                     |  |  |
| (2 - 5) Height to Top of Sign: Feet Clearance to Grade: Feet                                                     |                                                                                    |                                                                                                                                                                     |  |  |
| (5) Distance from all Existing C                                                                                 | Off-Premise Signs within 600 Feet:                                                 | Feet                                                                                                                                                                |  |  |
|                                                                                                                  |                                                                                    |                                                                                                                                                                     |  |  |
| EXISTING SIGNAGE/TYPE:                                                                                           |                                                                                    | ● FOR OFFICE USE ONLY ●                                                                                                                                             |  |  |
| MANC                                                                                                             | 9. 5.                                                                              |                                                                                                                                                                     |  |  |
| 147100                                                                                                           | Sq. Ft.                                                                            | Signage Allowed on Parcel:                                                                                                                                          |  |  |
|                                                                                                                  | Sq. Ft.                                                                            | Building 10 Sq. Ft.                                                                                                                                                 |  |  |
|                                                                                                                  | Sq. Ft.                                                                            | Free-Standing 29.75sq. Ft.                                                                                                                                          |  |  |
| Tota                                                                                                             | l Existing: Sq. Ft.                                                                | Total Allowed: 100 Sq. Ft.                                                                                                                                          |  |  |
| proposed and existing signage including easements, driveways, encroachments,                                     | types, dimensions and lettering. Attach<br>property lines, distances from existing | required for each sign. Attach a sketch, to scale, of a plot plan, to scale, showing: abutting streets, alleys buildings to proposed signs and required setbacks. A |  |  |
| SEPARATE PERMIT FROM THE                                                                                         | BUILDING DEPARTMENT IS ALSO                                                        | KEQUIKED.                                                                                                                                                           |  |  |
| I hereby attest that the information on t                                                                        | his form and the attached sketches are t                                           | rue and accurate.                                                                                                                                                   |  |  |
| ),                                                                                                               | 5-15-01 Lui 7                                                                      | 77 2 7 7 7 7 7 7 7 7 7 7 7 7 7 7 7 7 7                                                                                                                              |  |  |
| Applied to Signature                                                                                             |                                                                                    | 1: Sew 5-17-01                                                                                                                                                      |  |  |
| Applicánt's Signature                                                                                            | Date Commu                                                                         | nity Development Approval Date                                                                                                                                      |  |  |
| (White: Community Development)                                                                                   | (Canary: Applicant) (Pink: B                                                       | uilding Dept) (Goldenrod: Code Enforcement)                                                                                                                         |  |  |