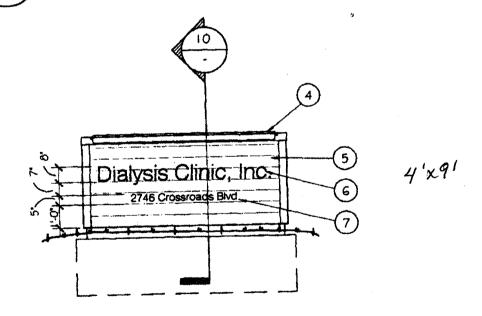

| (970) 244-1430                                                                                                                                                                                                                                                                                                                                                                                                                                                                                                                                                                                                                                                                      |                                         | Sing Gallery for                                                                                           |  |  |
|-------------------------------------------------------------------------------------------------------------------------------------------------------------------------------------------------------------------------------------------------------------------------------------------------------------------------------------------------------------------------------------------------------------------------------------------------------------------------------------------------------------------------------------------------------------------------------------------------------------------------------------------------------------------------------------|-----------------------------------------|------------------------------------------------------------------------------------------------------------|--|--|
| TAX SCHEDULE 2701-362-35-0044005 CONTRACTOR ROPER CONSTRUCTION BUSINESS NAME Dialysis Clinic Inc. LICENSE NO. 2707H 2010185 STREET ADDRESS 2748 Crossrads Blux ADDRESS 2707 B Rd GJ PROPERTY OWNER Same TELEPHONE NO. 260-5648 OWNER ADDRESS 2911 Foster Creighton Dr., CONTACT PERSON Glen Roper  [] 1. FLUSH WALL 2 Square Feet per Linear Foot of Building Facade [] 2. ROOF 2 Square Feet per Linear Foot of Building Facade [] 3. FREE-STANDING 4 Or more Traffic Lanes - 0.75 Square Feet x Street Frontage [] 4. PROJECTING 0.5 Square Feet per each Linear Foot of Building Facade [] 5. OFF-PREMISE See #3 Spacing Requirements; Not > 300 Square Feet or < 15 Square Feet |                                         |                                                                                                            |  |  |
| [X] Externally Illuminated                                                                                                                                                                                                                                                                                                                                                                                                                                                                                                                                                                                                                                                          | [ ] Internally Illuminated              | [ ] Non-Illuminated                                                                                        |  |  |
| (1 - 5) Area of Proposed Sign: 367 Square Feet (1,2,4) Building Façade: 982 Linear Feet (1 - 4) Street Frontage: 3162 Linear Feet (2 - 5) Height to Top of Sign: 4-6" Feet Clearance to Grade: Feet (5) Distance from all Existing Off-Premise Signs within 600 Feet: N/A Feet                                                                                                                                                                                                                                                                                                                                                                                                      |                                         |                                                                                                            |  |  |
| EXISTING SIGNAGE/TYPE:  NONE  Total E                                                                                                                                                                                                                                                                                                                                                                                                                                                                                                                                                                                                                                               | Sq. Ft. Sq. Ft. Sq. Ft. Sq. Ft. sq. Ft. | Signage Allowed on Parcel:  Building 1964 Sq. Ft.  Free-Standing 2374 Sq. Ft.  Total Allowed: 2374 Sq. Ft. |  |  |
| COMMENTS:                                                                                                                                                                                                                                                                                                                                                                                                                                                                                                                                                                                                                                                                           |                                         |                                                                                                            |  |  |
| NOTE: No sign may exceed 300 square feet. A separate sign clearance is required for each sign. Attach a sketch, to scale, of proposed and existing signage including types, dimensions and lettering. Attach a plot plan, to scale, showing: abutting streets, alleys, easements, driveways, encroachments, property lines, distances from existing buildings to proposed signs and required setbacks. A                                                                                                                                                                                                                                                                            |                                         |                                                                                                            |  |  |

(Goldenrod: Code Enforcement)

£Ο

D.C.

9-0

VT. BOT.

(9)

**ELEVATION** 

SCALE: 1/4" = 1'-0"