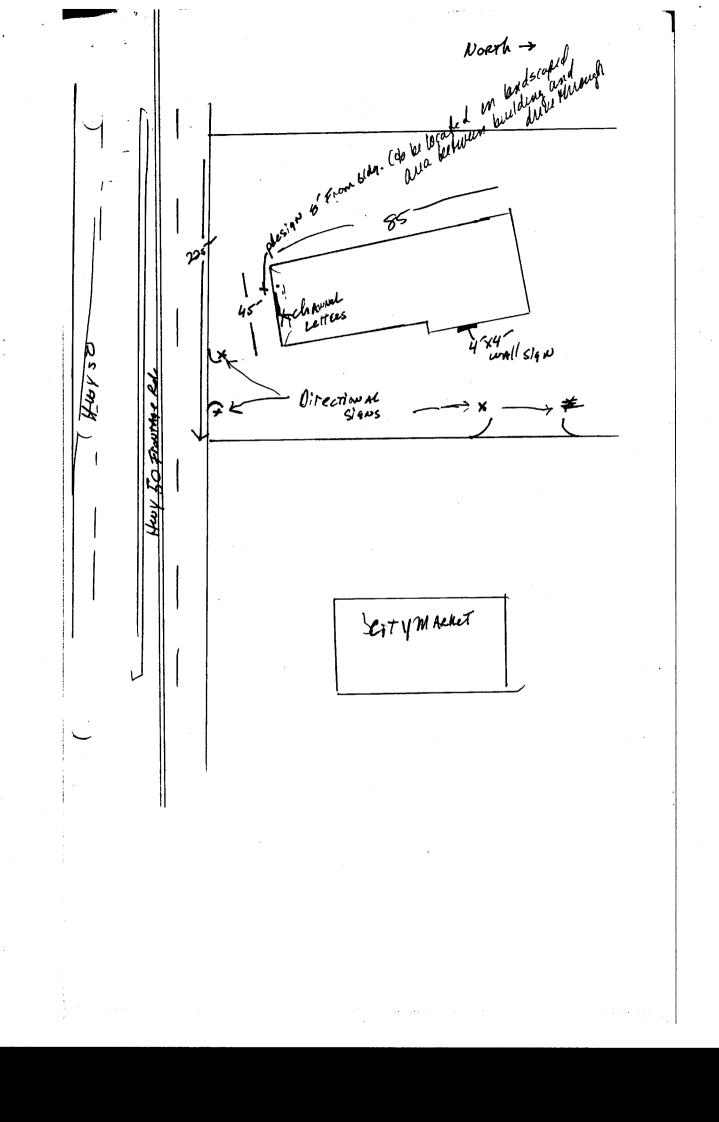

| P |                                                                                                                                                             |                             | 187.94                                                                                                                                                                                                                                                                                                                                                                                                                                                                                                                                                                                                                                                                                                                                                                                                                                                                                                                                                                                                                                                                                                                                                                                                                                                                                                                                                                                                                                                                                                                                                                                                                                                                                                                                                                                                                                                                                                                                                                                                                                                                                                                                                                                                                                                                                                                                                                                                                                                                                                                                                                                                                                                                                                                                                                                                                                                                                                                                                                                                                                                                                           |
|---|-------------------------------------------------------------------------------------------------------------------------------------------------------------|-----------------------------|--------------------------------------------------------------------------------------------------------------------------------------------------------------------------------------------------------------------------------------------------------------------------------------------------------------------------------------------------------------------------------------------------------------------------------------------------------------------------------------------------------------------------------------------------------------------------------------------------------------------------------------------------------------------------------------------------------------------------------------------------------------------------------------------------------------------------------------------------------------------------------------------------------------------------------------------------------------------------------------------------------------------------------------------------------------------------------------------------------------------------------------------------------------------------------------------------------------------------------------------------------------------------------------------------------------------------------------------------------------------------------------------------------------------------------------------------------------------------------------------------------------------------------------------------------------------------------------------------------------------------------------------------------------------------------------------------------------------------------------------------------------------------------------------------------------------------------------------------------------------------------------------------------------------------------------------------------------------------------------------------------------------------------------------------------------------------------------------------------------------------------------------------------------------------------------------------------------------------------------------------------------------------------------------------------------------------------------------------------------------------------------------------------------------------------------------------------------------------------------------------------------------------------------------------------------------------------------------------------------------------------------------------------------------------------------------------------------------------------------------------------------------------------------------------------------------------------------------------------------------------------------------------------------------------------------------------------------------------------------------------------------------------------------------------------------------------------------------------|
| ( | SIGN Permit                                                                                                                                                 | $(\mathbf{Q})$              | Permit No.                                                                                                                                                                                                                                                                                                                                                                                                                                                                                                                                                                                                                                                                                                                                                                                                                                                                                                                                                                                                                                                                                                                                                                                                                                                                                                                                                                                                                                                                                                                                                                                                                                                                                                                                                                                                                                                                                                                                                                                                                                                                                                                                                                                                                                                                                                                                                                                                                                                                                                                                                                                                                                                                                                                                                                                                                                                                                                                                                                                                                                                                                       |
| ſ | Community Development Department                                                                                                                            |                             | Date Submitted $(l - 20 - 0)$<br>Fee \$ $35.00$                                                                                                                                                                                                                                                                                                                                                                                                                                                                                                                                                                                                                                                                                                                                                                                                                                                                                                                                                                                                                                                                                                                                                                                                                                                                                                                                                                                                                                                                                                                                                                                                                                                                                                                                                                                                                                                                                                                                                                                                                                                                                                                                                                                                                                                                                                                                                                                                                                                                                                                                                                                                                                                                                                                                                                                                                                                                                                                                                                                                                                                  |
|   | 250 North 5 <sup>th</sup> Street<br>Grand Junction CO 81501                                                                                                 |                             | Zone <u>C-1</u>                                                                                                                                                                                                                                                                                                                                                                                                                                                                                                                                                                                                                                                                                                                                                                                                                                                                                                                                                                                                                                                                                                                                                                                                                                                                                                                                                                                                                                                                                                                                                                                                                                                                                                                                                                                                                                                                                                                                                                                                                                                                                                                                                                                                                                                                                                                                                                                                                                                                                                                                                                                                                                                                                                                                                                                                                                                                                                                                                                                                                                                                                  |
|   | Phone: (970) 244-1430 FAX (970) 250                                                                                                                         | 5-4031                      |                                                                                                                                                                                                                                                                                                                                                                                                                                                                                                                                                                                                                                                                                                                                                                                                                                                                                                                                                                                                                                                                                                                                                                                                                                                                                                                                                                                                                                                                                                                                                                                                                                                                                                                                                                                                                                                                                                                                                                                                                                                                                                                                                                                                                                                                                                                                                                                                                                                                                                                                                                                                                                                                                                                                                                                                                                                                                                                                                                                                                                                                                                  |
|   | TAX SCHEDULE 2945 - 254 - 00 - 00                                                                                                                           | 3 CONTRA                    | ACTOR UESCO                                                                                                                                                                                                                                                                                                                                                                                                                                                                                                                                                                                                                                                                                                                                                                                                                                                                                                                                                                                                                                                                                                                                                                                                                                                                                                                                                                                                                                                                                                                                                                                                                                                                                                                                                                                                                                                                                                                                                                                                                                                                                                                                                                                                                                                                                                                                                                                                                                                                                                                                                                                                                                                                                                                                                                                                                                                                                                                                                                                                                                                                                      |
|   | BUSINESS NAME BURGER King                                                                                                                                   | LICENS                      |                                                                                                                                                                                                                                                                                                                                                                                                                                                                                                                                                                                                                                                                                                                                                                                                                                                                                                                                                                                                                                                                                                                                                                                                                                                                                                                                                                                                                                                                                                                                                                                                                                                                                                                                                                                                                                                                                                                                                                                                                                                                                                                                                                                                                                                                                                                                                                                                                                                                                                                                                                                                                                                                                                                                                                                                                                                                                                                                                                                                                                                                                                  |
|   | PROPERTY OWNER LAR 5                                                                                                                                        |                             | $100 \times 10^{-10} \times 10^$ |
|   | owner address 739 Horizon Dr                                                                                                                                | CONTA                       | ct person Ona Griffiths                                                                                                                                                                                                                                                                                                                                                                                                                                                                                                                                                                                                                                                                                                                                                                                                                                                                                                                                                                                                                                                                                                                                                                                                                                                                                                                                                                                                                                                                                                                                                                                                                                                                                                                                                                                                                                                                                                                                                                                                                                                                                                                                                                                                                                                                                                                                                                                                                                                                                                                                                                                                                                                                                                                                                                                                                                                                                                                                                                                                                                                                          |
|   |                                                                                                                                                             | t per Linear Foot of E      | Building Façade                                                                                                                                                                                                                                                                                                                                                                                                                                                                                                                                                                                                                                                                                                                                                                                                                                                                                                                                                                                                                                                                                                                                                                                                                                                                                                                                                                                                                                                                                                                                                                                                                                                                                                                                                                                                                                                                                                                                                                                                                                                                                                                                                                                                                                                                                                                                                                                                                                                                                                                                                                                                                                                                                                                                                                                                                                                                                                                                                                                                                                                                                  |
|   |                                                                                                                                                             | t per Linear Foot of H      |                                                                                                                                                                                                                                                                                                                                                                                                                                                                                                                                                                                                                                                                                                                                                                                                                                                                                                                                                                                                                                                                                                                                                                                                                                                                                                                                                                                                                                                                                                                                                                                                                                                                                                                                                                                                                                                                                                                                                                                                                                                                                                                                                                                                                                                                                                                                                                                                                                                                                                                                                                                                                                                                                                                                                                                                                                                                                                                                                                                                                                                                                                  |
|   | 4 or more Tr                                                                                                                                                |                             | are Feet x Street Frontage                                                                                                                                                                                                                                                                                                                                                                                                                                                                                                                                                                                                                                                                                                                                                                                                                                                                                                                                                                                                                                                                                                                                                                                                                                                                                                                                                                                                                                                                                                                                                                                                                                                                                                                                                                                                                                                                                                                                                                                                                                                                                                                                                                                                                                                                                                                                                                                                                                                                                                                                                                                                                                                                                                                                                                                                                                                                                                                                                                                                                                                                       |
|   | [ ] 4. PROJECTING 0.5 Square Fe                                                                                                                             | eet per each Linear F       | oot of Building Facade                                                                                                                                                                                                                                                                                                                                                                                                                                                                                                                                                                                                                                                                                                                                                                                                                                                                                                                                                                                                                                                                                                                                                                                                                                                                                                                                                                                                                                                                                                                                                                                                                                                                                                                                                                                                                                                                                                                                                                                                                                                                                                                                                                                                                                                                                                                                                                                                                                                                                                                                                                                                                                                                                                                                                                                                                                                                                                                                                                                                                                                                           |
|   | [V] Existing Externally or Internally Illuminated – No                                                                                                      |                             |                                                                                                                                                                                                                                                                                                                                                                                                                                                                                                                                                                                                                                                                                                                                                                                                                                                                                                                                                                                                                                                                                                                                                                                                                                                                                                                                                                                                                                                                                                                                                                                                                                                                                                                                                                                                                                                                                                                                                                                                                                                                                                                                                                                                                                                                                                                                                                                                                                                                                                                                                                                                                                                                                                                                                                                                                                                                                                                                                                                                                                                                                                  |
|   | (1 - 4) Area of Proposed Sign: <u>100</u> Square Fe<br>(1,2,4) Building Façade: <u>45</u> Linear Feet<br>(1 - 4) Street Frontage: <u>225</u> Linear Feet Ch | eet + 32 <sup>th</sup> read | ler board @ equating                                                                                                                                                                                                                                                                                                                                                                                                                                                                                                                                                                                                                                                                                                                                                                                                                                                                                                                                                                                                                                                                                                                                                                                                                                                                                                                                                                                                                                                                                                                                                                                                                                                                                                                                                                                                                                                                                                                                                                                                                                                                                                                                                                                                                                                                                                                                                                                                                                                                                                                                                                                                                                                                                                                                                                                                                                                                                                                                                                                                                                                                             |
|   | (1,2,4) Building Façade: <u>45</u> Linear Feet<br>(1 - 4) Street Frontage: <del>235</del> Linear Feet <i>Ch</i>                                             | eck assesspe                | RECORDS INDICATE \$ 200 (J.C.)                                                                                                                                                                                                                                                                                                                                                                                                                                                                                                                                                                                                                                                                                                                                                                                                                                                                                                                                                                                                                                                                                                                                                                                                                                                                                                                                                                                                                                                                                                                                                                                                                                                                                                                                                                                                                                                                                                                                                                                                                                                                                                                                                                                                                                                                                                                                                                                                                                                                                                                                                                                                                                                                                                                                                                                                                                                                                                                                                                                                                                                                   |
|   | (1 - 4) Street Fromage. <u>A Street Fromage</u> . Linear Feet Cond<br>(2 - 4) Height to Top of Sign: <u>30</u> Feet                                         | Clearance to Gra            | nde: Feet                                                                                                                                                                                                                                                                                                                                                                                                                                                                                                                                                                                                                                                                                                                                                                                                                                                                                                                                                                                                                                                                                                                                                                                                                                                                                                                                                                                                                                                                                                                                                                                                                                                                                                                                                                                                                                                                                                                                                                                                                                                                                                                                                                                                                                                                                                                                                                                                                                                                                                                                                                                                                                                                                                                                                                                                                                                                                                                                                                                                                                                                                        |
|   |                                                                                                                                                             |                             |                                                                                                                                                                                                                                                                                                                                                                                                                                                                                                                                                                                                                                                                                                                                                                                                                                                                                                                                                                                                                                                                                                                                                                                                                                                                                                                                                                                                                                                                                                                                                                                                                                                                                                                                                                                                                                                                                                                                                                                                                                                                                                                                                                                                                                                                                                                                                                                                                                                                                                                                                                                                                                                                                                                                                                                                                                                                                                                                                                                                                                                                                                  |
|   | EXISTING SIGNAGE/TYPE:                                                                                                                                      |                             | ● FOR OFFICE USE ONLY ●                                                                                                                                                                                                                                                                                                                                                                                                                                                                                                                                                                                                                                                                                                                                                                                                                                                                                                                                                                                                                                                                                                                                                                                                                                                                                                                                                                                                                                                                                                                                                                                                                                                                                                                                                                                                                                                                                                                                                                                                                                                                                                                                                                                                                                                                                                                                                                                                                                                                                                                                                                                                                                                                                                                                                                                                                                                                                                                                                                                                                                                                          |
|   |                                                                                                                                                             | Sq. Ft.                     | Signage Allowed on Parcel:                                                                                                                                                                                                                                                                                                                                                                                                                                                                                                                                                                                                                                                                                                                                                                                                                                                                                                                                                                                                                                                                                                                                                                                                                                                                                                                                                                                                                                                                                                                                                                                                                                                                                                                                                                                                                                                                                                                                                                                                                                                                                                                                                                                                                                                                                                                                                                                                                                                                                                                                                                                                                                                                                                                                                                                                                                                                                                                                                                                                                                                                       |
|   |                                                                                                                                                             | Sq. Ft.                     | Building 90 Sq. Ft.                                                                                                                                                                                                                                                                                                                                                                                                                                                                                                                                                                                                                                                                                                                                                                                                                                                                                                                                                                                                                                                                                                                                                                                                                                                                                                                                                                                                                                                                                                                                                                                                                                                                                                                                                                                                                                                                                                                                                                                                                                                                                                                                                                                                                                                                                                                                                                                                                                                                                                                                                                                                                                                                                                                                                                                                                                                                                                                                                                                                                                                                              |
|   |                                                                                                                                                             |                             | 174 Train                                                                                                                                                                                                                                                                                                                                                                                                                                                                                                                                                                                                                                                                                                                                                                                                                                                                                                                                                                                                                                                                                                                                                                                                                                                                                                                                                                                                                                                                                                                                                                                                                                                                                                                                                                                                                                                                                                                                                                                                                                                                                                                                                                                                                                                                                                                                                                                                                                                                                                                                                                                                                                                                                                                                                                                                                                                                                                                                                                                                                                                                                        |
|   |                                                                                                                                                             | Sq. Ft.                     | · ·                                                                                                                                                                                                                                                                                                                                                                                                                                                                                                                                                                                                                                                                                                                                                                                                                                                                                                                                                                                                                                                                                                                                                                                                                                                                                                                                                                                                                                                                                                                                                                                                                                                                                                                                                                                                                                                                                                                                                                                                                                                                                                                                                                                                                                                                                                                                                                                                                                                                                                                                                                                                                                                                                                                                                                                                                                                                                                                                                                                                                                                                                              |
|   | Total Existing:                                                                                                                                             | Sq. Ft.                     | Total Allowed: //// Sq. Ft.                                                                                                                                                                                                                                                                                                                                                                                                                                                                                                                                                                                                                                                                                                                                                                                                                                                                                                                                                                                                                                                                                                                                                                                                                                                                                                                                                                                                                                                                                                                                                                                                                                                                                                                                                                                                                                                                                                                                                                                                                                                                                                                                                                                                                                                                                                                                                                                                                                                                                                                                                                                                                                                                                                                                                                                                                                                                                                                                                                                                                                                                      |
|   | COMMENTS: Lane Chance                                                                                                                                       | Oxly                        |                                                                                                                                                                                                                                                                                                                                                                                                                                                                                                                                                                                                                                                                                                                                                                                                                                                                                                                                                                                                                                                                                                                                                                                                                                                                                                                                                                                                                                                                                                                                                                                                                                                                                                                                                                                                                                                                                                                                                                                                                                                                                                                                                                                                                                                                                                                                                                                                                                                                                                                                                                                                                                                                                                                                                                                                                                                                                                                                                                                                                                                                                                  |
|   | Signage as approved with                                                                                                                                    | CUB-187                     | - 94                                                                                                                                                                                                                                                                                                                                                                                                                                                                                                                                                                                                                                                                                                                                                                                                                                                                                                                                                                                                                                                                                                                                                                                                                                                                                                                                                                                                                                                                                                                                                                                                                                                                                                                                                                                                                                                                                                                                                                                                                                                                                                                                                                                                                                                                                                                                                                                                                                                                                                                                                                                                                                                                                                                                                                                                                                                                                                                                                                                                                                                                                             |
|   | <b>NOTE:</b> No sign may exceed 300 square feet. A separate                                                                                                 |                             |                                                                                                                                                                                                                                                                                                                                                                                                                                                                                                                                                                                                                                                                                                                                                                                                                                                                                                                                                                                                                                                                                                                                                                                                                                                                                                                                                                                                                                                                                                                                                                                                                                                                                                                                                                                                                                                                                                                                                                                                                                                                                                                                                                                                                                                                                                                                                                                                                                                                                                                                                                                                                                                                                                                                                                                                                                                                                                                                                                                                                                                                                                  |
|   | and existing signage including types, dimensions and letter<br>driveways, encroachments, property lines, distances from                                     |                             |                                                                                                                                                                                                                                                                                                                                                                                                                                                                                                                                                                                                                                                                                                                                                                                                                                                                                                                                                                                                                                                                                                                                                                                                                                                                                                                                                                                                                                                                                                                                                                                                                                                                                                                                                                                                                                                                                                                                                                                                                                                                                                                                                                                                                                                                                                                                                                                                                                                                                                                                                                                                                                                                                                                                                                                                                                                                                                                                                                                                                                                                                                  |
|   | be manufactured such that no guy wires, braces or suppo                                                                                                     | rts shall be visible.       | $\wedge$                                                                                                                                                                                                                                                                                                                                                                                                                                                                                                                                                                                                                                                                                                                                                                                                                                                                                                                                                                                                                                                                                                                                                                                                                                                                                                                                                                                                                                                                                                                                                                                                                                                                                                                                                                                                                                                                                                                                                                                                                                                                                                                                                                                                                                                                                                                                                                                                                                                                                                                                                                                                                                                                                                                                                                                                                                                                                                                                                                                                                                                                                         |
|   | I hereby attest that the information on this form and the a                                                                                                 | attached sketches are       | true and accurate                                                                                                                                                                                                                                                                                                                                                                                                                                                                                                                                                                                                                                                                                                                                                                                                                                                                                                                                                                                                                                                                                                                                                                                                                                                                                                                                                                                                                                                                                                                                                                                                                                                                                                                                                                                                                                                                                                                                                                                                                                                                                                                                                                                                                                                                                                                                                                                                                                                                                                                                                                                                                                                                                                                                                                                                                                                                                                                                                                                                                                                                                |
|   | A A inter that                                                                                                                                              | ()                          |                                                                                                                                                                                                                                                                                                                                                                                                                                                                                                                                                                                                                                                                                                                                                                                                                                                                                                                                                                                                                                                                                                                                                                                                                                                                                                                                                                                                                                                                                                                                                                                                                                                                                                                                                                                                                                                                                                                                                                                                                                                                                                                                                                                                                                                                                                                                                                                                                                                                                                                                                                                                                                                                                                                                                                                                                                                                                                                                                                                                                                                                                                  |
|   | Applicant's Signature Dat                                                                                                                                   | 01<br>te Commu              | mity Development Approval <u><i>Qo/21/01</i></u> Date                                                                                                                                                                                                                                                                                                                                                                                                                                                                                                                                                                                                                                                                                                                                                                                                                                                                                                                                                                                                                                                                                                                                                                                                                                                                                                                                                                                                                                                                                                                                                                                                                                                                                                                                                                                                                                                                                                                                                                                                                                                                                                                                                                                                                                                                                                                                                                                                                                                                                                                                                                                                                                                                                                                                                                                                                                                                                                                                                                                                                                            |
|   | (White: Community Development)                                                                                                                              | (Canary: Applican           |                                                                                                                                                                                                                                                                                                                                                                                                                                                                                                                                                                                                                                                                                                                                                                                                                                                                                                                                                                                                                                                                                                                                                                                                                                                                                                                                                                                                                                                                                                                                                                                                                                                                                                                                                                                                                                                                                                                                                                                                                                                                                                                                                                                                                                                                                                                                                                                                                                                                                                                                                                                                                                                                                                                                                                                                                                                                                                                                                                                                                                                                                                  |