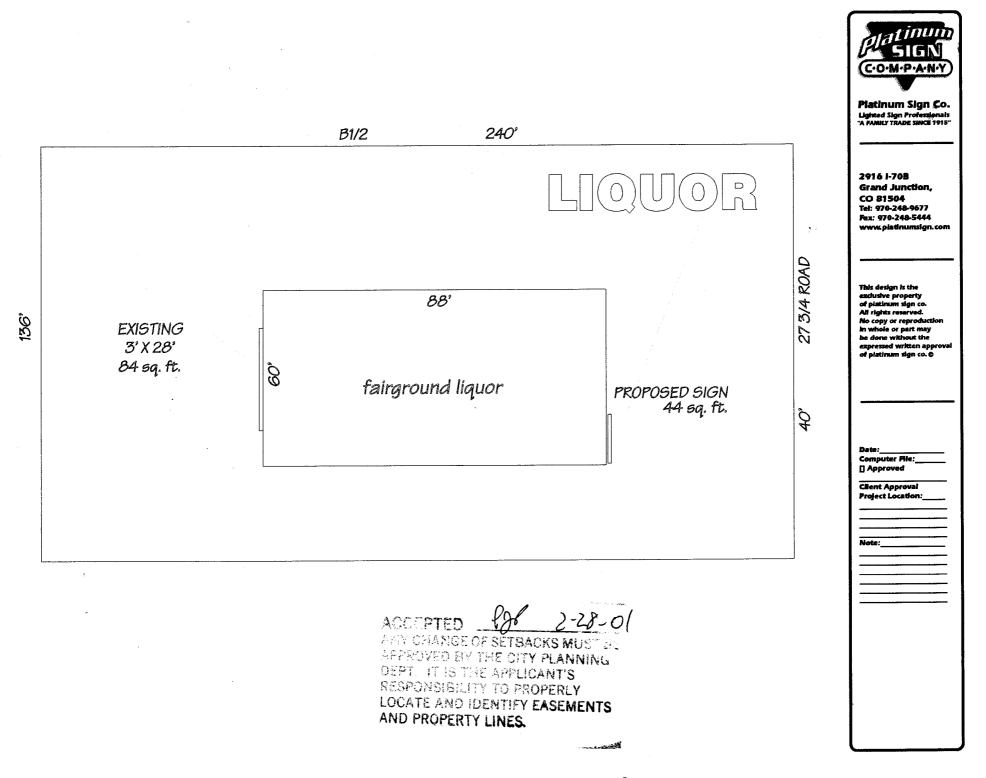

|                                                                                | Community Development Depar                                                                                                                                                                                                                                           |                                                                                              | Submitted $788$                                                                                                    | -01                                             |  |
|--------------------------------------------------------------------------------|-----------------------------------------------------------------------------------------------------------------------------------------------------------------------------------------------------------------------------------------------------------------------|----------------------------------------------------------------------------------------------|--------------------------------------------------------------------------------------------------------------------|-------------------------------------------------|--|
|                                                                                | 250 North 5th Street                                                                                                                                                                                                                                                  |                                                                                              | 25.00                                                                                                              |                                                 |  |
|                                                                                | Grand Junction, CO 81501                                                                                                                                                                                                                                              |                                                                                              | Tax Schedule 2945-254-05-002                                                                                       |                                                 |  |
|                                                                                | (970) 244-1430                                                                                                                                                                                                                                                        | · .                                                                                          | C-1                                                                                                                |                                                 |  |
| BUSINESS NAN<br>STREET ADDR<br>PROPERTY OV<br>OWNER ADDR                       | ESS 2771 B16 22<br>INER PIX: ELLC                                                                                                                                                                                                                                     | LICE                                                                                         |                                                                                                                    | m Sign Co<br>DL 910<br>DO B<br>TIOTT            |  |
| ] 4. PRO.<br>] 5. OFF-                                                         | E-STANDING 2 Traffic La<br>4 or more T<br>UECTING 0.5 Square 1                                                                                                                                                                                                        | Traffic Lanes - 1.5 S<br>Feet per each Linea<br>Fing Requirements;                           | Feet x Street Frontage<br>Square Feet x Street Frontage<br>r Foot of Building Facade<br>Not > 300 Square Feet or < | 15 Square Feet                                  |  |
| 1-5) Δrea                                                                      | 1.1                                                                                                                                                                                                                                                                   | / Internally Illun                                                                           | inated                                                                                                             | [] Non-Illuminated                              |  |
| 1,2,4) Buildi<br>1 - 4) Street<br>2 - 5) Heigh                                 | of Proposed Sign <u>44</u> Square Formage <u>58</u> Linear Feet<br>Frontage <u>240</u> Linear Feet<br>t to Top of Sign Feet Cle                                                                                                                                       | eet<br>3 1/2 FJ<br>arance to Grade                                                           | Feet                                                                                                               | [ ] Non-Illuminated                             |  |
| 1,2,4) Buildi   1 - 4) Street   2 - 5) Heigh   5) Distar                       | of Proposed Sign <u>44</u> Square Forng Facade <u>58</u> Linear Feet<br>Frontage <u>240</u> Linear Feet<br>t to Top of Sign Feet Clence from all Existing Off-Premise Signs                                                                                           | eet<br>3 1/2 FJ<br>arance to Grade                                                           | Feet<br>Feet                                                                                                       |                                                 |  |
| 1,2,4) Buildi   1 - 4) Street   2 - 5) Heigh   5) Distar                       | of Proposed Sign <u>44</u> Square Forng Facade <u>58</u> Linear Feet<br>Frontage <u>240</u> Linear Feet<br>t to Top of Sign Feet Cle<br>from all Existing Off-Premise Signs                                                                                           | eet<br>3 1/2 LJ<br>arance to Grade<br>within 600 Feet                                        | Feet<br>Feet<br>For OFFIC.                                                                                         | E USE ONLY •                                    |  |
| 1,2,4) Buildi   1 - 4) Street   2 - 5) Heigh   5) Distar                       | of Proposed Sign <u>44</u> Square Forng Facade <u>58</u> Linear Feet<br>Frontage <u>240</u> Linear Feet<br>t to Top of Sign Feet Clence from all Existing Off-Premise Signs                                                                                           | eet<br>3 1/2 FJ<br>arance to Grade                                                           | Feet<br>Feet                                                                                                       | E USE ONLY ●<br>rcel:                           |  |
| 1,2,4) Buildi   1 - 4) Street   2 - 5) Heigh   5) Distar                       | of Proposed Sign <u>44</u> Square Forng Facade <u>58</u> Linear Feet<br>Frontage <u>240</u> Linear Feet<br>t to Top of Sign Feet Cle<br>from all Existing Off-Premise Signs                                                                                           | eet<br>3 /2 LJ<br>arance to Grade<br>within 600 Feet<br>2 - 4 Sq. Ft.                        | Feet<br>Feet<br>Signage Allowed on Pa                                                                              | E USE ONLY ●<br>rcel:<br>176 Sq. 1              |  |
| 1,2,4) Buildi<br>1 - 4) Street<br>2 - 5) Heigh<br>5) Distan<br>Existing Signag | of Proposed Sign <u>44</u> Square Forng Facade <u>58</u> Linear Feet<br>Frontage <u>240</u> Linear Feet<br>t to Top of Sign Feet Cle<br>from all Existing Off-Premise Signs                                                                                           | eet<br>3 1/2 G<br>arance to Grade<br>within 600 Feet<br>2 G<br>Sq. Ft.<br>Sq. Ft.            | Feet<br>Feet<br>Signage Allowed on Pa<br>Building                                                                  | E USE ONLY ●<br>rcel:                           |  |
| 1,2,4) Buildi   1 - 4) Street   2 - 5) Heigh   5) Distant   Existing Signage   | of Proposed Sign <u>44</u> Square Forng Facade <u>\$8</u> Linear Feet<br>Frontage <u>240</u> Linear Feet<br>t to Top of Sign <u>Feet</u> Cle<br>nce from all Existing Off-Premise Signs<br>ge/Type:<br><u>Sh wall sff 8</u><br><u>ZT<sup>3</sup>/4RJ</u><br>Existing: | eet<br>3 1/2 G<br>arance to Grade<br>within 600 Feet<br>2 G<br>Sq. Ft.<br>Sq. Ft.<br>Sq. Ft. | Feet<br>Feet<br>Signage Allowed on Pa<br>Building<br>Free-Standing                                                 | E USE ONLY ●<br>rcel:<br>176 Sq. 1<br>180 Sq. 1 |  |