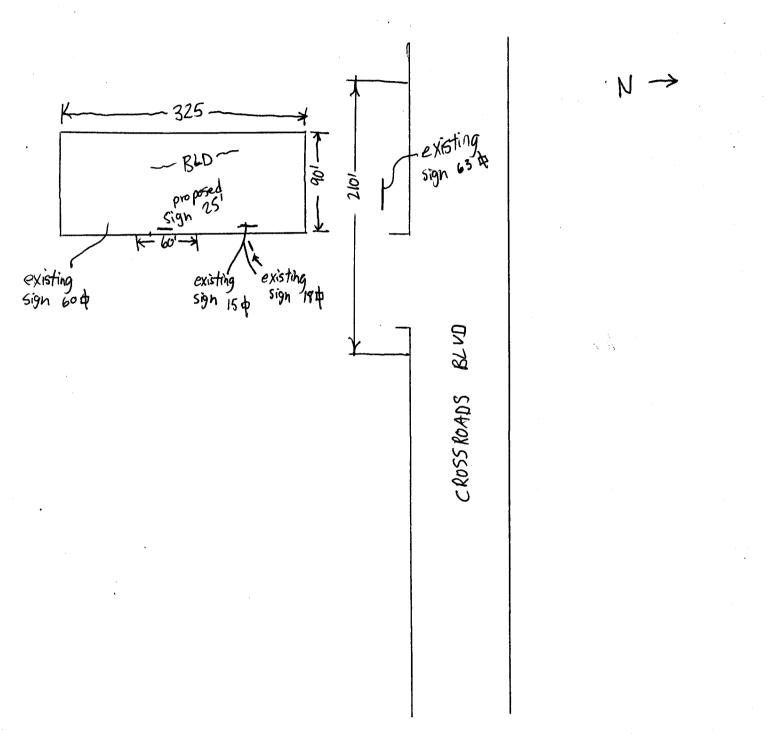

|                                                     | DIGN (                                                                                                               | Cleara                                                     | NCE                                                                            |                                                                     | No. No Perm                                                                                                                                      | it in t                    |       |
|-----------------------------------------------------|----------------------------------------------------------------------------------------------------------------------|------------------------------------------------------------|--------------------------------------------------------------------------------|---------------------------------------------------------------------|--------------------------------------------------------------------------------------------------------------------------------------------------|----------------------------|-------|
| CORDE                                               | 250 North 5t                                                                                                         | ion, CO 81501                                              | partment                                                                       |                                                                     | aule <u>2701 - 311</u>                                                                                                                           | -0/                        |       |
| USINESS NA<br>IREET ADD<br>ROPERTY O<br>WNER ADD    | RESS 2777<br>WNER K N                                                                                                | rol Busi<br>crossroads<br>Investor                         |                                                                                | ¢ G- LICENS<br>ADDRE                                                | ess 1055                                                                                                                                         | Signs<br>n<br>ute<br>-7700 |       |
| ] 2. ROC<br>] 3. FRE<br>] 4. PRC<br>] 5. OFF        | ISH WALL<br>DF<br>DE-STANDING<br>DJECTING<br>Y-PREMISE<br>rnally Illuminated                                         | 2 Squar<br>2 Traffi<br>4 or mo<br>0.5 Squ<br>See #3 S      | e Feet per L<br>c Lanes - 0.7<br>re Traffic La<br>are Feet per<br>Spacing Requ | inear Foot of I<br>75 Square Fee<br>anes - 1.5 Squ<br>each Linear F | Building Facade<br>Building Facade<br>t x Street Frontage<br>are Feet x Street Front<br>oot of Building Facade<br>t > 300 Square Feet of<br>ated |                            |       |
| - 5) Area<br>,2,4) Build<br>- 4) Strea<br>- 5) Heig | a of Proposed Sign<br>ding Facade $-\frac{4}{20}$<br>et Frontage $210$<br>th to Top of Sign _<br>ance from all Exist | 2.5 Squa<br>Squa<br>Squa<br>Squa<br>Linear Feet<br>12 Feet | re Feet<br>Clearance to                                                        | o Grade <b>9</b> 4                                                  |                                                                                                                                                  |                            |       |
| Existing Signage/Type: FW-                          |                                                                                                                      |                                                            | 15                                                                             |                                                                     |                                                                                                                                                  | • FOR OFFICE USE ONLY •    |       |
| - Flushwall                                         |                                                                                                                      |                                                            | 75 Sq. Ft.                                                                     |                                                                     | Signage Allowed on Parcel: Crossroads                                                                                                            |                            |       |
| Free                                                | standing                                                                                                             |                                                            | 18                                                                             | Sq. Ft.                                                             | Building                                                                                                                                         | 190 Leso                   |       |
| Frees.                                              | tanding                                                                                                              |                                                            | 63                                                                             | Sq. Ft.                                                             | Free-Standing                                                                                                                                    | 157                        | Sq. 1 |
|                                                     | l Existing:                                                                                                          |                                                            | 171                                                                            | Sq. Ft.                                                             | Total Allowed:                                                                                                                                   | ### US                     | 6. I  |
| Tota                                                |                                                                                                                      |                                                            |                                                                                |                                                                     |                                                                                                                                                  |                            |       |

proposed and existing signage including types, dimensions, lettering, abutting streets, alleys, easements, property lines, and locations. <u>A SEPARATE PERMIT FROM THE BUILDING DEPARTMENT IS REQUIRED.</u>