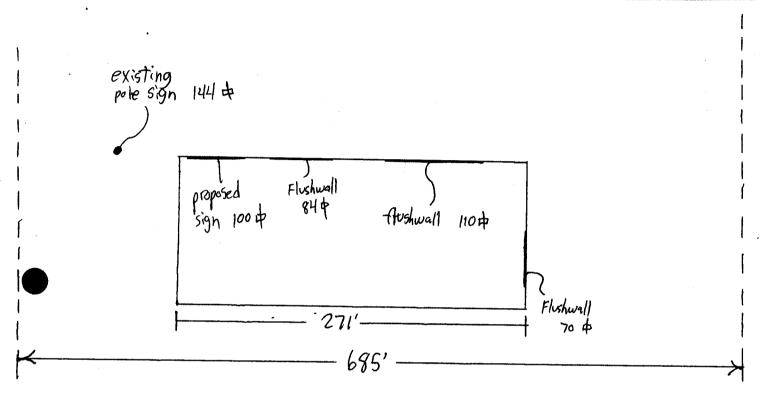

| 1110110. (570) 244-1430 1                                                                                                                                                                                                                                                                                                                                                                                                                                                                         | 7121 (770) 250 4051                                                                                                                           |                                                                                                                                                  |                           |
|---------------------------------------------------------------------------------------------------------------------------------------------------------------------------------------------------------------------------------------------------------------------------------------------------------------------------------------------------------------------------------------------------------------------------------------------------------------------------------------------------|-----------------------------------------------------------------------------------------------------------------------------------------------|--------------------------------------------------------------------------------------------------------------------------------------------------|---------------------------|
| TAX SCHEDULE 2701-254-0                                                                                                                                                                                                                                                                                                                                                                                                                                                                           | 0-292                                                                                                                                         | CONTRACTOR Bud's Sig                                                                                                                             | ins.                      |
| BUSINESS NAME Timberline                                                                                                                                                                                                                                                                                                                                                                                                                                                                          | Avigtion                                                                                                                                      | LICENSE NO. 2010087                                                                                                                              |                           |
| STREET ADDRESS 2780 Land                                                                                                                                                                                                                                                                                                                                                                                                                                                                          | ing View Lane                                                                                                                                 | ADDRESS 1055 ute 1                                                                                                                               | he                        |
| PROPERTY OWNER                                                                                                                                                                                                                                                                                                                                                                                                                                                                                    |                                                                                                                                               |                                                                                                                                                  |                           |
| OWNER ADDRESS                                                                                                                                                                                                                                                                                                                                                                                                                                                                                     |                                                                                                                                               | CONTACT PERSON Eric                                                                                                                              |                           |
| [ ] 1. FLUSH WALL  Face change only on items 2, 3 & 4  [ ] 2. ROOF  [ ] 3. FREE-STANDING  [ ] 4. PROJECTING  [ ] Existing Externally or Internally Illum  (1 - 4) Area of Proposed Sign: (1,2,4) Building Façade: (1 - 4) Street Frontage:  (1 - 4) Street Frontage:                                                                                                                                                                                                                              | 2 Traffic Lanes - 0.75 Sq<br>4 or more Traffic Lanes -<br>0.5 Square Feet per each<br>ninated - No Change in<br>OO<br>Square Feet<br>ear Feet | Foot of Building Façade  Foot of Building Facade  uare Feet x Street Frontage  1.5 Square Feet x Street Frontage  Linear Foot of Building Facade | lluminated                |
|                                                                                                                                                                                                                                                                                                                                                                                                                                                                                                   |                                                                                                                                               |                                                                                                                                                  |                           |
| EXISTING SIGNAGE/TYPE:                                                                                                                                                                                                                                                                                                                                                                                                                                                                            |                                                                                                                                               | • FOR OFFICE                                                                                                                                     | LICE ONLY A               |
|                                                                                                                                                                                                                                                                                                                                                                                                                                                                                                   | 44.0                                                                                                                                          | FOR OFFICE                                                                                                                                       | USE UNLI                  |
| Flushwall                                                                                                                                                                                                                                                                                                                                                                                                                                                                                         | so                                                                                                                                            | q. Ft. Signage Allowed on Parce                                                                                                                  | el:                       |
| Flushwall                                                                                                                                                                                                                                                                                                                                                                                                                                                                                         | 7/ 0                                                                                                                                          |                                                                                                                                                  | 5/12                      |
| 1                                                                                                                                                                                                                                                                                                                                                                                                                                                                                                 | So                                                                                                                                            | q. Ft. Building                                                                                                                                  | 542 sq. Ft.               |
| Flushwall                                                                                                                                                                                                                                                                                                                                                                                                                                                                                         | 84 s                                                                                                                                          | q. Ft. Free-Standing                                                                                                                             | 5/3.75 <sub>Sq. Ft.</sub> |
| Freestanding 144 to Total Exis                                                                                                                                                                                                                                                                                                                                                                                                                                                                    | 400                                                                                                                                           | q. Ft. Total Allowed:                                                                                                                            | 542 sq. Ft.               |
| THE TOTAL EXIS                                                                                                                                                                                                                                                                                                                                                                                                                                                                                    | g. <u>* * * * * * * * * * * * * * * * * * *</u>                                                                                               | q. Pt.                                                                                                                                           | Sq. Ft.                   |
| COMMENTS:                                                                                                                                                                                                                                                                                                                                                                                                                                                                                         |                                                                                                                                               | · · · · · · · · · · · · · · · · · · ·                                                                                                            |                           |
| NOTE: No sign may exceed 300 square feet. A separate sign permit is required for each sign. Attach a sketch, to scale, of proposed and existing signage including types, dimensions and lettering. Attach a plot plan, to scale, showing: abutting streets, alleys, easements, driveways, encroachments, property lines, distances from existing buildings to proposed signs and required setbacks. Roof signs shall be manufactured such that no guy wires, braces or supports shall be visible. |                                                                                                                                               |                                                                                                                                                  |                           |
| I hereby attest that the information on this form and the attached sketches are true and accurate.                                                                                                                                                                                                                                                                                                                                                                                                |                                                                                                                                               |                                                                                                                                                  |                           |
| Cirka M                                                                                                                                                                                                                                                                                                                                                                                                                                                                                           |                                                                                                                                               | 9 -                                                                                                                                              |                           |
| Oknik                                                                                                                                                                                                                                                                                                                                                                                                                                                                                             | 8-1-01                                                                                                                                        | Hai V. Domen                                                                                                                                     | 8-7-01                    |
| Applicant's Signature                                                                                                                                                                                                                                                                                                                                                                                                                                                                             | 8-7-01<br>Date                                                                                                                                | Community Development Approv                                                                                                                     | 8-7-0/<br>al Date         |