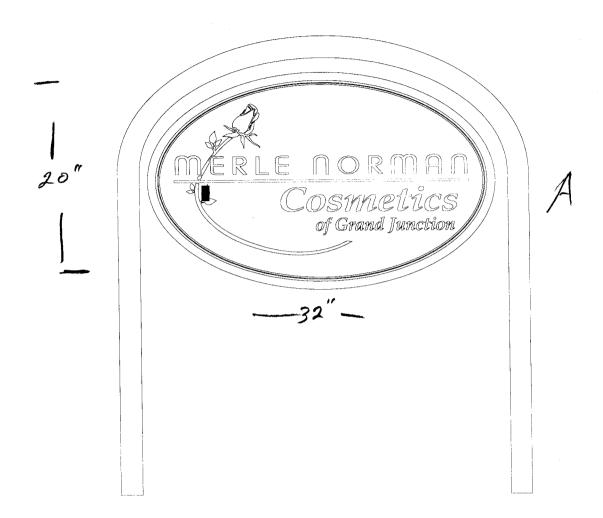

2809 Beenting #B

of Grand Junction 66"

B

Merle Norman 2809 Bunting Holl are

•