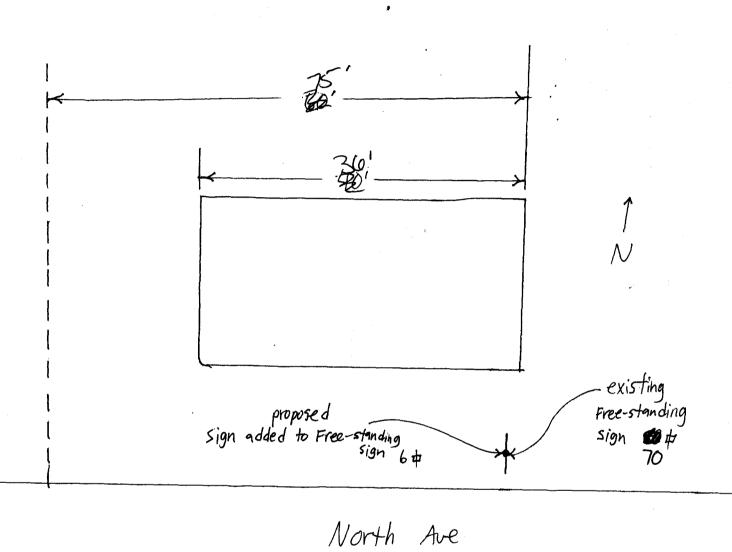

|                                                                                                                                                                                                                                                                                                                                                                                                                                                                                                                                                                                                                                                                                                                                                                                                                                                                                                                                                                                                                                                                                                                                                                                                                                                                                                                                                                                                                                                                                                                                                                                                                                                                                                                                                                                                                                                                                                                                                                                                                                                                                                                              | · · · · · · · · · · · · · · · · · · ·                                                                                                                                                                                                                |                                                           |  |  |  |  |
|------------------------------------------------------------------------------------------------------------------------------------------------------------------------------------------------------------------------------------------------------------------------------------------------------------------------------------------------------------------------------------------------------------------------------------------------------------------------------------------------------------------------------------------------------------------------------------------------------------------------------------------------------------------------------------------------------------------------------------------------------------------------------------------------------------------------------------------------------------------------------------------------------------------------------------------------------------------------------------------------------------------------------------------------------------------------------------------------------------------------------------------------------------------------------------------------------------------------------------------------------------------------------------------------------------------------------------------------------------------------------------------------------------------------------------------------------------------------------------------------------------------------------------------------------------------------------------------------------------------------------------------------------------------------------------------------------------------------------------------------------------------------------------------------------------------------------------------------------------------------------------------------------------------------------------------------------------------------------------------------------------------------------------------------------------------------------------------------------------------------------|------------------------------------------------------------------------------------------------------------------------------------------------------------------------------------------------------------------------------------------------------|-----------------------------------------------------------|--|--|--|--|
| TAX SCHEDULE 3943-07 BUSINESS NAME The Board                                                                                                                                                                                                                                                                                                                                                                                                                                                                                                                                                                                                                                                                                                                                                                                                                                                                                                                                                                                                                                                                                                                                                                                                                                                                                                                                                                                                                                                                                                                                                                                                                                                                                                                                                                                                                                                                                                                                                                                                                                                                                 | I and Buckle                                                                                                                                                                                                                                         | CONTRACTOR Bud's signs<br>LICENSE NO. 2010087             |  |  |  |  |
| STREET ADDRESS 2822 No                                                                                                                                                                                                                                                                                                                                                                                                                                                                                                                                                                                                                                                                                                                                                                                                                                                                                                                                                                                                                                                                                                                                                                                                                                                                                                                                                                                                                                                                                                                                                                                                                                                                                                                                                                                                                                                                                                                                                                                                                                                                                                       | rth                                                                                                                                                                                                                                                  | ADDRESS 1055 ute Ave                                      |  |  |  |  |
| PROPERTY OWNER                                                                                                                                                                                                                                                                                                                                                                                                                                                                                                                                                                                                                                                                                                                                                                                                                                                                                                                                                                                                                                                                                                                                                                                                                                                                                                                                                                                                                                                                                                                                                                                                                                                                                                                                                                                                                                                                                                                                                                                                                                                                                                               |                                                                                                                                                                                                                                                      | TELEPHONE NO. 245-7700                                    |  |  |  |  |
| OWNER ADDRESS                                                                                                                                                                                                                                                                                                                                                                                                                                                                                                                                                                                                                                                                                                                                                                                                                                                                                                                                                                                                                                                                                                                                                                                                                                                                                                                                                                                                                                                                                                                                                                                                                                                                                                                                                                                                                                                                                                                                                                                                                                                                                                                | <u> </u>                                                                                                                                                                                                                                             | CONTACT PERSON Eric                                       |  |  |  |  |
| [ ] 1. FLUSH WALL [ ] 2. ROOF [ ⋈ 3. FREE-STANDING [ ] 4. PROJECTING [ ] 5. OFF-PREMISE                                                                                                                                                                                                                                                                                                                                                                                                                                                                                                                                                                                                                                                                                                                                                                                                                                                                                                                                                                                                                                                                                                                                                                                                                                                                                                                                                                                                                                                                                                                                                                                                                                                                                                                                                                                                                                                                                                                                                                                                                                      | 2. ROOF 2. Square Feet per Linear Foot of Building Facade 2. Traffic Lanes - 0.75 Square Feet x Street Frontage 4. PROJECTING 2. Square Feet per Linear Foot of Building Facade 4. PROJECTING 5. Square Feet per each Linear Foot of Building Facade |                                                           |  |  |  |  |
| [ ] Externally Illuminated                                                                                                                                                                                                                                                                                                                                                                                                                                                                                                                                                                                                                                                                                                                                                                                                                                                                                                                                                                                                                                                                                                                                                                                                                                                                                                                                                                                                                                                                                                                                                                                                                                                                                                                                                                                                                                                                                                                                                                                                                                                                                                   | [ ] Internally Illumina                                                                                                                                                                                                                              | ated [\sqrt{1}] Non-Illuminated                           |  |  |  |  |
| (1 - 5) Area of Proposed Sign: 6 Square Feet (1,2,4) Building Façade: 30 Linear Feet (1 - 4) Street Frontage: Linear Feet (2 - 5) Height to Top of Sign: 20 Feet Clearance to Grade: Feet (5) Distance from all Existing Off-Premise Signs within 600 Feet: Feet                                                                                                                                                                                                                                                                                                                                                                                                                                                                                                                                                                                                                                                                                                                                                                                                                                                                                                                                                                                                                                                                                                                                                                                                                                                                                                                                                                                                                                                                                                                                                                                                                                                                                                                                                                                                                                                             |                                                                                                                                                                                                                                                      |                                                           |  |  |  |  |
| EXISTING SIGNAGE/TYPE: Free standing                                                                                                                                                                                                                                                                                                                                                                                                                                                                                                                                                                                                                                                                                                                                                                                                                                                                                                                                                                                                                                                                                                                                                                                                                                                                                                                                                                                                                                                                                                                                                                                                                                                                                                                                                                                                                                                                                                                                                                                                                                                                                         | 70                                                                                                                                                                                                                                                   | FOR OFFICE USE ONLY ●  Sq. Ft. Signage Allowed on Parcel: |  |  |  |  |
|                                                                                                                                                                                                                                                                                                                                                                                                                                                                                                                                                                                                                                                                                                                                                                                                                                                                                                                                                                                                                                                                                                                                                                                                                                                                                                                                                                                                                                                                                                                                                                                                                                                                                                                                                                                                                                                                                                                                                                                                                                                                                                                              | s                                                                                                                                                                                                                                                    | Sq. Ft. Building 72 Sq. Ft.                               |  |  |  |  |
|                                                                                                                                                                                                                                                                                                                                                                                                                                                                                                                                                                                                                                                                                                                                                                                                                                                                                                                                                                                                                                                                                                                                                                                                                                                                                                                                                                                                                                                                                                                                                                                                                                                                                                                                                                                                                                                                                                                                                                                                                                                                                                                              | S                                                                                                                                                                                                                                                    | Sq. Ft. Free-Standing 12.5 Sq. Ft.                        |  |  |  |  |
| Total                                                                                                                                                                                                                                                                                                                                                                                                                                                                                                                                                                                                                                                                                                                                                                                                                                                                                                                                                                                                                                                                                                                                                                                                                                                                                                                                                                                                                                                                                                                                                                                                                                                                                                                                                                                                                                                                                                                                                                                                                                                                                                                        | Existing: S                                                                                                                                                                                                                                          | Sq. Ft. Total Allowed: 12.5 Sq. Ft.                       |  |  |  |  |
| comments: Adding signs to existing sign                                                                                                                                                                                                                                                                                                                                                                                                                                                                                                                                                                                                                                                                                                                                                                                                                                                                                                                                                                                                                                                                                                                                                                                                                                                                                                                                                                                                                                                                                                                                                                                                                                                                                                                                                                                                                                                                                                                                                                                                                                                                                      |                                                                                                                                                                                                                                                      |                                                           |  |  |  |  |
| NOTE: No sign may exceed 300 square feet. A separate sign clearance is required for each sign. Attach a sketch, to scale, of proposed and existing signage including types, dimensions and lettering. Attach a plot plan, to scale, showing: abutting streets, alleys, easements, driveways, encroachments, property lines, distances from existing buildings to proposed signs and required setbacks. A SEPARATE PERMIT FROM THE BUILDING DEPARTMENT IS ALSO REQUIRED.                                                                                                                                                                                                                                                                                                                                                                                                                                                                                                                                                                                                                                                                                                                                                                                                                                                                                                                                                                                                                                                                                                                                                                                                                                                                                                                                                                                                                                                                                                                                                                                                                                                      |                                                                                                                                                                                                                                                      |                                                           |  |  |  |  |
| I hereby attest that the information on this form and the attached sketches are true and accurate.    12-3-0  Community Development Approval   Date   Date |                                                                                                                                                                                                                                                      |                                                           |  |  |  |  |
|                                                                                                                                                                                                                                                                                                                                                                                                                                                                                                                                                                                                                                                                                                                                                                                                                                                                                                                                                                                                                                                                                                                                                                                                                                                                                                                                                                                                                                                                                                                                                                                                                                                                                                                                                                                                                                                                                                                                                                                                                                                                                                                              |                                                                                                                                                                                                                                                      |                                                           |  |  |  |  |