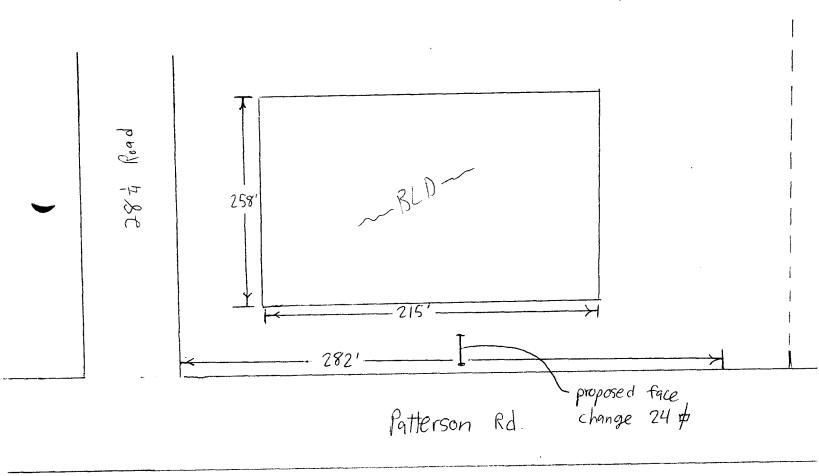

| Phone: (9/0) 244-1430 FAX (9/0) 256-4031                                                                                                                                                    |                                                                                                                                                                                                                                                                                                                                                                                                                                                                                                                                                                                                                                                                                                                                                                                                                                                                                                                                                                                                                                                                                                                                                                                                                                                                                                                                                                                                                                                                                                                                                                                                                                                                                                                                                                                                                                                                                                                                                                                                                                                                                                                               |  |
|---------------------------------------------------------------------------------------------------------------------------------------------------------------------------------------------|-------------------------------------------------------------------------------------------------------------------------------------------------------------------------------------------------------------------------------------------------------------------------------------------------------------------------------------------------------------------------------------------------------------------------------------------------------------------------------------------------------------------------------------------------------------------------------------------------------------------------------------------------------------------------------------------------------------------------------------------------------------------------------------------------------------------------------------------------------------------------------------------------------------------------------------------------------------------------------------------------------------------------------------------------------------------------------------------------------------------------------------------------------------------------------------------------------------------------------------------------------------------------------------------------------------------------------------------------------------------------------------------------------------------------------------------------------------------------------------------------------------------------------------------------------------------------------------------------------------------------------------------------------------------------------------------------------------------------------------------------------------------------------------------------------------------------------------------------------------------------------------------------------------------------------------------------------------------------------------------------------------------------------------------------------------------------------------------------------------------------------|--|
| TAX SCHEDULE 2943-072-31-063  BUSINESS NAME M9NTY HEIGHTS  STREET ADDRESS 2825 Patterson Rd.  PROPERTY OWNER Fasley, M Caleb & Cissee  OWNER ADDRESS POBOX 796847 Dallas TX                 | CONTRACTOR BUD'S SIGNS LICENSE NO. 2010097  ADDRESS 1055 JE  TELEPHONE NO. 245-7700  CONTACT PERSON EVIL                                                                                                                                                                                                                                                                                                                                                                                                                                                                                                                                                                                                                                                                                                                                                                                                                                                                                                                                                                                                                                                                                                                                                                                                                                                                                                                                                                                                                                                                                                                                                                                                                                                                                                                                                                                                                                                                                                                                                                                                                      |  |
| Face change only on items 2, 3 & 4  [ ] 2. ROOF  [ ] 3. FREE-STANDING  2 Square Feet per Linear 2 Traffic Lanes - 0.75 S 4 or more Traffic Lanes                                            | r Foot of Building Façade r Foot of Building Facade quare Feet x Street Frontage - 1.5 Square Feet x Street Frontage n Linear Foot of Building Facade                                                                                                                                                                                                                                                                                                                                                                                                                                                                                                                                                                                                                                                                                                                                                                                                                                                                                                                                                                                                                                                                                                                                                                                                                                                                                                                                                                                                                                                                                                                                                                                                                                                                                                                                                                                                                                                                                                                                                                         |  |
| Existing Externally or Internally Illuminated – No Change in                                                                                                                                | Electrical Service [ ] Non-Illuminated                                                                                                                                                                                                                                                                                                                                                                                                                                                                                                                                                                                                                                                                                                                                                                                                                                                                                                                                                                                                                                                                                                                                                                                                                                                                                                                                                                                                                                                                                                                                                                                                                                                                                                                                                                                                                                                                                                                                                                                                                                                                                        |  |
| (1-4) Area of Proposed Sign: 24 25.24  (1,2,4) Building Façade: 215 Linear Feet  (1-4) Street Frontage: 277 Linear Feet 230  (2-4) Height to Top of Sign: 5 Feet Clearance to Grade: 2 Feet |                                                                                                                                                                                                                                                                                                                                                                                                                                                                                                                                                                                                                                                                                                                                                                                                                                                                                                                                                                                                                                                                                                                                                                                                                                                                                                                                                                                                                                                                                                                                                                                                                                                                                                                                                                                                                                                                                                                                                                                                                                                                                                                               |  |
|                                                                                                                                                                                             |                                                                                                                                                                                                                                                                                                                                                                                                                                                                                                                                                                                                                                                                                                                                                                                                                                                                                                                                                                                                                                                                                                                                                                                                                                                                                                                                                                                                                                                                                                                                                                                                                                                                                                                                                                                                                                                                                                                                                                                                                                                                                                                               |  |
|                                                                                                                                                                                             | FOR OFFICE USE ONLY.  Signage Allowed on Parcel:  Building  Sq. Ft.  Free-Standing  Sq. Ft.  Total Allowed:  Sq. Ft.  Sq. Ft.                                                                                                                                                                                                                                                                                                                                                                                                                                                                                                                                                                                                                                                                                                                                                                                                                                                                                                                                                                                                                                                                                                                                                                                                                                                                                                                                                                                                                                                                                                                                                                                                                                                                                                                                                                                                                                                                                                                                                                                                 |  |
| noné s                                                                                                                                                                                      | Signage Allowed on Parcel:  Building  Sq. Ft.  Free-Standing  Sq. Ft.  Sq. Ft.                                                                                                                                                                                                                                                                                                                                                                                                                                                                                                                                                                                                                                                                                                                                                                                                                                                                                                                                                                                                                                                                                                                                                                                                                                                                                                                                                                                                                                                                                                                                                                                                                                                                                                                                                                                                                                                                                                                                                                                                                                                |  |
| noné s                                                                                                                                                                                      | Signage Allowed on Parcel:  Building  Sq. Ft.  Free-Standing  Total Allowed:  Sq. Ft.  Sq. Ft.  Sq. Ft.                                                                                                                                                                                                                                                                                                                                                                                                                                                                                                                                                                                                                                                                                                                                                                                                                                                                                                                                                                                                                                                                                                                                                                                                                                                                                                                                                                                                                                                                                                                                                                                                                                                                                                                                                                                                                                                                                                                                                                                                                       |  |
| none s  Total Existing:                                                                                                                                                                     | Signage Allowed on Parcel:  Building  Sq. Ft.  Free-Standing  Sq. Ft.  Total Allowed:  Sq. Ft.  Sq. Ft.  Total Allowed:  Sq. Ft.  Sq. Ft. |  |