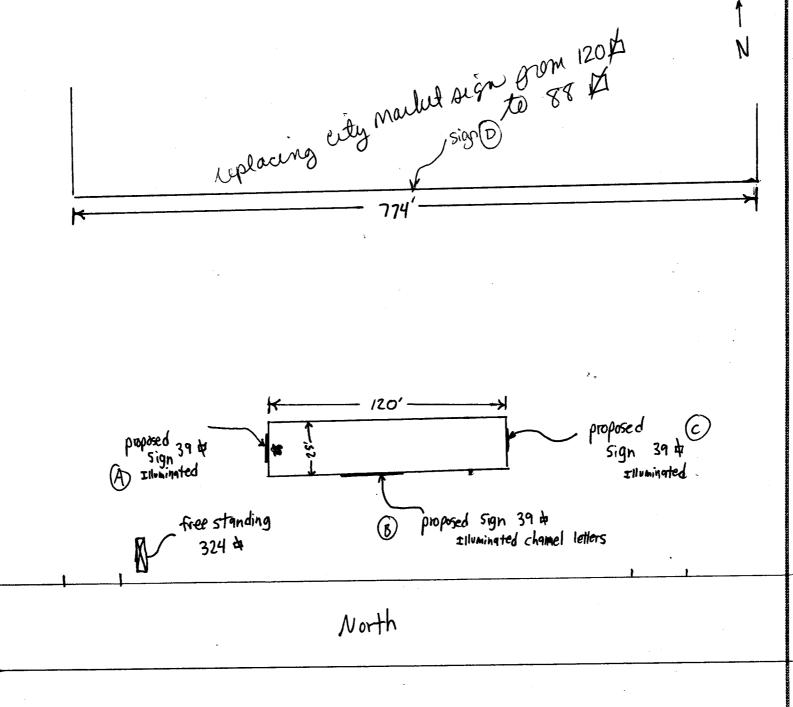

## Sign Clearance

| ORAL                                          |                                                                                                          |                                                                           | Clearance                                                 |                                                                                                                          | 101                                   |                                       |  |  |
|-----------------------------------------------|----------------------------------------------------------------------------------------------------------|---------------------------------------------------------------------------|-----------------------------------------------------------|--------------------------------------------------------------------------------------------------------------------------|---------------------------------------|---------------------------------------|--|--|
|                                               | Community Development D                                                                                  | epartment                                                                 | Date Submitted                                            |                                                                                                                          |                                       |                                       |  |  |
|                                               | 250 North 5th Street                                                                                     | _                                                                         |                                                           |                                                                                                                          |                                       |                                       |  |  |
|                                               | Grand Junction, CO 81501                                                                                 |                                                                           |                                                           |                                                                                                                          |                                       |                                       |  |  |
|                                               | (970) 244-1430                                                                                           |                                                                           | Zone                                                      | C-1                                                                                                                      |                                       |                                       |  |  |
| BUSINESS NA                                   | AME CITY Market                                                                                          | , v                                                                       | CONTR                                                     | ACTOR Bud's                                                                                                              | sione                                 | · · · · · · · · · · · · · · · · · · · |  |  |
| STREET ADD                                    |                                                                                                          |                                                                           | LICENS                                                    |                                                                                                                          | 1/1                                   |                                       |  |  |
| PROPERTY O                                    | 0                                                                                                        |                                                                           | ADDRE                                                     |                                                                                                                          | te                                    | •                                     |  |  |
| OWNER ADD                                     | ress 1015 N. 15                                                                                          |                                                                           | TELEPH                                                    | HONE NO. 245                                                                                                             | -1700                                 |                                       |  |  |
| [ ] 2. ROO<br>[ ] 3. FRE                      | OF       2 Squa         CE-STANDING       2 Traf         4 or m       0.5 Sq         0.5 Sq       0.5 Sq | re Feet per Lin<br>fic Lanes - 0.75<br>ore Traffic Lar<br>uare Feet per e | ear Foot of I<br>Square Feet<br>les - 1.5 Squach Linear F | Building Facade Building Facade t x Street Frontage are Feet x Street Frontage oot of Building Facad t > 300 Square Feet |                                       |                                       |  |  |
| [ ] Exte                                      | rnally Illuminated                                                                                       | 🕅 Intern                                                                  | ally Illumina                                             | ted [ ] Non-Illuminated                                                                                                  |                                       |                                       |  |  |
| (1,2,4) Buil<br>(1 - 4) Stree<br>(2,4,5) Heig | ding Facade 779 Linear Fee et Frontage 685 Linear Fee                                                    | t<br>Clearance to                                                         |                                                           | <b>6</b> Feet<br>Feet                                                                                                    | · · · · · · · · · · · · · · · · · · · |                                       |  |  |
| Existing Sign                                 |                                                                                                          |                                                                           |                                                           |                                                                                                                          | OFFICE USE ONLY ●                     |                                       |  |  |
| free st                                       | 1.                                                                                                       | 324                                                                       | Sq. Ft.                                                   | Signage Allowed                                                                                                          | on Parcel:                            |                                       |  |  |
| see at                                        | tast cate                                                                                                | 1                                                                         | Sq. Ft.                                                   | Building                                                                                                                 | 1544 s                                | Sq. Ft.                               |  |  |
| Sig                                           | n file in CD Dept.                                                                                       | 1055                                                                      | Sq. Ft.                                                   | Free-Standing                                                                                                            | -                                     | Sq. Ft.                               |  |  |
| Tota                                          | al Existing:                                                                                             |                                                                           | Sq. Ft.                                                   | Total Allowe                                                                                                             | 1000                                  | Sq. Ft.                               |  |  |
| COMMENTS                                      | S:                                                                                                       |                                                                           | · · · · · · · · · · · · · · · · · · ·                     |                                                                                                                          |                                       |                                       |  |  |
|                                               |                                                                                                          |                                                                           |                                                           |                                                                                                                          |                                       |                                       |  |  |
| proposed and                                  | sign may exceed 300 square fee existing signage including types  A SEPARATE PERMIT FRO                   | s, dimensions,                                                            | lettering, a                                              | butting streets, alle                                                                                                    | ys, easements, property               |                                       |  |  |

### SIGN CLEARANCE

Clearance No. Date Submitted \_ Community Development Department 250 North 5th Street Tax Schedule 2943-073-17-001 Grand Junction, CO 81501 Zone C-(970) 244-1430 CONTRACTOR Bud's Signs
LICENSE NO. 2000100 BUSINESS NAME City Market

STREET ADDRESS 2830 N. Ave. PROPERTY OWNER ADDRESS TELEPHONE NO. 245-OWNER ADDRESS 2 Square Feet per Linear Foot of Building Facade **FLUSH WALL** 2 Square Feet per Linear Foot of Building Facade **ROOF** 2 Traffic Lanes - 0.75 Square Feet x Street Frontage FREE-STANDING 4 or more Traffic Lanes - 1.5 Square Feet x Street Frontage 0.5 Square Feet per each Linear Foot of Building Facade 4. PROJECTING See #3 Spacing Requirements; Not > 300 Square Feet or < 15 Square Feet **OFF-PREMISE** [X] Internally Illuminated [ ] Externally Illuminated [ ] Non-Illuminated Area of Proposed Sign 39 \$\psi\$ Square Feet (1 - 5)Building Facade 772 Linear Feet (1,2,4)Street Frontage 685 Linear Feet (1 - 4)Height to Top of Sign 19 Feet Clearance to Grade 6 (2,4,5)Distance from all Existing Off-Premise Signs within 600 Feet (5) ● FOR OFFICE USE ONLY ● Existing Signage/Type: Sq. Ft. Signage Allowed on Parcel: Sq. Ft. Building Sq. Ft. Free-Standing Sq. Ft. Sq. Ft. Total Existing: Sq. Ft. Total Allowed: **COMMENTS:** NOTE: No sign may exceed 300 square feet. A separate sign clearance is required for each sign. Attach a sketch of proposed and existing signage including types, dimensions, lettering, abutting streets, alleys, easements, property lines, and locations. A SEPARATE PERMIT FROM THE BUILDING DEPARTMENT IS REQUIRED.