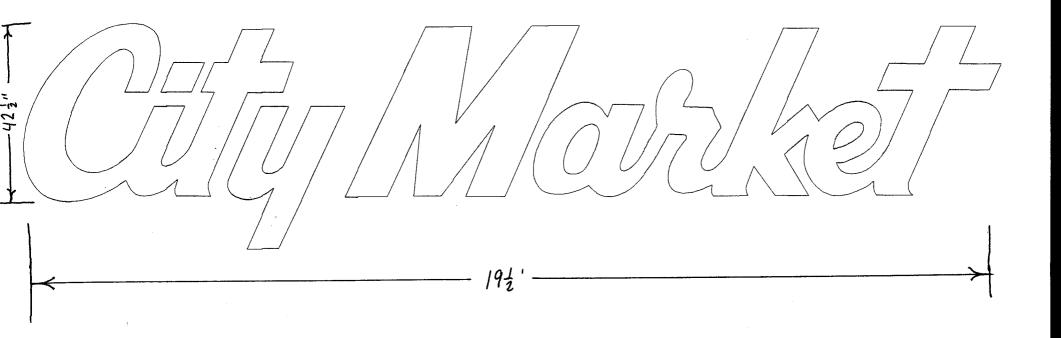

### SIGN CLEARANCE

Clearance No. Date Submitted \_ Community Development Department 250 North 5th Street Tax Schedule 2943-073-17-001 Grand Junction, CO 81501 Zone C-(970) 244-1430 CONTRACTOR Bud's Signs
LICENSE NO. 2000100 BUSINESS NAME City Market

STREET ADDRESS 2830 N. Ave. PROPERTY OWNER ADDRESS TELEPHONE NO. 245-OWNER ADDRESS 2 Square Feet per Linear Foot of Building Facade **FLUSH WALL** 2 Square Feet per Linear Foot of Building Facade **ROOF** 2 Traffic Lanes - 0.75 Square Feet x Street Frontage FREE-STANDING 4 or more Traffic Lanes - 1.5 Square Feet x Street Frontage 0.5 Square Feet per each Linear Foot of Building Facade 4. PROJECTING See #3 Spacing Requirements; Not > 300 Square Feet or < 15 Square Feet **OFF-PREMISE** [X] Internally Illuminated [ ] Externally Illuminated [ ] Non-Illuminated Area of Proposed Sign 39 \$\psi\$ Square Feet (1 - 5)Building Facade 772 Linear Feet (1,2,4)Street Frontage 685 Linear Feet (1 - 4)Height to Top of Sign 19 Feet Clearance to Grade 6 (2,4,5)Distance from all Existing Off-Premise Signs within 600 Feet (5) ● FOR OFFICE USE ONLY ● Existing Signage/Type: Sq. Ft. Signage Allowed on Parcel: Sq. Ft. Building Sq. Ft. Free-Standing Sq. Ft. Sq. Ft. Total Existing: Sq. Ft. Total Allowed: **COMMENTS:** NOTE: No sign may exceed 300 square feet. A separate sign clearance is required for each sign. Attach a sketch of proposed and existing signage including types, dimensions, lettering, abutting streets, alleys, easements, property lines, and locations. A SEPARATE PERMIT FROM THE BUILDING DEPARTMENT IS REQUIRED.