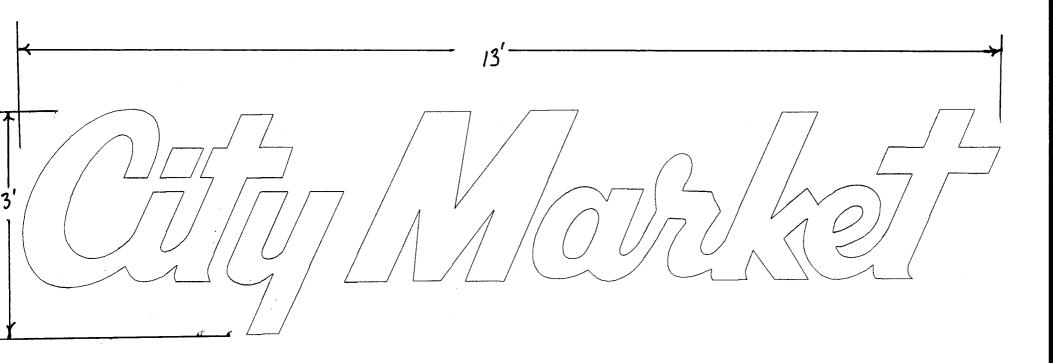

## Sign Clearance

| ORAL                                          |                                                                                                          |                                                                           | Clearance                                                 |                                                                                                                          | 101                                   |                                       |  |  |
|-----------------------------------------------|----------------------------------------------------------------------------------------------------------|---------------------------------------------------------------------------|-----------------------------------------------------------|--------------------------------------------------------------------------------------------------------------------------|---------------------------------------|---------------------------------------|--|--|
|                                               | Community Development D                                                                                  | epartment                                                                 | Date Submitted                                            |                                                                                                                          |                                       |                                       |  |  |
|                                               | 250 North 5th Street                                                                                     | _                                                                         |                                                           |                                                                                                                          |                                       |                                       |  |  |
|                                               | Grand Junction, CO 81501                                                                                 |                                                                           |                                                           |                                                                                                                          |                                       |                                       |  |  |
|                                               | (970) 244-1430                                                                                           |                                                                           | Zone                                                      | C-1                                                                                                                      |                                       |                                       |  |  |
| BUSINESS NA                                   | AME CITY Market                                                                                          | , v                                                                       | CONTR                                                     | ACTOR Bud's                                                                                                              | sione                                 | · · · · · · · · · · · · · · · · · · · |  |  |
| STREET ADD                                    |                                                                                                          |                                                                           | LICENS                                                    |                                                                                                                          | 1/1                                   |                                       |  |  |
| PROPERTY O                                    | 0                                                                                                        |                                                                           | ADDRE                                                     |                                                                                                                          | te                                    | •                                     |  |  |
| OWNER ADD                                     | ress 1015 N. 15                                                                                          |                                                                           | TELEPH                                                    | HONE NO. 245                                                                                                             | -1700                                 |                                       |  |  |
| [ ] 2. ROO<br>[ ] 3. FRE                      | OF       2 Squa         CE-STANDING       2 Traf         4 or m       0.5 Sq         0.5 Sq       0.5 Sq | re Feet per Lin<br>fic Lanes - 0.75<br>ore Traffic Lar<br>uare Feet per e | ear Foot of I<br>Square Feet<br>les - 1.5 Squach Linear F | Building Facade Building Facade t x Street Frontage are Feet x Street Frontage oot of Building Facad t > 300 Square Feet |                                       |                                       |  |  |
| [ ] Exte                                      | rnally Illuminated                                                                                       | 🕅 Intern                                                                  | ally Illumina                                             | ted [ ] Non-Illuminated                                                                                                  |                                       |                                       |  |  |
| (1,2,4) Buil<br>(1 - 4) Stree<br>(2,4,5) Heig | ding Facade 779 Linear Fee et Frontage 685 Linear Fee                                                    | t<br>Clearance to                                                         |                                                           | <b>6</b> Feet<br>Feet                                                                                                    | · · · · · · · · · · · · · · · · · · · |                                       |  |  |
| Existing Sign                                 |                                                                                                          |                                                                           |                                                           |                                                                                                                          | OFFICE USE ONLY ●                     |                                       |  |  |
| free st                                       | 1.                                                                                                       | 324                                                                       | Sq. Ft.                                                   | Signage Allowed                                                                                                          | on Parcel:                            |                                       |  |  |
| see at                                        | tast cate                                                                                                | 1                                                                         | Sq. Ft.                                                   | Building                                                                                                                 | 1544 s                                | Sq. Ft.                               |  |  |
| Sig                                           | n file in CD Dept.                                                                                       | 1055                                                                      | Sq. Ft.                                                   | Free-Standing                                                                                                            | -                                     | Sq. Ft.                               |  |  |
| Tota                                          | al Existing:                                                                                             |                                                                           | Sq. Ft.                                                   | Total Allowe                                                                                                             | 1000                                  | Sq. Ft.                               |  |  |
| COMMENTS                                      | S:                                                                                                       |                                                                           | · · · · · · · · · · · · · · · · · · ·                     |                                                                                                                          |                                       |                                       |  |  |
|                                               |                                                                                                          |                                                                           |                                                           |                                                                                                                          |                                       |                                       |  |  |
| proposed and                                  | sign may exceed 300 square fee existing signage including types  A SEPARATE PERMIT FRO                   | s, dimensions,                                                            | lettering, a                                              | butting streets, alle                                                                                                    | ys, easements, property               |                                       |  |  |