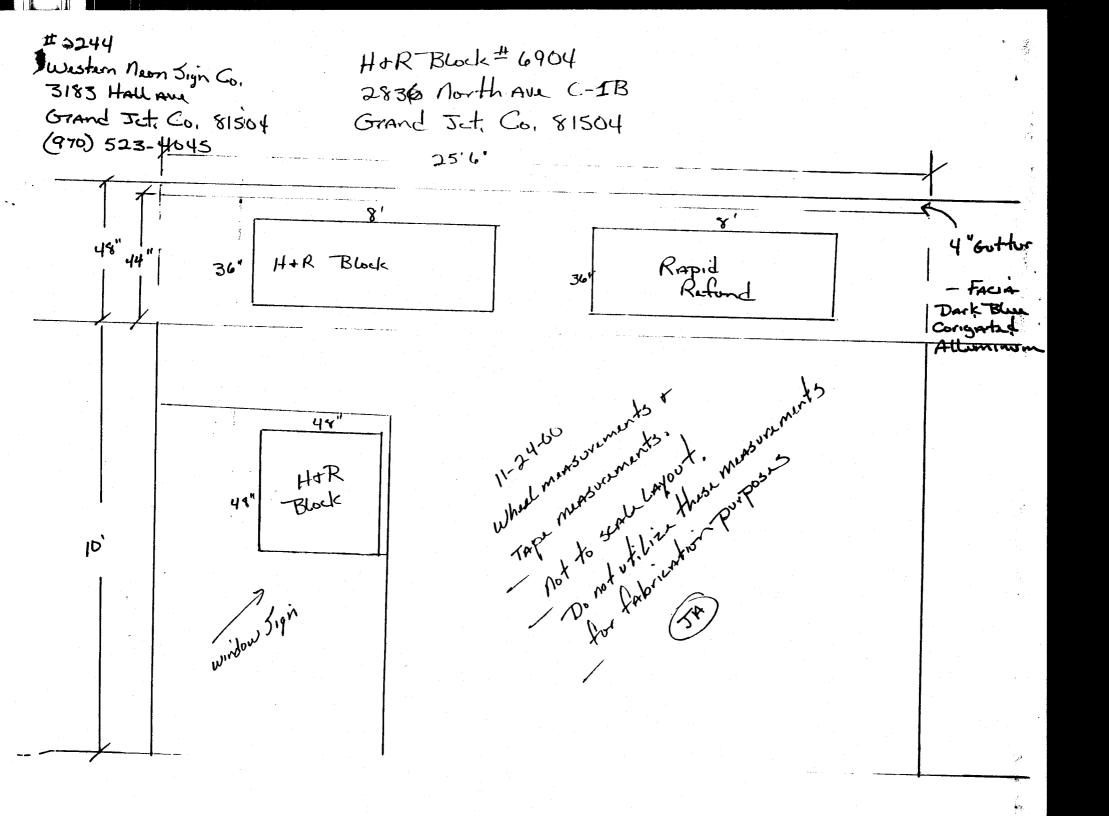

| <b>.</b> ¢                |                                                                   |                                        |                                |                                                | . · · · ·                             |  |
|---------------------------|-------------------------------------------------------------------|----------------------------------------|--------------------------------|------------------------------------------------|---------------------------------------|--|
| GR AND YOU                |                                                                   |                                        |                                |                                                |                                       |  |
|                           | SIGN CLEAR                                                        | ANCE                                   |                                |                                                |                                       |  |
| CelorADO                  | · · ·                                                             |                                        | Clearancel                     | No                                             | 78441                                 |  |
|                           | Community Development L                                           | Department                             | Date Subn                      |                                                | 01                                    |  |
|                           | 250 North 5th Street                                              | opaninom                               | FEE\$                          | 25.00                                          |                                       |  |
|                           | Grand Junction, CO 81501                                          |                                        | Tax Schedule 2943-673 -17-00/  |                                                |                                       |  |
|                           | (970) 244-1430                                                    | ··· •                                  | Zone _C                        | [                                              |                                       |  |
|                           |                                                                   |                                        |                                |                                                |                                       |  |
|                           |                                                                   | • • • • •                              |                                |                                                |                                       |  |
|                           | 1E <u>H&amp;R Block</u><br>ESS <u>2836 No. Ave</u>                | 100100                                 |                                | CTOR western                                   |                                       |  |
|                           | NER <u>PamLe Fastgate (</u>                                       | East Gate                              | ADDRES                         | ENO. <u>2200334</u><br>S <u>3/83</u> Hal       |                                       |  |
| OWNER ADDR                | ESS 280 state Route 35                                            | STE                                    |                                | ONE NO. <u>523</u>                             |                                       |  |
|                           |                                                                   | -5900                                  |                                |                                                |                                       |  |
| [X] 1. FLUS<br>[] 2. ROOH | E VALL 2 Squa                                                     | are Feet per Lind<br>are Feet per Lind | ear Foot of B<br>ear Foot of B | uilding Facade<br>uilding Facade               |                                       |  |
| [] 3. FREE                | -STANDING 2 Traf                                                  | fic Lanes - 0.75                       | Square Feet                    | x Street Frontage                              |                                       |  |
| [] 4. PROJ                |                                                                   |                                        | -                              | re Feet x Street Fron<br>ot of Building Facade | 0                                     |  |
| [] 5. OFF-I               |                                                                   |                                        |                                |                                                | or $< 15$ Square Feet                 |  |
| [] Extern                 | ally Illuminated                                                  | [X] Interna                            | ally Illuminat                 | ed                                             | [ ] Non-Illuminated                   |  |
|                           |                                                                   | •                                      |                                |                                                | · · · · · · · · · · · · · · · · · · · |  |
|                           | of Proposed Sign <u>24</u> Squ<br>ng Facade <b>7746</b> Linear Fe | are Feet                               |                                |                                                |                                       |  |
|                           | Frontage 085 Linear Fee                                           |                                        |                                |                                                |                                       |  |
|                           | t to Top of Sign <u>13.5</u> Feet                                 |                                        | Grade <u>/c.</u>               | Feet                                           |                                       |  |
| (5) Distan                | ce from all Existing Off-Premise                                  | Signs within 60                        | 0 Feet                         | Feet                                           |                                       |  |
| Existing Signag           | Existing Signage/Type:                                            |                                        |                                | ● FOR OFFICE USE ONLY ●                        |                                       |  |
| FW Rar                    | i refaind                                                         | 24                                     | Sq. Ft.                        | Signage Allowed                                | on Parcel:                            |  |
| refer                     | to sile                                                           |                                        | Sq. Ft.                        | Building                                       | 1548 Sq. Ft.                          |  |
| V                         | V                                                                 |                                        | Sq. Ft.                        | Free-Standing                                  | 1027.5 Sq. Ft.                        |  |
| Total                     | Existing:                                                         | 1528.5                                 | Sq. Ft.                        | Total Allowed                                  | : 1548 sq. Ft.                        |  |
| COMMENTS                  | appaira ari                                                       | ting                                   | (nán)                          | DAGAN AN                                       | n Imannan                             |  |
|                           | paparing en                                                       |                                        | Jegio                          | gues.jo                                        |                                       |  |
| IN DE                     | ye.                                                               |                                        |                                |                                                |                                       |  |
| NOTE: No sig              | gn may exceed 300 square fee                                      | t. A separate s                        | sign clearan                   | ce is required for e                           | ach sign. Attach a sketch of          |  |
| proposed and e            | xisting signage including types                                   | s, dimensions,                         | lettering, ab                  | utting streets, alley                          | s, easements, property lines,         |  |
| and locations.            | A SEPARATE PERMIT FR                                              | OM THE BUI                             | LDING DE                       | <u>partment is f</u>                           | <u>ÆQUIRED.</u>                       |  |
| n -                       |                                                                   | / ,                                    | $\rho$                         | D.                                             |                                       |  |
| Applicant's Sig           | mans []                                                           | <u>/23/6/</u>                          | 1 atr                          | <u> </u>                                       | $\frac{1-23-07}{\text{Date}}$         |  |
| -ppncant 5 51g            | Da Da                                                             |                                        | ommunity .                     | Development App                                | I Ural Date                           |  |

(White: Community Development)

(Pink: Building Dept)

(Goldenrod: Code Enforcement)

| CORAS                                                                                                                                  | Community Developm<br>250 North 5th Street<br>Grand Junction, CO<br>(970) 244-1430                                                                                                                                                                                                  | -                                                                                                                                                                          | Clearance No<br>Date Submith<br>FEE \$<br>Tax Schedule<br>Zone <u>C</u>                                              | ed 123 C                                                                                                                 | )]<br>j7-001                                                 |  |
|----------------------------------------------------------------------------------------------------------------------------------------|-------------------------------------------------------------------------------------------------------------------------------------------------------------------------------------------------------------------------------------------------------------------------------------|----------------------------------------------------------------------------------------------------------------------------------------------------------------------------|----------------------------------------------------------------------------------------------------------------------|--------------------------------------------------------------------------------------------------------------------------|--------------------------------------------------------------|--|
| STREET ADD<br>PROPERTY O                                                                                                               | ME <u>H&amp;R Block</u><br>RESS <u>2836 NC AV</u><br>WNER <u>Damba East g</u><br>RESS <u>280 State</u> Ro                                                                                                                                                                           | e<br>ate Co+P.                                                                                                                                                             | LICENSE N<br>ADDRESS_                                                                                                | 0. 2200 374                                                                                                              | Пеон 5:44 СС,<br>Ане 81504<br>1645                           |  |
| [X] 1. FLU<br>[] 2. ROO                                                                                                                | 2. ROOF2 Square Feet per Linear Foot of Building Facade3. FREE-STANDING2 Traffic Lanes - 0.75 Square Feet x Street Frontage4. PROJECTING0.5 Square Feet per each Linear Foot of Building Facade5. OFF-PREMISESee #3 Spacing Requirements; Not > 300 Square Feet or < 15 Square Feet |                                                                                                                                                                            |                                                                                                                      |                                                                                                                          |                                                              |  |
| [] 4. PRC<br>[] 5. OFF                                                                                                                 | JECTING<br>-PREMISE                                                                                                                                                                                                                                                                 | 4 or more Traffic Lan<br>0.5 Square Feet per e<br>See #3 Spacing Requi                                                                                                     | ach Linear Foot<br>rements; Not >                                                                                    | Feet x Street Fronta<br>of Building Facade                                                                               | < 15 Square Feet                                             |  |
| [] 4. PRC<br>[] 5. OFF<br>[] Exter<br>(1 - 5) Area<br>(1,2,4) Build<br>(1 - 4) Stree<br>(2,4,5) Heig<br>(5) Dista                      | DJECTING<br>-PREMISE<br>of Proposed Sign<br>ling Facade<br>t Frontage Line<br>ht to Top of Sign<br>nce from all Existing Off-Pr                                                                                                                                                     | 4 or more Traffic Lan<br>0.5 Square Feet per ex<br>See #3 Spacing Requi<br>[x] Interna<br>Square Feet<br>ear Feet<br>ar Feet<br>Feet Clearance to                          | es - 1.5 Square<br>ach Linear Foot<br>rements; Not ><br>ally Illuminated<br>Grade                                    | Feet x Street Fronta<br>of Building Facade<br>300 Square Feet or<br>Feet<br>Feet                                         | < 15 Square Feet [ ] Non-Illuminated                         |  |
| [ ] 4. PRC<br>[ ] 5. OFF<br>[ ] Exter<br>(1 - 5) Area<br>(1,2,4) Build<br>(1 - 4) Stree<br>(2,4,5) Heig<br>(5) Dista<br>Existing Signa | DECTING<br>-PREMISE<br>of Proposed Sign<br>ling Facade<br>t Frontage Line<br>ht to Top of Sign<br>nce from all Existing Off-Pr<br>ge/Type:                                                                                                                                          | 4 or more Traffic Lan<br>0.5 Square Feet per ex<br>See #3 Spacing Requi<br>[x] Interna<br>Square Feet<br>ear Feet<br>ar Feet<br>Feet Clearance to<br>emise Signs within 60 | Grade <u>10,5</u>                                                                                                    | Feet x Street Fronta<br>of Building Facade<br>300 Square Feet or<br>Feet<br>Feet                                         | < 15 Square Feet [] Non-Illuminated FICE USE ONLY            |  |
| [ ] 4. PRC<br>[ ] 5. OFF<br>[ ] Exter<br>(1 - 5) Area<br>(1,2,4) Build<br>(1 - 4) Stree<br>(2,4,5) Heig<br>(5) Dista<br>Existing Signa | DJECTING<br>-PREMISE<br>of Proposed Sign<br>ling Facade<br>t Frontage Line<br>ht to Top of Sign<br>nce from all Existing Off-Pr                                                                                                                                                     | 4 or more Traffic Lan<br>0.5 Square Feet per ex<br>See #3 Spacing Requi<br>[x] Interna<br>Square Feet<br>ear Feet<br>ar Feet<br>Feet Clearance to                          | es - 1.5 Square<br>ach Linear Foot<br>rements; Not ><br>ally Illuminated<br>Grade                                    | Feet x Street Fronta<br>of Building Facade<br>300 Square Feet or<br>Feet<br>Feet<br><b>Feet</b>                          | < 15 Square Feet [] Non-Illuminated FICE USE ONLY            |  |
| [ ] 4. PRC<br>[ ] 5. OFF<br>[ ] Exter<br>(1 - 5) Area<br>(1,2,4) Build<br>(1 - 4) Stree<br>(2,4,5) Heig<br>(5) Dista<br>Existing Signa | DECTING<br>-PREMISE<br>of Proposed Sign<br>ling Facade<br>t Frontage Line<br>ht to Top of Sign<br>nce from all Existing Off-Pr<br>ge/Type:                                                                                                                                          | 4 or more Traffic Lan<br>0.5 Square Feet per ex<br>See #3 Spacing Requi<br>[x] Interna<br>Square Feet<br>ear Feet<br>ar Feet<br>Feet Clearance to<br>emise Signs within 60 | es - 1.5 Square 1<br>ach Linear Foot<br>rements; Not ><br>ally Illuminated<br>Grade <u>10,5</u><br>0 Feet<br>Sq. Ft. | Feet x Street Fronta<br>of Building Facade<br>300 Square Feet or<br>Feet<br>Feet<br>Feet<br>For OF<br>Signage Allowed or | < 15 Square Feet [] Non-Illuminated FICE USE ONLY  n Parcel: |  |