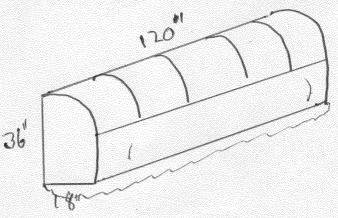

## SIGN CLEARANCE

Community Development Department
250 North 5th Street
Grand Junction CO 81501
(970) 244-1430

Clearance No. 61452Date Submitted 8-29-2001Fee \$ 2500Zone R+0

| TAX SCHEDULE 2943-181-01-012 CONTRACTOR CANUAL Products Co  BUSINESS NAME Sheav Envy Styling Subn LICENSE NO. 20 10136  STREET ADDRESS 496 287 Rd #4 ADDRESS 580 25 Rd  PROPERTY OWNER Kenneth Evni TELEPHONE NO. 242-1453  OWNER ADDRESS 421-C enwood Ave CONTACT PERSON Tom Dyks to  [X] 1. FLUSH WALL 2 Square Feet per Linear Foot of Building Facade  [] 2. ROOF 2 Square Feet per Linear Foot of Building Facade  [] 3. FREE-STANDING 2 Traffic Lanes - 0.75 Square Feet x Street Frontage  4 or more Traffic Lanes - 1.5 Square Feet x Street Frontage  O.5 Square Feet per each Linear Foot of Building Facade  [] 4. PROJECTING 0.5 Square Feet per each Linear Foot of Building Facade  See #3 Spacing Requirements; Not > 300 Square Feet or < 15 Square Feet |                                                                                                                  |                                                                                                                                                                 |                                             |
|--------------------------------------------------------------------------------------------------------------------------------------------------------------------------------------------------------------------------------------------------------------------------------------------------------------------------------------------------------------------------------------------------------------------------------------------------------------------------------------------------------------------------------------------------------------------------------------------------------------------------------------------------------------------------------------------------------------------------------------------------------------------------|------------------------------------------------------------------------------------------------------------------|-----------------------------------------------------------------------------------------------------------------------------------------------------------------|---------------------------------------------|
| [ ] Externally Illuminated                                                                                                                                                                                                                                                                                                                                                                                                                                                                                                                                                                                                                                                                                                                                               | [ ] Internally Illuminated                                                                                       | [X] Non-Ill                                                                                                                                                     | luminated                                   |
| (1 - 5) Area of Proposed Sign: Square Feet (1,2,4) Building Façade: Linear Feet (1 - 4) Street Frontage: Feet Clearance to Grade: Feet (2 - 5) Height to Top of Sign: Feet Clearance to Grade: Feet (5) Distance from all Existing Off-Premise Signs within 600 Feet: Feet                                                                                                                                                                                                                                                                                                                                                                                                                                                                                               |                                                                                                                  |                                                                                                                                                                 |                                             |
|                                                                                                                                                                                                                                                                                                                                                                                                                                                                                                                                                                                                                                                                                                                                                                          |                                                                                                                  |                                                                                                                                                                 |                                             |
| EXISTING SIGNAGE/TYPE:                                                                                                                                                                                                                                                                                                                                                                                                                                                                                                                                                                                                                                                                                                                                                   |                                                                                                                  | ● FOR OFFICE                                                                                                                                                    | USE ONLY ●                                  |
| _                                                                                                                                                                                                                                                                                                                                                                                                                                                                                                                                                                                                                                                                                                                                                                        | 7 1 Sq. Ft.                                                                                                      | ● FOR OFFICE Signage Allowed on Parcel                                                                                                                          |                                             |
| _                                                                                                                                                                                                                                                                                                                                                                                                                                                                                                                                                                                                                                                                                                                                                                        | 7 1 Sq. Ft.                                                                                                      |                                                                                                                                                                 |                                             |
| Existing signage/Type:  Evee Standing  Existing Wall signature of the vernous discourse.                                                                                                                                                                                                                                                                                                                                                                                                                                                                                                                                                                                                                                                                                 | 7 1 Sq. Ft. Sq. Ft. Sq. Ft.                                                                                      | Signage Allowed on Parcel                                                                                                                                       | l:                                          |
| _                                                                                                                                                                                                                                                                                                                                                                                                                                                                                                                                                                                                                                                                                                                                                                        | 7-                                                                                                               | Signage Allowed on Parcel                                                                                                                                       | 1:<br>Sq. Ft.                               |
| Free Standing  **Existing Wall significant to be vernoved.  Total E  COMMENTS:  NOTE: No sign may exceed 300 square                                                                                                                                                                                                                                                                                                                                                                                                                                                                                                                                                                                                                                                      | xisting: Sq. Ft. Sq. Ft.                                                                                         | Signage Allowed on Parcel Building Free-Standing Total Allowed:                                                                                                 | 1:                                          |
| Free Standing  **Existing Wall significant to be vernoved.  Total E.  COMMENTS:                                                                                                                                                                                                                                                                                                                                                                                                                                                                                                                                                                                                                                                                                          | refeet. A separate sign clearance is pes, dimensions and lettering. Attach operty lines, distances from existing | Signage Allowed on Parcel Building Free-Standing Total Allowed:  required for each sign. Attacl a plot plan, to scale, showing: buildings to proposed signs and | Sq. Ft.  25 Sq. Ft.  25 Sq. Ft.  25 Sq. Ft. |