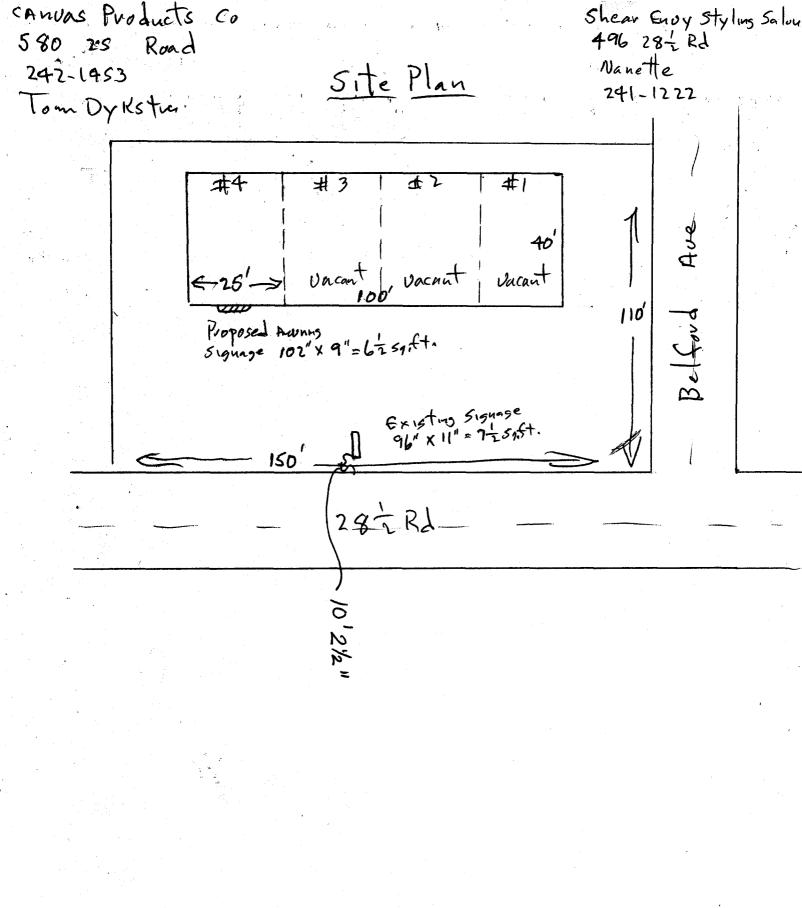

## SIGN CLEARANCE

Community Development Department
250 North 5th Street
Grand Junction CO 81501
(970) 244-1430

Clearance No. 61452Date Submitted 8-29-2001Fee \$ 2500Zone R+0

| TAX SCHEDULE 2943-181-01-012 CONTRACTOR CANUAL Products Co  BUSINESS NAME Sheav Envy Styling Subn LICENSE NO. 20 10136  STREET ADDRESS 496 287 Rd #4 ADDRESS 580 25 Rd  PROPERTY OWNER Kenneth Evni TELEPHONE NO. 242-1453  OWNER ADDRESS 421-C enwood Ave CONTACT PERSON Tom Dyks to  [X] 1. FLUSH WALL 2 Square Feet per Linear Foot of Building Facade  [] 2. ROOF 2 Square Feet per Linear Foot of Building Facade  [] 3. FREE-STANDING 2 Traffic Lanes - 0.75 Square Feet x Street Frontage  4 or more Traffic Lanes - 1.5 Square Feet x Street Frontage  O.5 Square Feet per each Linear Foot of Building Facade  [] 4. PROJECTING 0.5 Square Feet per each Linear Foot of Building Facade  See #3 Spacing Requirements; Not > 300 Square Feet or < 15 Square Feet |                                                                                                                  |                                                                                                                                                                 |                                             |
|--------------------------------------------------------------------------------------------------------------------------------------------------------------------------------------------------------------------------------------------------------------------------------------------------------------------------------------------------------------------------------------------------------------------------------------------------------------------------------------------------------------------------------------------------------------------------------------------------------------------------------------------------------------------------------------------------------------------------------------------------------------------------|------------------------------------------------------------------------------------------------------------------|-----------------------------------------------------------------------------------------------------------------------------------------------------------------|---------------------------------------------|
| [ ] Externally Illuminated                                                                                                                                                                                                                                                                                                                                                                                                                                                                                                                                                                                                                                                                                                                                               | [ ] Internally Illuminated                                                                                       | [X] Non-Ill                                                                                                                                                     | luminated                                   |
| (1 - 5) Area of Proposed Sign: Square Feet (1,2,4) Building Façade: Linear Feet (1 - 4) Street Frontage: Feet Clearance to Grade: Feet (2 - 5) Height to Top of Sign: Feet Clearance to Grade: Feet (5) Distance from all Existing Off-Premise Signs within 600 Feet: Feet                                                                                                                                                                                                                                                                                                                                                                                                                                                                                               |                                                                                                                  |                                                                                                                                                                 |                                             |
|                                                                                                                                                                                                                                                                                                                                                                                                                                                                                                                                                                                                                                                                                                                                                                          |                                                                                                                  |                                                                                                                                                                 |                                             |
| EXISTING SIGNAGE/TYPE:                                                                                                                                                                                                                                                                                                                                                                                                                                                                                                                                                                                                                                                                                                                                                   |                                                                                                                  | ● FOR OFFICE                                                                                                                                                    | USE ONLY ●                                  |
| _                                                                                                                                                                                                                                                                                                                                                                                                                                                                                                                                                                                                                                                                                                                                                                        | 7 1 Sq. Ft.                                                                                                      | ● FOR OFFICE Signage Allowed on Parcel                                                                                                                          |                                             |
| _                                                                                                                                                                                                                                                                                                                                                                                                                                                                                                                                                                                                                                                                                                                                                                        | 7 1 Sq. Ft.                                                                                                      |                                                                                                                                                                 |                                             |
| Existing signage/Type:  Evee Standing  Existing Wall signature of the vernous discourse.                                                                                                                                                                                                                                                                                                                                                                                                                                                                                                                                                                                                                                                                                 | 7 1 Sq. Ft. Sq. Ft. Sq. Ft.                                                                                      | Signage Allowed on Parcel                                                                                                                                       | l:                                          |
| _                                                                                                                                                                                                                                                                                                                                                                                                                                                                                                                                                                                                                                                                                                                                                                        | 7-                                                                                                               | Signage Allowed on Parcel                                                                                                                                       | 1:<br>Sq. Ft.                               |
| Free Standing  **Existing Wall significant to be vernoved.  Total E  COMMENTS:  NOTE: No sign may exceed 300 square                                                                                                                                                                                                                                                                                                                                                                                                                                                                                                                                                                                                                                                      | xisting: Sq. Ft. Sq. Ft.                                                                                         | Signage Allowed on Parcel Building Free-Standing Total Allowed:                                                                                                 | 1:                                          |
| Free Standing  **Existing Wall significant to be vernoved.  Total E.  COMMENTS:                                                                                                                                                                                                                                                                                                                                                                                                                                                                                                                                                                                                                                                                                          | refeet. A separate sign clearance is pes, dimensions and lettering. Attach operty lines, distances from existing | Signage Allowed on Parcel Building Free-Standing Total Allowed:  required for each sign. Attacl a plot plan, to scale, showing: buildings to proposed signs and | Sq. Ft.  25 Sq. Ft.  25 Sq. Ft.  25 Sq. Ft. |

(Canary: Applicant)

(Pink: Building Dept)

(Goldenrod: Code Enforcement)

Shear Envy Styling Salon 496 28 1/2 Road, Unit # 4 Grand Junction, CO 81501 Phone: 241-1222

Monday, August 27, 2001 Canvas Products Company

Salesperson: Tom Dykstra 580 25 Road

Grand Junction, CO 81505 Phone: 242-1453

Fax: 241-4801

E-Mail: canvasproducts@cs.com