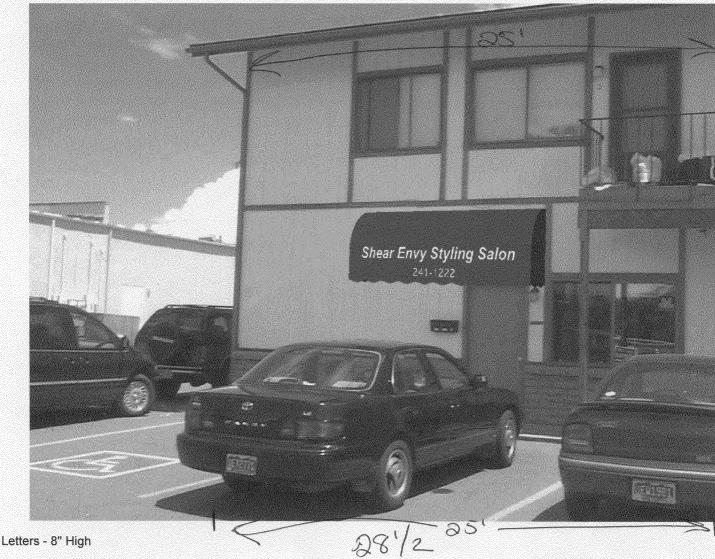

## SIGN CLEARANCE

Community Development Department
250 North 5th Street
Grand Junction CO 81501
(970) 244-1430

Clearance No. 61452Date Submitted 8-29-2001Fee \$ 2500Zone R+0

| TAX SCHEDULE 2943-181-01-012 CONTRACTOR CANUAL Products Co  BUSINESS NAME Sheav Envy Styling Subn LICENSE NO. 20 10136  STREET ADDRESS 496 287 Rd #4 ADDRESS 580 25 Rd  PROPERTY OWNER Kenneth Evni TELEPHONE NO. 242-1453  OWNER ADDRESS 421-C enwood Ave CONTACT PERSON Tom Dyks to  [X] 1. FLUSH WALL 2 Square Feet per Linear Foot of Building Facade  [] 2. ROOF 2 Square Feet per Linear Foot of Building Facade  [] 3. FREE-STANDING 2 Traffic Lanes - 0.75 Square Feet x Street Frontage  4 or more Traffic Lanes - 1.5 Square Feet x Street Frontage  O.5 Square Feet per each Linear Foot of Building Facade  [] 4. PROJECTING 0.5 Square Feet per each Linear Foot of Building Facade  See #3 Spacing Requirements; Not > 300 Square Feet or < 15 Square Feet |                                                                                                                  |                                                                                                                                                                 |                                             |
|--------------------------------------------------------------------------------------------------------------------------------------------------------------------------------------------------------------------------------------------------------------------------------------------------------------------------------------------------------------------------------------------------------------------------------------------------------------------------------------------------------------------------------------------------------------------------------------------------------------------------------------------------------------------------------------------------------------------------------------------------------------------------|------------------------------------------------------------------------------------------------------------------|-----------------------------------------------------------------------------------------------------------------------------------------------------------------|---------------------------------------------|
| [ ] Externally Illuminated                                                                                                                                                                                                                                                                                                                                                                                                                                                                                                                                                                                                                                                                                                                                               | [ ] Internally Illuminated                                                                                       | [X] Non-Ill                                                                                                                                                     | luminated                                   |
| (1 - 5) Area of Proposed Sign: Square Feet (1,2,4) Building Façade: Linear Feet (1 - 4) Street Frontage: Feet Clearance to Grade: Feet (2 - 5) Height to Top of Sign: Feet Clearance to Grade: Feet (5) Distance from all Existing Off-Premise Signs within 600 Feet: Feet                                                                                                                                                                                                                                                                                                                                                                                                                                                                                               |                                                                                                                  |                                                                                                                                                                 |                                             |
|                                                                                                                                                                                                                                                                                                                                                                                                                                                                                                                                                                                                                                                                                                                                                                          |                                                                                                                  |                                                                                                                                                                 |                                             |
| EXISTING SIGNAGE/TYPE:                                                                                                                                                                                                                                                                                                                                                                                                                                                                                                                                                                                                                                                                                                                                                   |                                                                                                                  | ● FOR OFFICE                                                                                                                                                    | USE ONLY ●                                  |
| _                                                                                                                                                                                                                                                                                                                                                                                                                                                                                                                                                                                                                                                                                                                                                                        | 7 1 Sq. Ft.                                                                                                      | ● FOR OFFICE Signage Allowed on Parcel                                                                                                                          |                                             |
| _                                                                                                                                                                                                                                                                                                                                                                                                                                                                                                                                                                                                                                                                                                                                                                        | 7 1 Sq. Ft.                                                                                                      |                                                                                                                                                                 |                                             |
| Existing signage/Type:  Evee Standing  Existing Wall signature of the vernous discourse.                                                                                                                                                                                                                                                                                                                                                                                                                                                                                                                                                                                                                                                                                 | 7 1 Sq. Ft. Sq. Ft. Sq. Ft.                                                                                      | Signage Allowed on Parcel                                                                                                                                       | l:                                          |
| _                                                                                                                                                                                                                                                                                                                                                                                                                                                                                                                                                                                                                                                                                                                                                                        | 7-                                                                                                               | Signage Allowed on Parcel                                                                                                                                       | 1:<br>Sq. Ft.                               |
| Free Standing  **Existing Wall significant to be vernoved.  Total E  COMMENTS:  NOTE: No sign may exceed 300 square                                                                                                                                                                                                                                                                                                                                                                                                                                                                                                                                                                                                                                                      | xisting: Sq. Ft. Sq. Ft.                                                                                         | Signage Allowed on Parcel Building Free-Standing Total Allowed:                                                                                                 | 1:                                          |
| Free Standing  **Existing Wall significant to be vernoved.  Total E.  COMMENTS:                                                                                                                                                                                                                                                                                                                                                                                                                                                                                                                                                                                                                                                                                          | refeet. A separate sign clearance is pes, dimensions and lettering. Attach operty lines, distances from existing | Signage Allowed on Parcel Building Free-Standing Total Allowed:  required for each sign. Attacl a plot plan, to scale, showing: buildings to proposed signs and | Sq. Ft.  25 Sq. Ft.  25 Sq. Ft.  25 Sq. Ft. |