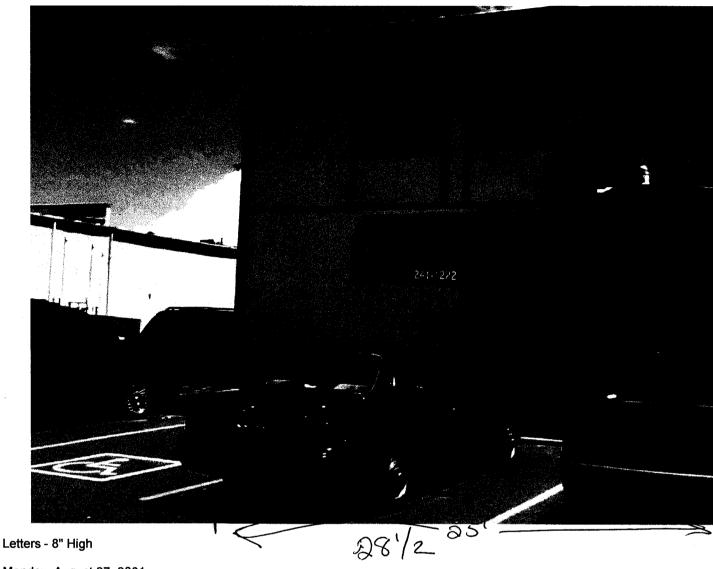

| 7 950                                                                                                                                                                                                                                                                                                                                                                                                                                                                                        | Beltoud                                                       |                                                                                                             |
|----------------------------------------------------------------------------------------------------------------------------------------------------------------------------------------------------------------------------------------------------------------------------------------------------------------------------------------------------------------------------------------------------------------------------------------------------------------------------------------------|---------------------------------------------------------------|-------------------------------------------------------------------------------------------------------------|
| TAX SCHEDULE 2943-181- BUSINESS NAME Sheav Envisorment Street Address 496 287 PROPERTY OWNER Kenneth OWNER ADDRESS 421-Cle                                                                                                                                                                                                                                                                                                                                                                   | contr<br>y Styling Salan LICENS<br>Rd #4 ADDRE<br>Evni TELEPH | ACTOR CANUAS Products co<br>SENO. 20 10136<br>SSS 580 25 Rd<br>HONE NO. 242-1453<br>ACT PERSON Tom Dyks toc |
| X   1. FLUSH WALL   2 Square Feet per Linear Foot of Building Facade   2 Square Feet per Linear Foot of Building Facade   2 Square Feet per Linear Foot of Building Facade   2 Traffic Lanes - 0.75 Square Feet x Street Frontage   4 or more Traffic Lanes - 1.5 Square Feet x Street Frontage   0.5 Square Feet per each Linear Foot of Building Facade   0.5 Square Feet per each Linear Foot of Building Facade   See #3 Spacing Requirements; Not > 300 Square Feet or < 15 Square Feet |                                                               |                                                                                                             |
| [ ] Externally Illuminated                                                                                                                                                                                                                                                                                                                                                                                                                                                                   | [ ] Internally Illuminated                                    | [X] Non-Illuminated                                                                                         |
| (1-5) Area of Proposed Sign: 67 Square Feet (1,2,4) Building Façade: 100 Linear Feet (1-4) Street Frontage: 150 Linear Feet (2-5) Height to Top of Sign: Feet Clearance to Grade: Feet (5) Distance from all Existing Off-Premise Signs within 600 Feet: Feet                                                                                                                                                                                                                                |                                                               |                                                                                                             |
| EXISTING SIGNAGE/TYPE:                                                                                                                                                                                                                                                                                                                                                                                                                                                                       |                                                               | ● FOR OFFICE USE ONLY ●                                                                                     |
| Free Standing                                                                                                                                                                                                                                                                                                                                                                                                                                                                                | 7 1 Sq. Ft.                                                   | Signage Allowed on Parcel:                                                                                  |
| Free Standing 72 Sq. Ft. Signage Allowed on Parcel:  Sq. Ft. Building 25 Sq. Ft.  To be vernoved: Sq. Ft.  Free-Standing 25 Sq. Ft.                                                                                                                                                                                                                                                                                                                                                          |                                                               |                                                                                                             |
| To be venouen                                                                                                                                                                                                                                                                                                                                                                                                                                                                                | Sq. Ft.                                                       | Free-Standing 25 Sq. Ft.                                                                                    |
| Total Ex                                                                                                                                                                                                                                                                                                                                                                                                                                                                                     | xisting: $\frac{7}{2}$ Sq. Ft.                                | Total Allowed: 25 Sq. Ft.                                                                                   |
| COMMENTS:                                                                                                                                                                                                                                                                                                                                                                                                                                                                                    |                                                               |                                                                                                             |