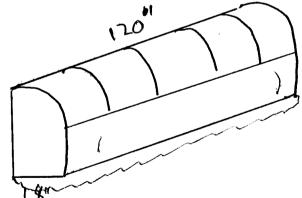

| 7 950                                                                                                                                                                                                                                                                                                                                                                                                                                                                                        | Beltoud                                                       |                                                                                                             |
|----------------------------------------------------------------------------------------------------------------------------------------------------------------------------------------------------------------------------------------------------------------------------------------------------------------------------------------------------------------------------------------------------------------------------------------------------------------------------------------------|---------------------------------------------------------------|-------------------------------------------------------------------------------------------------------------|
| TAX SCHEDULE 2943-181- BUSINESS NAME Sheav Envisorment Street Address 496 287 PROPERTY OWNER Kenneth OWNER ADDRESS 421-Cle                                                                                                                                                                                                                                                                                                                                                                   | contr<br>y Styling Salan LICENS<br>Rd #4 ADDRE<br>Evni TELEPH | ACTOR CANUAS Products co<br>SENO. 20 10136<br>SSS 580 25 Rd<br>HONE NO. 242-1453<br>ACT PERSON Tom Dyks toc |
| X   1. FLUSH WALL   2 Square Feet per Linear Foot of Building Facade   2 Square Feet per Linear Foot of Building Facade   2 Square Feet per Linear Foot of Building Facade   2 Traffic Lanes - 0.75 Square Feet x Street Frontage   4 or more Traffic Lanes - 1.5 Square Feet x Street Frontage   0.5 Square Feet per each Linear Foot of Building Facade   0.5 Square Feet per each Linear Foot of Building Facade   See #3 Spacing Requirements; Not > 300 Square Feet or < 15 Square Feet |                                                               |                                                                                                             |
| [ ] Externally Illuminated                                                                                                                                                                                                                                                                                                                                                                                                                                                                   | [ ] Internally Illuminated                                    | [X] Non-Illuminated                                                                                         |
| (1-5) Area of Proposed Sign: 67 Square Feet (1,2,4) Building Façade: 100 Linear Feet (1-4) Street Frontage: 150 Linear Feet (2-5) Height to Top of Sign: Feet Clearance to Grade: Feet (5) Distance from all Existing Off-Premise Signs within 600 Feet: Feet                                                                                                                                                                                                                                |                                                               |                                                                                                             |
| EXISTING SIGNAGE/TYPE:                                                                                                                                                                                                                                                                                                                                                                                                                                                                       |                                                               | ● FOR OFFICE USE ONLY ●                                                                                     |
| Free Standing                                                                                                                                                                                                                                                                                                                                                                                                                                                                                | 7 1 Sq. Ft.                                                   | Signage Allowed on Parcel:                                                                                  |
| Free Standing 72 Sq. Ft. Signage Allowed on Parcel:  Sq. Ft. Building 25 Sq. Ft.  To be vernoved: Sq. Ft.  Free-Standing 25 Sq. Ft.                                                                                                                                                                                                                                                                                                                                                          |                                                               |                                                                                                             |
| To be venouen                                                                                                                                                                                                                                                                                                                                                                                                                                                                                | Sq. Ft.                                                       | Free-Standing 25 Sq. Ft.                                                                                    |
| Total Ex                                                                                                                                                                                                                                                                                                                                                                                                                                                                                     | xisting: $\frac{7}{2}$ Sq. Ft.                                | Total Allowed: 25 Sq. Ft.                                                                                   |
| COMMENTS:                                                                                                                                                                                                                                                                                                                                                                                                                                                                                    |                                                               |                                                                                                             |

NOTE: No sign may exceed 300 square feet. A separate sign clearance is required for each sign. Attach a sketch, to scale, of proposed and existing signage including types, dimensions and lettering. Attach a plot plan, to scale, showing: abutting streets, alleys, easements, driveways, encroachments, property lines, distances from existing buildings to proposed signs and required setbacks. A SEPARATE PERMIT FROM THE BUILDING DEPARTMENT IS ALSO REQUIRED.