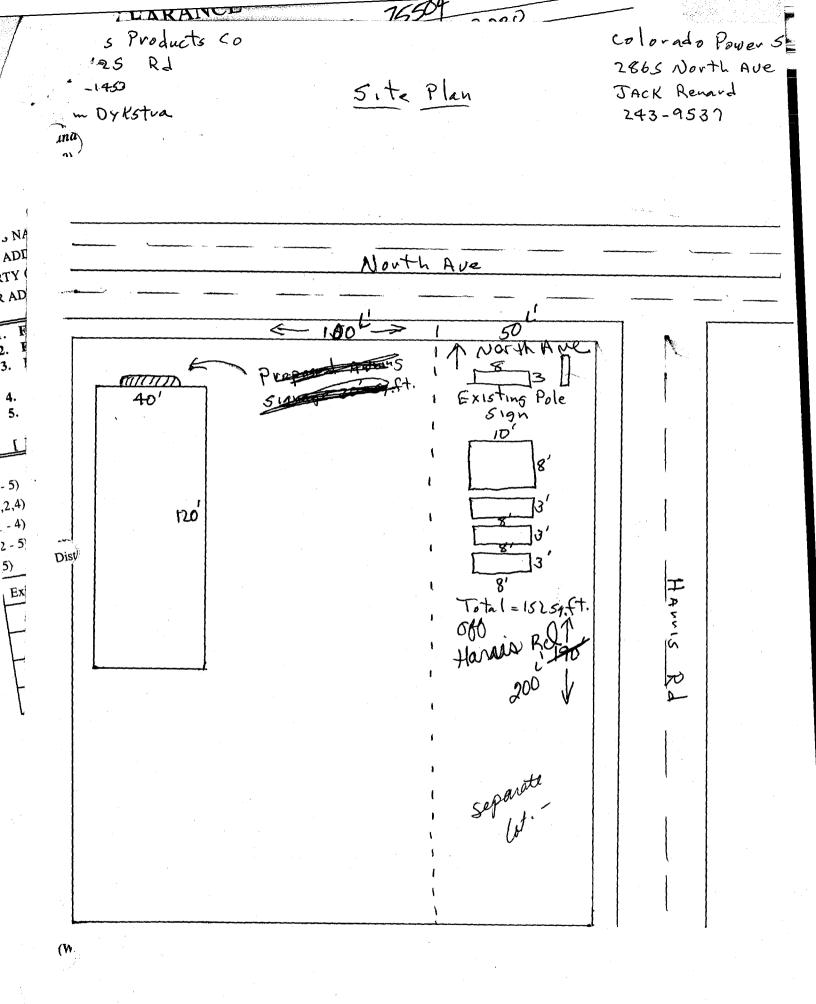

## SIGN CLEARANCE

Community Development Department 250 North 5th Street

| Clearance No     |               |
|------------------|---------------|
| Date Submitted   | 8/01          |
| FEE\$ 25.0       | $\mathcal{D}$ |
| Tax Schedule 294 | 3-181-00-00   |
| Zone C -T        |               |

| 250 North 5th Street                             | 11EE\$ 0\0,00                                                                                                                       |                        |  |
|--------------------------------------------------|-------------------------------------------------------------------------------------------------------------------------------------|------------------------|--|
| Grand Junction, CO 81501                         | Tax Schedule <u>2943 - 1</u>                                                                                                        | 81-00-001              |  |
| (970) 244-1430                                   | $Z_{\text{one}}$                                                                                                                    |                        |  |
|                                                  |                                                                                                                                     |                        |  |
| BUSINESS NAME <u>Colorado Power Spoi</u>         | rts contractor Bud's                                                                                                                | Sians                  |  |
| STREET ADDRESS 2865 N. Ave                       | LICENSE NO. 200100                                                                                                                  | 3/9/13                 |  |
| PROPERTY OWNER Jack Renano                       | ADDRESS 1055 V1                                                                                                                     | to Aup                 |  |
| OWNER ADDRESS Same                               | TELEPHONE NO. 245                                                                                                                   | - 7700                 |  |
|                                                  |                                                                                                                                     |                        |  |
|                                                  | et per Linear Foot of Building Facade                                                                                               |                        |  |
| <del>-</del>                                     | et per Linear Foot of Building Facade                                                                                               |                        |  |
| -/ - <del>-</del>                                | 3. FREE-STANDING  2 Traffic Lanes - 0.75 Square Feet x Street Frontage  4 or more Traffic Lanes - 1.5 Square Feet x Street Frontage |                        |  |
|                                                  | Feet per each Linear Foot of Building Facade                                                                                        |                        |  |
|                                                  | ing Requirements; Not > 300 Square Feet or                                                                                          |                        |  |
|                                                  | /                                                                                                                                   |                        |  |
| [ ] Externally Illuminated                       | Internally Illuminated                                                                                                              | [ ] Non-Illuminated    |  |
| (1 - 5) Area of Proposed Sign 24 Square Fe       |                                                                                                                                     |                        |  |
| ( )                                              | eet                                                                                                                                 |                        |  |
| (1,2,4) Building Facade Linear Feet              |                                                                                                                                     |                        |  |
| (1 - 4) Street FrontageLinear Feet               | 4                                                                                                                                   |                        |  |
|                                                  | arance to Grade Feet                                                                                                                |                        |  |
| (5) Distance from all Existing Off-Premise Signs | within 600 Feet Feet                                                                                                                |                        |  |
|                                                  | ● FOR OF                                                                                                                            | FICE USE ONLY ●        |  |
| Flushmall (3)                                    | Signage Allowed o                                                                                                                   | on Parcel: LION LA ANG |  |
|                                                  | Building                                                                                                                            | Sq. Ft.                |  |
| no                                               |                                                                                                                                     | 10                     |  |
|                                                  | Free-Standing                                                                                                                       | 75 Sq. Ft.             |  |
|                                                  | Total Allowed:                                                                                                                      | 75 Sq. Ft.             |  |
| comments: added to exist in                      | na freestandina sian                                                                                                                |                        |  |
| COMMENTS: AGACA TO CX [2] [1]                    | אטור מאוע אוייבידיו שו                                                                                                              |                        |  |

NOTE: No sign may exceed 300 square feet. A separate sign clearance is required for each sign. Attach a sketch of proposed and existing signage including types, dimensions, lettering, abutting streets, alleys, easements, property lines, and locations. A SEPARATE PERMIT FROM THE BUILDING DEPARTMENT IS REQUIRED.