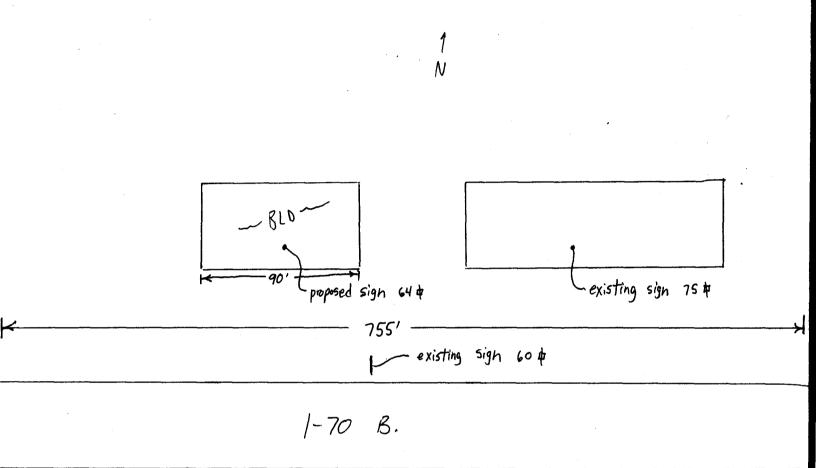

| COLONA SCALE                                                                                                                                                                                                                                         | Community Development Depa<br>250 North 5th Street<br>Grand Junction, CO 81501<br>(970) 244-1430                                                                                                                                                                                    | urtment                                                                                                                                   | FEE\$                                                                                                                | itted <u>3-13-</u>                                                                                                                                           |                                                      | 003                                             |        |
|------------------------------------------------------------------------------------------------------------------------------------------------------------------------------------------------------------------------------------------------------|-------------------------------------------------------------------------------------------------------------------------------------------------------------------------------------------------------------------------------------------------------------------------------------|-------------------------------------------------------------------------------------------------------------------------------------------|----------------------------------------------------------------------------------------------------------------------|--------------------------------------------------------------------------------------------------------------------------------------------------------------|------------------------------------------------------|-------------------------------------------------|--------|
| BUSINESS NAI<br>STREET ADDR<br>PROPERTY OV<br>OWNER ADDR                                                                                                                                                                                             | Ress 2868 I-70 Business<br>VNER Ron Tipping                                                                                                                                                                                                                                         | î Loop                                                                                                                                    |                                                                                                                      | NO. <u>201008</u><br>s <u>1055 Ut</u> a                                                                                                                      |                                                      | · · · · · · · · · · · · · · · · · · ·           | ·<br>· |
| 1. FLUS                                                                                                                                                                                                                                              | SH WALL 2 Square F                                                                                                                                                                                                                                                                  | Feet per L in                                                                                                                             | our East of Bu                                                                                                       | ilding Econdo                                                                                                                                                |                                                      |                                                 |        |
| [] 3. FRE<br>[] 4. PRO<br>[] 5. OFF                                                                                                                                                                                                                  | E-STANDING 2 Traffic L<br>4 or more<br>JECTING 0.5 Square<br>PREMISE See #3 Spa                                                                                                                                                                                                     | Feet per Lin<br>Lanes - 0.75<br>Traffic Lan<br>Feet per ea<br>acing Requi                                                                 | ear Foot of Bu<br>Square Feet ><br>les - 1.5 Squar<br>ach Linear Foo<br>rements; Not 2                               | ilding Facade<br>s Street Frontage<br>e Feet x Street Front<br>of Building Facade<br>> 300 Square Feet                                                       | de<br>or $< 15$ Sq                                   |                                                 | ď      |
| [ ] 3. FRE]<br>[ ] 4. PRO<br>[ ] 5. OFF<br>[ ] Exter<br>(1 - 5) Area<br>(1,2,4) Build<br>(1 - 4) Street<br>(2 - 5) Heigh                                                                                                                             | E-STANDING 2 Traffic L<br>4 or more<br>JECTING 0.5 Square<br>PREMISE See #3 Spa<br>nally Illuminated<br>of Proposed Sign 64 Square<br>ing Facade 90 Linear Feet<br>t Frontage 755 Linear Feet                                                                                       | Feet per Lin<br>Lanes - 0.75<br>Traffic Lan<br>Feet per en<br>acing Requin<br>I Internation<br>Feet                                       | ear Foot of Bu<br>Square Feet 7<br>aes - 1.5 Squar<br>ach Linear Foo<br>rements; Not 2<br>ally Illuminate<br>Grade   | ilding Facade<br>s Street Frontage<br>e Feet x Street Front<br>of Building Facade<br>> 300 Square Feet                                                       | de<br>or $< 15$ Sq                                   | uare Feet<br>on-Illuminate                      | d      |
| [ ] 3. FRE]<br>[ ] 4. PRO<br>[ ] 5. OFF-<br>[ ] Exter<br>(1 - 5) Area<br>(1,2,4) Build<br>(1 - 4) Stree<br>(2 - 5) Heigh                                                                                                                             | E-STANDING 2 Traffic L<br>4 or more<br>JECTING 0.5 Square<br>PREMISE See #3 Spa<br>nally Illuminated<br>of Proposed Sign Square<br>ing Facade Linear Feet<br>t Frontage T55 Linear Feet<br>nt to Top of Sign Feet Cl<br>nce from all Existing Off-Premise Sign                      | Feet per Lin<br>Lanes - 0.75<br>Traffic Lan<br>Feet per en<br>acing Requin<br>I Internation<br>Feet                                       | ear Foot of Bu<br>Square Feet 7<br>aes - 1.5 Squar<br>ach Linear Foo<br>rements; Not 2<br>ally Illuminate<br>Grade   | ilding Facade<br>s Street Frontage<br>e Feet x Street Fro-<br>ot of Building Facado<br>> 300 Square Feet<br>ed<br>Feet<br>Feet                               | de<br>or $< 15$ Sq                                   | on-Illuminate                                   | d      |
| [ ] 3. FRE]<br>[ ] 4. PRO.<br>[ ] 5. OFF-<br>[ ] Exter<br>(1 - 5) Area<br>(1,2,4) Build<br>(1 - 4) Street<br>(2 - 5) Heigh<br>(5) Dista                                                                                                              | E-STANDING 2 Traffic L<br>4 or more<br>JECTING 0.5 Square<br>PREMISE See #3 Spa<br>nally Illuminated<br>of Proposed Sign 64 Square<br>ing Facade 90 Linear Feet<br>t Frontage 755 Linear Feet<br>at to Top of Sign 20 Feet Cl<br>nce from all Existing Off-Premise Sign<br>ge/Type: | Feet per Lin<br>Lanes - 0.75<br>Traffic Lan<br>Feet per en<br>acing Requin<br>I Internation<br>Feet                                       | ear Foot of Bu<br>Square Feet 7<br>aes - 1.5 Squar<br>ach Linear Foo<br>rements; Not 2<br>ally Illuminate<br>Grade   | ilding Facade<br>s Street Frontage<br>e Feet x Street Fro-<br>ot of Building Facado<br>> 300 Square Feet<br>ed<br>Feet<br>Feet                               | de<br>or < 15 Sq<br><u>W</u> N                       | on-Illuminate                                   |        |
| <ul> <li>3. FRE</li> <li>3. FRE</li> <li>4. PRO</li> <li>5. OFF</li> <li>[] Exter</li> <li>(1 - 5) Area</li> <li>(1,2,4) Build</li> <li>(1 - 4) Stree</li> <li>(2 - 5) Height</li> <li>(5) Dista</li> <li>Existing Signa</li> <li>FUSH u</li> </ul>  | E-STANDING 2 Traffic L<br>4 or more<br>JECTING 0.5 Square<br>PREMISE See #3 Spa<br>nally Illuminated<br>of Proposed Sign 64 Square<br>ing Facade 90 Linear Feet<br>t Frontage 755 Linear Feet<br>at to Top of Sign 20 Feet Cl<br>nce from all Existing Off-Premise Sign<br>ge/Type: | Feet per Lin<br>Lanes - 0.75<br>Traffic Lan<br>Feet per est<br>acing Requining<br><b>[]Interns</b><br>Feet<br>learance to<br>as within 60 | ear Foot of Bu<br>Square Feet 7<br>ach Linear Foo<br>rements; Not 2<br>ally Illuminate<br>Grade<br>0 Feet            | ilding Facade<br>Street Frontage<br>e Feet x Street Fron-<br>of of Building Facade<br>> 300 Square Feet<br>ed<br>Feet<br>Feet<br>Signage Allowed<br>Building | de<br>or < 15 Sq<br><u>DFFICE US</u><br>I on Parcel: | on-Illuminate<br>E ONLY •<br>I-70 B             |        |
| <ul> <li>3. FRE</li> <li>3. FRE</li> <li>4. PRO</li> <li>5. OFF</li> <li>[] Exter</li> <li>(1 - 5) Area</li> <li>(1,2,4) Build</li> <li>(1 - 4) Streed</li> <li>(2 - 5) Height</li> <li>(5) Dista</li> <li>Existing Signa</li> <li>FUSH u</li> </ul> | E-STANDING 2 Traffic L<br>4 or more<br>JECTING 0.5 Square<br>PREMISE See #3 Spa<br>nally Illuminated<br>of Proposed Sign Square 1<br>ing Facade Linear Feet<br>t Frontage T55 Linear Feet<br>tt to Top of Sign Feet Cl<br>nce from all Existing Off-Premise Sign<br>ge/Type:<br>M   | Feet per Lin<br>Lanes - 0.75<br>Traffic Lan<br>Feet per ea<br>acing Requi<br>I Internation<br>Feet<br>Ilearance to<br>as within 60        | ear Foot of Bu<br>Square Feet 7<br>ach Linear Foo<br>rements; Not 2<br>ally Illuminate<br>Grade<br>0 Feet<br>Sq. Ft. | ilding Facade<br>Street Frontage<br>e Feet x Street Fron-<br>of of Building Facade<br>> 300 Square Feet<br>ed<br>Feet<br>Feet<br>Feet<br>Signage Allowed     | de<br>or < 15 Sq<br><u>DFFICE US</u><br>I on Parcel: | on-Illuminate<br>E ONLY •<br>I - 70 B<br>I 80 s |        |

**NOTE:** No sign may exceed 300 square feet. A separate sign clearance is required for each sign. Attach a sketch of proposed and existing signage including types, dimensions, lettering, abutting streets, alleys, easements, property lines, and locations. <u>A SEPARATE PERMIT FROM THE BUILDING DEPARTMENT IS REQUIRED.</u>