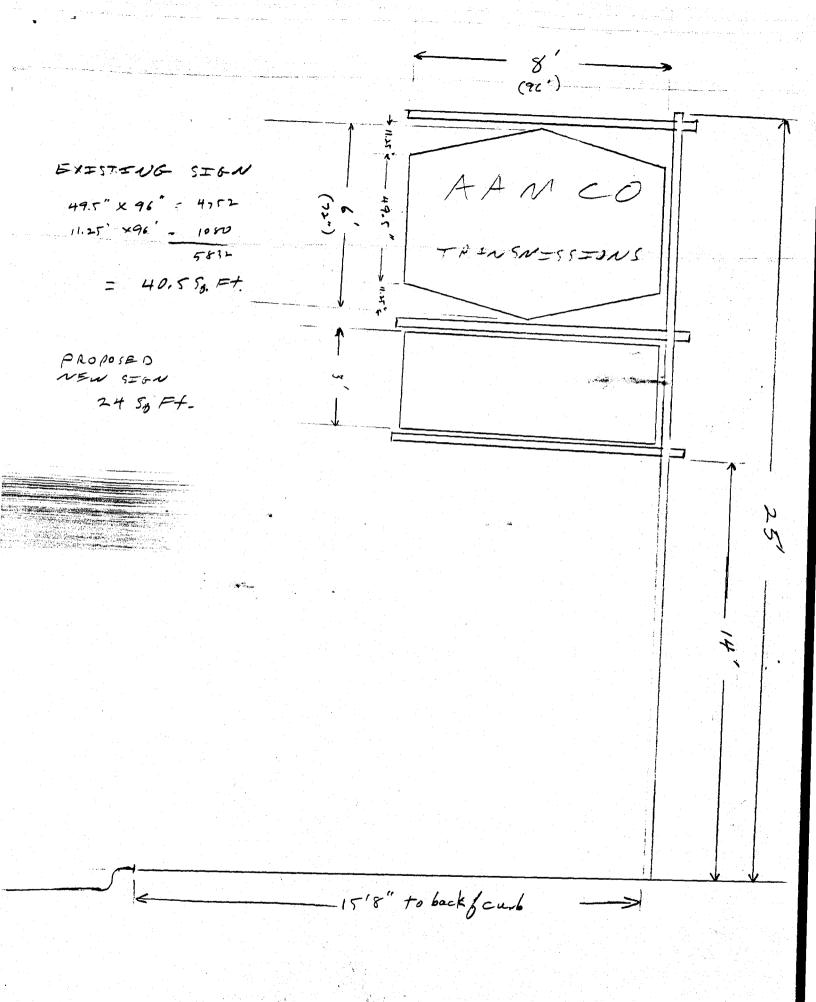

|                                                | (970) 244-1430                                                                                                                                                                               |                         | Zone             | C-I                        |                 |         |  |  |
|------------------------------------------------|----------------------------------------------------------------------------------------------------------------------------------------------------------------------------------------------|-------------------------|------------------|----------------------------|-----------------|---------|--|--|
|                                                | ess NAME AA align<br>ADDRESS 2871                                                                                                                                                            |                         |                  | ACTOR The Sign ENO. 220109 | _               |         |  |  |
|                                                | RTY OWNER Steve                                                                                                                                                                              |                         | ADDRES           |                            |                 | •       |  |  |
|                                                | ADDRESS 2471 V                                                                                                                                                                               | <del>-</del> -          |                  | ONE NO. 257-10             |                 |         |  |  |
| [ ] 1.<br>[ ] 2.<br>[ ] 3.<br>[ ] 4.<br>[ ] 5. | 3. FREE-STANDING  2 Traffic Lanes - 0.75 Square Feet x Street Frontage  4 or more Traffic Lanes - 1.5 Square Feet x Street Frontage  0.5 Square Feet per each Linear Foot of Building Facade |                         |                  |                            |                 |         |  |  |
| [ ]                                            | ] Externally Illuminated                                                                                                                                                                     | ∭ Intern                | nally Illuminate | ed [                       | ] Non-Illuminat | ted     |  |  |
| (1 - 5)<br>(1,2,4)<br>(1 - 4)                  | Area of Proposed Sign 2 Building Facade 80 Street Frontage 145. 29                                                                                                                           | Linear Feet Linear Feet |                  |                            |                 |         |  |  |
| (2,4,5)                                        | Height to Top of Sign 25 Feet Clearance to Grade 14 Feet                                                                                                                                     |                         |                  |                            |                 |         |  |  |
| (5)                                            | Distance from all Existing O                                                                                                                                                                 |                         |                  | Feet                       |                 |         |  |  |
| Existing                                       | g Signage/Type:                                                                                                                                                                              |                         |                  | ● FOR OFFICE               | USE ONLY ●      |         |  |  |
| Fru                                            | e Standing                                                                                                                                                                                   | 40.5                    | Sq. Ft.          | Signage Allowed on Parc    | cel: North      | Ave     |  |  |
| Flu                                            | sh Wall                                                                                                                                                                                      | 37.0                    | Sq. Ft.          | Building                   | 160 s           | Sq. Ft. |  |  |
|                                                |                                                                                                                                                                                              |                         |                  |                            |                 |         |  |  |

| Total Existing: | 77.5 | Sq. Ft. | Total Allowed: | 217 Sq. Ft. |
|-----------------|------|---------|----------------|-------------|
| COMMENTS:       |      |         |                |             |