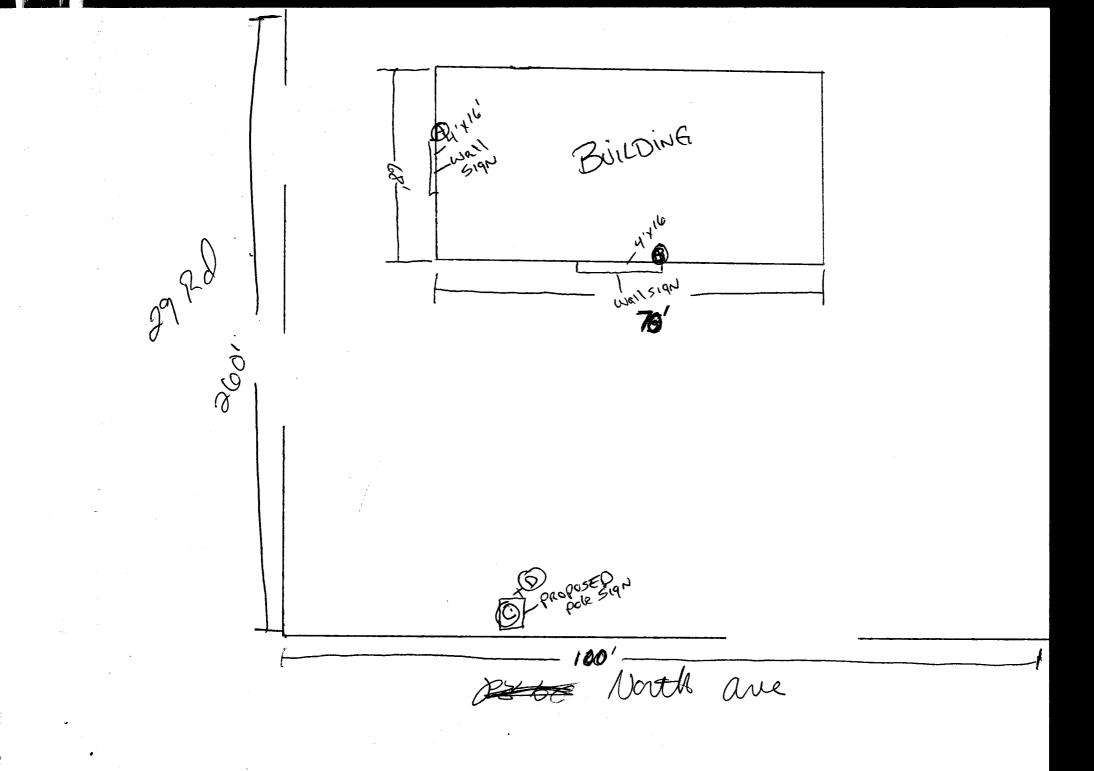

| STAND VERT                                                            | Communit<br>250 North                                                                                                                                                                                                                                                                                                                                                                                                                                                                                                                                                                                                                                                                                                                                                                                                                                                                                                                                                                                                                                                                                                                                                                                                                                                                                                                                                                                                                                                                                                                                                                                                                                                                                                                                                                                                                                                                                                                                                                                                                                                                                                         | ction, CO 81501                             | ment                                                                | Permit No. $N/R$<br>Date Submitted $_1$<br>FEE \$ $_2$ $5.0$<br>Tax Schedule $_2$ $947$<br>Zone $_2$ $-1$ | 127101<br>0<br>3-083-12-002<br>+003 |
|-----------------------------------------------------------------------|-------------------------------------------------------------------------------------------------------------------------------------------------------------------------------------------------------------------------------------------------------------------------------------------------------------------------------------------------------------------------------------------------------------------------------------------------------------------------------------------------------------------------------------------------------------------------------------------------------------------------------------------------------------------------------------------------------------------------------------------------------------------------------------------------------------------------------------------------------------------------------------------------------------------------------------------------------------------------------------------------------------------------------------------------------------------------------------------------------------------------------------------------------------------------------------------------------------------------------------------------------------------------------------------------------------------------------------------------------------------------------------------------------------------------------------------------------------------------------------------------------------------------------------------------------------------------------------------------------------------------------------------------------------------------------------------------------------------------------------------------------------------------------------------------------------------------------------------------------------------------------------------------------------------------------------------------------------------------------------------------------------------------------------------------------------------------------------------------------------------------------|---------------------------------------------|---------------------------------------------------------------------|-----------------------------------------------------------------------------------------------------------|-------------------------------------|
| BUSINESS NAME<br>STREET ADDRESS<br>PROPERTY OWNER<br>OWNER ADDRESS    | 900 NOR                                                                                                                                                                                                                                                                                                                                                                                                                                                                                                                                                                                                                                                                                                                                                                                                                                                                                                                                                                                                                                                                                                                                                                                                                                                                                                                                                                                                                                                                                                                                                                                                                                                                                                                                                                                                                                                                                                                                                                                                                                                                                                                       |                                             | LICENS<br>ADDRE                                                     | ACTOR <u><i>PlAtinum</i></u><br>ENO. <u>2010577</u><br>SS <u>2916 I-70</u><br>IONE NO. <u>248-96</u>      | 519N Co<br>B-Caop<br>77             |
| Face Change Only (2,3<br>[] 2. ROOF<br>[] 3. FREE<br>[] 4. PROJ       | -STANDING<br>ECTING                                                                                                                                                                                                                                                                                                                                                                                                                                                                                                                                                                                                                                                                                                                                                                                                                                                                                                                                                                                                                                                                                                                                                                                                                                                                                                                                                                                                                                                                                                                                                                                                                                                                                                                                                                                                                                                                                                                                                                                                                                                                                                           |                                             | near Foot of E<br>5 Square Feet<br>nes - 1.5 Squa<br>each Linear Fo | wilding Facade<br>x Street Frontage<br>are Feet x Street Frontage<br>bot of Building Facade               | Non-Illuminated                     |
| <ul><li>(1 - 4) Area of Propo</li><li>(1,2,4) Building Faca</li></ul> | by the set of the set | 2 Square Feet<br>Linear Feet<br>Linear Feet |                                                                     | · · · · · · · · · · · · · · · · · · ·                                                                     |                                     |
| Existing Signage/Type                                                 | :                                                                                                                                                                                                                                                                                                                                                                                                                                                                                                                                                                                                                                                                                                                                                                                                                                                                                                                                                                                                                                                                                                                                                                                                                                                                                                                                                                                                                                                                                                                                                                                                                                                                                                                                                                                                                                                                                                                                                                                                                                                                                                                             |                                             |                                                                     | • FOR OFFICE                                                                                              | USE ONLY                            |
|                                                                       | •                                                                                                                                                                                                                                                                                                                                                                                                                                                                                                                                                                                                                                                                                                                                                                                                                                                                                                                                                                                                                                                                                                                                                                                                                                                                                                                                                                                                                                                                                                                                                                                                                                                                                                                                                                                                                                                                                                                                                                                                                                                                                                                             |                                             | Sq. Ft.                                                             | Signage Allowed on Parc                                                                                   | xel: 29 Rel                         |
|                                                                       |                                                                                                                                                                                                                                                                                                                                                                                                                                                                                                                                                                                                                                                                                                                                                                                                                                                                                                                                                                                                                                                                                                                                                                                                                                                                                                                                                                                                                                                                                                                                                                                                                                                                                                                                                                                                                                                                                                                                                                                                                                                                                                                               |                                             | Sq. Ft.                                                             | Building                                                                                                  | 130 Sq. Ft.                         |
| ·                                                                     | · · · · · · · · · · · · · · · · · · ·                                                                                                                                                                                                                                                                                                                                                                                                                                                                                                                                                                                                                                                                                                                                                                                                                                                                                                                                                                                                                                                                                                                                                                                                                                                                                                                                                                                                                                                                                                                                                                                                                                                                                                                                                                                                                                                                                                                                                                                                                                                                                         |                                             | Sq. Ft.                                                             | Free-Standing                                                                                             | 195 Sq. Ft.                         |
| Total Existing                                                        | 3:                                                                                                                                                                                                                                                                                                                                                                                                                                                                                                                                                                                                                                                                                                                                                                                                                                                                                                                                                                                                                                                                                                                                                                                                                                                                                                                                                                                                                                                                                                                                                                                                                                                                                                                                                                                                                                                                                                                                                                                                                                                                                                                            |                                             | Sq. Ft.                                                             | Total Allowed:                                                                                            | 195 Sq. Ft.                         |
| Wall S                                                                | hig N                                                                                                                                                                                                                                                                                                                                                                                                                                                                                                                                                                                                                                                                                                                                                                                                                                                                                                                                                                                                                                                                                                                                                                                                                                                                                                                                                                                                                                                                                                                                                                                                                                                                                                                                                                                                                                                                                                                                                                                                                                                                                                                         |                                             |                                                                     | why of Tr                                                                                                 |                                     |

| BUSINESS NAME <b>TAOWERIA</b><br>STREET ADDRESS <u>2900</u> Nor<br>PROPERTY OWNER <u>FRUITUAL</u><br>OWNER ADDRESS <u>SAME</u> | TH AVE                                                                                                    | CONTRACTOR PLATINUM SIGN CO<br>LICENSE NO. 2010577<br>ADDRESS 2916 I-70 B Loop<br>TELEPHONE NO. 248-9677                                                                                                             |  |  |
|--------------------------------------------------------------------------------------------------------------------------------|-----------------------------------------------------------------------------------------------------------|----------------------------------------------------------------------------------------------------------------------------------------------------------------------------------------------------------------------|--|--|
| 1. FLUSH WALL                                                                                                                  | 2 Square Feet per Linear                                                                                  | Foot of Building Facade                                                                                                                                                                                              |  |  |
| Face Change Only (2,3 & 4):                                                                                                    |                                                                                                           |                                                                                                                                                                                                                      |  |  |
| []2. ROOF                                                                                                                      | 2 Square Feet per Linear                                                                                  | 2 Square Feet per Linear Foot of Building Facade                                                                                                                                                                     |  |  |
| [] 3. FREE-STANDING                                                                                                            | 2 Traffic Lanes - 0.75 Sq                                                                                 | uare Feet x Street Frontage                                                                                                                                                                                          |  |  |
| ·                                                                                                                              | 4 or more Traffic Lanes                                                                                   | - 1.5 Square Feet x Street Frontage                                                                                                                                                                                  |  |  |
| [] 4. PROJECTING                                                                                                               | 0.5 Square Feet per each                                                                                  | Linear Foot of Building Facade                                                                                                                                                                                       |  |  |
| (1 - 4) Street Frontage L                                                                                                      | <ul> <li>2 Square Feet</li> <li>Linear Feet</li> <li>inear Feet</li> <li>Feet Clearance to Gra</li> </ul> | ade <u>16</u> Feet                                                                                                                                                                                                   |  |  |
| Existing Signage/Type:                                                                                                         |                                                                                                           | ● FOR OFFICE USE ONLY ●                                                                                                                                                                                              |  |  |
| Watt Signi                                                                                                                     | Sq.                                                                                                       | Ft. Signage Allowed on Parcel: North Que                                                                                                                                                                             |  |  |
|                                                                                                                                | Sq.                                                                                                       | Ft. Building 140 Sq. Ft.                                                                                                                                                                                             |  |  |
|                                                                                                                                | Sq.                                                                                                       | Ft. Free-Standing 150 Sq. Ft.                                                                                                                                                                                        |  |  |
| Total Existing:                                                                                                                | Sq.                                                                                                       | Ft. Total Allowed: 150 Sq. Ft.                                                                                                                                                                                       |  |  |
| NOTE: No sign_may exceed 300 s                                                                                                 | quare feet. A separate sing types, dimensions, let $\frac{11/27/01}{27/01}$                               | face any of THE Wall<br>ign permit is required for each sign. Attach a sketch of<br>ttering, abutting streets, alleys, easements, property lines,<br><u>CAUPE Manager U 3J 0</u><br>munity Development Approval Date |  |  |

(White: Community Development)

(Pink: Code Enforcement)

<sup>(</sup>Canary: Applicant)

|                                                                                                                                                                                                                                                                                                                                                                                                                                                                                                                                                                                    |                                                                                                                                                                                                                                                                                                                                                                      | Ċ                                                                               |  |
|------------------------------------------------------------------------------------------------------------------------------------------------------------------------------------------------------------------------------------------------------------------------------------------------------------------------------------------------------------------------------------------------------------------------------------------------------------------------------------------------------------------------------------------------------------------------------------|----------------------------------------------------------------------------------------------------------------------------------------------------------------------------------------------------------------------------------------------------------------------------------------------------------------------------------------------------------------------|---------------------------------------------------------------------------------|--|
| Community Developmen<br>250 North 5th Street<br>Grand Junction CO 81<br>(970) 244-1430                                                                                                                                                                                                                                                                                                                                                                                                                                                                                             | nt Department                                                                                                                                                                                                                                                                                                                                                        | Clearance No. $87547$<br>Date Submitted $112701$<br>Fee \$ 5.00<br>Zone $4$ C-1 |  |
| TAX SCHEDULE $2943-082$<br>BUSINESS NAME TAQUERIA<br>STREET ADDRESS $2900$ North<br>PROPERTY OWNER FRUITVALE<br>OWNER ADDRESS SAMU<br>[] 1. FLUSH WALL<br>[] 2. ROOF<br>[ $\chi$ ] 3. FREE-STANDING<br>[] 4. PROJECTING<br>[] 5. OFF-PREMISE                                                                                                                                                                                                                                                                                                                                       | Guada Ajaca       LICENS         AUC       ADDRE         Colored       TELEPH         CONTA       CONTA         2 Square Feet per Linear Foot of I       2 Square Feet per Linear Foot of I         2 Square Feet per Linear Foot of I       2 Traffic Lanes - 0.75 Square Feet         4 or more Traffic Lanes - 1.5 Squ       0.5 Square Feet per each Linear Foot | Building Facade<br>t x Street Frontage<br>are Feet x Street Frontage            |  |
| [ ] Externally Illuminated                                                                                                                                                                                                                                                                                                                                                                                                                                                                                                                                                         | [X] Internally Illuminated                                                                                                                                                                                                                                                                                                                                           | [ ] Non-Illuminated                                                             |  |
| (1 - 4)Street Frontage:Image: ImageImage: Image(2 - 5)Height to Top of Sign: ImageImage: Image                                                                                                                                                                                                                                                                                                                                                                                                                                                                                     | Square Feet         Linear Feet         .inear Feet         Feet       Clearance to Gra         Premise Signs within 600 Feet:                                                                                                                                                                                                                                       | ade:FeetFeet                                                                    |  |
| EXISTING SIGNAGE/TYPE:                                                                                                                                                                                                                                                                                                                                                                                                                                                                                                                                                             |                                                                                                                                                                                                                                                                                                                                                                      | • FOR OFFICE USE ONLY •                                                         |  |
| wall sign                                                                                                                                                                                                                                                                                                                                                                                                                                                                                                                                                                          | Sq. Ft.                                                                                                                                                                                                                                                                                                                                                              | Signage Allowed on Parcel: North and<br>Building 140 Sq. Ft.                    |  |
|                                                                                                                                                                                                                                                                                                                                                                                                                                                                                                                                                                                    | Sq. Ft.                                                                                                                                                                                                                                                                                                                                                              | Free-Standing 150 Sq. Ft.                                                       |  |
| Total E                                                                                                                                                                                                                                                                                                                                                                                                                                                                                                                                                                            | xisting: Sq. Ft.                                                                                                                                                                                                                                                                                                                                                     | Total Allowed: 50 Sq. Ft.                                                       |  |
| COMMENTS: WI ARE<br>THIS LOCATION.                                                                                                                                                                                                                                                                                                                                                                                                                                                                                                                                                 | Installing A N                                                                                                                                                                                                                                                                                                                                                       | lew Pole Sign AT                                                                |  |
| NOTE: No sign may exceed 300 square feet. A separate sign clearance is required for each sign. Attach a sketch, to scale, of proposed and existing signage including types, dimensions and lettering. Attach a plot plan, to scale, showing: abutting streets, alleys, easements, driveways, encroachments, property lines, distances from existing buildings to proposed signs and required setbacks. <u>A</u><br>SEPARATE PERMIT FROM THE BUILDING DEPARTMENT IS ALSO REQUIRED.<br>I hereby attest the information on this form and the attached sketches are true and accurate. |                                                                                                                                                                                                                                                                                                                                                                      |                                                                                 |  |
| Applicant's Signature 11/27/01 C Acup Development Approval 11/30/0,<br>Date Community Development Approval Date                                                                                                                                                                                                                                                                                                                                                                                                                                                                    |                                                                                                                                                                                                                                                                                                                                                                      |                                                                                 |  |
| Applicant's Signature                                                                                                                                                                                                                                                                                                                                                                                                                                                                                                                                                              | Date Commu                                                                                                                                                                                                                                                                                                                                                           | nity Development Approval Date                                                  |  |