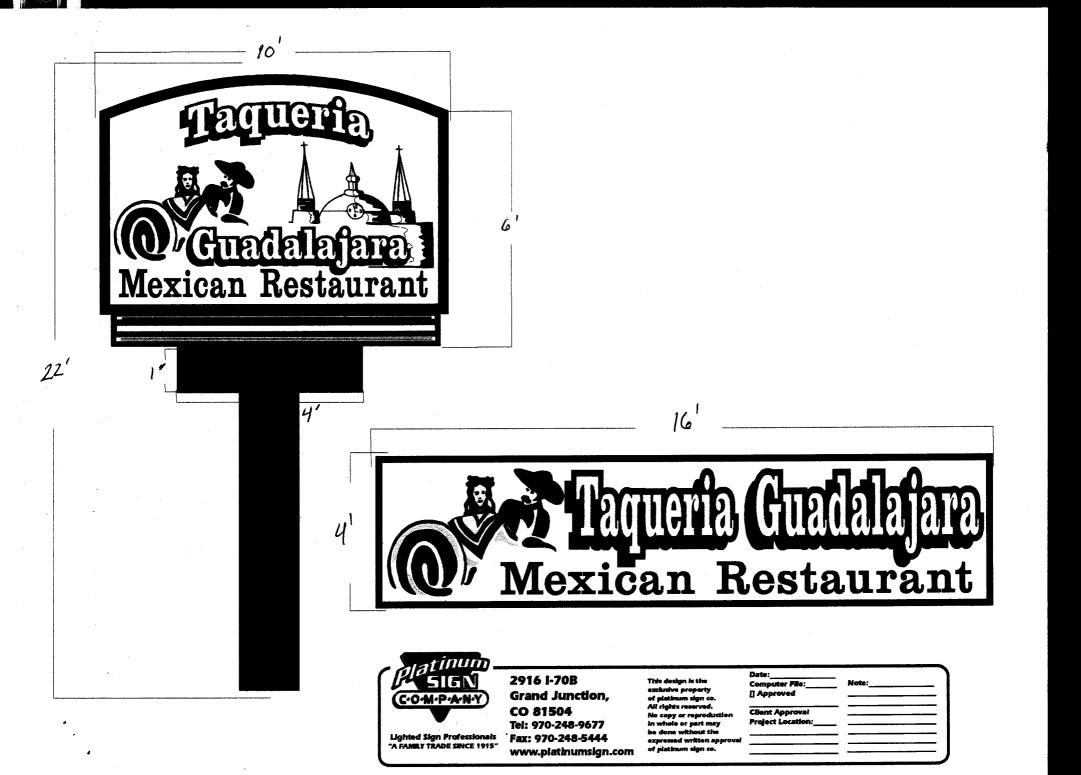

(White: Community Development)

(Pink: Code Enforcement)

<sup>(</sup>Canary: Applicant)

|                                                                                                                                                                                                                                                                                                                                                                                                                                                                                                                                                                                    |                                                                                                                                                                                                                                                                                                                                                                      | Ċ                                                                               |  |
|------------------------------------------------------------------------------------------------------------------------------------------------------------------------------------------------------------------------------------------------------------------------------------------------------------------------------------------------------------------------------------------------------------------------------------------------------------------------------------------------------------------------------------------------------------------------------------|----------------------------------------------------------------------------------------------------------------------------------------------------------------------------------------------------------------------------------------------------------------------------------------------------------------------------------------------------------------------|---------------------------------------------------------------------------------|--|
| Community Developmen<br>250 North 5th Street<br>Grand Junction CO 81<br>(970) 244-1430                                                                                                                                                                                                                                                                                                                                                                                                                                                                                             | nt Department                                                                                                                                                                                                                                                                                                                                                        | Clearance No. $87547$<br>Date Submitted $112701$<br>Fee \$ 5.00<br>Zone $4$ C-1 |  |
| TAX SCHEDULE $2943-082$<br>BUSINESS NAME TAQUERIA<br>STREET ADDRESS $2900$ North<br>PROPERTY OWNER FRUITVALE<br>OWNER ADDRESS SAMU<br>[] 1. FLUSH WALL<br>[] 2. ROOF<br>[ $\chi$ ] 3. FREE-STANDING<br>[] 4. PROJECTING<br>[] 5. OFF-PREMISE                                                                                                                                                                                                                                                                                                                                       | Guada Ajaca       LICENS         AUC       ADDRE         Colored       TELEPH         CONTA       CONTA         2 Square Feet per Linear Foot of I       2 Square Feet per Linear Foot of I         2 Square Feet per Linear Foot of I       2 Traffic Lanes - 0.75 Square Feet         4 or more Traffic Lanes - 1.5 Squ       0.5 Square Feet per each Linear Foot | Building Facade<br>t x Street Frontage<br>are Feet x Street Frontage            |  |
| [ ] Externally Illuminated                                                                                                                                                                                                                                                                                                                                                                                                                                                                                                                                                         | [X] Internally Illuminated                                                                                                                                                                                                                                                                                                                                           | [ ] Non-Illuminated                                                             |  |
| (1 - 4)Street Frontage:Image: ImageImage: Image(2 - 5)Height to Top of Sign: ImageImage: Image                                                                                                                                                                                                                                                                                                                                                                                                                                                                                     | Square Feet         Linear Feet         .inear Feet         Feet       Clearance to Gra         Premise Signs within 600 Feet:                                                                                                                                                                                                                                       | ade:FeetFeet                                                                    |  |
| EXISTING SIGNAGE/TYPE:                                                                                                                                                                                                                                                                                                                                                                                                                                                                                                                                                             |                                                                                                                                                                                                                                                                                                                                                                      | • FOR OFFICE USE ONLY •                                                         |  |
| wall sign                                                                                                                                                                                                                                                                                                                                                                                                                                                                                                                                                                          | Sq. Ft.                                                                                                                                                                                                                                                                                                                                                              | Signage Allowed on Parcel: North and<br>Building 140 Sq. Ft.                    |  |
|                                                                                                                                                                                                                                                                                                                                                                                                                                                                                                                                                                                    | Sq. Ft.                                                                                                                                                                                                                                                                                                                                                              | Free-Standing 150 Sq. Ft.                                                       |  |
| Total E                                                                                                                                                                                                                                                                                                                                                                                                                                                                                                                                                                            | xisting: Sq. Ft.                                                                                                                                                                                                                                                                                                                                                     | Total Allowed: 50 Sq. Ft.                                                       |  |
| COMMENTS: WI ARE<br>THIS LOCATION.                                                                                                                                                                                                                                                                                                                                                                                                                                                                                                                                                 | Installing A N                                                                                                                                                                                                                                                                                                                                                       | lew Pole Sign AT                                                                |  |
| NOTE: No sign may exceed 300 square feet. A separate sign clearance is required for each sign. Attach a sketch, to scale, of proposed and existing signage including types, dimensions and lettering. Attach a plot plan, to scale, showing: abutting streets, alleys, easements, driveways, encroachments, property lines, distances from existing buildings to proposed signs and required setbacks. <u>A</u><br>SEPARATE PERMIT FROM THE BUILDING DEPARTMENT IS ALSO REQUIRED.<br>I hereby attest the information on this form and the attached sketches are true and accurate. |                                                                                                                                                                                                                                                                                                                                                                      |                                                                                 |  |
| Applicant's Signature 11/27/01 C Acup Development Approval 11/30/0,<br>Date Community Development Approval Date                                                                                                                                                                                                                                                                                                                                                                                                                                                                    |                                                                                                                                                                                                                                                                                                                                                                      |                                                                                 |  |
| Applicant's Signature                                                                                                                                                                                                                                                                                                                                                                                                                                                                                                                                                              | Date Commu                                                                                                                                                                                                                                                                                                                                                           | nity Development Approval Date                                                  |  |

.

| Community Development Department<br>250 North 5th Street<br>Grand Junction CO 81501<br>(970) 244-1430                                                                                                                                                                                                                                                                                                                                                                                                                                                                                                                                                                                                                                                                                                                                                                                                                                                                                                                                                                                                                                                                                                                                                                                                                                                                                                                                                                                                                                                                                                                                                                                                                                                                                                                                                                                                                                                                                                                                                                                                                                                                                                                                                                                                                                                                                                                           | Clearance No. $\frac{92540}{112701}$<br>Date Submitted $112701$<br>Fee \$ <u>5.00</u><br>Zone <u>C</u> -                                                                                                                                                                                                                                                                                                                                                                                                                                                                                                                                                                                                                                                                                                                                                                                                                                                                                                                                                                                                                                                                             |  |  |  |
|---------------------------------------------------------------------------------------------------------------------------------------------------------------------------------------------------------------------------------------------------------------------------------------------------------------------------------------------------------------------------------------------------------------------------------------------------------------------------------------------------------------------------------------------------------------------------------------------------------------------------------------------------------------------------------------------------------------------------------------------------------------------------------------------------------------------------------------------------------------------------------------------------------------------------------------------------------------------------------------------------------------------------------------------------------------------------------------------------------------------------------------------------------------------------------------------------------------------------------------------------------------------------------------------------------------------------------------------------------------------------------------------------------------------------------------------------------------------------------------------------------------------------------------------------------------------------------------------------------------------------------------------------------------------------------------------------------------------------------------------------------------------------------------------------------------------------------------------------------------------------------------------------------------------------------------------------------------------------------------------------------------------------------------------------------------------------------------------------------------------------------------------------------------------------------------------------------------------------------------------------------------------------------------------------------------------------------------------------------------------------------------------------------------------------------|--------------------------------------------------------------------------------------------------------------------------------------------------------------------------------------------------------------------------------------------------------------------------------------------------------------------------------------------------------------------------------------------------------------------------------------------------------------------------------------------------------------------------------------------------------------------------------------------------------------------------------------------------------------------------------------------------------------------------------------------------------------------------------------------------------------------------------------------------------------------------------------------------------------------------------------------------------------------------------------------------------------------------------------------------------------------------------------------------------------------------------------------------------------------------------------|--|--|--|
| PROPERTY OWNER       Fluit VAlc       COLARKA       TE         OWNER ADDRESS       SAMLe       CO         []       1. FLUSH WALL       2 Square Feet per Linear Food       CO         []       2. ROOF       2 Square Feet per Linear Food       2 Square Feet per Linear Food         []       2. ROOF       2 Square Feet per Linear Food       2 Traffic Lanes - 0.75 Square         []       4. PROJECTING       0.5 Square Feet per each Line                                                                                                                                                                                                                                                                                                                                                                                                                                                                                                                                                                                                                                                                                                                                                                                                                                                                                                                                                                                                                                                                                                                                                                                                                                                                                                                                                                                                                                                                                                                                                                                                                                                                                                                                                                                                                                                                                                                                                                              | Intractor       Image: Apple 1         International Apple 2       Image: Apple 2         International Apple 2 |  |  |  |
| [] Externally Illuminated       [] Internally Illuminated         (1 - 5)       Area of Proposed Sign:                                                                                                                                                                                                                                                                                                                                                                                                                                                                                                                                                                                                                                                                                                                                                                                                                                                                                                                                                                                                                                                                                                                                                                                                                                                                                                                                                                                                                                                                                                                                                                                                                                                                                                                                                                                                                                                                                                                                                                                                                                                                                                                                                                                                                                                                                                                          |                                                                                                                                                                                                                                                                                                                                                                                                                                                                                                                                                                                                                                                                                                                                                                                                                                                                                                                                                                                                                                                                                                                                                                                      |  |  |  |
| EXISTING SIGNAGE/TYPE:<br>Later Sq. Fi<br>Later | Building $\frac{140}{150}$ Sq. Ft.<br>Free-Standing $\frac{150}{150}$ Sq. Ft.                                                                                                                                                                                                                                                                                                                                                                                                                                                                                                                                                                                                                                                                                                                                                                                                                                                                                                                                                                                                                                                                                                        |  |  |  |
| COMMENTS:       We Akter Putting A Neon Open Sign on The Dale Sign         Pale Sign       Note:       No sign may exceed 300 square feet. A separate sign clearance is required for each sign. Attach a sketch, to scale, of proposed and existing signage including types, dimensions and lettering. Attach a plot plan, to scale, showing: abutting streets, alleys, easements, driveways, encroachments, property lines, distances from existing buildings to proposed signs and required setbacks. A SEPARATE PERMIT FROM THE BUILDING DEPARTMENT IS ALSO REQUIRED.         I hereby attest that the information on this form and the attached sketches are true and accurate. $\frac{M/27/at}{Dale}$ $\frac{M/27/at}{Dale}$ $\frac{M/30/01}{Dale}$ Model and 's Signature $\frac{M/27/at}{Dale}$ $\frac{M/27/at}{Dale}$ $\frac{M/27/at}{Dale}$ $\frac{M/27/at}{Dale}$                                                                                                                                                                                                                                                                                                                                                                                                                                                                                                                                                                                                                                                                                                                                                                                                                                                                                                                                                                                                                                                                                                                                                                                                                                                                                                                                                                                                                                                                                                                                                     |                                                                                                                                                                                                                                                                                                                                                                                                                                                                                                                                                                                                                                                                                                                                                                                                                                                                                                                                                                                                                                                                                                                                                                                      |  |  |  |
|                                                                                                                                                                                                                                                                                                                                                                                                                                                                                                                                                                                                                                                                                                                                                                                                                                                                                                                                                                                                                                                                                                                                                                                                                                                                                                                                                                                                                                                                                                                                                                                                                                                                                                                                                                                                                                                                                                                                                                                                                                                                                                                                                                                                                                                                                                                                                                                                                                 |                                                                                                                                                                                                                                                                                                                                                                                                                                                                                                                                                                                                                                                                                                                                                                                                                                                                                                                                                                                                                                                                                                                                                                                      |  |  |  |