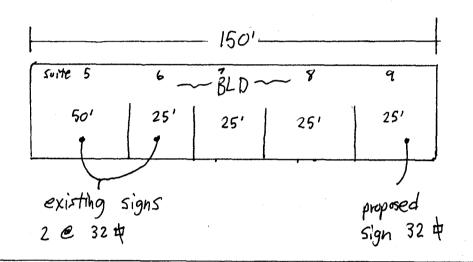

| ιχι                     | ER ADDRESS <u>YWY WISL</u> ,<br>1. FLUSH WALL | 2 Square Feet per L                                                                                                            |                                                     | HONE NO. 245~770                                                     | >0             |         |  |
|-------------------------|-----------------------------------------------|--------------------------------------------------------------------------------------------------------------------------------|-----------------------------------------------------|----------------------------------------------------------------------|----------------|---------|--|
|                         | 2. ROOF 3. FREE-STANDING 4. PROJECTING        | 2 Square Feet per L<br>2 Traffic Lanes - 0.<br>4 or more Traffic L                                                             | inear Foot of I<br>75 Square Feet<br>anes - 1.5 Squ | Building Facade<br>t x Street Frontage<br>are Feet x Street Frontage |                |         |  |
|                         | 5. OFF-PREMISE                                | 0.5 Square Feet per each Linear Foot of Building Facade See #3 Spacing Requirements; Not > 300 Square Feet or < 15 Square Feet |                                                     |                                                                      |                |         |  |
|                         | [ ] Externally Illuminated                    | [X Inter                                                                                                                       | nally Illumina                                      | nted                                                                 | [ ] Non-Illumi | nated   |  |
| (2 - 5)<br>(5)<br>Exist | Height to Top of Sign                         | Feet Clearance to Premise Signs within 6                                                                                       |                                                     | Feet                                                                 | E USE ONLY     | •       |  |
|                         | Flushwall                                     | 32                                                                                                                             | Sq. Ft.                                             | Signage Allowed on Pa                                                | 24 1           | 1       |  |
| f                       | fushwall                                      | 32                                                                                                                             | Sq. Ft.                                             | Building                                                             | 300            | Sq. Ft. |  |
|                         |                                               |                                                                                                                                | Sq. Ft.                                             | Free-Standing                                                        | 225            | Sq. Ft. |  |
|                         | Total Existing:                               |                                                                                                                                | Sq. Ft.                                             | Total Allowed:                                                       | 300            | Sa. Ft. |  |
| COM                     | MENTS:                                        |                                                                                                                                |                                                     |                                                                      |                |         |  |
|                         |                                               |                                                                                                                                |                                                     |                                                                      |                |         |  |