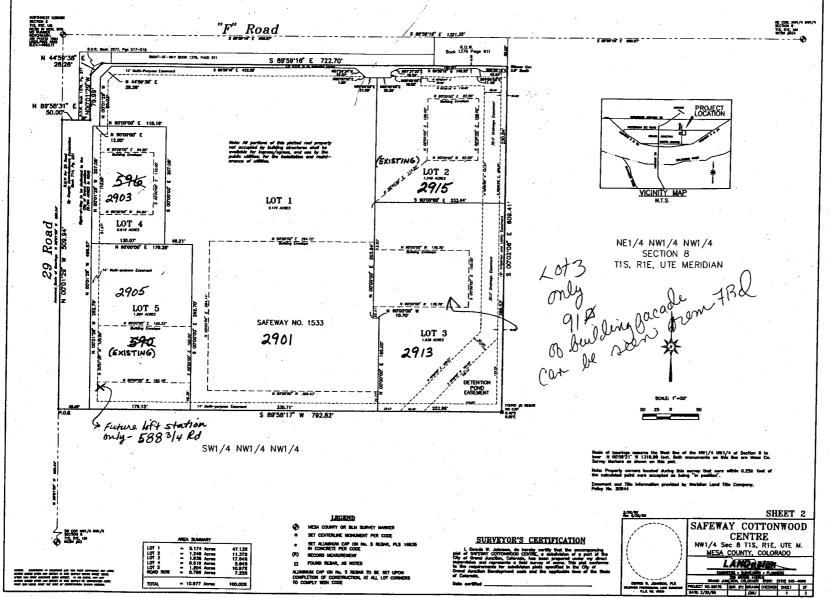

|                                                        |

**NOTE:** No sign may exceed 300 square feet. A separate sign clearance is required for each sign. Attach a sketch of proposed and existing signage including types, dimensions, lettering, abutting streets, alleys, easements, property lines, and locations. <u>A SEPARATE PERMIT FROM THE BUILDING DEPARTMENT IS REQUIRED.</u>

**Applicant's Signature** 

1-2-01 Date

**Community Development Approval** 

Date

(White: Community Development)

(Canary: Applicant)

(Pink: Building Dept)

(Goldenrod: Code Enforcement)

2913 F RQ

.

•

30

Ż

-

## was paveatti's

ţ

-

الأستنميل ا

## 12'



## We Do Signs <u>RIGHT!</u>



1055 Ute Avenue • Grand Junction, Colorado 81501 • 970-245-7700

SAFEWAY COTTONWOOD CENTRE

 $\cap$ 

ð

ž

Ľ

Ξ

ş



M5-96-53