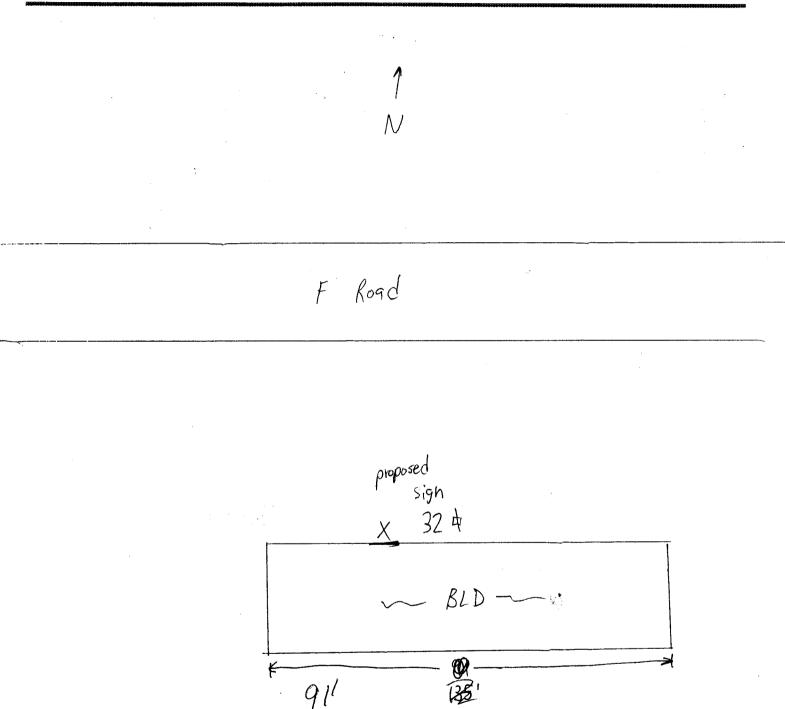

| Community Development Developm | Clearance<br>epartment Date Sub<br>FEE \$                                                                                                                     | $\frac{1}{2}$                                                                                | -33-003                            |
|--------------------------------------------------------------------------------------------------------------------------------------------------------------------------------------------------------------------------------------------------------------------------------------------------------------------------------------------------------------------------------------------------------------------------------------------------------------------------------------------------------------------------------------------------------------------------------------------------------------------------------------------------------------------------------------------------------------------------------------------------------------------------------------------------------------------------------------------------------------------------------------------------------------------------------------------------------------------------------------------------------------------------------------------------------------------------------------------------------------------------------------------------------------------------------------------------------------------------------------------------------------------------------------------------------------------------------------------------------------------------------------------------------------------------------------------------------------------------------------------------------------------------------------------------------------------------------------------------------------------------------------------------------------------------------------------------------------------------------------------------------------------------------------------------------------------------------------------------------------------------------------------------------------------------------------------------------------------------------------------------------------------------------------------------------------------------------------------------------------------------------|---------------------------------------------------------------------------------------------------------------------------------------------------------------|----------------------------------------------------------------------------------------------|------------------------------------|
| BUSINESS NAME <u>Tennis Anyone</u><br>STREET ADDRESS <u>2913</u> F road<br>PROPERTY OWNER <u>Walter</u> Wayn<br>OWNER ADDRESS <u>Para dise</u> , Calat                                                                                                                                                                                                                                                                                                                                                                                                                                                                                                                                                                                                                                                                                                                                                                                                                                                                                                                                                                                                                                                                                                                                                                                                                                                                                                                                                                                                                                                                                                                                                                                                                                                                                                                                                                                                                                                                                                                                                                         |                                                                                                                                                               | ENO. 200100                                                                                  | 1115<br>Au C<br>708                |
| []       2. ROOF       2 Squar         []       3. FREE-STANDING       2 Traff         4 or model       4 or model         []       4. PROJECTING       0.5 Squar                                                                                                                                                                                                                                                                                                                                                                                                                                                                                                                                                                                                                                                                                                                                                                                                                                                                                                                                                                                                                                                                                                                                                                                                                                                                                                                                                                                                                                                                                                                                                                                                                                                                                                                                                                                                                                                                                                                                                              | re Feet per Linear Foot of I<br>re Feet per Linear Foot of I<br>ric Lanes - 0.75 Square Feet<br>ore Traffic Lanes - 1.5 Square<br>uare Feet per each Linear F | Building Facade<br>x Street Frontage<br>are Feet x Street Frontage<br>oot of Building Facade |                                    |
|                                                                                                                                                                                                                                                                                                                                                                                                                                                                                                                                                                                                                                                                                                                                                                                                                                                                                                                                                                                                                                                                                                                                                                                                                                                                                                                                                                                                                                                                                                                                                                                                                                                                                                                                                                                                                                                                                                                                                                                                                                                                                                                                | Spacing Requirements; Not                                                                                                                                     | -                                                                                            | -                                  |
| [] Externally Illuminated<br>(1 - 5) Area of Proposed Sign <u>32</u> Squa<br>(1,2,4) Building Facade Linear Fee<br>(1 - 4) Street Frontage Linear Feet                                                                                                                                                                                                                                                                                                                                                                                                                                                                                                                                                                                                                                                                                                                                                                                                                                                                                                                                                                                                                                                                                                                                                                                                                                                                                                                                                                                                                                                                                                                                                                                                                                                                                                                                                                                                                                                                                                                                                                         | Internally Illumina<br>are Feet<br>of 9/<br>9/<br>Clearance to Grade                                                                                          | -                                                                                            | 15 Square Feet [ ] Non-Illuminated |
| [] Externally Illuminated<br>(1 - 5) Area of Proposed Sign <u>32</u> Squa<br>(1,2,4) Building Facade Linear Feet<br>(1 - 4) Street Frontage Linear Feet<br>(2,4,5) Height to Top of Sign Feet                                                                                                                                                                                                                                                                                                                                                                                                                                                                                                                                                                                                                                                                                                                                                                                                                                                                                                                                                                                                                                                                                                                                                                                                                                                                                                                                                                                                                                                                                                                                                                                                                                                                                                                                                                                                                                                                                                                                  | Internally Illumina<br>are Feet<br>of 9/<br>9/<br>Clearance to Grade                                                                                          | ited<br>Feet<br>Feet                                                                         | -                                  |
| [] Externally Illuminated<br>(1 - 5) Area of Proposed Sign <u>32</u> Squa<br>(1,2,4) Building Facade Linear Feet<br>(1 - 4) Street Frontage Linear Feet<br>(2,4,5) Height to Top of Sign Feet<br>(5) Distance from all Existing Off-Premise S<br>Existing Signage/Type:                                                                                                                                                                                                                                                                                                                                                                                                                                                                                                                                                                                                                                                                                                                                                                                                                                                                                                                                                                                                                                                                                                                                                                                                                                                                                                                                                                                                                                                                                                                                                                                                                                                                                                                                                                                                                                                        | Internally Illumina<br>are Feet<br>of 9/<br>9/<br>Clearance to Grade                                                                                          | ited<br>Feet<br>Feet                                                                         | [] Non-Illuminated                 |
| [] Externally Illuminated         (1 - 5)       Area of Proposed Sign 32 Squa         (1,2,4)       Building Facade 11-20         (1 - 4)       Street Frontage 11-20         (2,4,5)       Height to Top of Sign 12-20         (5)       Distance from all Existing Off-Premise S         Existing Signage/Type:                                                                                                                                                                                                                                                                                                                                                                                                                                                                                                                                                                                                                                                                                                                                                                                                                                                                                                                                                                                                                                                                                                                                                                                                                                                                                                                                                                                                                                                                                                                                                                                                                                                                                                                                                                                                              | Internally Illumina<br>are Feet<br>91<br>91<br>Clearance to Grade<br>Signs within 600 Feet                                                                    | ted<br>Feet<br>Feet<br>FOR OFFIC                                                             | [] Non-Illuminated                 |
| [] Externally Illuminated         (1 - 5)       Area of Proposed Sign Squa         (1,2,4)       Building Facade Linear Feet         (1 - 4)       Street Frontage Linear Feet         (2,4,5)       Height to Top of Sign Feet         (5)       Distance from all Existing Off-Premise S         Existing Signage/Type:       Cost Cutters Flushwall                                                                                                                                                                                                                                                                                                                                                                                                                                                                                                                                                                                                                                                                                                                                                                                                                                                                                                                                                                                                                                                                                                                                                                                                                                                                                                                                                                                                                                                                                                                                                                                                                                                                                                                                                                         | Internally Illumina<br>are Feet<br>91<br>91<br>Clearance to Grade<br>Signs within 600 Feet<br>3 2 Sq. Ft.                                                     | Feet<br>Feet<br>Feet<br>Signage Allowed on F                                                 | [] Non-Illuminated                 |

x

32 \$

5.5

2