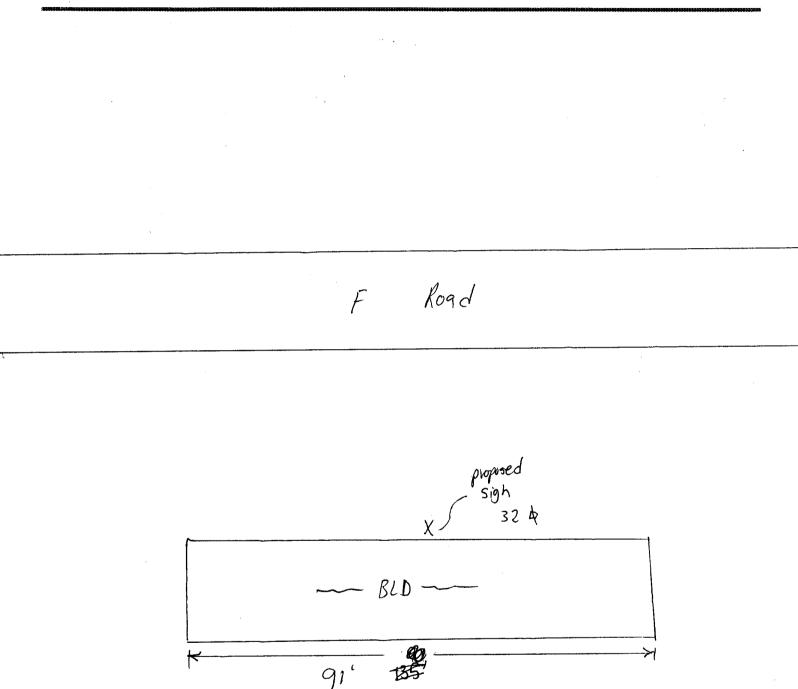

| Community Development Developm | Clearance<br>epartment Date Sub<br>FEE \$                                                                                                                     | $\frac{1}{2}$                                                                                | -33-003                            |
|--------------------------------------------------------------------------------------------------------------------------------------------------------------------------------------------------------------------------------------------------------------------------------------------------------------------------------------------------------------------------------------------------------------------------------------------------------------------------------------------------------------------------------------------------------------------------------------------------------------------------------------------------------------------------------------------------------------------------------------------------------------------------------------------------------------------------------------------------------------------------------------------------------------------------------------------------------------------------------------------------------------------------------------------------------------------------------------------------------------------------------------------------------------------------------------------------------------------------------------------------------------------------------------------------------------------------------------------------------------------------------------------------------------------------------------------------------------------------------------------------------------------------------------------------------------------------------------------------------------------------------------------------------------------------------------------------------------------------------------------------------------------------------------------------------------------------------------------------------------------------------------------------------------------------------------------------------------------------------------------------------------------------------------------------------------------------------------------------------------------------------|---------------------------------------------------------------------------------------------------------------------------------------------------------------|----------------------------------------------------------------------------------------------|------------------------------------|
| BUSINESS NAME <u>Tennis Anyone</u><br>STREET ADDRESS <u>2913</u> F road<br>PROPERTY OWNER <u>Walter</u> Wayn<br>OWNER ADDRESS <u>Para dise</u> , Calat                                                                                                                                                                                                                                                                                                                                                                                                                                                                                                                                                                                                                                                                                                                                                                                                                                                                                                                                                                                                                                                                                                                                                                                                                                                                                                                                                                                                                                                                                                                                                                                                                                                                                                                                                                                                                                                                                                                                                                         |                                                                                                                                                               | ENO. 200100                                                                                  | 1115<br>Au C<br>708                |
| []       2. ROOF       2 Squar         []       3. FREE-STANDING       2 Traff         4 or model       4 or model         []       4. PROJECTING       0.5 Squar                                                                                                                                                                                                                                                                                                                                                                                                                                                                                                                                                                                                                                                                                                                                                                                                                                                                                                                                                                                                                                                                                                                                                                                                                                                                                                                                                                                                                                                                                                                                                                                                                                                                                                                                                                                                                                                                                                                                                              | re Feet per Linear Foot of I<br>re Feet per Linear Foot of I<br>ric Lanes - 0.75 Square Feet<br>ore Traffic Lanes - 1.5 Square<br>uare Feet per each Linear F | Building Facade<br>x Street Frontage<br>are Feet x Street Frontage<br>oot of Building Facade |                                    |
|                                                                                                                                                                                                                                                                                                                                                                                                                                                                                                                                                                                                                                                                                                                                                                                                                                                                                                                                                                                                                                                                                                                                                                                                                                                                                                                                                                                                                                                                                                                                                                                                                                                                                                                                                                                                                                                                                                                                                                                                                                                                                                                                | Spacing Requirements; Not                                                                                                                                     | -                                                                                            | -                                  |
| [] Externally Illuminated<br>(1 - 5) Area of Proposed Sign <u>32</u> Squa<br>(1,2,4) Building Facade Linear Fee<br>(1 - 4) Street Frontage Linear Feet                                                                                                                                                                                                                                                                                                                                                                                                                                                                                                                                                                                                                                                                                                                                                                                                                                                                                                                                                                                                                                                                                                                                                                                                                                                                                                                                                                                                                                                                                                                                                                                                                                                                                                                                                                                                                                                                                                                                                                         | Internally Illumina<br>are Feet<br>of 9/<br>9/<br>Clearance to Grade                                                                                          | -                                                                                            | 15 Square Feet [ ] Non-Illuminated |
| [] Externally Illuminated<br>(1 - 5) Area of Proposed Sign <u>32</u> Squa<br>(1,2,4) Building Facade Linear Feet<br>(1 - 4) Street Frontage Linear Feet<br>(2,4,5) Height to Top of Sign Feet                                                                                                                                                                                                                                                                                                                                                                                                                                                                                                                                                                                                                                                                                                                                                                                                                                                                                                                                                                                                                                                                                                                                                                                                                                                                                                                                                                                                                                                                                                                                                                                                                                                                                                                                                                                                                                                                                                                                  | Internally Illumina<br>are Feet<br>of 9/<br>9/<br>Clearance to Grade                                                                                          | ited<br>Feet<br>Feet                                                                         | -                                  |
| [] Externally Illuminated<br>(1 - 5) Area of Proposed Sign <u>32</u> Squa<br>(1,2,4) Building Facade Linear Feet<br>(1 - 4) Street Frontage Linear Feet<br>(2,4,5) Height to Top of Sign Feet<br>(5) Distance from all Existing Off-Premise S<br>Existing Signage/Type:                                                                                                                                                                                                                                                                                                                                                                                                                                                                                                                                                                                                                                                                                                                                                                                                                                                                                                                                                                                                                                                                                                                                                                                                                                                                                                                                                                                                                                                                                                                                                                                                                                                                                                                                                                                                                                                        | Internally Illumina<br>are Feet<br>of 9/<br>9/<br>Clearance to Grade                                                                                          | ited<br>Feet<br>Feet                                                                         | [] Non-Illuminated                 |
| [] Externally Illuminated         (1 - 5)       Area of Proposed Sign 32 Squa         (1,2,4)       Building Facade 11-20         (1 - 4)       Street Frontage 11-20         (2,4,5)       Height to Top of Sign 12-20         (5)       Distance from all Existing Off-Premise S         Existing Signage/Type:                                                                                                                                                                                                                                                                                                                                                                                                                                                                                                                                                                                                                                                                                                                                                                                                                                                                                                                                                                                                                                                                                                                                                                                                                                                                                                                                                                                                                                                                                                                                                                                                                                                                                                                                                                                                              | Internally Illumina<br>are Feet<br>91<br>91<br>Clearance to Grade<br>Signs within 600 Feet                                                                    | ted<br>Feet<br>Feet<br>FOR OFFIC                                                             | [] Non-Illuminated                 |
| [] Externally Illuminated         (1 - 5)       Area of Proposed Sign Squa         (1,2,4)       Building Facade Linear Feet         (1 - 4)       Street Frontage Linear Feet         (2,4,5)       Height to Top of Sign Feet         (5)       Distance from all Existing Off-Premise S         Existing Signage/Type:       Cost Cutters Flushwall                                                                                                                                                                                                                                                                                                                                                                                                                                                                                                                                                                                                                                                                                                                                                                                                                                                                                                                                                                                                                                                                                                                                                                                                                                                                                                                                                                                                                                                                                                                                                                                                                                                                                                                                                                         | Internally Illumina<br>are Feet<br>91<br>91<br>Clearance to Grade<br>Signs within 600 Feet<br>3 2 Sq. Ft.                                                     | Feet<br>Feet<br>Feet<br>Signage Allowed on F                                                 | [] Non-Illuminated                 |

x

32 \$

5.5

2