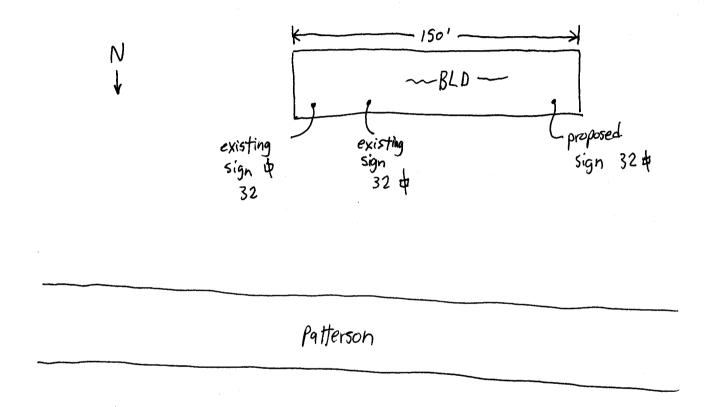

| (9/0) 244-1430                                                                                                                                                                                                                                                                                                                                                                                                                                                                                                                                                                                                                                                                                                                                                                                                                                                                                                                                                                                                                                                                                                                                                                                                                                                                                                                                                                                                                                                                                                                                                                                                                                                                                                                                                                                                                                                                                                                                                                                                                                                                                                                 |                                                                                                                                                                                                                                                                                                                                                   | Zone               | Ιρ                              | · · · · · · · · · · · · · · · · · · · |         |  |
|--------------------------------------------------------------------------------------------------------------------------------------------------------------------------------------------------------------------------------------------------------------------------------------------------------------------------------------------------------------------------------------------------------------------------------------------------------------------------------------------------------------------------------------------------------------------------------------------------------------------------------------------------------------------------------------------------------------------------------------------------------------------------------------------------------------------------------------------------------------------------------------------------------------------------------------------------------------------------------------------------------------------------------------------------------------------------------------------------------------------------------------------------------------------------------------------------------------------------------------------------------------------------------------------------------------------------------------------------------------------------------------------------------------------------------------------------------------------------------------------------------------------------------------------------------------------------------------------------------------------------------------------------------------------------------------------------------------------------------------------------------------------------------------------------------------------------------------------------------------------------------------------------------------------------------------------------------------------------------------------------------------------------------------------------------------------------------------------------------------------------------|---------------------------------------------------------------------------------------------------------------------------------------------------------------------------------------------------------------------------------------------------------------------------------------------------------------------------------------------------|--------------------|---------------------------------|---------------------------------------|---------|--|
| BUSINESS NAME All Pro Liquestreet address 2913 Patterson PROPERTY OWNER Lenny Walters OWNER Address                                                                                                                                                                                                                                                                                                                                                                                                                                                                                                                                                                                                                                                                                                                                                                                                                                                                                                                                                                                                                                                                                                                                                                                                                                                                                                                                                                                                                                                                                                                                                                                                                                                                                                                                                                                                                                                                                                                                                                                                                            | contractor Buds Signs<br>License no. 201007<br>Address 1055 ute<br>Telephone no. 245-7700                                                                                                                                                                                                                                                         |                    |                                 |                                       |         |  |
| [ ] 2. ROOF 2 S [ ] 3. FREE-STANDING 2 T 4 or 4 or 5 co. 5 c | 2 Square Feet per Linear Foot of Building Facade 2 Square Feet per Linear Foot of Building Facade 2 Traffic Lanes - 0.75 Square Feet x Street Frontage 4 or more Traffic Lanes - 1.5 Square Feet x Street Frontage 0.5 Square Feet per each Linear Foot of Building Facade See #3 Spacing Requirements; Not > 300 Square Feet or < 15 Square Feet |                    |                                 |                                       |         |  |
| [ ] Externally Illuminated                                                                                                                                                                                                                                                                                                                                                                                                                                                                                                                                                                                                                                                                                                                                                                                                                                                                                                                                                                                                                                                                                                                                                                                                                                                                                                                                                                                                                                                                                                                                                                                                                                                                                                                                                                                                                                                                                                                                                                                                                                                                                                     | [X] Inter                                                                                                                                                                                                                                                                                                                                         | nally Illumin      | ated [ ] Non-Illuminated        |                                       |         |  |
| (1,2,4) Building Facade 150 Linear II                                                                                                                                                                                                                                                                                                                                                                                                                                                                                                                                                                                                                                                                                                                                                                                                                                                                                                                                                                                                                                                                                                                                                                                                                                                                                                                                                                                                                                                                                                                                                                                                                                                                                                                                                                                                                                                                                                                                                                                                                                                                                          | Feet <b>150</b> 'eet Clearance to                                                                                                                                                                                                                                                                                                                 | o Grade <u>9'-</u> | <u>Ч"</u>                       |                                       |         |  |
| Existing Signage/Type:                                                                                                                                                                                                                                                                                                                                                                                                                                                                                                                                                                                                                                                                                                                                                                                                                                                                                                                                                                                                                                                                                                                                                                                                                                                                                                                                                                                                                                                                                                                                                                                                                                                                                                                                                                                                                                                                                                                                                                                                                                                                                                         |                                                                                                                                                                                                                                                                                                                                                   |                    | ● FOR OFFIC                     | OFFICE USE ONLY ●                     |         |  |
| Flush wall                                                                                                                                                                                                                                                                                                                                                                                                                                                                                                                                                                                                                                                                                                                                                                                                                                                                                                                                                                                                                                                                                                                                                                                                                                                                                                                                                                                                                                                                                                                                                                                                                                                                                                                                                                                                                                                                                                                                                                                                                                                                                                                     | 32                                                                                                                                                                                                                                                                                                                                                | Sq. Ft.            | Signage Allowed on Parcel: FRO. |                                       |         |  |
| Flush wall                                                                                                                                                                                                                                                                                                                                                                                                                                                                                                                                                                                                                                                                                                                                                                                                                                                                                                                                                                                                                                                                                                                                                                                                                                                                                                                                                                                                                                                                                                                                                                                                                                                                                                                                                                                                                                                                                                                                                                                                                                                                                                                     | 32                                                                                                                                                                                                                                                                                                                                                | Sq. Ft.            | Building                        | 182'                                  | Sq. Ft. |  |
|                                                                                                                                                                                                                                                                                                                                                                                                                                                                                                                                                                                                                                                                                                                                                                                                                                                                                                                                                                                                                                                                                                                                                                                                                                                                                                                                                                                                                                                                                                                                                                                                                                                                                                                                                                                                                                                                                                                                                                                                                                                                                                                                |                                                                                                                                                                                                                                                                                                                                                   | Sq. Ft.            | Free-Standing                   |                                       | Sq. Ft. |  |
| Total Existing:                                                                                                                                                                                                                                                                                                                                                                                                                                                                                                                                                                                                                                                                                                                                                                                                                                                                                                                                                                                                                                                                                                                                                                                                                                                                                                                                                                                                                                                                                                                                                                                                                                                                                                                                                                                                                                                                                                                                                                                                                                                                                                                | 64                                                                                                                                                                                                                                                                                                                                                | Sq. Ft.            | Total Allowed:                  | 1821                                  | Sa. Ft. |  |
| •                                                                                                                                                                                                                                                                                                                                                                                                                                                                                                                                                                                                                                                                                                                                                                                                                                                                                                                                                                                                                                                                                                                                                                                                                                                                                                                                                                                                                                                                                                                                                                                                                                                                                                                                                                                                                                                                                                                                                                                                                                                                                                                              |                                                                                                                                                                                                                                                                                                                                                   |                    |                                 |                                       |         |  |

**NOTE:** No sign may exceed 300 square feet. A separate sign clearance is required for each sign. Attach a sketch of proposed and existing signage including types, dimensions, lettering, abutting streets, alleys, easements, property lines, and locations. **A SEPARATE PERMIT FROM THE BUILDING DEPARTMENT IS REQUIRED.** 