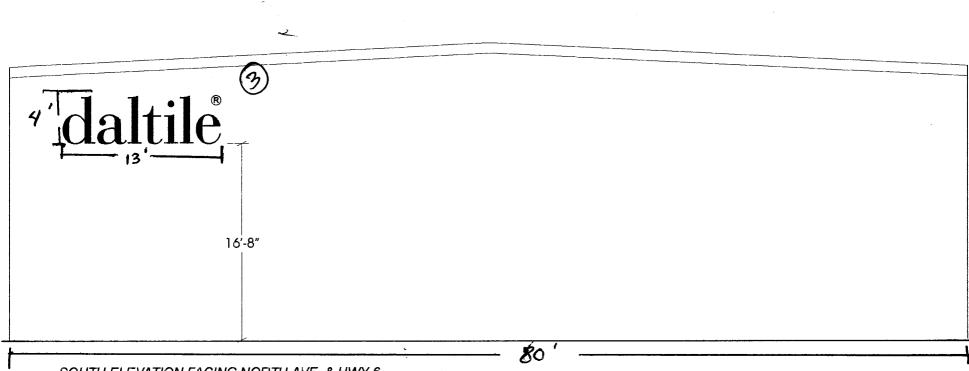

SOUTH ELEVATION FACING NORTH AVE. & HWY 6

SCALE 1/8" = 1'-0"

# daltile

- ONE (1) SET OF NON-ILLUMINATED BLACK MOLDED LETTERS
- 3/4" THICK
- STUD MOUNTED
- TRADE MARK TO BE F.C.O. WHITE PLEX CIRCLE W/ BLACK VINYL

| daltile® DRWG # 10012079-00 | ı       | GRAND JUNCTION, CO.     |
|-----------------------------|---------|-------------------------|
| <b>north</b>                | SALES   | SCOTT SMITH             |
| north<br>american<br>signs  | ACC. M. | SUE GRONTKOWSKI         |
| <b>u</b> i <b>s</b> igns    | ART     | ROBERT PERRY / 12-21-0C |