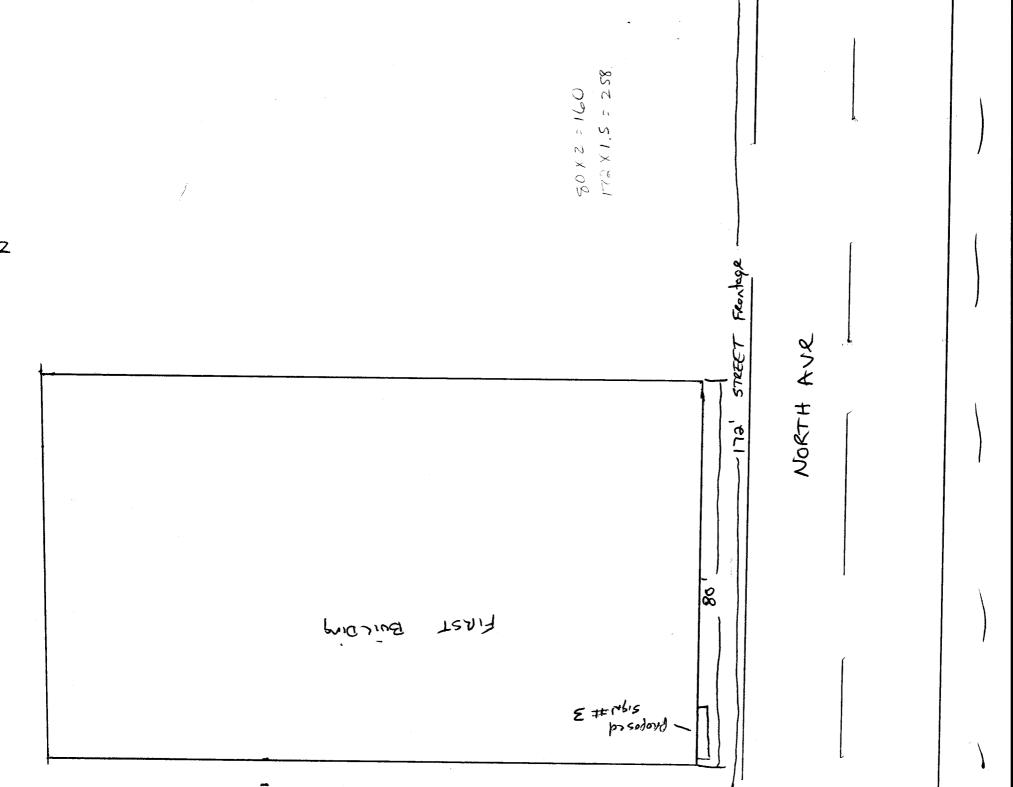

| TAX SCHEDULE 2943-083-00-073 CONTRACTOR PLATTINUM SIGN C BUSINESS NAME DALTITE LICENSE NO. Z0105-77 STREET ADDRESS 2930 NORTH AVE ADDRESS 2916, U-S. HWY 64 PROPERTY OWNER EMERY CANTAGLE TELEPHONE NO. 248-96-77 OWNER ADDRESS SAME CONTACT PERSON MARTIN OVART                                                                                                                                                                                                                                                                                                                                                                                                         | 0<br>24<br>E |  |  |
|--------------------------------------------------------------------------------------------------------------------------------------------------------------------------------------------------------------------------------------------------------------------------------------------------------------------------------------------------------------------------------------------------------------------------------------------------------------------------------------------------------------------------------------------------------------------------------------------------------------------------------------------------------------------------|--------------|--|--|
| [ ] 1. FLUSH WALL  Face change only on items 2, 3 & 4  [ ] 2. ROOF  [ ] 3. FREE-STANDING  2 Square Feet per Linear Foot of Building Facade 2 Traffic Lanes - 0.75 Square Feet x Street Frontage 4 or more Traffic Lanes - 1.5 Square Feet x Street Frontage 0.5 Square Feet per each Linear Foot of Building Facade  [ ] Existing Externally or Internally Illuminated - No Change in Electrical Service  [ ] Non-Illuminated                                                                                                                                                                                                                                            |              |  |  |
| (1 - 4) Area of Proposed Sign: 8-58 Square Feet (1,2,4) Building Façade: 80 Linear Feet (1 - 4) Street Frontage: 172 Linear Feet (2 - 4) Height to Top of Sign: 18'3' Feet Clearance to Grade: 15 Feet                                                                                                                                                                                                                                                                                                                                                                                                                                                                   |              |  |  |
| EXISTING SIGNAGE/TYPE:  Sq. Ft. Signage Allowed on Parcel:                                                                                                                                                                                                                                                                                                                                                                                                                                                                                                                                                                                                               |              |  |  |
| Sq. Ft. Building 160                                                                                                                                                                                                                                                                                                                                                                                                                                                                                                                                                                                                                                                     | Sq. Ft.      |  |  |
| Sq. Ft. Free-Standing 258                                                                                                                                                                                                                                                                                                                                                                                                                                                                                                                                                                                                                                                | Sq. Ft.      |  |  |
| Total Existing: Sq. Ft. Total Allowed: 258                                                                                                                                                                                                                                                                                                                                                                                                                                                                                                                                                                                                                               | Sq. Ft.      |  |  |
| COMMENTS: 2nd Building                                                                                                                                                                                                                                                                                                                                                                                                                                                                                                                                                                                                                                                   | · ·          |  |  |
| NOTE: No sign may exceed 300 square feet. A separate sign permit is required for each sign. Attach a sketch, to scale, of proposed and existing signage including types, dimensions and lettering. Attach a plot plan, to scale, showing: abutting streets, alleys, easements, driveways, encroachments, property lines, distances from existing buildings to proposed signs and required setbacks. Roof signs shall be manufactured such that no guy wires, braces or supports shall be visible.  I hereby attest that the information on this form and the attached sketches are true and accurate.  Applicant's Signature  Date  Community/Development Approval  Date |              |  |  |
| Applicant's Signature Date Community Development Approval Date                                                                                                                                                                                                                                                                                                                                                                                                                                                                                                                                                                                                           | ate          |  |  |

· NOTE: IF ANY FIELD MEASUREMENTS DIFFER FROM THOSE ON THIS PRINT PLEASE NOTIFY NORTH AMERICAN SIGNS @ (800) 348-5000

<u>\_</u>2

\_\_\_\_

Bull Ding #2

ح>