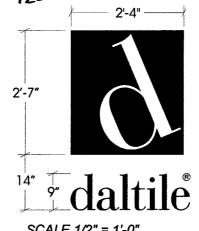

# daltile

- ONE (1) SET OF NON-ILLUMINATED BLACK MOLDED LETTERS
- 3/4" THICK
- STUD MOUNTED
- TRADE MARK TO BE F.C.O. WHITE PLEX CIRCLE W/ BLACK VINYL

- NON-ILLUMINATED S/F WALL CABINET
- FLAT FACE
- RED BACKGROUND TO MATCH PMS #193c WHITE 'd'
- BLACK RETAINER
- MOUNTS FLUSH W/ LAGS & SHIELDS

# daltile

SCALE 1/4" = 1'-0"