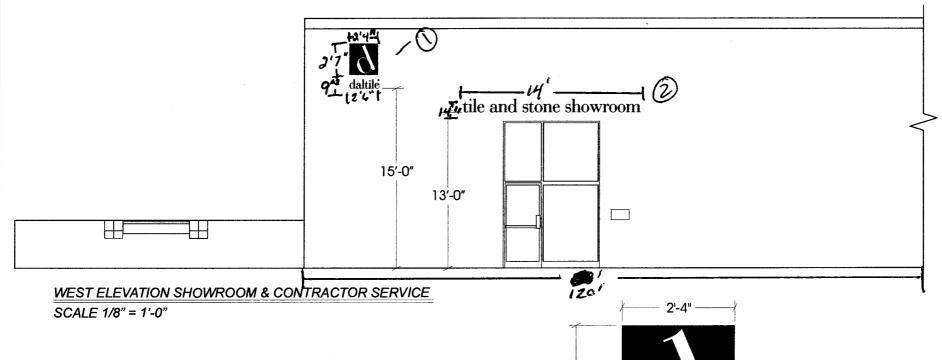

# daltile

- ONE (1) SET OF NON-ILLUMINATED BLACK MOLDED LETTERS
- 3/4" THICK
- STUD MOUNTED
- TRADE MARK TO BE F.C.O. WHITE PLEX CIRCLE W/ BLACK VINYL

- NON-ILLUMINATED S/F WALL CABINET
- FLAT FACE
- RED BACKGROUND TO MATCH PMS #193c WHITE 'd'
- BLACK RETAINER
- MOUNTS FLUSH W/ LAGS & SHIELDS

#### tile and stone showroom

- NON-ILLUMINATED BLACK MOLDED LETTERS
- STUD MOUNTED

SCALE 1/2" = 1'-0"

## <sup>1</sup>/<sub>4</sub> tile and stone showroom

SCALE 1/4" = 1'-0"

| <b>a</b> daltile®  DRWG # 10012078-01 | GRAND JUNCTION, CO. |                         |
|---------------------------------------|---------------------|-------------------------|
| north                                 | SALES               | SCOTT SMITH             |
| north<br>american<br>signs            | ACC. M.             | SUE GRONTKOWSKI         |
| <b>T</b> I <b>Signs</b>               | ART                 | ROBERT PERRY / 01-02-01 |

SOUTH ELEVATION FACING NORTH AVE. & HWY 6

SCALE 1/8" = 1'-0"