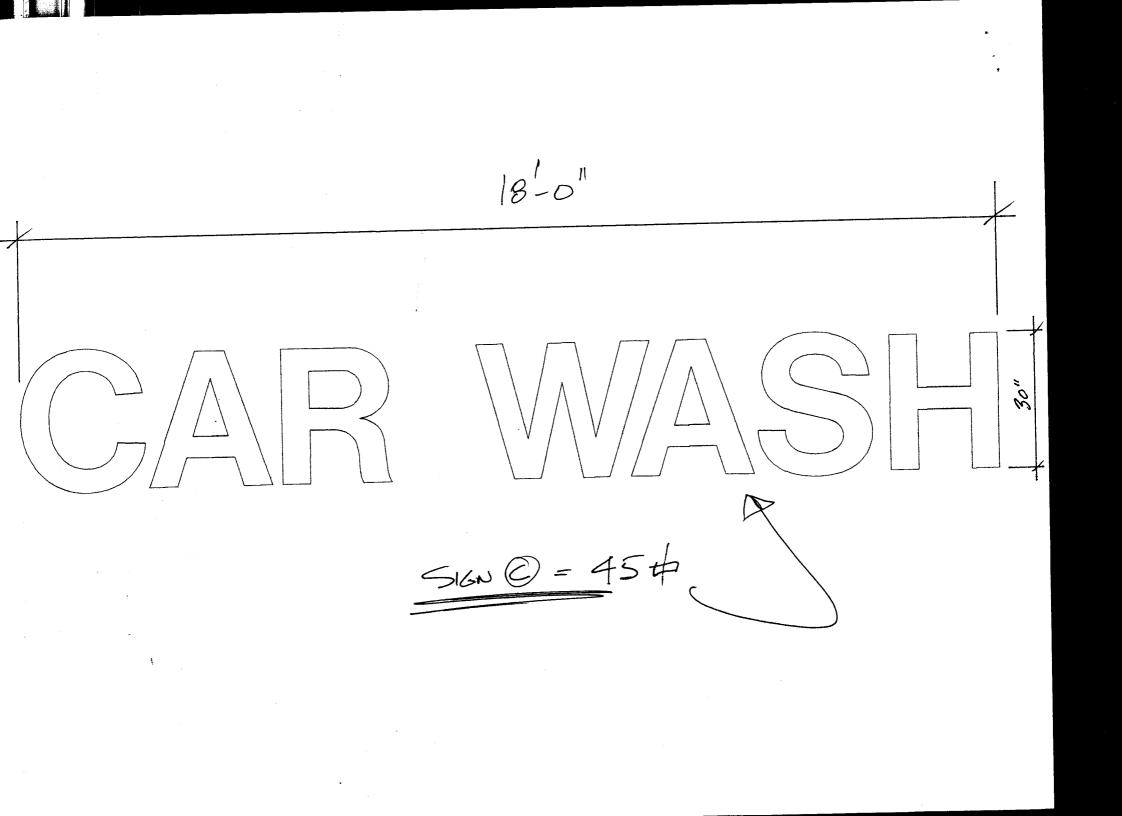

17 61 Date , **Community Development Approval** Signature Applicant's Date l

(White: Community Development)

(Canary: Applicant)

(Goldenrod: Code Enforcement)

|                                                                                                                     | 250 North 5th                                             | Development Depart<br>Street<br>Dn, CO 81501            | tment                                                        | Permit No<br>Date Submitted<br>FEE \$<br>Tax Schedule<br>Zone                                      | . ,                                           |
|---------------------------------------------------------------------------------------------------------------------|-----------------------------------------------------------|---------------------------------------------------------|--------------------------------------------------------------|----------------------------------------------------------------------------------------------------|-----------------------------------------------|
| BUSINESS NAME<br>STREET ADDRESS _<br>PROPERTY OWNER<br>OWNER ADDRESS _                                              | 2996 D<br>510 Sau                                         | RWASH<br>Ro.<br>RREU                                    | LICEN<br>ADDF                                                | ractor <u>Buds</u> Sa<br>ISE NO. <u>20/008</u><br>RESS / <u>055 UTE</u><br>PHONE NO. <u>245</u> -  | 700<br>7700                                   |
| Face Change Only (2,<br>[] 2. ROO<br>[] 3. FRE                                                                      | OF<br>E-STANDING<br>JECTING                               | 0.5 Square Feet per                                     | near Foot of<br>75 Square Fe<br>anes - 1.5 So<br>each Linear | Building Facade<br>eet x Street Frontage<br>uare Feet x Street Frontage<br>Foot of Building Facade | Non-Illuminated                               |
| (1 - 4) Area of Pro<br>(1,2,4) Building Fac<br>(1 - 4) Street Front<br>(2,3,4) Height to To<br>Existing Signage/Typ | cade <u>//9</u> Lir<br>age <u>/70</u> Line<br>op of Sign7 | Square Feet<br>lear Feet<br>Feet Clearance to<br>Am) 93 | o Grade<br>Sq. Ft.<br>Sq. Ft.                                | Feet<br>Feet<br>Signage Allowed on Pa<br>Building                                                  | <i>CE USE ONLY</i> ●<br>arcel:<br>238 Sq. Ft. |
| Total Existi                                                                                                        | <sup>ng:</sup><br>238-93 =                                | 93                                                      | Sq. Ft.<br>Sq. Ft.                                           | Free-Standing<br>Total Allowed:                                                                    | 6 Sq. Ft.<br>Z38 Sa. Ft.                      |