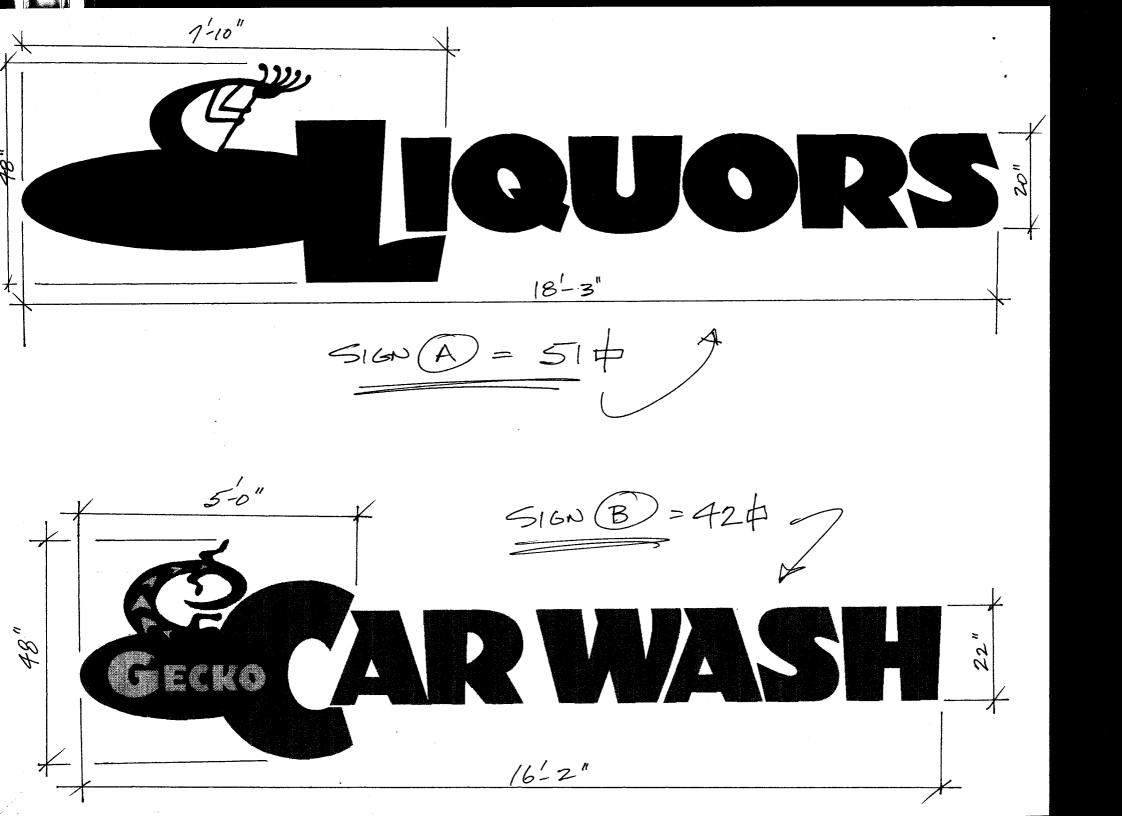

|                                                                             |                                     |                                                                                                   |                                                      | SIGN                                                                                                 | A                        |         |
|-----------------------------------------------------------------------------|-------------------------------------|---------------------------------------------------------------------------------------------------|------------------------------------------------------|------------------------------------------------------------------------------------------------------|--------------------------|---------|
|                                                                             | ,                                   |                                                                                                   | Clearance<br>Date Subr<br>FEE\$<br>Tax Schee<br>Zone | nitted <u>5-16-0</u><br>25.00                                                                        | 1<br>174-00-13           | 33      |
| OWNER ADDRES                                                                | ss <u>2996</u><br>ver <u>S1D</u> Sc | 1 LIQUORS<br>DED.<br>DED.<br>DUIREEUL<br>2 Square Feet per Lin                                    | LICENS<br>ADDRE<br>TELEPH                            | ACTOR $\overline{Bud}$ 's S<br>ENO. $2010087$<br>SS $1055 07E$<br>IONE NO. $245-$<br>Building Facade |                          |         |
| [] 4. PROJE                                                                 | STANDING<br>CTING<br>REMISE         | 0.5 Square Feet per e                                                                             | 5 Square Feet<br>les - 1.5 Squa<br>ach Linear Fo     | -                                                                                                    | 15 Square Feet           |         |
| (1 - 5) Area of<br>(1,2,4) Building<br>(1 - 4) Street F<br>(2 - 5) Height t |                                     | 5 1 Square Feet<br>Linear Feet<br>Linear Feet<br>Feet Clearance to<br>Off-Premise Signs within 60 |                                                      | Feet<br>Feet                                                                                         | [ ] Non-Illumir          |         |
| Existing Signage                                                            | /Туре:                              |                                                                                                   |                                                      | ● FOR OFFIC                                                                                          | E USE ONLY               | ,       |
|                                                                             | ·····                               |                                                                                                   | Sq. Ft.                                              | Signage Allowed on Pa                                                                                | arcel:                   |         |
| -                                                                           |                                     |                                                                                                   | Sq. Ft.                                              | Building                                                                                             | 238                      | Sq. Ft. |
| ······································                                      | <u></u>                             |                                                                                                   | Sq. Ft.                                              | Free-Standing                                                                                        | $\phi$                   | Sq. Ft. |
| Total E                                                                     | xisting:                            | $\Theta$                                                                                          | Sq. Ft.                                              | Total Allowed:                                                                                       | 738                      | Sa. Ft. |
| COMMENTS:                                                                   |                                     |                                                                                                   |                                                      |                                                                                                      |                          |         |
| proposed and ex                                                             | isting signage inclu                | square feet. A separate<br>iding types, dimensions,<br>RMIT FROM THE BU                           | lettering, al                                        | outting streets, alleys, ea                                                                          | sements, prope           |         |
| Applicant's Sign                                                            | <u>MM</u>                           | <u>5/16/01</u>                                                                                    |                                                      | Development Approva                                                                                  | 1 Date<br>nrod: Code Enj | 117/01  |

| ,                                                          |                                                                                                        |                                                         |                                                                                                                    |                                                                                                                     | SIGN (E     | 3)    |
|------------------------------------------------------------|--------------------------------------------------------------------------------------------------------|---------------------------------------------------------|--------------------------------------------------------------------------------------------------------------------|---------------------------------------------------------------------------------------------------------------------|-------------|-------|
|                                                            | SIGN CLEAR                                                                                             | ANCE                                                    |                                                                                                                    |                                                                                                                     |             |       |
|                                                            | Community Development Department<br>250 North 5th Street<br>Grand Junction, CO 81501<br>(970) 244-1430 |                                                         | Clearance No.<br>Date Submitted $5 - 16 - 01$<br>FEE\$ $5.00$<br>Tax Schedule $2943 - 174 - 00 - 133$<br>Zone $PD$ |                                                                                                                     |             |       |
| TREET ADDI<br>ROPERTY OV                                   | ME <u>GECKO</u> CAR<br>RESS <u>2996</u> D 78<br>WNER <u>SID</u> SQUIR<br>RESS <u>SAME</u>              | WASH<br>2D.<br>RELL                                     | LICENSE<br>ADDRES                                                                                                  | actor <u>Bud's</u><br>3 NO. <u>201008</u><br>35 <u>1055</u> U7<br>0NE NO. <u>245</u> -                              | 37<br>E     |       |
| ] 2. ROC   ] 3. FRE   ] 4. PRO   ] 5. OFF                  | DF 2 Squ<br>E-STANDING 2 Tra<br>4 or r<br>DECTING 0.5 S                                                | nore Traffic Lar<br>quare Feet per e<br>3 Spacing Requi | near Foot of B<br>5 Square Feet<br>nes - 1.5 Squa<br>ach Linear Fo                                                 | uilding Facade<br>x Street Frontage<br>re Feet x Street Frontage<br>ot of Building Facade<br>> 300 Square Feet or < |             |       |
| l - 5) Area<br>l,2,4) Build<br>l - 4) Stree<br>2 - 5) Heig | of Proposed Sign <u>42</u> Sq<br>ling Facade <u>19</u> Linear Fe<br>et Frontage <u>70</u> Linear Fe    | uare Feet<br>eet<br>et<br>et Clearance to               | Grade <u>4</u>                                                                                                     | Feet<br>Feet                                                                                                        |             |       |
| Existing Signa                                             | age/Type:                                                                                              |                                                         |                                                                                                                    | ● FOR OFFI                                                                                                          | CE USE ONLY | •     |
| SIGN (A) (FUSHWALL) 51                                     |                                                                                                        |                                                         | Sq. Ft.                                                                                                            | Signage Allowed on I                                                                                                | Parcel:     |       |
|                                                            | · · · · · · · · · · · · · · · · · · ·                                                                  | Ċ                                                       | Sq. Ft.                                                                                                            | Building                                                                                                            | 238         | Sq. I |
| <u></u>                                                    |                                                                                                        | 7                                                       | Sq. Ft.                                                                                                            | Free-Standing                                                                                                       |             | Sq. I |
| Tota                                                       | l Existing:                                                                                            | 51                                                      | Sq. Ft.                                                                                                            | Total Allowed:                                                                                                      | 238         | Sa. I |
| COMMENTS                                                   | s: 238-51 = 187                                                                                        | pemaini                                                 | )                                                                                                                  |                                                                                                                     |             |       |