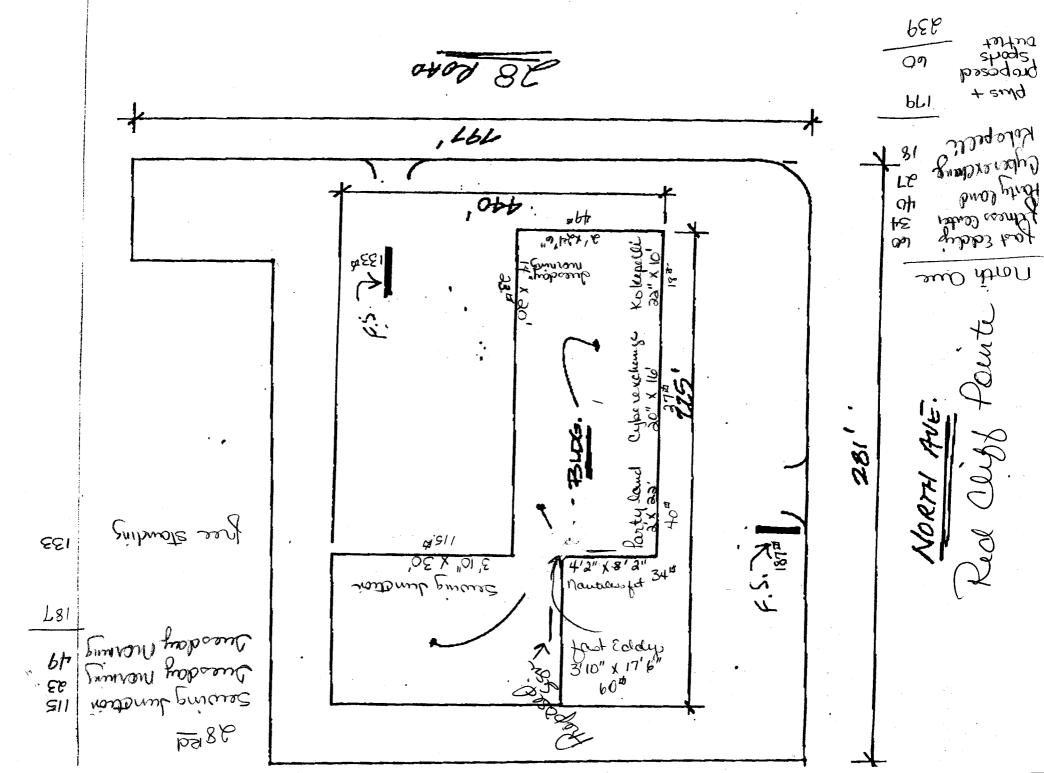

| tax schedule 2945-124-6  Business name OII Sports (  Street address 2650 North  PROPERTY OWNER Ed Slater - 2  OWNER ADDRESS 2650 North                                                                                                                                         | Dutkt Inc licens<br>Aue addri<br>M8-8000 Teleph                                                                                                                                                                           |                                   |  |  |
|--------------------------------------------------------------------------------------------------------------------------------------------------------------------------------------------------------------------------------------------------------------------------------|---------------------------------------------------------------------------------------------------------------------------------------------------------------------------------------------------------------------------|-----------------------------------|--|--|
| 1. FLUSH WALL 2 Square Feet per Linear Foot of Building Façade                                                                                                                                                                                                                 |                                                                                                                                                                                                                           |                                   |  |  |
| [ ] <b>3. FREE-STANDING</b> 2                                                                                                                                                                                                                                                  | 2 Square Feet per Linear Foot of Building Facade 2 Traffic Lanes - 0.75 Square Feet x Street Frontage 4 or more Traffic Lanes - 1.5 Square Feet x Street Frontage 0.5 Square Feet per each Linear Foot of Building Facade |                                   |  |  |
| [ ] Non-Illuminated – No Change in Electrical Service [ ] Non-Illuminated                                                                                                                                                                                                      |                                                                                                                                                                                                                           |                                   |  |  |
| (1-4) Area of Proposed Sign: Square Feet                                                                                                                                                                                                                                       |                                                                                                                                                                                                                           |                                   |  |  |
| EXISTING SIGNAGE/TYPE: NOT H                                                                                                                                                                                                                                                   | n Ave Frontage                                                                                                                                                                                                            | ● FOR OFFICE USE ONLY ●           |  |  |
| Free Standing                                                                                                                                                                                                                                                                  | 187 Sq. Ft.                                                                                                                                                                                                               |                                   |  |  |
| in Slans 270                                                                                                                                                                                                                                                                   |                                                                                                                                                                                                                           | Signage Allowed on Parcel:        |  |  |
| Wall 319115 210                                                                                                                                                                                                                                                                | Sq. Ft.                                                                                                                                                                                                                   | Building 450 Sq. Ft.              |  |  |
|                                                                                                                                                                                                                                                                                | Sq. Ft.                                                                                                                                                                                                                   | Free-Standing 421.5 Sq. Ft.       |  |  |
| Total Exist                                                                                                                                                                                                                                                                    | ting: Sq. Ft.                                                                                                                                                                                                             | Total Allowed: <u>450</u> Sq. Ft. |  |  |
| COMMENTS: Replacing & 300, 700 in with 60 th Sign                                                                                                                                                                                                                              |                                                                                                                                                                                                                           |                                   |  |  |
| reflecting home Change by the Duseress                                                                                                                                                                                                                                         |                                                                                                                                                                                                                           |                                   |  |  |
| NOTE: No sign may exceed 300 square feet. A separate sign permit is required for each sign. Attach a sketch, to scale, of proposed and existing signage including types, dimensions and lettering. Attach a plot plan, to scale, showing: abutting streets, alleys, easements, |                                                                                                                                                                                                                           |                                   |  |  |
| driveways, encroachments, property lines, distances from existing buildings to proposed signs and required setbacks. Roof signs shall be manufactured such that no guy wires, braces or supports shall be visible.                                                             |                                                                                                                                                                                                                           |                                   |  |  |
| I hereby attest that the information on this form and the attached sketches are true and accurate.                                                                                                                                                                             |                                                                                                                                                                                                                           |                                   |  |  |
| Applicant's Signature Date Community Development Approval Date                                                                                                                                                                                                                 |                                                                                                                                                                                                                           |                                   |  |  |
| (White: Community Development)                                                                                                                                                                                                                                                 | (Canary: Applican                                                                                                                                                                                                         | nt) (Pink: Code Enforcement)      |  |  |

Free Standing 187