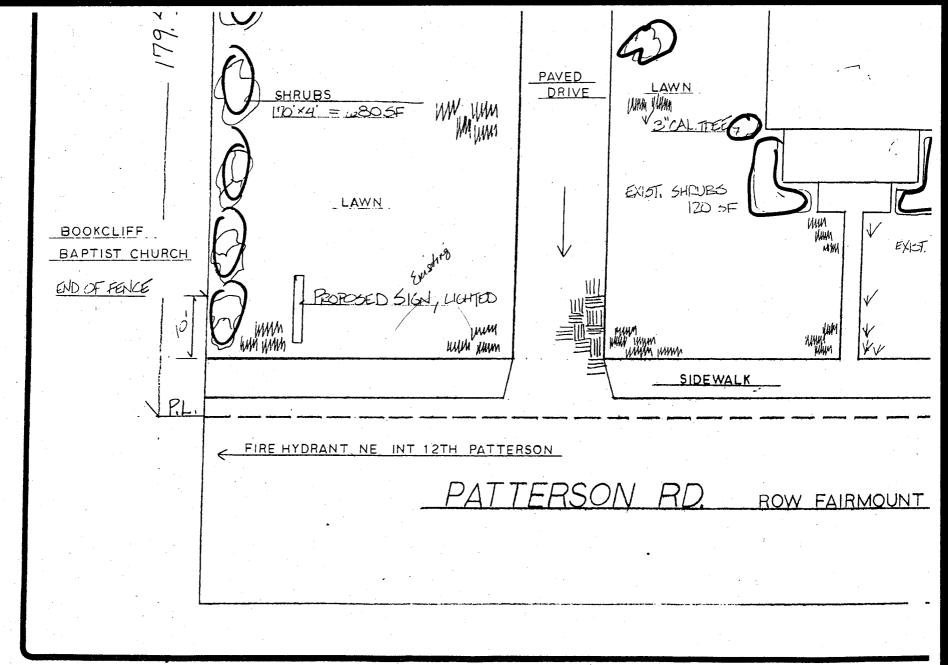

- 1. Signage on the property will be limited to one free-standing sign, not to exceed 40 square feet with a maximum height of 8 feet, in accordance with Sign Exhibit "A" (attached).
- 2. The changeable copy section of the free-standing sign shall be constructed as shown in Sign Exhibit "A" and shall display only the sponsor name and shall not include the display of a logo or location of the sponsor or other advertising on or behalf of the sponsor.

A sign permit must be obtained and the sign installed in accordance with the approved variance within one year for the approval to remain valid (Section 2.2.B.7).

Ronnie Edwards Associate Planner 256-4038