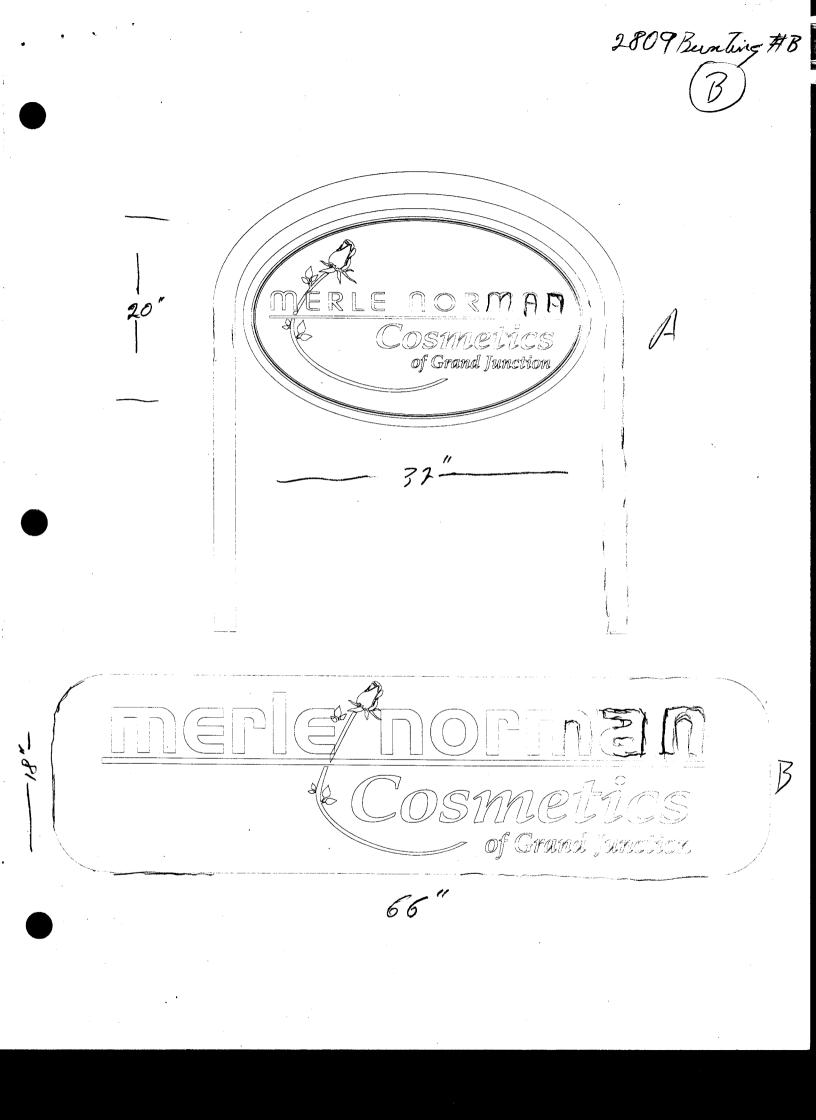

| Community Development Department                                                                                                                                                                                                                           | Permit No.                                                                                                                                                  |
|------------------------------------------------------------------------------------------------------------------------------------------------------------------------------------------------------------------------------------------------------------|-------------------------------------------------------------------------------------------------------------------------------------------------------------|
| 250 North 5 <sup>th</sup> Street                                                                                                                                                                                                                           | Date Submitted 7-24-07                                                                                                                                      |
| Grand Junction CO 81501                                                                                                                                                                                                                                    | Fee $5.00$                                                                                                                                                  |
| Phone: (970) 244-1430 FAX (970) 256-4031                                                                                                                                                                                                                   | Zone $C-1$                                                                                                                                                  |
| BUSINESS NAME <u>7770 rele Torman sime</u> LICENS                                                                                                                                                                                                          | Building Facade                                                                                                                                             |
| STREET ADDRESS <u>2809 Bunting</u> ADDRI                                                                                                                                                                                                                   | t x Street Frontage                                                                                                                                         |
| PROPERTY OWNER John D. Geoman TELEPI                                                                                                                                                                                                                       | are Feet x Street Frontage                                                                                                                                  |
| [] Existing Externally or Internally Illuminated – No Change in Electrical   (1 - 4) Area of Proposed Sign: 9-25 Square Feet   (1,2,4) Building Façade: 50 Linear Feet   (1 - 4) Street Frontage: 90 Linear Feet   (2 - 4) Height to Top of Sign: 8-5 Feet | al Service Non-Illuminated                                                                                                                                  |
| EXISTING SIGNAGE/TYPE:<br><u>Propore (A) free-standing 1-4</u> Sq. Ft.<br>                                                                                                                                                                                 | • FOR OFFICE USE ONLY •<br>Signage Allowed on Parcel: Bunding AUE<br>Building 100 Sq. Ft.<br>Free-Standing <u>100</u> Sq. Ft.<br>Total Allowed: 100 Sq. Ft. |

**NOTE:** No sign may exceed 300 square feet. A separate sign permit is required for each sign. Attach a sketch, to scale, of proposed and existing signage including types, dimensions and lettering. Attach a plot plan, to scale, showing: abutting streets, alleys, easements, driveways, encroachments, property lines, distances from existing buildings to proposed signs and required setbacks. Roof signs shall be manufactured such that no guy wires, braces or supports shall be visible.