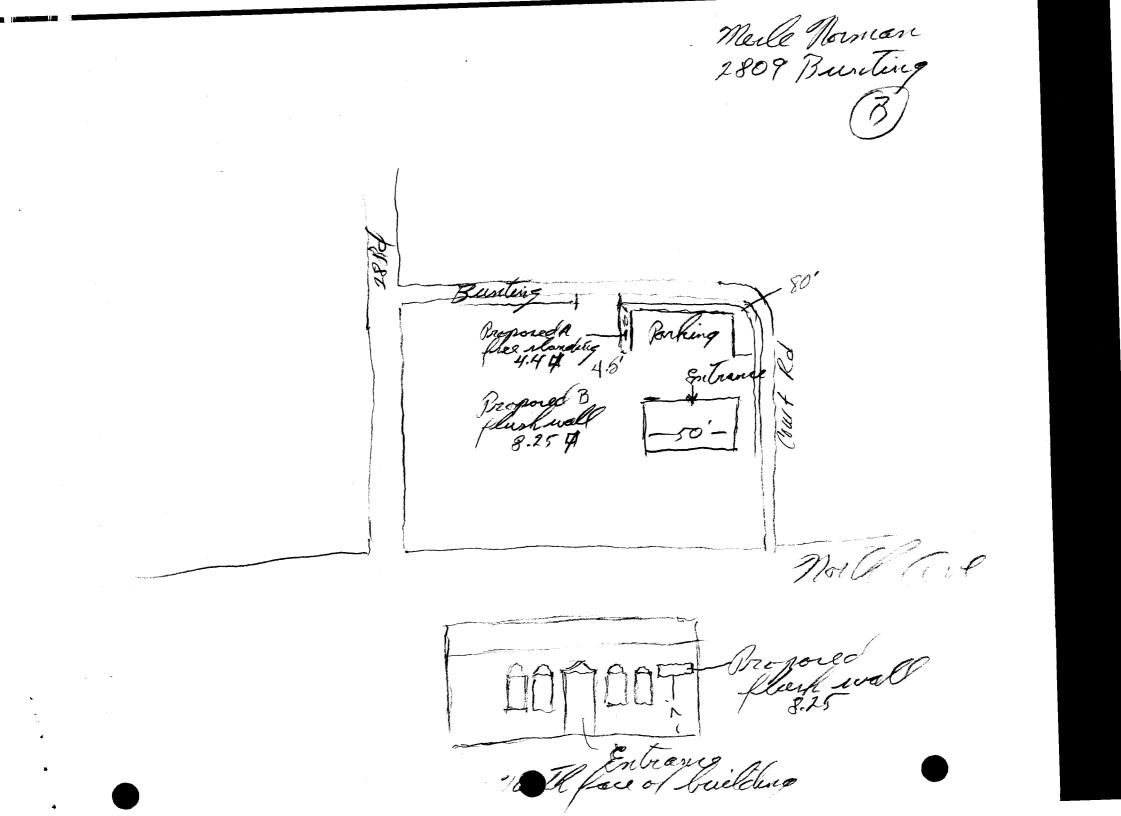

| Community Development Department                                                                                                                                                                                                                           | Permit No.                                                                                                                                                  |
|------------------------------------------------------------------------------------------------------------------------------------------------------------------------------------------------------------------------------------------------------------|-------------------------------------------------------------------------------------------------------------------------------------------------------------|
| 250 North 5 <sup>th</sup> Street                                                                                                                                                                                                                           | Date Submitted 7-24-07                                                                                                                                      |
| Grand Junction CO 81501                                                                                                                                                                                                                                    | Fee $5.00$                                                                                                                                                  |
| Phone: (970) 244-1430 FAX (970) 256-4031                                                                                                                                                                                                                   | Zone $C-1$                                                                                                                                                  |
| BUSINESS NAME <u>7770 rele Torman sime</u> LICENS                                                                                                                                                                                                          | Building Facade                                                                                                                                             |
| STREET ADDRESS <u>2809 Bunting</u> ADDRI                                                                                                                                                                                                                   | t x Street Frontage                                                                                                                                         |
| PROPERTY OWNER John D. Geoman TELEPI                                                                                                                                                                                                                       | are Feet x Street Frontage                                                                                                                                  |
| [] Existing Externally or Internally Illuminated – No Change in Electrical   (1 - 4) Area of Proposed Sign: 9-25 Square Feet   (1,2,4) Building Façade: 50 Linear Feet   (1 - 4) Street Frontage: 90 Linear Feet   (2 - 4) Height to Top of Sign: 8-5 Feet | al Service Non-Illuminated                                                                                                                                  |
| EXISTING SIGNAGE/TYPE:<br><u>Propore (A) free-standing 1-4</u> Sq. Ft.<br>                                                                                                                                                                                 | • FOR OFFICE USE ONLY •<br>Signage Allowed on Parcel: Bunding AUE<br>Building 100 Sq. Ft.<br>Free-Standing <u>100</u> Sq. Ft.<br>Total Allowed: 100 Sq. Ft. |

**NOTE:** No sign may exceed 300 square feet. A separate sign permit is required for each sign. Attach a sketch, to scale, of proposed and existing signage including types, dimensions and lettering. Attach a plot plan, to scale, showing: abutting streets, alleys, easements, driveways, encroachments, property lines, distances from existing buildings to proposed signs and required setbacks. Roof signs shall be manufactured such that no guy wires, braces or supports shall be visible.