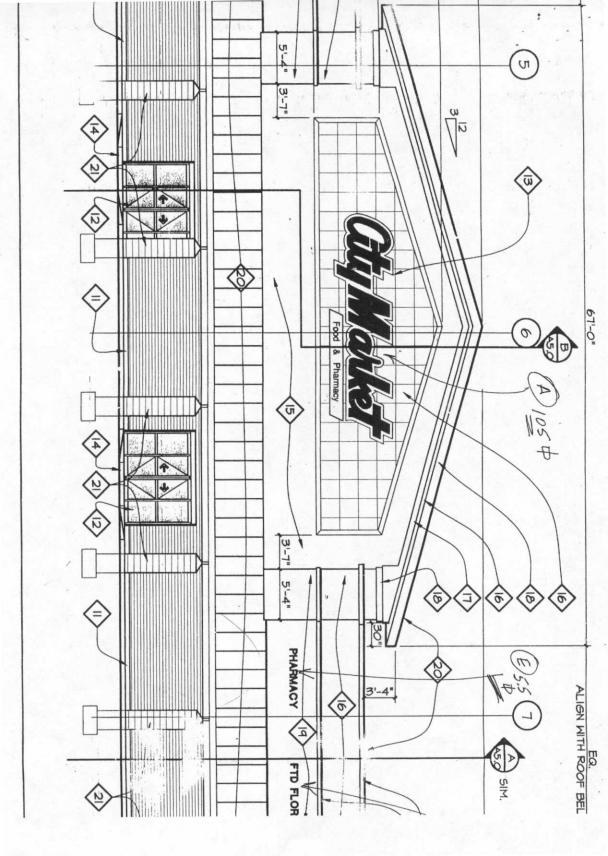

| TAX SCHEDULE 2943-073 BUSINESS NAME CTY MARKE STREET ADDRESS 2-830 NO PROPERTY OWNER GRAY BRAY OWNER ADDRESS SAME  1. FLUSH WALL [ ] 2. ROOF [ ] 3. FREE-STANDING [ ] 4. PROJECTING [ ] 5. OFF-PREMISE | LICENSE  ONTH AVE.  ADDRES  TELEPHO  CONTAC  2 Square Feet per Linear Foot of B  2 Square Feet per Linear Foot of B  2 Traffic Lanes - 0.75 Square Feet  4 or more Traffic Lanes - 1.5 Squa  0.5 Square Feet per each Linear Foot | ONE NO. 245-7700  CT PERSON BUD PREUSS  uilding Facade uilding Facade x Street Frontage re Feet x Street Frontage |
|--------------------------------------------------------------------------------------------------------------------------------------------------------------------------------------------------------|-----------------------------------------------------------------------------------------------------------------------------------------------------------------------------------------------------------------------------------|-------------------------------------------------------------------------------------------------------------------|
| [ ] Externally Illuminated                                                                                                                                                                             | Internally Illuminated                                                                                                                                                                                                            | [ ] Non-Illuminated                                                                                               |
| (2 - 5) Height to Top of Sign:                                                                                                                                                                         | Square Feet  Linear Feet  Linear Feet  Clearance to Grace  F-Premise Signs within 600 Feet:                                                                                                                                       | le: <u>20</u> Feet<br>Feet                                                                                        |
|                                                                                                                                                                                                        |                                                                                                                                                                                                                                   |                                                                                                                   |
| EXISTING SIGNAGE/TYPE:                                                                                                                                                                                 | 6ATE 110                                                                                                                                                                                                                          | ● FOR OFFICE USE ONLY ●                                                                                           |
|                                                                                                                                                                                                        | 199 5406                                                                                                                                                                                                                          | y .                                                                                                               |
| Frush war                                                                                                                                                                                              | 699 <b>BYBA</b> Sq. Ft.                                                                                                                                                                                                           | Signage Allowed on Parcel:                                                                                        |
|                                                                                                                                                                                                        | 699 BIBAT Sq. Ft. 361 365 Sq. Ft.                                                                                                                                                                                                 | Signage Allowed on Parcel:  Building 1544 Sq. Ft.                                                                 |
| Frush war                                                                                                                                                                                              | 699 <b>BYBA</b> Sq. Ft.                                                                                                                                                                                                           | Signage Allowed on Parcel:                                                                                        |
| FUSH WALL FREESTANDING CANOPY SIGNS PROJECTING SIGNS                                                                                                                                                   | 699 BIBAT Sq. Ft. 361 365 Sq. Ft.                                                                                                                                                                                                 | Signage Allowed on Parcel:  Building 1544 Sq. Ft.                                                                 |
| FUSH WALL FREESTANDING CANOPY SIGNS PROJECTING SIGNS                                                                                                                                                   | Sq. Ft.  361 368 Sq. Ft.  //7 Sq. Ft.                                                                                                                                                                                             | Signage Allowed on Parcel:  Building 1544 Sq. Ft.  Free-Standing 361 Sq. Ft.                                      |