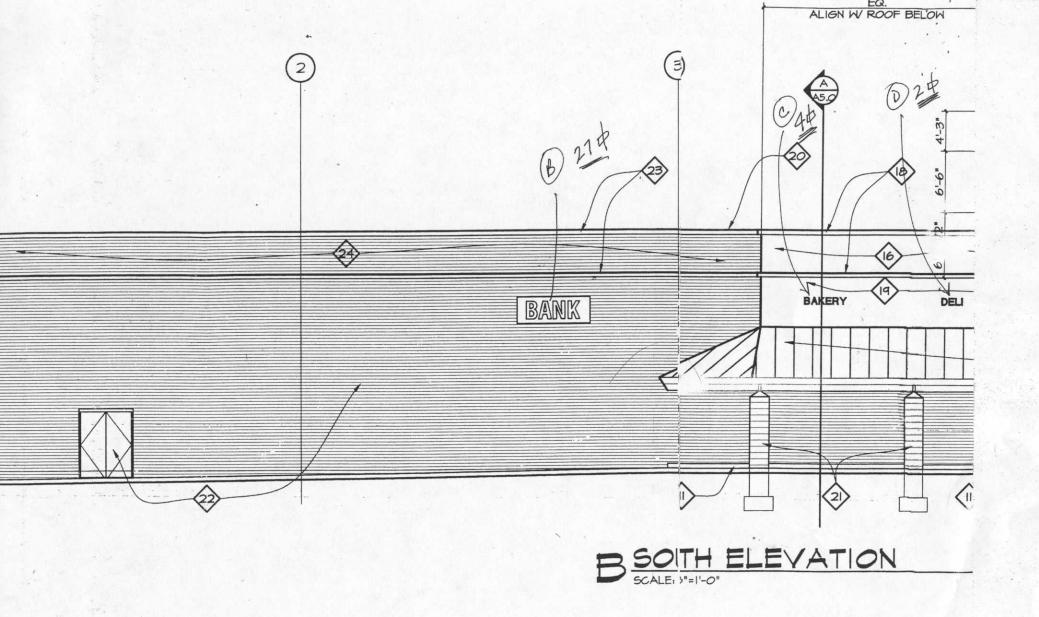

| TAX SCHEDULE 2943-073 BUSINESS NAME CTY MARKE STREET ADDRESS 2-830 NO PROPERTY OWNER GRAY BRAY OWNER ADDRESS SAME  1. FLUSH WALL [ ] 2. ROOF [ ] 3. FREE-STANDING [ ] 4. PROJECTING [ ] 5. OFF-PREMISE | LICENSE  ONTH AVE.  ADDRES  TELEPHO  CONTAC  2 Square Feet per Linear Foot of B  2 Square Feet per Linear Foot of B  2 Traffic Lanes - 0.75 Square Feet  4 or more Traffic Lanes - 1.5 Squa  0.5 Square Feet per each Linear Foot | ONE NO. 245-7700  CT PERSON BUD PREUSS  uilding Facade uilding Facade x Street Frontage re Feet x Street Frontage |
|--------------------------------------------------------------------------------------------------------------------------------------------------------------------------------------------------------|-----------------------------------------------------------------------------------------------------------------------------------------------------------------------------------------------------------------------------------|-------------------------------------------------------------------------------------------------------------------|
| [ ] Externally Illuminated                                                                                                                                                                             | Internally Illuminated                                                                                                                                                                                                            | [ ] Non-Illuminated                                                                                               |
| (2 - 5) Height to Top of Sign:                                                                                                                                                                         | Square Feet  Linear Feet  Linear Feet  Clearance to Grace  F-Premise Signs within 600 Feet:                                                                                                                                       | le: <u>20</u> Feet<br>Feet                                                                                        |
|                                                                                                                                                                                                        |                                                                                                                                                                                                                                   |                                                                                                                   |
| EXISTING SIGNAGE/TYPE:                                                                                                                                                                                 | 6ATE 110                                                                                                                                                                                                                          | ● FOR OFFICE USE ONLY ●                                                                                           |
|                                                                                                                                                                                                        | 199 5406                                                                                                                                                                                                                          | y .                                                                                                               |
| Frush war                                                                                                                                                                                              | 699 <b>BYBA</b> Sq. Ft.                                                                                                                                                                                                           | Signage Allowed on Parcel:                                                                                        |
|                                                                                                                                                                                                        | 699 BIBAT Sq. Ft. 361 365 Sq. Ft.                                                                                                                                                                                                 | Signage Allowed on Parcel:  Building 1544 Sq. Ft.                                                                 |
| Frush war                                                                                                                                                                                              | 699 <b>BYBA</b> Sq. Ft.                                                                                                                                                                                                           | Signage Allowed on Parcel:                                                                                        |
| FUSH WALL FREESTANDING CANOPY SIGNS PROJECTING SIGNS                                                                                                                                                   | 699 BIBAT Sq. Ft. 361 365 Sq. Ft.                                                                                                                                                                                                 | Signage Allowed on Parcel:  Building 1544 Sq. Ft.                                                                 |
| FUSH WALL FREESTANDING CANOPY SIGNS PROJECTING SIGNS                                                                                                                                                   | Sq. Ft.  361 368 Sq. Ft.  //7 Sq. Ft.                                                                                                                                                                                             | Signage Allowed on Parcel:  Building 1544 Sq. Ft.  Free-Standing 361 Sq. Ft.                                      |