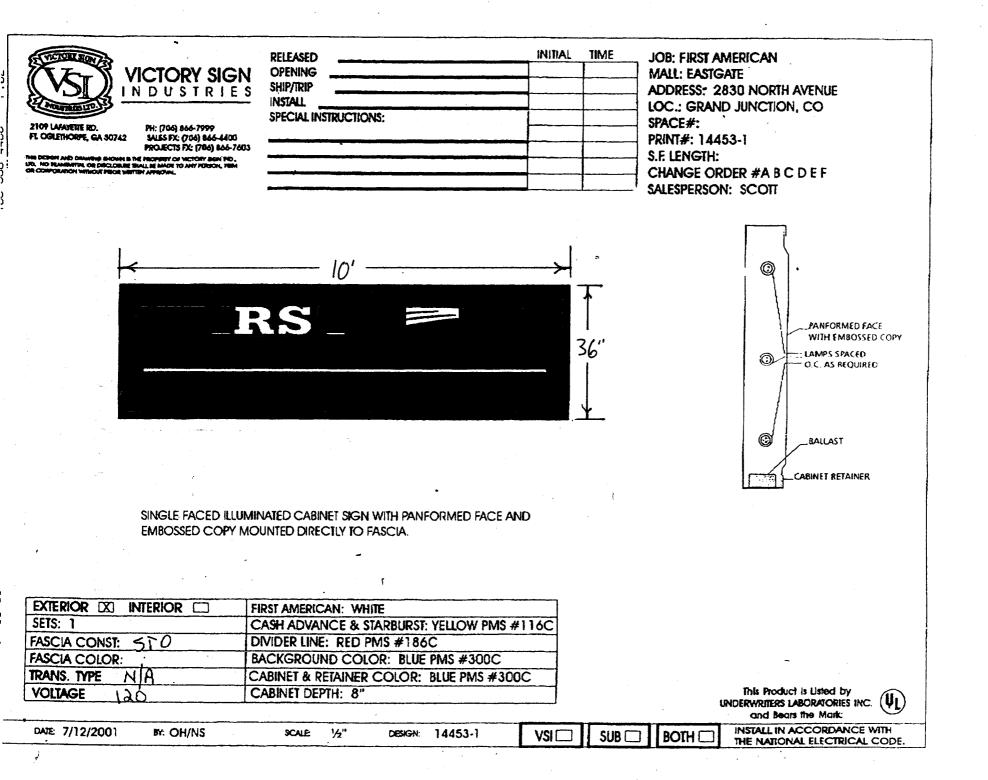

| Community Development Department<br>250 North 5th Street<br>Grand Junction CO 81501<br>(970) 244-1430                                                                                                                                                                                                                                                                                                                                                                                                                                                                                                                                                                                                                                                                                                                                                                                                                                                                                                                                                                                                                                                                                                                                                                                                                                                                                                                                                                                                                                                                                                                                                                                                                                                                                                                                                                                                                                                                                                                                                                                                                                                                                                                                                                                                                                                                                                                                                                                                                                                                                                                                                                                                                                   | Clearance No.<br>Date Submitted $7/25/0/$<br>Fee \$ 25.00<br>Zone $C-1$                                                                         |
|-----------------------------------------------------------------------------------------------------------------------------------------------------------------------------------------------------------------------------------------------------------------------------------------------------------------------------------------------------------------------------------------------------------------------------------------------------------------------------------------------------------------------------------------------------------------------------------------------------------------------------------------------------------------------------------------------------------------------------------------------------------------------------------------------------------------------------------------------------------------------------------------------------------------------------------------------------------------------------------------------------------------------------------------------------------------------------------------------------------------------------------------------------------------------------------------------------------------------------------------------------------------------------------------------------------------------------------------------------------------------------------------------------------------------------------------------------------------------------------------------------------------------------------------------------------------------------------------------------------------------------------------------------------------------------------------------------------------------------------------------------------------------------------------------------------------------------------------------------------------------------------------------------------------------------------------------------------------------------------------------------------------------------------------------------------------------------------------------------------------------------------------------------------------------------------------------------------------------------------------------------------------------------------------------------------------------------------------------------------------------------------------------------------------------------------------------------------------------------------------------------------------------------------------------------------------------------------------------------------------------------------------------------------------------------------------------------------------------------------------|-------------------------------------------------------------------------------------------------------------------------------------------------|
| BUSINESS NAME <u>First American Cash a duance</u> L<br>STREET ADDRESS <u>2830 North Ave</u> A<br>PROPERTY OWNER <u>Bray &amp; CO</u> . T                                                                                                                                                                                                                                                                                                                                                                                                                                                                                                                                                                                                                                                                                                                                                                                                                                                                                                                                                                                                                                                                                                                                                                                                                                                                                                                                                                                                                                                                                                                                                                                                                                                                                                                                                                                                                                                                                                                                                                                                                                                                                                                                                                                                                                                                                                                                                                                                                                                                                                                                                                                                | ontractor <u>Buds Signs</u><br>icense no. <u>20/0087</u><br>ddress <u>1055 utc</u><br>elephone no. <u>245-7700</u><br>ontact person <u>Eric</u> |
| [ ] 4. <b>PROJECTING</b> 0.5 Square Feet per each Li                                                                                                                                                                                                                                                                                                                                                                                                                                                                                                                                                                                                                                                                                                                                                                                                                                                                                                                                                                                                                                                                                                                                                                                                                                                                                                                                                                                                                                                                                                                                                                                                                                                                                                                                                                                                                                                                                                                                                                                                                                                                                                                                                                                                                                                                                                                                                                                                                                                                                                                                                                                                                                                                                    | ot of Building Facade                                                                                                                           |
| [ ] Externally Illuminated [X] Internally Illuminated                                                                                                                                                                                                                                                                                                                                                                                                                                                                                                                                                                                                                                                                                                                                                                                                                                                                                                                                                                                                                                                                                                                                                                                                                                                                                                                                                                                                                                                                                                                                                                                                                                                                                                                                                                                                                                                                                                                                                                                                                                                                                                                                                                                                                                                                                                                                                                                                                                                                                                                                                                                                                                                                                   | l [] Non-Illuminated                                                                                                                            |
| <ul> <li>(1 - 5) Area of Proposed Sign: <u>30</u> Square Feet</li> <li>(1,2,4) Building Façade: <u>774</u> Linear Feet</li> <li>(1 - 4) Street Frontage: <u>685</u> Linear Feet</li> <li>(2 - 5) Height to Top of Sign: <u>13</u> Feet Clearance</li> <li>(5) Distance from all Existing Off-Premise Signs within 600 Feet</li> </ul>                                                                                                                                                                                                                                                                                                                                                                                                                                                                                                                                                                                                                                                                                                                                                                                                                                                                                                                                                                                                                                                                                                                                                                                                                                                                                                                                                                                                                                                                                                                                                                                                                                                                                                                                                                                                                                                                                                                                                                                                                                                                                                                                                                                                                                                                                                                                                                                                   | to Grade: <u>10</u> Feet<br>:Feet                                                                                                               |
| EXISTING SIGNAGE/TYPE:<br><u>See Attached</u> sq. 1<br>sq. 2<br>Sq. 3<br>Sq. 2<br>Sq. 2<br>Sq. 2<br>Sq. 2<br>Sq | Ft.  Building  30  Sq. Ft.    Ft.  Free-Standing  Sq. Ft.                                                                                       |
| COMMENTS: REPLECE PLE CO. SILIN A                                                                                                                                                                                                                                                                                                                                                                                                                                                                                                                                                                                                                                                                                                                                                                                                                                                                                                                                                                                                                                                                                                                                                                                                                                                                                                                                                                                                                                                                                                                                                                                                                                                                                                                                                                                                                                                                                                                                                                                                                                                                                                                                                                                                                                                                                                                                                                                                                                                                                                                                                                                                                                                                                                       | 36 D WITH 30 J SIGN                                                                                                                             |