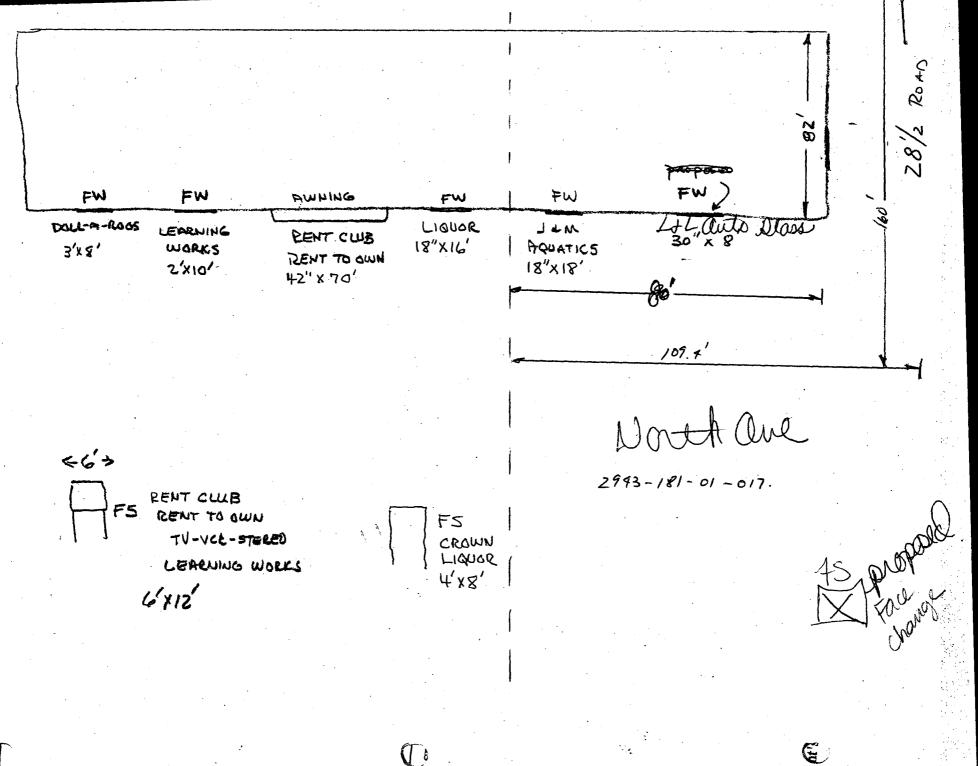

(Pink: Code Enforcement)

| TAX SCHEDULE <u>2943 - 181 - 01 - 017</u>                                                                                                                                                                                                                                                                                     | CONTRACTOR SIGNS FIRST                                                                                                                                                                                                                                                                                                                                   |
|-------------------------------------------------------------------------------------------------------------------------------------------------------------------------------------------------------------------------------------------------------------------------------------------------------------------------------|----------------------------------------------------------------------------------------------------------------------------------------------------------------------------------------------------------------------------------------------------------------------------------------------------------------------------------------------------------|
| BUSINESS NAME LEL AUTO GLASS / JEM Aqua.                                                                                                                                                                                                                                                                                      |                                                                                                                                                                                                                                                                                                                                                          |
| STREET ADDRESS 2851 NORTH AVE.                                                                                                                                                                                                                                                                                                | ADDRESS 950 NOWA AVE                                                                                                                                                                                                                                                                                                                                     |
| PROPERTY OWNER SHERYL S. FITZGERALD.                                                                                                                                                                                                                                                                                          | TELEPHONE NO. 256-1877                                                                                                                                                                                                                                                                                                                                   |
| OWNER ADDRESS                                                                                                                                                                                                                                                                                                                 | CONTACT PERSON BRIAN TAP                                                                                                                                                                                                                                                                                                                                 |
|                                                                                                                                                                                                                                                                                                                               | SICINA INC                                                                                                                                                                                                                                                                                                                                               |
| [ ] 1. FLUSH WALL 2 Square Feet per Linear                                                                                                                                                                                                                                                                                    | r Foot of Building Façade                                                                                                                                                                                                                                                                                                                                |
| Face change only on items 2, 3 & 4                                                                                                                                                                                                                                                                                            |                                                                                                                                                                                                                                                                                                                                                          |
|                                                                                                                                                                                                                                                                                                                               | r Foot of Building Facade                                                                                                                                                                                                                                                                                                                                |
|                                                                                                                                                                                                                                                                                                                               | quare Feet x Street Frontage - 1.5 Square Feet x Street Frontage                                                                                                                                                                                                                                                                                         |
|                                                                                                                                                                                                                                                                                                                               | h Linear Foot of Building Facade                                                                                                                                                                                                                                                                                                                         |
| Existing Externally or Internally Illuminated - No Change in                                                                                                                                                                                                                                                                  | n Electrical Service [ ] Non-Illuminated                                                                                                                                                                                                                                                                                                                 |
| (1 A) Anna of Defect 10' (1 A)                                                                                                                                                                                                                                                                                                |                                                                                                                                                                                                                                                                                                                                                          |
| (1 - 4) Area of Proposed Sign: 60 Square Feet                                                                                                                                                                                                                                                                                 | A-+                                                                                                                                                                                                                                                                                                                                                      |
| (1,2,4) Building Façade: Linear Feet North (1-4) Street Frontage: 109.4 Linear Feet North Au                                                                                                                                                                                                                                  | AUG 82' ON 28 1/2                                                                                                                                                                                                                                                                                                                                        |
| (1-4) Street Frontage: 109.4 Linear Feet North Au                                                                                                                                                                                                                                                                             | 160' ON 28 1/2                                                                                                                                                                                                                                                                                                                                           |
| (2 - 4) Height to Top of Sign: <b>Zo</b> Feet Cleara                                                                                                                                                                                                                                                                          | nce to Grade: Feet                                                                                                                                                                                                                                                                                                                                       |
|                                                                                                                                                                                                                                                                                                                               |                                                                                                                                                                                                                                                                                                                                                          |
|                                                                                                                                                                                                                                                                                                                               |                                                                                                                                                                                                                                                                                                                                                          |
|                                                                                                                                                                                                                                                                                                                               |                                                                                                                                                                                                                                                                                                                                                          |
| EXISTING SIGNAGE/TYPE:                                                                                                                                                                                                                                                                                                        | ● FOR OFFICE USE ONLY ●                                                                                                                                                                                                                                                                                                                                  |
| N.M - 27                                                                                                                                                                                                                                                                                                                      | Month aul                                                                                                                                                                                                                                                                                                                                                |
| N.M - 27                                                                                                                                                                                                                                                                                                                      | Sq. Ft. Signage Allowed on Parcel:                                                                                                                                                                                                                                                                                                                       |
| John F.W. 27 s                                                                                                                                                                                                                                                                                                                | Month aul                                                                                                                                                                                                                                                                                                                                                |
| J+M F.W. 27 s<br>F.W. 20 s                                                                                                                                                                                                                                                                                                    | Sq. Ft. Signage Allowed on Parcel:  Sq. Ft. Building Sq. Ft.                                                                                                                                                                                                                                                                                             |
| J+M F.W. 27 s<br>F.W. 20 s                                                                                                                                                                                                                                                                                                    | Sq. Ft. Signage Allowed on Parcel:                                                                                                                                                                                                                                                                                                                       |
| John F.w. 27 s<br>F.w. 20 s<br>75 Face change 12 s                                                                                                                                                                                                                                                                            | Sq. Ft. Signage Allowed on Parcel:  Sq. Ft. Building Sq. Ft.                                                                                                                                                                                                                                                                                             |
| 75 face change 12 s<br>Total Existing: 119 s                                                                                                                                                                                                                                                                                  | Sq. Ft.  Signage Allowed on Parcel:  Building 100 Sq. Ft.  Sq. Ft.  Free-Standing Sq. Ft.  Total Allowed: Sq. Ft.                                                                                                                                                                                                                                        |
| 75 face change 12 s<br>Total Existing: 119 s                                                                                                                                                                                                                                                                                  | Sq. Ft.  Sq. Ft.  Building 100 Sq. Ft.  Sq. Ft.  Free-Standing 104 Sq. Ft.  Total Allowed: 104 Sq. Ft.                                                                                                                                                                                                                                                   |
| 75 face change 12 s<br>Total Existing: 119 s                                                                                                                                                                                                                                                                                  | Sq. Ft.  Signage Allowed on Parcel:  Building 100 Sq. Ft.  Sq. Ft.  Free-Standing Sq. Ft.  Total Allowed: Sq. Ft.                                                                                                                                                                                                                                        |
| Total Existing: 119 s  COMMENTS: 4acl Change (Sign  NOTE: No sign may exceed 300 square feet. A separate sign permit                                                                                                                                                                                                          | Sq. Ft.  Signage Allowed on Parcel:  Building 100 Sq. Ft.  Sq. Ft.  Free-Standing 104 Sq. Ft.  Total Allowed: 104 Sq. Ft.  Will be Smaller  It is required for each sign. Attach a sketch, to scale, of proposed                                                                                                                                         |
| Total Existing: 119 s  COMMENTS: 4acl Change (Sign  NOTE: No sign may exceed 300 square feet. A separate sign permit and existing signage including types, dimensions and lettering. Attach                                                                                                                                   | Signage Allowed on Parcel:  Building 100 Sq. Ft.  Sq. Ft.  Free-Standing 104 Sq. Ft.  Total Allowed: 104 Sq. Ft.  Will be Smaller  It is required for each sign. Attach a sketch, to scale, of proposed a plot plan, to scale, showing: abutting streets, alleys, easements,                                                                             |
| Total Existing: 12 s  Total Existing: 19 s  NOTE: No sign may exceed 300 square feet. A separate sign permit and existing signage including types, dimensions and lettering. Attach driveways, encroachments, property lines, distances from existing but                                                                     | Signage Allowed on Parcel:  Building 100 Sq. Ft.  Sq. Ft.  Free-Standing 104 Sq. Ft.  Total Allowed: Sq. Ft.  Will be Smaller  It is required for each sign. Attach a sketch, to scale, of proposed a plot plan, to scale, showing: abutting streets, alleys, easements, mildings to proposed signs and required setbacks. Roof signs shall              |
| Total Existing: 119 s  COMMENTS: 4acl Change (Sign  NOTE: No sign may exceed 300 square feet. A separate sign permit and existing signage including types, dimensions and lettering. Attach                                                                                                                                   | Signage Allowed on Parcel:  Building 100 Sq. Ft.  Sq. Ft.  Free-Standing 104 Sq. Ft.  Total Allowed: Sq. Ft.  Will be Smaller  It is required for each sign. Attach a sketch, to scale, of proposed a plot plan, to scale, showing: abutting streets, alleys, easements, mildings to proposed signs and required setbacks. Roof signs shall              |
| Total Existing: 12 s  Total Existing: 19 s  NOTE: No sign may exceed 300 square feet. A separate sign permit and existing signage including types, dimensions and lettering. Attach driveways, encroachments, property lines, distances from existing but                                                                     | Signage Allowed on Parcel:  Building 100 Sq. Ft.  Sq. Ft.  Free-Standing 104 Sq. Ft.  Total Allowed: 104 Sq. Ft.  Will be Smaller  It is required for each sign. Attach a sketch, to scale, of proposed a plot plan, to scale, showing: abutting streets, alleys, easements, alldings to proposed signs and required setbacks. Roof signs shall visible. |
| Total Existing: 12 s  Total Existing: 19 s  NOTE: No sign may exceed 300 square feet. A separate sign permit and existing signage including types, dimensions and lettering. Attach driveways, encroachments, property lines, distances from existing but be manufactured such that no guy wires, braces or supports shall be | Signage Allowed on Parcel:  Building 100 Sq. Ft.  Sq. Ft.  Free-Standing 104 Sq. Ft.  Total Allowed: 104 Sq. Ft.  Will be Smaller  It is required for each sign. Attach a sketch, to scale, of proposed a plot plan, to scale, showing: abutting streets, alleys, easements, alldings to proposed signs and required setbacks. Roof signs shall visible. |
| Total Existing: 12 s  Total Existing: 19 s  NOTE: No sign may exceed 300 square feet. A separate sign permit and existing signage including types, dimensions and lettering. Attach driveways, encroachments, property lines, distances from existing but be manufactured such that no guy wires, braces or supports shall be | Signage Allowed on Parcel:  Building 100 Sq. Ft.  Sq. Ft.  Free-Standing 104 Sq. Ft.  Total Allowed: 104 Sq. Ft.  Will be Smaller  It is required for each sign. Attach a sketch, to scale, of proposed a plot plan, to scale, showing: abutting streets, alleys, easements, alldings to proposed signs and required setbacks. Roof signs shall visible. |
| Total Existing: 12 s  Total Existing: 19 s  NOTE: No sign may exceed 300 square feet. A separate sign permit and existing signage including types, dimensions and lettering. Attach driveways, encroachments, property lines, distances from existing but be manufactured such that no guy wires, braces or supports shall be | Signage Allowed on Parcel:  Building 100 Sq. Ft.  Sq. Ft.  Free-Standing 104 Sq. Ft.  Total Allowed: 104 Sq. Ft.  Will be Smaller  It is required for each sign. Attach a sketch, to scale, of proposed a plot plan, to scale, showing: abutting streets, alleys, easements, alldings to proposed signs and required setbacks. Roof signs shall visible. |