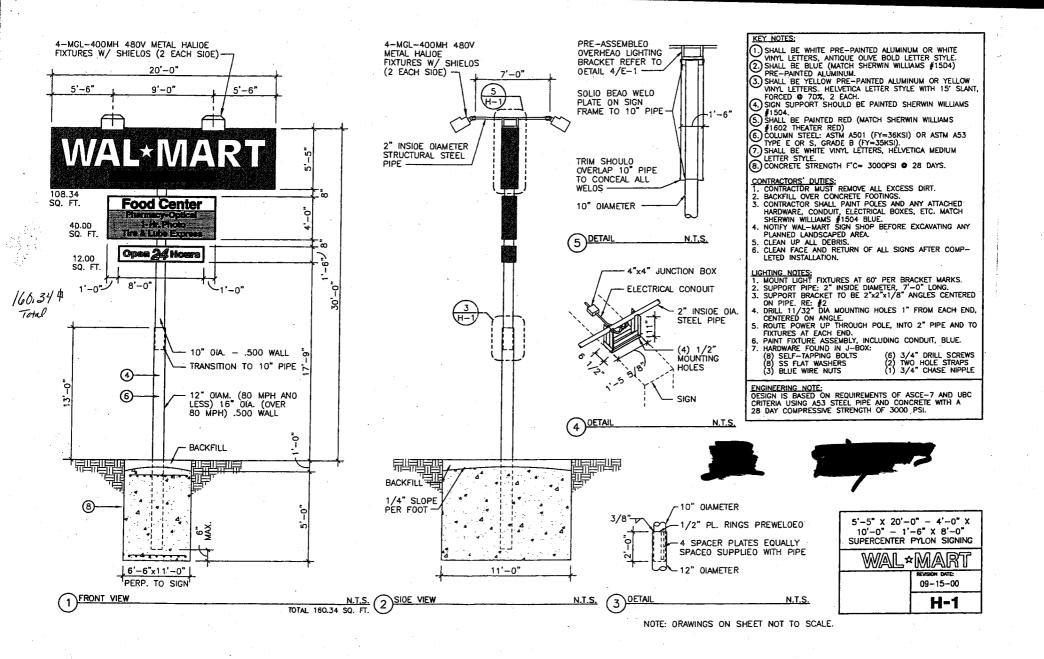

## Sign Permit

Community Development Department 250 North 5<sup>th</sup> Street Grand Junction CO 81501 Phone: (970) 244-1430 FAX (970) 256-4031

Permit No.

Date Submitted

Fee \$ 7500

Zone C-1/C-Z

| TAX SCHEDULE 2943-181-15-00) BUSINESS NAME Wal-Mart Supercenter STREET ADDRESS 2881 North Quenue PROPERTY OWNER Wal-Mart Stores, Inc. OWNER ADDRESS 2001 SF 10th St, Bentonville, AR                                                                                                                                                                                                                                                                                                                                                                                                                | CONTRACTOR Advertising Concepts, Inc. LICENSE NO. 2200571  ADDRESS 3725 Canal Dr. F+ Collins, Co 80524  TELEPHONE NO. 970-484-3637  CONTACT PERSON Marie Locke                                                                                                                                                                                                                                                                                                                                                                                                                                                                                                                                                                                                                                                                                                                                                                                                                                                                                                                                                                                                                                                                                                                                                                                                                                                                                                                                                                                                                                                                                                                                                                                                                                                                                                                                                                                                                                                                                                                                                               |
|-----------------------------------------------------------------------------------------------------------------------------------------------------------------------------------------------------------------------------------------------------------------------------------------------------------------------------------------------------------------------------------------------------------------------------------------------------------------------------------------------------------------------------------------------------------------------------------------------------|------------------------------------------------------------------------------------------------------------------------------------------------------------------------------------------------------------------------------------------------------------------------------------------------------------------------------------------------------------------------------------------------------------------------------------------------------------------------------------------------------------------------------------------------------------------------------------------------------------------------------------------------------------------------------------------------------------------------------------------------------------------------------------------------------------------------------------------------------------------------------------------------------------------------------------------------------------------------------------------------------------------------------------------------------------------------------------------------------------------------------------------------------------------------------------------------------------------------------------------------------------------------------------------------------------------------------------------------------------------------------------------------------------------------------------------------------------------------------------------------------------------------------------------------------------------------------------------------------------------------------------------------------------------------------------------------------------------------------------------------------------------------------------------------------------------------------------------------------------------------------------------------------------------------------------------------------------------------------------------------------------------------------------------------------------------------------------------------------------------------------|
| [ ] 1. FLUSH WALL  Face change only on items 2, 3 & 4  [ ] 2. ROOF  [ X ] 3. FREE-STANDING  [ ] 4. PROJECTING  2 Square Feet per Linear Foot of Building Facade 2 Traffic Lanes - 0.75 Square Feet x Street Frontage 4 or more Traffic Lanes - 1.5 Square Feet x Street Frontage 0.5 Square Feet per each Linear Foot of Building Facade                                                                                                                                                                                                                                                            |                                                                                                                                                                                                                                                                                                                                                                                                                                                                                                                                                                                                                                                                                                                                                                                                                                                                                                                                                                                                                                                                                                                                                                                                                                                                                                                                                                                                                                                                                                                                                                                                                                                                                                                                                                                                                                                                                                                                                                                                                                                                                                                              |
| [\forall Existing Externally or Internally Illuminated - No Change in Electrical Service [ ] Non-Illuminated  (1 - 4) Area of Proposed Sign: \( \frac{160}{34} \) Square Feet  (1,2,4) Building Façade: \( \frac{160}{325} \) Linear Feet 690  (1 - 4) Street Frontage: \( \frac{925}{325} \) Linear Feet  (2 - 4) Height to Top of Sign: \( \frac{30}{30} \) Feet Clearance to Grade: \( \frac{17-9}{30} \) Feet                                                                                                                                                                                   |                                                                                                                                                                                                                                                                                                                                                                                                                                                                                                                                                                                                                                                                                                                                                                                                                                                                                                                                                                                                                                                                                                                                                                                                                                                                                                                                                                                                                                                                                                                                                                                                                                                                                                                                                                                                                                                                                                                                                                                                                                                                                                                              |
|                                                                                                                                                                                                                                                                                                                                                                                                                                                                                                                                                                                                     | Proposition of the proposition |
| COMMENTS: One (1) Sign on this application. Reduced A country of Pears of Mesa Co. Sulphus 1971.  NOTE: No sign may exceed 300 square feet. A separate sign permit is required for each sign. Attach a sketch, to scale, of proposed and existing signage including types, dimensions and lettering. Attach a plot plan, to scale, showing: abutting streets, alleys, easements, driveways, encroachments, property lines, distances from existing buildings to proposed signs and required setbacks. Roof signs shall be manufactured such that no guy wires, braces or supports shall be visible. |                                                                                                                                                                                                                                                                                                                                                                                                                                                                                                                                                                                                                                                                                                                                                                                                                                                                                                                                                                                                                                                                                                                                                                                                                                                                                                                                                                                                                                                                                                                                                                                                                                                                                                                                                                                                                                                                                                                                                                                                                                                                                                                              |
| I hereby attest that the information on this form and the attached sketches are true and accurate.                                                                                                                                                                                                                                                                                                                                                                                                                                                                                                  |                                                                                                                                                                                                                                                                                                                                                                                                                                                                                                                                                                                                                                                                                                                                                                                                                                                                                                                                                                                                                                                                                                                                                                                                                                                                                                                                                                                                                                                                                                                                                                                                                                                                                                                                                                                                                                                                                                                                                                                                                                                                                                                              |