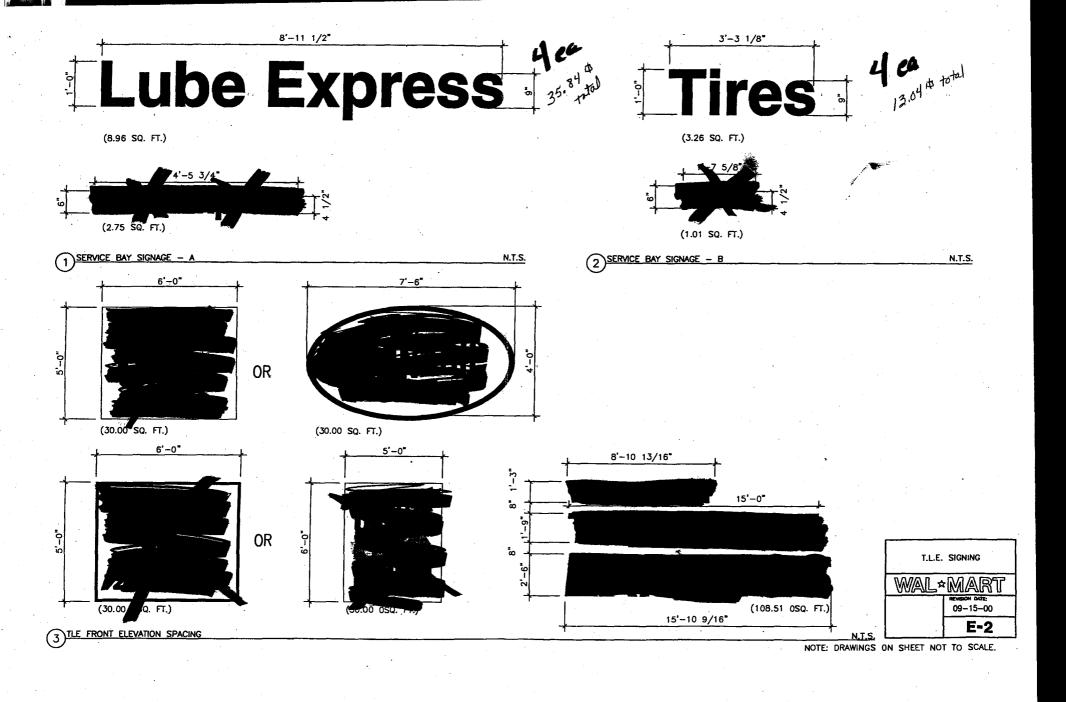

## Sign Permit

Community Development Department 250 North 5th Street Grand Junction CO 81501 Phone: (970) 244-1430 FAX (970) 256-4031

Permit No. Date Submitted Zone

| TAX SCHEDULE 2943-181-15-001  BUSINESS NAME Wal-Mart Supercenter  STREET ADDRESS 2881 North Avenue  PROPERTY OWNER Wal-Mart Stores, Inc.  OWNER ADDRESS 20015E 10 <sup>th</sup> St, Bentonville, 10 <sup>th</sup> St.  [X] 1. FLUSH WALL 2 Square Feet per                                                                                                                                                                                                                                               | CONTRACTOR Advertising Concepts, Inc. LICENSE NO. 2200571  ADDRESS 3725 Conal Dr. Ft Collins, CO 80524  TELEPHONE NO. 970-484-3637  CONTACT PERSON Marie Locke  The Linear Foot of Building Façade |
|----------------------------------------------------------------------------------------------------------------------------------------------------------------------------------------------------------------------------------------------------------------------------------------------------------------------------------------------------------------------------------------------------------------------------------------------------------------------------------------------------------|----------------------------------------------------------------------------------------------------------------------------------------------------------------------------------------------------|
| Face change only on items 2, 3 & 4  [ ] 2. ROOF  2 Square Feet per Linear Foot of Building Facade                                                                                                                                                                                                                                                                                                                                                                                                        |                                                                                                                                                                                                    |
| [ ] 3. FREE-STANDING 2 Traffic Lanes - 0.75 Square Feet x Street Frontage                                                                                                                                                                                                                                                                                                                                                                                                                                |                                                                                                                                                                                                    |
|                                                                                                                                                                                                                                                                                                                                                                                                                                                                                                          | c Lanes - 1.5 Square Feet x Street Frontage                                                                                                                                                        |
|                                                                                                                                                                                                                                                                                                                                                                                                                                                                                                          |                                                                                                                                                                                                    |
| [ ] Existing Externally or Internally Illuminated – No Change in Electrical Service [X] Non-Illuminated                                                                                                                                                                                                                                                                                                                                                                                                  |                                                                                                                                                                                                    |
| (1 - 4) Area of Proposed Sign: 138.51 Square Feet                                                                                                                                                                                                                                                                                                                                                                                                                                                        | "Penzoil" loso                                                                                                                                                                                     |
| (1,2,4) Building Façade: 430 Linear Feet                                                                                                                                                                                                                                                                                                                                                                                                                                                                 | " Wal-mart Tire +                                                                                                                                                                                  |
| (1 - 4) Street Frontage: Linear Feet 870                                                                                                                                                                                                                                                                                                                                                                                                                                                                 | Lube Express"                                                                                                                                                                                      |
| (2 - 4) Height to Top of Sign: 2/ Feet Clearance to Grade: // Feet                                                                                                                                                                                                                                                                                                                                                                                                                                       |                                                                                                                                                                                                    |
|                                                                                                                                                                                                                                                                                                                                                                                                                                                                                                          |                                                                                                                                                                                                    |
|                                                                                                                                                                                                                                                                                                                                                                                                                                                                                                          |                                                                                                                                                                                                    |
| EXISTING SIGNAGE/TYPE:                                                                                                                                                                                                                                                                                                                                                                                                                                                                                   | ● FOR OFFICE USE ONLY ●                                                                                                                                                                            |
| all removed                                                                                                                                                                                                                                                                                                                                                                                                                                                                                              | Sq. Ft. Signage Allowed on Parcel:                                                                                                                                                                 |
| 7-FS 37                                                                                                                                                                                                                                                                                                                                                                                                                                                                                                  | Sq. Ft. Building 860 Sq. Ft.                                                                                                                                                                       |
| 8 - FW (8 SIGNS) 48.8                                                                                                                                                                                                                                                                                                                                                                                                                                                                                    | Sq. Ft. Free-Standing 652 Sq. Ft.                                                                                                                                                                  |
| Total Existing: 80.                                                                                                                                                                                                                                                                                                                                                                                                                                                                                      | Sq. Ft. Total Allowed: 860 Sq. Ft.                                                                                                                                                                 |
| COMMENTS: Two (2) Signs on this application.                                                                                                                                                                                                                                                                                                                                                                                                                                                             |                                                                                                                                                                                                    |
| <b>NOTE:</b> No sign may exceed 300 square feet. A separate sign permit is required for each sign. Attach a sketch, to scale, of proposed and existing signage including types, dimensions and lettering. Attach a plot plan, to scale, showing: abutting streets, alleys, easements, driveways, encroachments, property lines, distances from existing buildings to proposed signs and required setbacks. Roof signs shall be manufactured such that no guy wires, braces or supports shall be visible. |                                                                                                                                                                                                    |
| I hereby attest that the information on this form and the attached sketches are true and accurate.                                                                                                                                                                                                                                                                                                                                                                                                       |                                                                                                                                                                                                    |
| Marie Locke 01-11-01 Bell VM 7.70.01 Applicant's Signature Date Community Development Approval Date                                                                                                                                                                                                                                                                                                                                                                                                      |                                                                                                                                                                                                    |
| (White: Community Development) (C                                                                                                                                                                                                                                                                                                                                                                                                                                                                        | Canary: Applicant) (Pink: Code Enforcement)                                                                                                                                                        |