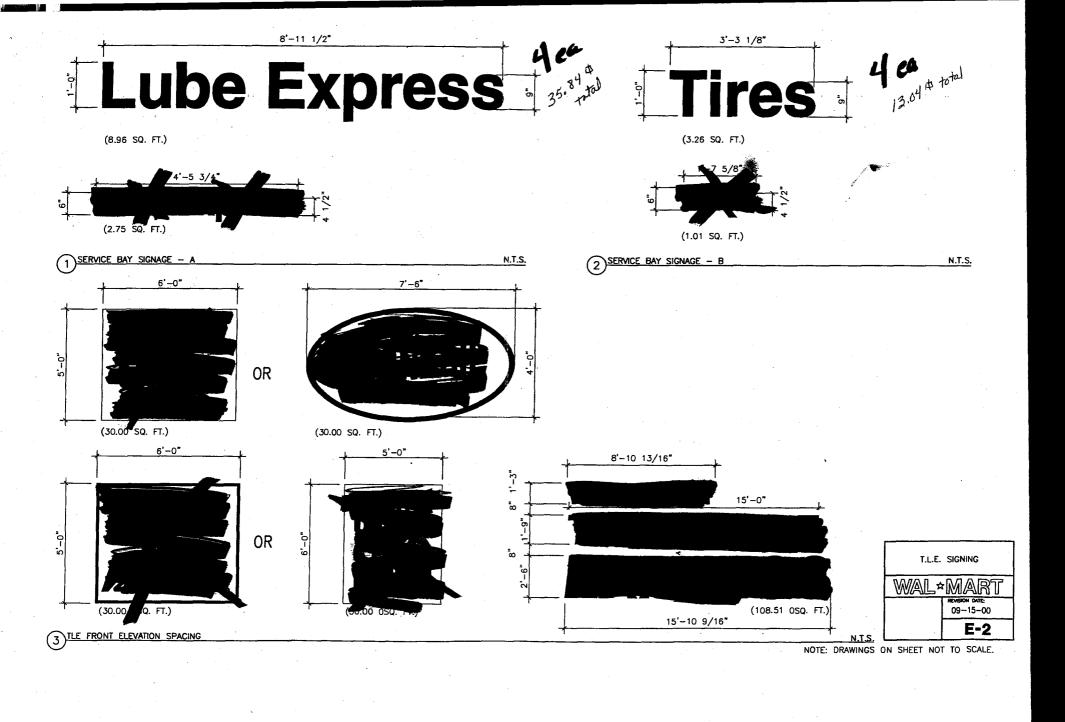

| TAX SCHEDULE 2943 - 181-15-001                                                                                                                                                                                                                                                                                                                                                                                                                                                                                                                                                                                                                                                                                                                                                                                                                                                                                                                                                                                                                                                                                                                                                                                                                                                                                                                                                                                                                                                                                                                                                                                                                                                                                                                                                                                                                                                                                                                                                                                                                                                                                                 | CONTRACTOR advertising Concepts, Inc.      |  |  |
|--------------------------------------------------------------------------------------------------------------------------------------------------------------------------------------------------------------------------------------------------------------------------------------------------------------------------------------------------------------------------------------------------------------------------------------------------------------------------------------------------------------------------------------------------------------------------------------------------------------------------------------------------------------------------------------------------------------------------------------------------------------------------------------------------------------------------------------------------------------------------------------------------------------------------------------------------------------------------------------------------------------------------------------------------------------------------------------------------------------------------------------------------------------------------------------------------------------------------------------------------------------------------------------------------------------------------------------------------------------------------------------------------------------------------------------------------------------------------------------------------------------------------------------------------------------------------------------------------------------------------------------------------------------------------------------------------------------------------------------------------------------------------------------------------------------------------------------------------------------------------------------------------------------------------------------------------------------------------------------------------------------------------------------------------------------------------------------------------------------------------------|--------------------------------------------|--|--|
| BUSINESS NAME Wal-Mart Supercenter                                                                                                                                                                                                                                                                                                                                                                                                                                                                                                                                                                                                                                                                                                                                                                                                                                                                                                                                                                                                                                                                                                                                                                                                                                                                                                                                                                                                                                                                                                                                                                                                                                                                                                                                                                                                                                                                                                                                                                                                                                                                                             | LICENSE NO. 2200571                        |  |  |
| STREET ADDRESS 2881 North Quenue                                                                                                                                                                                                                                                                                                                                                                                                                                                                                                                                                                                                                                                                                                                                                                                                                                                                                                                                                                                                                                                                                                                                                                                                                                                                                                                                                                                                                                                                                                                                                                                                                                                                                                                                                                                                                                                                                                                                                                                                                                                                                               | ADDRESS 3725 Canal Dr. Ft Collms, Co 80524 |  |  |
| PROPERTY OWNER Wal-Mart Stores, Inc.                                                                                                                                                                                                                                                                                                                                                                                                                                                                                                                                                                                                                                                                                                                                                                                                                                                                                                                                                                                                                                                                                                                                                                                                                                                                                                                                                                                                                                                                                                                                                                                                                                                                                                                                                                                                                                                                                                                                                                                                                                                                                           | TELEPHONE NO. 976-484-3637                 |  |  |
| OWNER ADDRESS 2001 SE 10th St., Bentonville, AR                                                                                                                                                                                                                                                                                                                                                                                                                                                                                                                                                                                                                                                                                                                                                                                                                                                                                                                                                                                                                                                                                                                                                                                                                                                                                                                                                                                                                                                                                                                                                                                                                                                                                                                                                                                                                                                                                                                                                                                                                                                                                | CONTACT PERSON Marie Locke                 |  |  |
| The state of the s | - Marie Taken Marie Pobac                  |  |  |
| [ 1. FLUSH WALL 2 Square Feet per Linear Foot of Building Façade Face change only on items 2, 3 & 4                                                                                                                                                                                                                                                                                                                                                                                                                                                                                                                                                                                                                                                                                                                                                                                                                                                                                                                                                                                                                                                                                                                                                                                                                                                                                                                                                                                                                                                                                                                                                                                                                                                                                                                                                                                                                                                                                                                                                                                                                            |                                            |  |  |
| [ ] 2. ROOF 2 Square Feet per Linear Foot of Building Facade                                                                                                                                                                                                                                                                                                                                                                                                                                                                                                                                                                                                                                                                                                                                                                                                                                                                                                                                                                                                                                                                                                                                                                                                                                                                                                                                                                                                                                                                                                                                                                                                                                                                                                                                                                                                                                                                                                                                                                                                                                                                   |                                            |  |  |
| 3. FREE-STANDING 2 Traffic Lanes - 0.75 Square Feet x Street Frontage                                                                                                                                                                                                                                                                                                                                                                                                                                                                                                                                                                                                                                                                                                                                                                                                                                                                                                                                                                                                                                                                                                                                                                                                                                                                                                                                                                                                                                                                                                                                                                                                                                                                                                                                                                                                                                                                                                                                                                                                                                                          |                                            |  |  |
| 4 or more Traffic Lanes - 1.5 Square Feet x Street Frontage  0.5 Square Feet per each Linear Foot of Building Facade                                                                                                                                                                                                                                                                                                                                                                                                                                                                                                                                                                                                                                                                                                                                                                                                                                                                                                                                                                                                                                                                                                                                                                                                                                                                                                                                                                                                                                                                                                                                                                                                                                                                                                                                                                                                                                                                                                                                                                                                           |                                            |  |  |
| [ ] 4. PROJECTING 0.5 Square Feet per each Linear Foot of Building Facade                                                                                                                                                                                                                                                                                                                                                                                                                                                                                                                                                                                                                                                                                                                                                                                                                                                                                                                                                                                                                                                                                                                                                                                                                                                                                                                                                                                                                                                                                                                                                                                                                                                                                                                                                                                                                                                                                                                                                                                                                                                      |                                            |  |  |
| [ ] Existing Externally or Internally Illuminated – No Change in Electrical Service [X] Non-Illuminated                                                                                                                                                                                                                                                                                                                                                                                                                                                                                                                                                                                                                                                                                                                                                                                                                                                                                                                                                                                                                                                                                                                                                                                                                                                                                                                                                                                                                                                                                                                                                                                                                                                                                                                                                                                                                                                                                                                                                                                                                        |                                            |  |  |
| (1 - 4) Area of Proposed Sign: 48, 88 Square Feet                                                                                                                                                                                                                                                                                                                                                                                                                                                                                                                                                                                                                                                                                                                                                                                                                                                                                                                                                                                                                                                                                                                                                                                                                                                                                                                                                                                                                                                                                                                                                                                                                                                                                                                                                                                                                                                                                                                                                                                                                                                                              | (4) "Lube Express"                         |  |  |
| (1,2,4) Building Façade: 430 Linear Feet (4) "Tires"                                                                                                                                                                                                                                                                                                                                                                                                                                                                                                                                                                                                                                                                                                                                                                                                                                                                                                                                                                                                                                                                                                                                                                                                                                                                                                                                                                                                                                                                                                                                                                                                                                                                                                                                                                                                                                                                                                                                                                                                                                                                           |                                            |  |  |
| (1 - 4) Street Frontage: Linear Feet 870                                                                                                                                                                                                                                                                                                                                                                                                                                                                                                                                                                                                                                                                                                                                                                                                                                                                                                                                                                                                                                                                                                                                                                                                                                                                                                                                                                                                                                                                                                                                                                                                                                                                                                                                                                                                                                                                                                                                                                                                                                                                                       |                                            |  |  |
| (2 - 4) Height to Top of Sign: 12' Feet Clearance to Grade: 10'/2' Feet                                                                                                                                                                                                                                                                                                                                                                                                                                                                                                                                                                                                                                                                                                                                                                                                                                                                                                                                                                                                                                                                                                                                                                                                                                                                                                                                                                                                                                                                                                                                                                                                                                                                                                                                                                                                                                                                                                                                                                                                                                                        |                                            |  |  |
| • ""                                                                                                                                                                                                                                                                                                                                                                                                                                                                                                                                                                                                                                                                                                                                                                                                                                                                                                                                                                                                                                                                                                                                                                                                                                                                                                                                                                                                                                                                                                                                                                                                                                                                                                                                                                                                                                                                                                                                                                                                                                                                                                                           |                                            |  |  |
|                                                                                                                                                                                                                                                                                                                                                                                                                                                                                                                                                                                                                                                                                                                                                                                                                                                                                                                                                                                                                                                                                                                                                                                                                                                                                                                                                                                                                                                                                                                                                                                                                                                                                                                                                                                                                                                                                                                                                                                                                                                                                                                                |                                            |  |  |
| EXISTING SIGNAGE/TYPE:                                                                                                                                                                                                                                                                                                                                                                                                                                                                                                                                                                                                                                                                                                                                                                                                                                                                                                                                                                                                                                                                                                                                                                                                                                                                                                                                                                                                                                                                                                                                                                                                                                                                                                                                                                                                                                                                                                                                                                                                                                                                                                         | ● FOR OFFICE USE ONLY ●                    |  |  |
| A                                                                                                                                                                                                                                                                                                                                                                                                                                                                                                                                                                                                                                                                                                                                                                                                                                                                                                                                                                                                                                                                                                                                                                                                                                                                                                                                                                                                                                                                                                                                                                                                                                                                                                                                                                                                                                                                                                                                                                                                                                                                                                                              | 1 1                                        |  |  |
| all removed                                                                                                                                                                                                                                                                                                                                                                                                                                                                                                                                                                                                                                                                                                                                                                                                                                                                                                                                                                                                                                                                                                                                                                                                                                                                                                                                                                                                                                                                                                                                                                                                                                                                                                                                                                                                                                                                                                                                                                                                                                                                                                                    | Sq. Ft. Signage Allowed on Parcel:         |  |  |
| 7- FRIZE STOMENDO 3Z                                                                                                                                                                                                                                                                                                                                                                                                                                                                                                                                                                                                                                                                                                                                                                                                                                                                                                                                                                                                                                                                                                                                                                                                                                                                                                                                                                                                                                                                                                                                                                                                                                                                                                                                                                                                                                                                                                                                                                                                                                                                                                           | Sq. Ft. Building 860 Sq. Ft.               |  |  |
|                                                                                                                                                                                                                                                                                                                                                                                                                                                                                                                                                                                                                                                                                                                                                                                                                                                                                                                                                                                                                                                                                                                                                                                                                                                                                                                                                                                                                                                                                                                                                                                                                                                                                                                                                                                                                                                                                                                                                                                                                                                                                                                                | Sq. Ft. Free-Standing 652 Sq. Ft.          |  |  |
| 27                                                                                                                                                                                                                                                                                                                                                                                                                                                                                                                                                                                                                                                                                                                                                                                                                                                                                                                                                                                                                                                                                                                                                                                                                                                                                                                                                                                                                                                                                                                                                                                                                                                                                                                                                                                                                                                                                                                                                                                                                                                                                                                             | 210                                        |  |  |
| Total Existing: 32                                                                                                                                                                                                                                                                                                                                                                                                                                                                                                                                                                                                                                                                                                                                                                                                                                                                                                                                                                                                                                                                                                                                                                                                                                                                                                                                                                                                                                                                                                                                                                                                                                                                                                                                                                                                                                                                                                                                                                                                                                                                                                             | Sq. Ft. Total Allowed: <b>260</b> Sq. Ft.  |  |  |
| COMMENTS: Eight (8) signs on this application.                                                                                                                                                                                                                                                                                                                                                                                                                                                                                                                                                                                                                                                                                                                                                                                                                                                                                                                                                                                                                                                                                                                                                                                                                                                                                                                                                                                                                                                                                                                                                                                                                                                                                                                                                                                                                                                                                                                                                                                                                                                                                 |                                            |  |  |
| <b>NOTE:</b> No sign may exceed 300 square feet. A separate sign permit is required for each sign. Attach a sketch, to scale, of proposed and existing signage including types, dimensions and lettering. Attach a plot plan, to scale, showing: abutting streets, alleys, easements, driveways, encroachments, property lines, distances from existing buildings to proposed signs and required setbacks. Roof signs shall be manufactured such that no guy wires, braces or supports shall be visible.                                                                                                                                                                                                                                                                                                                                                                                                                                                                                                                                                                                                                                                                                                                                                                                                                                                                                                                                                                                                                                                                                                                                                                                                                                                                                                                                                                                                                                                                                                                                                                                                                       |                                            |  |  |
| I hereby attest that the information on this form and the attached sketches are true and accurate.                                                                                                                                                                                                                                                                                                                                                                                                                                                                                                                                                                                                                                                                                                                                                                                                                                                                                                                                                                                                                                                                                                                                                                                                                                                                                                                                                                                                                                                                                                                                                                                                                                                                                                                                                                                                                                                                                                                                                                                                                             |                                            |  |  |
| Marie Locke 07-11-01 B-ll Nell >- Zo.01 Applicant's Signature Date Community Development Approval Date                                                                                                                                                                                                                                                                                                                                                                                                                                                                                                                                                                                                                                                                                                                                                                                                                                                                                                                                                                                                                                                                                                                                                                                                                                                                                                                                                                                                                                                                                                                                                                                                                                                                                                                                                                                                                                                                                                                                                                                                                         |                                            |  |  |
| Applicant's Signature Date Community Development Approval Date                                                                                                                                                                                                                                                                                                                                                                                                                                                                                                                                                                                                                                                                                                                                                                                                                                                                                                                                                                                                                                                                                                                                                                                                                                                                                                                                                                                                                                                                                                                                                                                                                                                                                                                                                                                                                                                                                                                                                                                                                                                                 |                                            |  |  |
| (White: Community Development) (Canary                                                                                                                                                                                                                                                                                                                                                                                                                                                                                                                                                                                                                                                                                                                                                                                                                                                                                                                                                                                                                                                                                                                                                                                                                                                                                                                                                                                                                                                                                                                                                                                                                                                                                                                                                                                                                                                                                                                                                                                                                                                                                         | e: Applicant) (Pink: Code Enforcement)     |  |  |