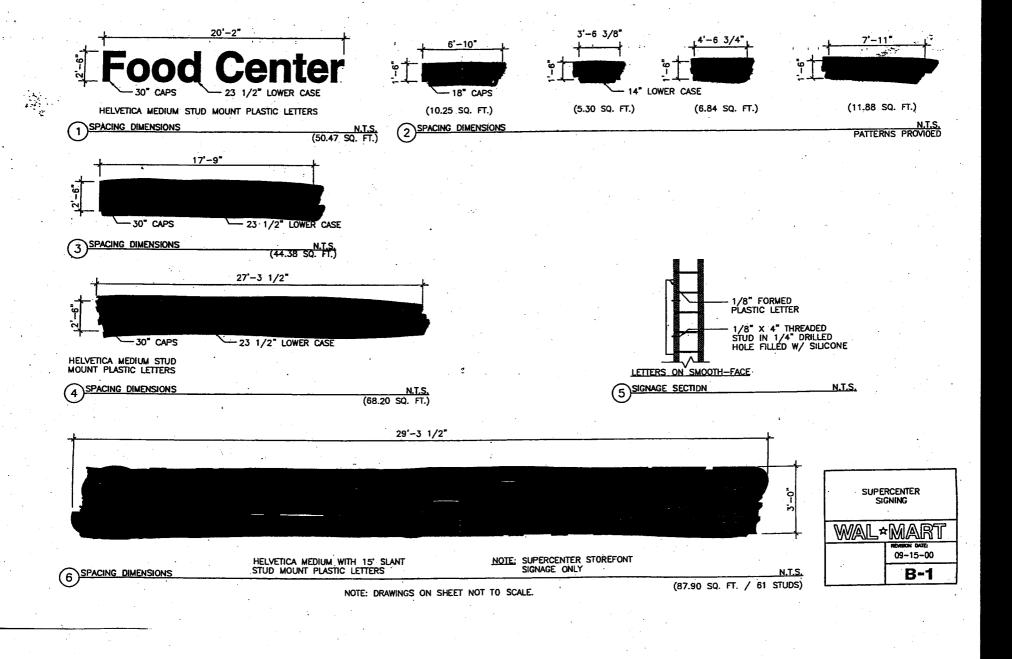

| TAX SCHEDULE 2943-181-15-00   BUSINESS NAME Wal-Mart Supercenter STREET ADDRESS 2881 North Quenue PROPERTY OWNER Wal-Mart Stores, Inc. OWNER ADDRESS 2001 SE 10th St. Bentonville, AR                                                                                                                                                                                                                                                                                                                                                                                                                                                                       | CONTRACTOR <u>Advertising Concepts</u> , <u>Tnc.</u> LICENSE NO. <u>22005</u> TI  ADDRESS 3725 Canal Dr. Ft Collins. Co 80524  TELEPHONE NO. <u>970-484-3637</u> CONTACT PERSON <u>Marie Locke</u> |  |  |
|-------------------------------------------------------------------------------------------------------------------------------------------------------------------------------------------------------------------------------------------------------------------------------------------------------------------------------------------------------------------------------------------------------------------------------------------------------------------------------------------------------------------------------------------------------------------------------------------------------------------------------------------------------------|----------------------------------------------------------------------------------------------------------------------------------------------------------------------------------------------------|--|--|
| 2 Square Feet per Linear Foot of Building Façade   Face change only on items 2, 3 & 4     2 ROOF   2 Square Feet per Linear Foot of Building Facade     3 FREE-STANDING   2 Traffic Lanes - 0.75 Square Feet x Street Frontage   4 or more Traffic Lanes - 1.5 Square Feet x Street Frontage     1 4. PROJECTING   0.5 Square Feet per each Linear Foot of Building Facade                                                                                                                                                                                                                                                                                  |                                                                                                                                                                                                    |  |  |
| [ ] Existing Externally or Internally Illuminated – No Change in Electrical Service [X] Non-Illuminated                                                                                                                                                                                                                                                                                                                                                                                                                                                                                                                                                     |                                                                                                                                                                                                    |  |  |
| (1-4) Area of Proposed Sign: 102.47 Square Feet (1,2,4) Building Façade: Es Linear Feet 690  (1-4) Street Frontage: 925 Linear Feet (2-4) Height to Top of Sign: 15' Feet Clearance to Grade: 9' Feet "Produce"  "We Sell For Less"                                                                                                                                                                                                                                                                                                                                                                                                                         |                                                                                                                                                                                                    |  |  |
| At 174 Code Cit with and Rate NA 20100 -                                                                                                                                                                                                                                                                                                                                                                                                                                                                                                                                                                                                                    |                                                                                                                                                                                                    |  |  |
| ALL EXISTING SIGNAGE/TYPE: EXAMISION REMOVED  L- FS  160.34 S                                                                                                                                                                                                                                                                                                                                                                                                                                                                                                                                                                                               | FOR OFFICE USE ONLY ●  NOTITE  Gq. Ft. Signage Allowed on Parcel:                                                                                                                                  |  |  |
| 2-FW (2 SUUS) 479.9                                                                                                                                                                                                                                                                                                                                                                                                                                                                                                                                                                                                                                         | Sq. Ft. Building 1380 Sq. Ft.                                                                                                                                                                      |  |  |
| 3- FW (2 SILMS) 196.47<br>4- FW (2 SILMS) 190.38                                                                                                                                                                                                                                                                                                                                                                                                                                                                                                                                                                                                            | Sq. Ft. Free-Standing 300 Sq. Ft.                                                                                                                                                                  |  |  |
| COMMENTS: Five (5) Signs on this permit application.  NOTE: No sign may exceed 300 square feet. A separate sign permit is required for each sign. Attach a sketch, to scale, of proposed and existing signage including types, dimensions and lettering. Attach a plot plan, to scale, showing: abutting streets, alleys, easements, driveways, encroachments, property lines, distances from existing buildings to proposed signs and required setbacks. Roof signs shall be manufactured such that no guy wires, braces or supports shall be visible.  I hereby attest that the information on this form and the attached sketches are true and accurate. |                                                                                                                                                                                                    |  |  |
|                                                                                                                                                                                                                                                                                                                                                                                                                                                                                                                                                                                                                                                             |                                                                                                                                                                                                    |  |  |