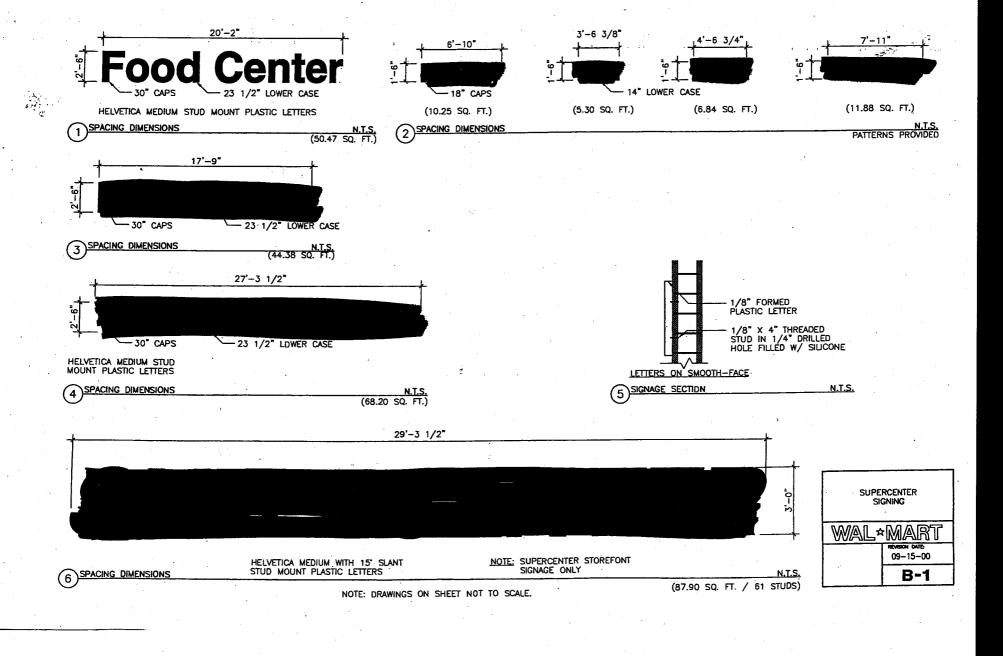

| PROPERTY OWNER Wal-Mart Stores, Inc. TEL                                                                                                                                                                                                                                                                          |                                                                                                                                                                                                                                                                                | ACTOR Advertising Concepts, Inc. SE NO. 2200571 ESS 3725 Canal Dr. Ft Collins, CO 80524 HONE NO. 970-484-3637 ACT PERSON Marie Locke |
|-------------------------------------------------------------------------------------------------------------------------------------------------------------------------------------------------------------------------------------------------------------------------------------------------------------------|--------------------------------------------------------------------------------------------------------------------------------------------------------------------------------------------------------------------------------------------------------------------------------|--------------------------------------------------------------------------------------------------------------------------------------|
| Face change only on items 2, 3 & 4         [ ] 2. ROOF       2 Sq         [ ] 3. FREE-STANDING       2 Tr         4 or                                                                                                                                                                                            | 2 Square Feet per Linear Foot of Building Façade  2 Square Feet per Linear Foot of Building Facade  2 Traffic Lanes - 0.75 Square Feet x Street Frontage  4 or more Traffic Lanes - 1.5 Square Feet x Street Frontage  0.5 Square Feet per each Linear Foot of Building Facade |                                                                                                                                      |
| [ ] Existing Externally or Internally Illuminated - No Change in Electrical Service [X] Non-Illuminated  (1 - 4) Area of Proposed Sign: 190.38 Square Feet (1,2,4) Building Façade: Linear Feet 690  (1 - 4) Street Frontage: 825 Linear Feet (2 - 4) Height to Top of Sign: 20' Feet Clearance to Grade: 8' Feet |                                                                                                                                                                                                                                                                                |                                                                                                                                      |
| EXISTING SIGNAGE/TYPE:                                                                                                                                                                                                                                                                                            |                                                                                                                                                                                                                                                                                | ● FOR OFFICE USE ONLY ● NOTEN                                                                                                        |
| 1-FS 2. WAL MANG SUPER COMPACE 3-ALWAYS FOOD CAME. Total Existing                                                                                                                                                                                                                                                 | Sq. Ft.  160.34 Sq. Ft.  479.9  196.47 Sq. Ft.  836.71 Sq. Ft.                                                                                                                                                                                                                 | Signage Allowed on Parcel:  Building 1380 Sq. Ft.  Free-Standing 300 Sq. Ft.  Total Allowed: 1380 Sq. Ft.                            |