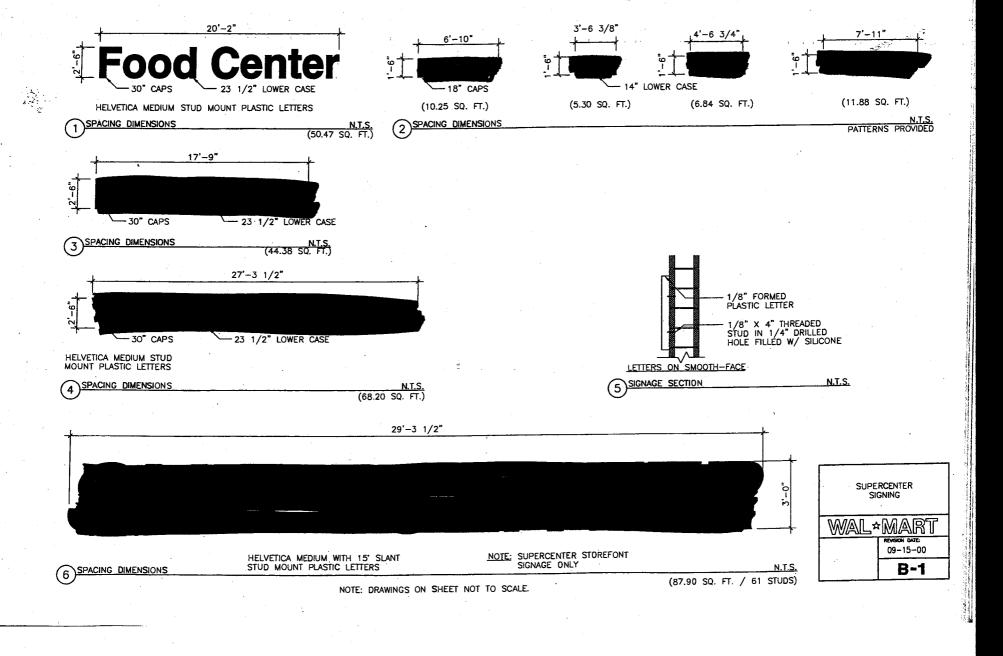

|                                                                                                                                                                                                                                                                                                                                                                                                                                                                                                          |                                                                                                                  |                                                     | )                        |                     |  |  |
|----------------------------------------------------------------------------------------------------------------------------------------------------------------------------------------------------------------------------------------------------------------------------------------------------------------------------------------------------------------------------------------------------------------------------------------------------------------------------------------------------------|------------------------------------------------------------------------------------------------------------------|-----------------------------------------------------|--------------------------|---------------------|--|--|
| TAX SCHEDULE <u>2943-181-15</u>                                                                                                                                                                                                                                                                                                                                                                                                                                                                          | CONTRACTOR 4                                                                                                     | ACTOR <u>advertising Concepts</u> , <u>Inc.</u>     |                          |                     |  |  |
| BUSINESS NAME Wal-Mart Super                                                                                                                                                                                                                                                                                                                                                                                                                                                                             | LICENSE NO. & AC                                                                                                 | DE NO. Q 2005 //                                    |                          |                     |  |  |
| STREET ADDRESS <u>288/ North</u> (                                                                                                                                                                                                                                                                                                                                                                                                                                                                       |                                                                                                                  | DRESS 3735 Canal Dr. Ft Collins, Co 80524           |                          |                     |  |  |
| PROPERTY OWNER Wal-mart Sto                                                                                                                                                                                                                                                                                                                                                                                                                                                                              |                                                                                                                  | DEPHONE NO. 910-484-3637  ONTACT PERSON Marie Locke |                          |                     |  |  |
| OWNER ADDRESS 2001 SE 10th St. B                                                                                                                                                                                                                                                                                                                                                                                                                                                                         | entonui IIe, Itk                                                                                                 | CONTACT PERSON                                      | Marie No                 | eke                 |  |  |
| 1. FLUSH WALL 2 Square Feet per Linear Foot of Building Façade Face change only on items 2, 3 & 4                                                                                                                                                                                                                                                                                                                                                                                                        |                                                                                                                  |                                                     |                          |                     |  |  |
|                                                                                                                                                                                                                                                                                                                                                                                                                                                                                                          | 2 Square Feet per Linear Foot of Building Facade                                                                 |                                                     |                          |                     |  |  |
|                                                                                                                                                                                                                                                                                                                                                                                                                                                                                                          | 2 Traffic Lanes - 0.75 Square Feet x Street Frontage 4 or more Traffic Lanes - 1.5 Square Feet x Street Frontage |                                                     |                          |                     |  |  |
|                                                                                                                                                                                                                                                                                                                                                                                                                                                                                                          | 0.5 Square Feet per each Linear Foot of Building Facade                                                          |                                                     |                          |                     |  |  |
| [ ] Existing Externally or Internally Illuminated – No Change in Electrical Service [X] Non-Illuminated                                                                                                                                                                                                                                                                                                                                                                                                  |                                                                                                                  |                                                     |                          |                     |  |  |
| (1 - 4) Area of Proposed Sign: 196, 4                                                                                                                                                                                                                                                                                                                                                                                                                                                                    | 7 Square Feet                                                                                                    |                                                     | " alw                    | ays"<br>  Center"   |  |  |
| (1,2,4) Building Façade: Line                                                                                                                                                                                                                                                                                                                                                                                                                                                                            |                                                                                                                  |                                                     | " Food                   | 1 Center"           |  |  |
| (1 - 4) Street Frontage: 825 Line                                                                                                                                                                                                                                                                                                                                                                                                                                                                        | ar Feet                                                                                                          |                                                     | 7 000                    | , Ceme              |  |  |
| (2 - 4) Height to Top of Sign: 20'                                                                                                                                                                                                                                                                                                                                                                                                                                                                       | _ Feet Clearar                                                                                                   | nce to Grade: 8'                                    | Feet                     |                     |  |  |
|                                                                                                                                                                                                                                                                                                                                                                                                                                                                                                          |                                                                                                                  |                                                     |                          |                     |  |  |
|                                                                                                                                                                                                                                                                                                                                                                                                                                                                                                          |                                                                                                                  |                                                     |                          |                     |  |  |
| EXISTING SIGNAGE/TYPE:                                                                                                                                                                                                                                                                                                                                                                                                                                                                                   |                                                                                                                  |                                                     | • FOR OFFICE US          | SE ONLY •           |  |  |
| all removed                                                                                                                                                                                                                                                                                                                                                                                                                                                                                              | s                                                                                                                | q. Ft. Signage                                      | Allowed on Parcel:       |                     |  |  |
| 1- FREZSIANDING                                                                                                                                                                                                                                                                                                                                                                                                                                                                                          | <u>16034</u> s                                                                                                   | Sq. Ft.                                             | Building <u></u>         | 380 Sq. Ft.         |  |  |
| 2 - SUPER CHITTE                                                                                                                                                                                                                                                                                                                                                                                                                                                                                         | 479.9 s                                                                                                          | q. Ft.                                              | Free-Standing            | 300 Sq. Ft.         |  |  |
| Total Exist                                                                                                                                                                                                                                                                                                                                                                                                                                                                                              | ting: <u>640,74</u> s                                                                                            | sq. Ft.                                             | Total Allowed:           | 3 <i>80</i> Sq. Ft. |  |  |
| COMMENTS: Two (2) signs on this application.                                                                                                                                                                                                                                                                                                                                                                                                                                                             |                                                                                                                  |                                                     |                          |                     |  |  |
| <b>NOTE:</b> No sign may exceed 300 square feet. A separate sign permit is required for each sign. Attach a sketch, to scale, of proposed and existing signage including types, dimensions and lettering. Attach a plot plan, to scale, showing: abutting streets, alleys, easements, driveways, encroachments, property lines, distances from existing buildings to proposed signs and required setbacks. Roof signs shall be manufactured such that no guy wires, braces or supports shall be visible. |                                                                                                                  |                                                     |                          |                     |  |  |
| I hereby attest that the information on this form and the attached sketches are true and accurate.                                                                                                                                                                                                                                                                                                                                                                                                       |                                                                                                                  |                                                     |                          |                     |  |  |
| Marie Loch                                                                                                                                                                                                                                                                                                                                                                                                                                                                                               | 07-11-01                                                                                                         | Bill                                                | VM                       | 7.20.01             |  |  |
| Applicant's Signature                                                                                                                                                                                                                                                                                                                                                                                                                                                                                    | Date                                                                                                             | <b>Community Develo</b>                             | pment Approval           | Date                |  |  |
| (White: Community Development) (Canary:                                                                                                                                                                                                                                                                                                                                                                                                                                                                  |                                                                                                                  | Applicant)                                          | (Pink: Code Enforcement) |                     |  |  |