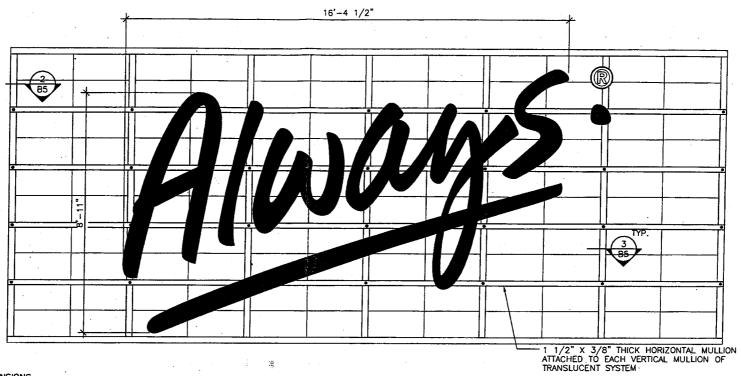

|                                                                                                                                                                                                                                                                                                                                                                                                                                                                                                          |                                                                                                                  |                                                     | )                        |                     |  |  |
|----------------------------------------------------------------------------------------------------------------------------------------------------------------------------------------------------------------------------------------------------------------------------------------------------------------------------------------------------------------------------------------------------------------------------------------------------------------------------------------------------------|------------------------------------------------------------------------------------------------------------------|-----------------------------------------------------|--------------------------|---------------------|--|--|
| TAX SCHEDULE <u>2943-181-15</u>                                                                                                                                                                                                                                                                                                                                                                                                                                                                          | CONTRACTOR 4                                                                                                     | ACTOR <u>advertising Concepts</u> , <u>Inc.</u>     |                          |                     |  |  |
| BUSINESS NAME Wal-Mart Super                                                                                                                                                                                                                                                                                                                                                                                                                                                                             | LICENSE NO. & AC                                                                                                 | DE NO. Q 2005 //                                    |                          |                     |  |  |
| STREET ADDRESS <u>288/ North</u> (                                                                                                                                                                                                                                                                                                                                                                                                                                                                       |                                                                                                                  | DRESS 3735 Canal Dr. Ft Collins, Co 80524           |                          |                     |  |  |
| PROPERTY OWNER Wal-mart Sto                                                                                                                                                                                                                                                                                                                                                                                                                                                                              |                                                                                                                  | DEPHONE NO. 910-484-3637  ONTACT PERSON Marie Locke |                          |                     |  |  |
| OWNER ADDRESS 2001 SE 10th St. B                                                                                                                                                                                                                                                                                                                                                                                                                                                                         | entonui IIe, Itk                                                                                                 | CONTACT PERSON                                      | Marie No                 | eke                 |  |  |
| 1. FLUSH WALL 2 Square Feet per Linear Foot of Building Façade Face change only on items 2, 3 & 4                                                                                                                                                                                                                                                                                                                                                                                                        |                                                                                                                  |                                                     |                          |                     |  |  |
|                                                                                                                                                                                                                                                                                                                                                                                                                                                                                                          | 2 Square Feet per Linear Foot of Building Facade                                                                 |                                                     |                          |                     |  |  |
|                                                                                                                                                                                                                                                                                                                                                                                                                                                                                                          | 2 Traffic Lanes - 0.75 Square Feet x Street Frontage 4 or more Traffic Lanes - 1.5 Square Feet x Street Frontage |                                                     |                          |                     |  |  |
|                                                                                                                                                                                                                                                                                                                                                                                                                                                                                                          | 0.5 Square Feet per each Linear Foot of Building Facade                                                          |                                                     |                          |                     |  |  |
| [ ] Existing Externally or Internally Illuminated – No Change in Electrical Service [X] Non-Illuminated                                                                                                                                                                                                                                                                                                                                                                                                  |                                                                                                                  |                                                     |                          |                     |  |  |
| (1 - 4) Area of Proposed Sign: 196, 4                                                                                                                                                                                                                                                                                                                                                                                                                                                                    | 7 Square Feet                                                                                                    |                                                     | " alw                    | ays"<br>  Center"   |  |  |
| (1,2,4) Building Façade: Line                                                                                                                                                                                                                                                                                                                                                                                                                                                                            |                                                                                                                  |                                                     | " Food                   | 1 Center"           |  |  |
| (1 - 4) Street Frontage: 825 Line                                                                                                                                                                                                                                                                                                                                                                                                                                                                        | ar Feet                                                                                                          |                                                     | 7 000                    | , Ceme              |  |  |
| (2 - 4) Height to Top of Sign: 20'                                                                                                                                                                                                                                                                                                                                                                                                                                                                       | _ Feet Clearar                                                                                                   | nce to Grade: 8'                                    | Feet                     |                     |  |  |
|                                                                                                                                                                                                                                                                                                                                                                                                                                                                                                          |                                                                                                                  |                                                     |                          |                     |  |  |
|                                                                                                                                                                                                                                                                                                                                                                                                                                                                                                          |                                                                                                                  |                                                     |                          |                     |  |  |
| EXISTING SIGNAGE/TYPE:                                                                                                                                                                                                                                                                                                                                                                                                                                                                                   |                                                                                                                  |                                                     | • FOR OFFICE US          | SE ONLY •           |  |  |
| all removed                                                                                                                                                                                                                                                                                                                                                                                                                                                                                              | s                                                                                                                | q. Ft. Signage                                      | Allowed on Parcel:       |                     |  |  |
| 1- FREZSIANDING                                                                                                                                                                                                                                                                                                                                                                                                                                                                                          | <u>16034</u> s                                                                                                   | Sq. Ft.                                             | Building <u></u>         | 380 Sq. Ft.         |  |  |
| 2 - SUPER CHITTE                                                                                                                                                                                                                                                                                                                                                                                                                                                                                         | 479.9 s                                                                                                          | q. Ft.                                              | Free-Standing            | 300 Sq. Ft.         |  |  |
| Total Exist                                                                                                                                                                                                                                                                                                                                                                                                                                                                                              | ting: <u>640,74</u> s                                                                                            | sq. Ft.                                             | Total Allowed:           | 3 <i>80</i> Sq. Ft. |  |  |
| COMMENTS: Two (2) signs on this application.                                                                                                                                                                                                                                                                                                                                                                                                                                                             |                                                                                                                  |                                                     |                          |                     |  |  |
| <b>NOTE:</b> No sign may exceed 300 square feet. A separate sign permit is required for each sign. Attach a sketch, to scale, of proposed and existing signage including types, dimensions and lettering. Attach a plot plan, to scale, showing: abutting streets, alleys, easements, driveways, encroachments, property lines, distances from existing buildings to proposed signs and required setbacks. Roof signs shall be manufactured such that no guy wires, braces or supports shall be visible. |                                                                                                                  |                                                     |                          |                     |  |  |
| I hereby attest that the information on this form and the attached sketches are true and accurate.                                                                                                                                                                                                                                                                                                                                                                                                       |                                                                                                                  |                                                     |                          |                     |  |  |
| Marie Loch                                                                                                                                                                                                                                                                                                                                                                                                                                                                                               | 07-11-01                                                                                                         | Bill                                                | VM                       | 7.20.01             |  |  |
| Applicant's Signature                                                                                                                                                                                                                                                                                                                                                                                                                                                                                    | Date                                                                                                             | <b>Community Develo</b>                             | pment Approval           | Date                |  |  |
| (White: Community Development) (Canary:                                                                                                                                                                                                                                                                                                                                                                                                                                                                  |                                                                                                                  | Applicant)                                          | (Pink: Code Enforcement) |                     |  |  |