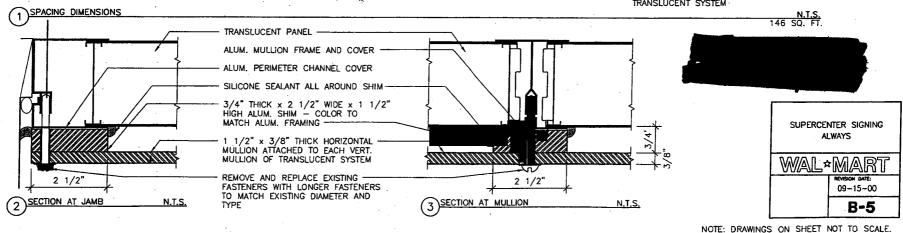

|                                                                                                                                                                                                                                                                                                                                                                                                                                                                                                          |                                                                                                                  |                                                     | )                        |                     |  |  |
|----------------------------------------------------------------------------------------------------------------------------------------------------------------------------------------------------------------------------------------------------------------------------------------------------------------------------------------------------------------------------------------------------------------------------------------------------------------------------------------------------------|------------------------------------------------------------------------------------------------------------------|-----------------------------------------------------|--------------------------|---------------------|--|--|
| TAX SCHEDULE <u>2943-181-15</u>                                                                                                                                                                                                                                                                                                                                                                                                                                                                          | CONTRACTOR 4                                                                                                     | ACTOR <u>advertising Concepts</u> , <u>Inc.</u>     |                          |                     |  |  |
| BUSINESS NAME Wal-Mart Super                                                                                                                                                                                                                                                                                                                                                                                                                                                                             | LICENSE NO. & AC                                                                                                 | DE NO. Q 2005 //                                    |                          |                     |  |  |
| STREET ADDRESS <u>288/ North</u> (                                                                                                                                                                                                                                                                                                                                                                                                                                                                       |                                                                                                                  | DRESS 3735 Canal Dr. Ft Collins, Co 80524           |                          |                     |  |  |
| PROPERTY OWNER Wal-mart Sto                                                                                                                                                                                                                                                                                                                                                                                                                                                                              |                                                                                                                  | DEPHONE NO. 910-484-3637  ONTACT PERSON Marie Locke |                          |                     |  |  |
| OWNER ADDRESS 2001 SE 10th St. B                                                                                                                                                                                                                                                                                                                                                                                                                                                                         | entonui IIe, Itk                                                                                                 | CONTACT PERSON                                      | Marie No                 | eke                 |  |  |
| 1. FLUSH WALL 2 Square Feet per Linear Foot of Building Façade Face change only on items 2, 3 & 4                                                                                                                                                                                                                                                                                                                                                                                                        |                                                                                                                  |                                                     |                          |                     |  |  |
|                                                                                                                                                                                                                                                                                                                                                                                                                                                                                                          | 2 Square Feet per Linear Foot of Building Facade                                                                 |                                                     |                          |                     |  |  |
|                                                                                                                                                                                                                                                                                                                                                                                                                                                                                                          | 2 Traffic Lanes - 0.75 Square Feet x Street Frontage 4 or more Traffic Lanes - 1.5 Square Feet x Street Frontage |                                                     |                          |                     |  |  |
|                                                                                                                                                                                                                                                                                                                                                                                                                                                                                                          | 0.5 Square Feet per each Linear Foot of Building Facade                                                          |                                                     |                          |                     |  |  |
| [ ] Existing Externally or Internally Illuminated – No Change in Electrical Service [X] Non-Illuminated                                                                                                                                                                                                                                                                                                                                                                                                  |                                                                                                                  |                                                     |                          |                     |  |  |
| (1 - 4) Area of Proposed Sign: 196, 4                                                                                                                                                                                                                                                                                                                                                                                                                                                                    | 7 Square Feet                                                                                                    |                                                     | " alw                    | ays"<br>  Center"   |  |  |
| (1,2,4) Building Façade: Line                                                                                                                                                                                                                                                                                                                                                                                                                                                                            |                                                                                                                  |                                                     | " Food                   | 1 Center"           |  |  |
| (1 - 4) Street Frontage: 825 Line                                                                                                                                                                                                                                                                                                                                                                                                                                                                        | ar Feet                                                                                                          |                                                     | 7 000                    | , Ceme              |  |  |
| (2 - 4) Height to Top of Sign: 20'                                                                                                                                                                                                                                                                                                                                                                                                                                                                       | _ Feet Clearar                                                                                                   | nce to Grade: 8'                                    | Feet                     |                     |  |  |
|                                                                                                                                                                                                                                                                                                                                                                                                                                                                                                          |                                                                                                                  |                                                     |                          |                     |  |  |
|                                                                                                                                                                                                                                                                                                                                                                                                                                                                                                          |                                                                                                                  |                                                     |                          |                     |  |  |
| EXISTING SIGNAGE/TYPE:                                                                                                                                                                                                                                                                                                                                                                                                                                                                                   |                                                                                                                  |                                                     | • FOR OFFICE US          | SE ONLY •           |  |  |
| all removed                                                                                                                                                                                                                                                                                                                                                                                                                                                                                              | s                                                                                                                | q. Ft. Signage                                      | Allowed on Parcel:       |                     |  |  |
| 1- FREZSIANDING                                                                                                                                                                                                                                                                                                                                                                                                                                                                                          | <u>16034</u> s                                                                                                   | Sq. Ft.                                             | Building <u></u>         | 380 Sq. Ft.         |  |  |
| 2 - SUPER CHITTE                                                                                                                                                                                                                                                                                                                                                                                                                                                                                         | 479.9 s                                                                                                          | q. Ft.                                              | Free-Standing            | 300 Sq. Ft.         |  |  |
| Total Exist                                                                                                                                                                                                                                                                                                                                                                                                                                                                                              | ting: <u>640,74</u> s                                                                                            | sq. Ft.                                             | Total Allowed:           | 3 <i>80</i> Sq. Ft. |  |  |
| COMMENTS: Two (2) signs on this application.                                                                                                                                                                                                                                                                                                                                                                                                                                                             |                                                                                                                  |                                                     |                          |                     |  |  |
| <b>NOTE:</b> No sign may exceed 300 square feet. A separate sign permit is required for each sign. Attach a sketch, to scale, of proposed and existing signage including types, dimensions and lettering. Attach a plot plan, to scale, showing: abutting streets, alleys, easements, driveways, encroachments, property lines, distances from existing buildings to proposed signs and required setbacks. Roof signs shall be manufactured such that no guy wires, braces or supports shall be visible. |                                                                                                                  |                                                     |                          |                     |  |  |
| I hereby attest that the information on this form and the attached sketches are true and accurate.                                                                                                                                                                                                                                                                                                                                                                                                       |                                                                                                                  |                                                     |                          |                     |  |  |
| Marie Loch                                                                                                                                                                                                                                                                                                                                                                                                                                                                                               | 07-11-01                                                                                                         | Bill                                                | VM                       | 7.20.01             |  |  |
| Applicant's Signature                                                                                                                                                                                                                                                                                                                                                                                                                                                                                    | Date                                                                                                             | <b>Community Develo</b>                             | pment Approval           | Date                |  |  |
| (White: Community Development) (Canary:                                                                                                                                                                                                                                                                                                                                                                                                                                                                  |                                                                                                                  | Applicant)                                          | (Pink: Code Enforcement) |                     |  |  |