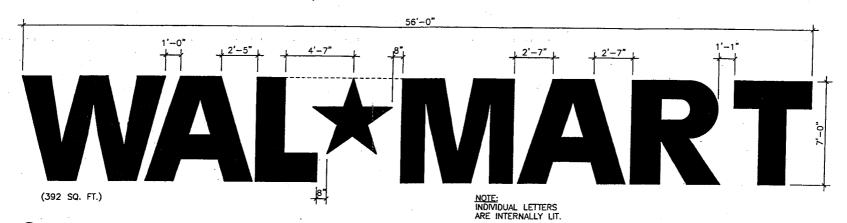

(Canary: Applicant)

SPACING DIMENSIONS

N.T.S.

NOTE: DRAWINGS ON SHEET NOT TO SCALE.

1 SPACING DIMENSIONS

N.T.S. 392 SQ. FT.

LETTERS

7'-0" WAL\*MART LIT

WAL\*MART

09-15-00

A-1

HELVETICA MEDIUM WITH 15' SLANT STUD MOUNT PLASTIC LETTERS (6) SPACING DIMENSIONS

NOTE: SUPERCENTER STOREFONT SIGNAGE ONLY

N.T.S.

\_×MART 09-15-00

**B-1** 

NOTE: DRAWINGS ON SHEET NOT TO SCALE.

(87.90 SQ. FT. / 61 STUDS)