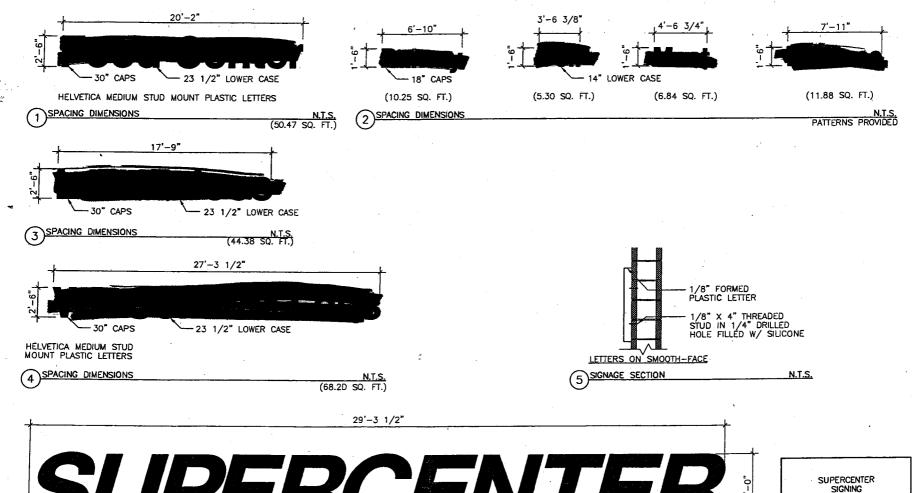

(Canary: Applicant)

SPACING DIMENSIONS

N.T.S.

NOTE: DRAWINGS ON SHEET NOT TO SCALE.

1 SPACING DIMENSIONS

N.T.S. 392 SQ. FT.

LETTERS

7'-0" WAL\*MART LIT

WAL\*MART

09-15-00

A-1

HELVETICA MEDIUM WITH 15' SLANT STUD MOUNT PLASTIC LETTERS (6) SPACING DIMENSIONS

NOTE: SUPERCENTER STOREFONT SIGNAGE ONLY

N.T.S.

\_×MART 09-15-00

**B-1** 

NOTE: DRAWINGS ON SHEET NOT TO SCALE.

(87.90 SQ. FT. / 61 STUDS)