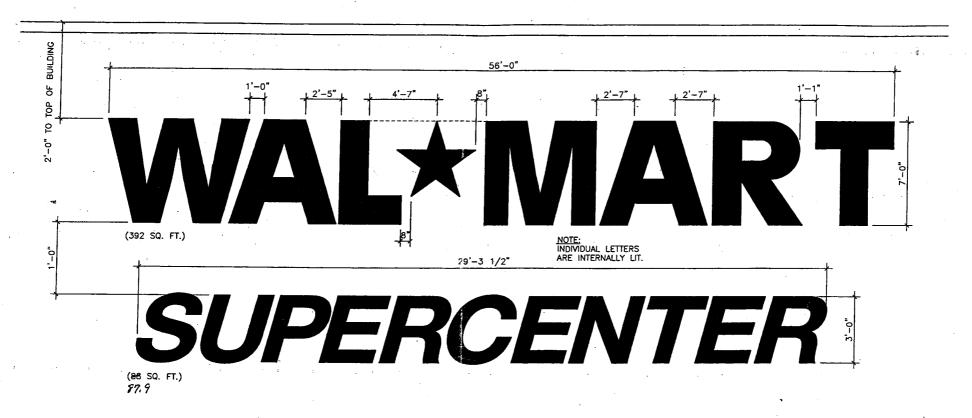

(Canary: Applicant)

SPACING DIMENSIONS

N.T.S.

NOTE: DRAWINGS ON SHEET NOT TO SCALE.

1 SPACING DIMENSIONS

N.T.S. 392 SQ. FT.

LETTERS

7'-0" WAL\*MART LIT

WAL\*MART

09-15-00

A-1

HELVETICA MEDIUM WITH 15' SLANT STUD MOUNT PLASTIC LETTERS (6) SPACING DIMENSIONS

NOTE: SUPERCENTER STOREFONT SIGNAGE ONLY

N.T.S.

\_×MART 09-15-00

**B-1** 

NOTE: DRAWINGS ON SHEET NOT TO SCALE.

(87.90 SQ. FT. / 61 STUDS)