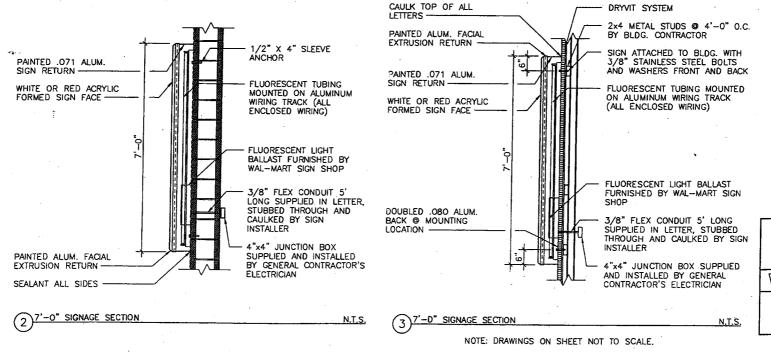

|
| Total Existing: 160.34  COMMENTS: 2 Signs on this applicant                                                                                                                            | Sq. Ft.  Sq. Ft.  Building 1580 Sq. Ft.  Sq. Ft.  Free-Standing 300 Sq. Ft.  Total Allowed: 1380 Sq. Ft.  The Little Wat-way Sibn with the scale of proposed in a plot plan, to scale, showing: abutting streets, alleys, easements, uildings to proposed signs and required setbacks. Roof signs shall exisible. |

(Canary: Applicant)



SPACING DIMENSIONS

N.T.S.



NOTE: DRAWINGS ON SHEET NOT TO SCALE.



1 SPACING DIMENSIONS

N.T.S. 392 SQ. FT.



LETTERS

7'-0" WAL\*MART LIT

WAL\*MART

09-15-00

A-1





HELVETICA MEDIUM WITH 15' SLANT STUD MOUNT PLASTIC LETTERS (6) SPACING DIMENSIONS

NOTE: SUPERCENTER STOREFONT SIGNAGE ONLY

N.T.S.

\_×MART 09-15-00

**B-1** 

NOTE: DRAWINGS ON SHEET NOT TO SCALE.

(87.90 SQ. FT. / 61 STUDS)